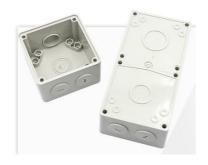

# One Base Two Four Base Surface Mounted Junction Box with Copper Galvanized Shell Material

# More Images