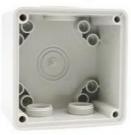

#### **Product Parameters**

Model:56E1

Model:56E2 Unit:

(mm)

Model:56E4 Unit: (mm)