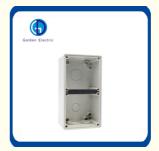

#### **Product Parameters**

Model:56E1

Model:56E2 Unit:

(mm)

Model:56E4 Unit: (mm)