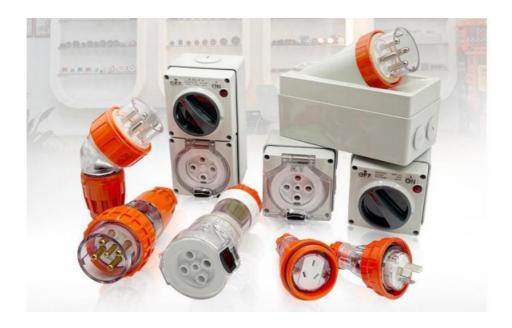

# More Images

#### **Product Description**

# **Australian Standard Industrial Waterproof Product IP66**

1.Rain and dust proof
2.Compression and fall resistance
3.anti-corrosion
4.Good matrial
5.High temperature flame retardant
6.Factory direct sale

# **Product Details**

Using high quality copper material, High quality copper parts corrosion resistance is strong, to ensure the use of electricity safety and lasting, with excellent electrical conductivity, thermal conductivity

Gasket seal

Each joint adopts high strength sealing rubber, corrosion resistance, waterproof guarantee, improve service life

# **PC** material

The whole body is made of PC plastic material, hard shell, wearresistant and pressure-resistant, stable and durable, longer service life