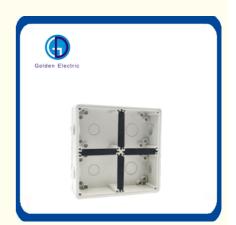

#### **Product Parameters**

Model:56E1

Model:56E2 Unit:

(mm)

Model:56E4 Unit: (mm)