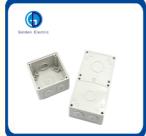

#### **Product Parameters**

Model:56E1

Model:56E2 Unit:

(mm)

Model:56E4 Unit: (mm)