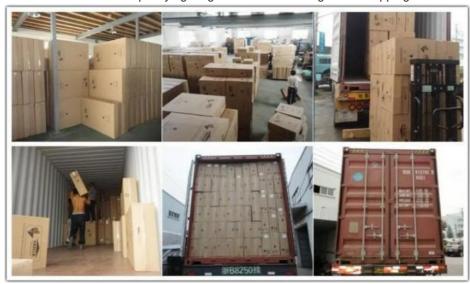

#### Packaging & Shipping

Packing: Standard export carton packing

Shipping: 1. By Air or by Sea for batch goods, Airport/ Port receiving;

2. Customers specifying freight forwarders or negotiable shipping methods!