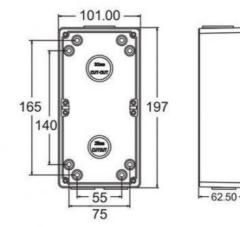

#### **Product Parameters**

Model:56E1

Model:56E2 Unit:

(mm)

Model:56E4 Unit: (mm)