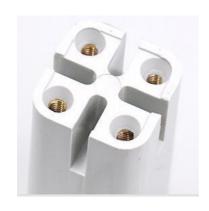

Connector Material: Brass
Wiring: Wireless
Operating Temperature: -20-90
Rated Frequency: 140

Shell Material: Copper Galvanized

# **Product Details**

Using high quality copper material, High quality copper parts corrosion resistance is strong, to ensure the use of electricity safety and lasting, with excellent electrical conductivity, thermal conductivity