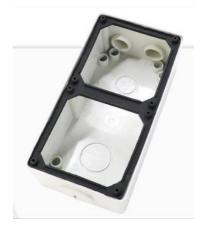

# One Base Two Four Base Surface Mounted Junction Box with Copper Galvanized Shell Material

# More Images