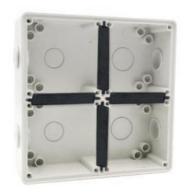

: LC, T/T, PayPal, Western Union

Supply Ability: 5000/Month



# **Product Specification**

• Feature: Safe, Durable, Timesaving

· Color: Orange 250V Rated Voltage: **IP66** • Protection: • Earth Contact Position: 6h, 9h 9h · Hours: PC · Core Diameter: • Temperature Range: -25- +80 • Installation: Straight Plug Customized: Yes

Connector Material: Brass
Wiring: Wireless
Operating Temperature: -20-90
Rated Frequency: 140

Shell Material: Copper Galvanized



# More Images









#### **Product Description**

# **Australian Standard Industrial Waterproof Product IP66**



1.Rain and dust proof
2.Compression and fall resistance
3.anti-corrosion
4.Good matrial
5.High temperature flame retardant
6.Factory direct sale

#### **Product Parameters**



Model:56E1







Model:56E2 Unit:

(mm)





Model:56E4 Unit: (mm)

# **Product Details**



Using high quality copper material, High quality copper parts corrosion resistance is strong, to ensure the use of electricity safety and lasting, with excellent electrical conductivity, thermal conductivity

Gasket seal

Each joint adopts high strength sealing rubber, corrosion resistance, waterproof guarantee, improve service life





# **PC** material

The whole body is made of PC plastic material, hard shell, wearresistant and pressure-resistant, stable and durable, longer service life

# **HOT PRODUCT**



#### Packaging & Shipping

Packing: Standard export carton packing

Shipping: 1. By Air or by Sea for batch goods, Airport/ Port receiving;

2. Customers specifying freight forwarders or negotiable shipping methods!



#### Compan