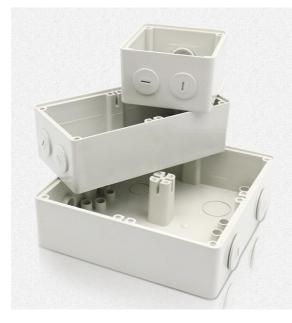

# More Images

#### **Product Parameters**

Model:56E1

Model:56E2 Unit:

(mm)

Model:56E4 Unit: (mm)