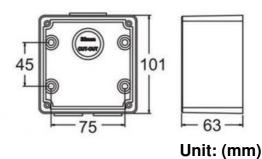

#### **Product Parameters**

Model:56E1

Model:56E2 Unit:

(mm)

Model:56E4 Unit: (mm)