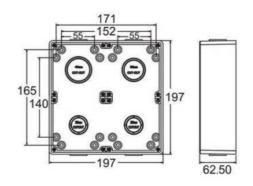

#### **Product Parameters**

Model:56E1

Model:56E2 Unit:

(mm)

Model:56E4 Unit: (mm)