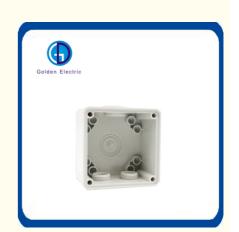

#### **Product Parameters**

Model:56E1

Model:56E2 Unit:

(mm)

Model:56E4 Unit: (mm)