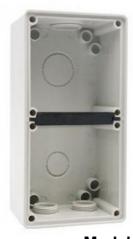

5

workdays

• Payment Terms: LC, T/T, PayPal, Western Union

Supply Ability: 5000/Month



# **Product Specification**

• Feature: Safe, Durable, Timesaving

· Color: Orange 250V Rated Voltage: **IP66** • Protection: • Earth Contact Position: 6h, 9h 9h · Hours: PC · Core Diameter: • Temperature Range: -25- +80 • Installation: Straight Plug Customized: Yes

Connector Material: Brass
Wiring: Wireless
Operating Temperature: -20-90
Rated Frequency: 140

Shell Material: Copper Galvanized



# More Images









#### **Product Description**

# **Australian Standard Industrial Waterproof Product IP66**



1.Rain and dust proof
2.Compression and fall resistance
3.anti-corrosion
4.Good matrial
5.High temperature flame retardant
6.Factory direct sale

#### **Product Parameters**



Model:56E1







Model:56E2 Unit:

(mm)





Model:56E4 Unit: (mm)

# **Product Details**



Using high quality copper material, High quality copper parts corrosion resistance is strong, to ensure the use of electricity safety and lasting, with excellent electrical conductivity, thermal conductivity

Gasket seal

Each joint adopts high strength sealing rubber, corrosion resistance, waterproof guarantee, improve service life





# **PC** material

The whole body is made of PC plastic material, hard shell, wearresistant and pressure-resistant, stable and durable, longer service life

# **HOT PRODUCT**



#### Packaging & Shipping

Packing: Standard export carton packing

Shipping: 1. By Air or by Sea for batch goods, Airport/ Port receiving;

2. Customers specifying freight forwarders or negotiable ship