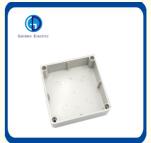

#### **Product Parameters**

Model:56E1

Model:56E2 Unit:

(mm)

Model:56E4 Unit: (mm)