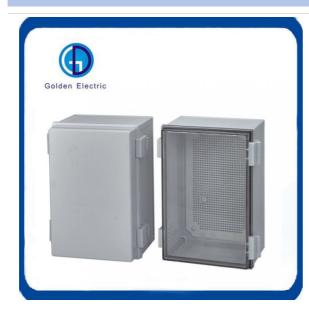

## **Product Description**

The plastic switch box and waterproof box are made of high quality PC or ABS, a unique tool that is used for injection molding produces a new type haigh security product to protect them from the severe environment. The box body may be different and has various specifications, it cover can be non-transparent or transparent, can be hinge type or bolted. This switch box are specially used on button, terminal boards, electronic device control equipment, is featured with waterproof, dustproof and corrosion proof, can be used instead of glass fiber seal box.

GT series Junction Box is made of PC and non-flammable materials that have a good exterior, excellent processing performance and stength. As a conventional plastic box, it is a popular product that is approved by various stand organization such as CE,ROHS and Customer Association. It is convenient for the general & mechanical usages such as terminal box measuring equipment box, gauge box, power distribution, control box etc.

#### Product Features

Waterproof, dustproof, rustproof, impact resistance, corrosion resistance, long life time and strong insulation

- 1. Elegant external shape, high firmness.
- 2.Combined body and cover are fixed with four plastic screws that are difficult to fall off.
- 3.Its specification and size can be designed based on the customer requirements.
- 4. Economic and affordable.
- 5. Net weight only accounts for the iron box of about 1/4, to facilitate handling and operation, no corrosion, good insulation.