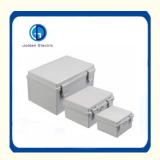

Protection Degree: IP66Impact: Ik08

Transport Package: Standard Export Carton
 Specification: Many Different Size

• Trademark: Golden Or Netural, Or Customer Brand

Origin: China
HS Code: 8538900000
Supply Ability: 20000PCS/Month
Type: Waterproof Junction Box

## **Product Parameters**

|          | LWH         | 1  | GW   | NW   | QTY/CTN | Carton Size  |
|----------|-------------|----|------|------|---------|--------------|
| Item NO. | (mm)        | IP | (kg) | (kg) | (pcs)   | (mm)         |
| GD-GT    | 300*200*160 | 66 | 12.9 | 11.4 | 8       | 60*46*32     |
| GD-GT    | 300*200*180 | 66 | 13.4 | 11.9 | 8       | 64.5*40.5*54 |
| GD-GT    | 300*300*180 | 66 | 13.8 | 12.3 | 6       | 61.5*34*56.5 |
| GD-GT    | 400*300*180 | 66 | 17   | 15.5 | 6       | 66*41*56.5   |
| GD-GT    | 500*400*200 | 66 | 13.5 | 12   | 3       | 51*44*63     |
| GD-GT    | 600*400*220 | 66 | 17.5 | 16   | 3       | 61.5*41*68.5 |