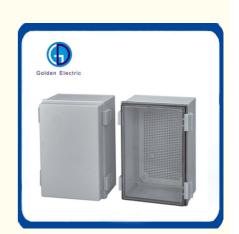

# Protection Structure GD-GT 300\*200\*180mm Size Waterproof IP67 Plastic Electronic Enclosure Panel

# **Product Specification**

Model NO.: GD-GT

• Function: Waterproof, Dustproof, Rustproof

Keyword: Cable Junction Box
 Application: Industrial Electric
 Installation Method: Wall-Mount

• Size: 300mm\*200mm\*180mm

## **Product Description**

The plastic switch box and waterproof box are made of high quality PC or ABS, a unique tool that is used for injection molding produces a new type haigh security product to protect them from the severe environment. The box body may be different and has various specifications, it cover can be non-transparent or transparent, can be hinge type or bolted. This switch box are specially used on button, terminal boards, electronic device control equipment, is featured with waterproof, dustproof and corrosion proof, can be used instead of glass fiber seal box.