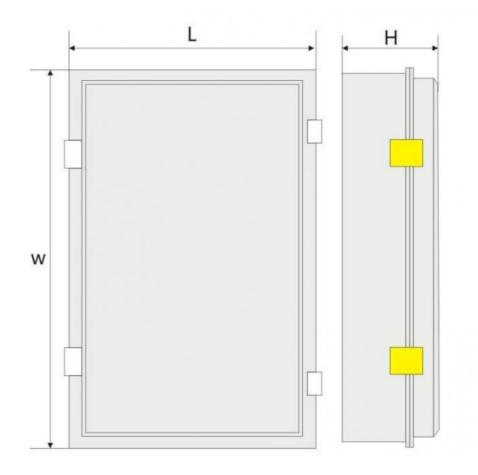

## **Product Parameters**

|          | LWH         | 1  | GW   | NW   | QTY/CTN | Carton Size  |
|----------|-------------|----|------|------|---------|--------------|
| Item NO. | (mm)        | IP | (kg) | (kg) | (pcs)   | (mm)         |
| GD-GT    | 300*200*160 | 66 | 12.9 | 11.4 | 8       | 60*46*32     |
| GD-GT    | 300*200*180 | 66 | 13.4 | 11.9 | 8       | 64.5*40.5*54 |
| GD-GT    | 300*300*180 | 66 | 13.8 | 12.3 | 6       | 61.5*34*56.5 |
| GD-GT    | 400*300*180 | 66 | 17   | 15.5 | 6       | 66*41*56.5   |
| GD-GT    | 500*400*200 | 66 | 13.5 | 12   | 3       | 51*44*63     |
| GD-GT    | 600*400*220 | 66 | 17.5 | 16   | 3       | 61.5*41*68.5 |

 $In stall at ion: 1 \ In side: there \ are \ the \ in stall at ion \ holes \ in \ the \ base \ for \ circuit \ board \ or \ din \ rail \ .$ 

2 Outside :The products can be directly fixed on the wall or other flat boards with screws or nails via the screw holes in the base .

Outlet hole: Cutting a hole in the PVC stopper as related cable size or installing cable gland to get better waterproof performance