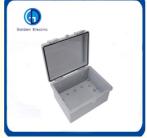

 $In stall at ion: 1 \ In side: there \ are \ the \ in stall at ion \ holes \ in \ the \ base \ for \ circuit \ board \ or \ din \ rail \ .$ 

2 Outside :The products can be directly fixed on the wall or other flat boards with screws or nails via the screw holes in the base .

Outlet hole: Cutting a hole in the PVC stopper as related cable size or installing cable gland to get better waterproof performance