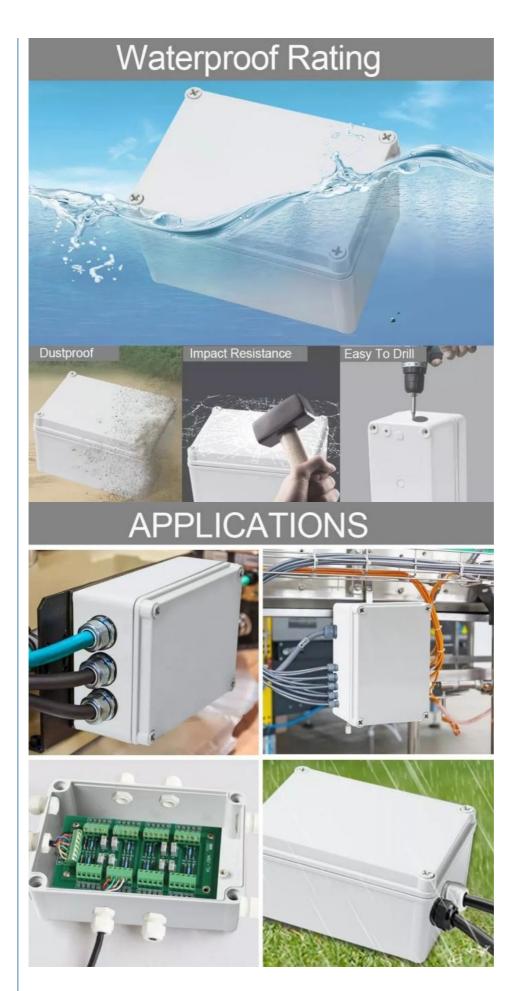

#### Product Features

Waterproof, dustproof, rustproof, impact resistance, corrosion resistance, long life time and strong insulation

- 1. Elegant external shape, high firmness.
- 2.Combined body and cover are fixed with four plastic screws that are difficult to fall off.
- 3.Its specification and size can be designed based on the customer requirements.
- 4. Economic and affordable.
- 5. Net weight only accounts for the iron box of about 1/4, to facilitate handling and operation, no corrosion, good insulation.

# Product Details

Box material : ABS

Stopper material: PVC

Material characteristics: Impact, heat, low temperature and chemical resistance, excellent electrical performance and surface gloss, etc.

Application: Suitable for indoor and outdoor etectric, communication, fire fighting apparatus, iron and steel smelting, petrochemical industry, electron, power system, railway, building, mine, air and sea port, hotel, ship, works, waste water treatment equipment, environmental eauipment and so on.