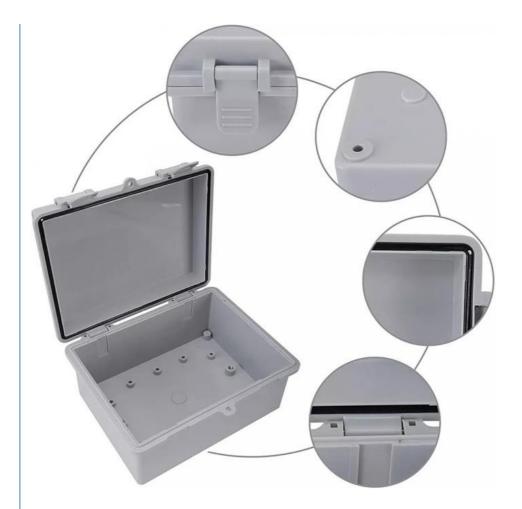

# Product Details

Box material : ABS

Stopper material: PVC

Material characteristics: Impact, heat, low temperature and chemical resistance, excellent electrical performance and surface gloss, etc.

Application: Suitable for indoor and outdoor etectric, communication, fire fighting apparatus, iron and steel smelting, petrochemical industry, electron, power system, railway, building, mine, air and sea port, hotel, ship, works, waste water treatment equipment, environmental eauipment and so on.

 $In stall at ion: 1 \ In side: there \ are \ the \ in stall at ion \ holes \ in \ the \ base \ for \ circuit \ board \ or \ din \ rail \ .$ 

2 Outside :The products can be directly fixed on the wall or other flat boards with screws or nails via the screw holes in the base .

Outlet hole: Cutting a hole in the PVC stopper as related cable size or installing cable gland to get better waterproof performance