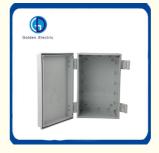

## **Product Description**

The plastic switch box and waterproof box are made of high quality PC or ABS, a unique tool that is used for injection molding produces a new type haigh security product to protect them from the severe environment. The box body may be different and has various specifications, it cover can be non-transparent or transparent, can be hinge type or bolted. This switch box are specially used on button, terminal boards, electronic device control equipment, is featured with waterproof, dustproof and corrosion proof, can be used instead of glass fiber seal box.

GT series Junction Box is made of PC and non-flammable materials that have a good exterior, excellent processing performance and stength. As a conventional plastic box, it is a popular product that is approved by various stand organization such as CE,ROHS and Customer Association. It is convenient for the general & mechanical usages such as terminal box measuring equipment box, gauge box, power distribution, control box etc.

#### Product Features

Waterproof, dustproof, rustproof, impact resistance, corrosion resistance, long life time and strong insulation

- 1. Elegant external shape, high firmness.
- 2.Combined body and cover are fixed with four plastic screws that are difficult to fall off.
- 3.Its specification and size can be designed based on the customer requirements.
- 4. Economic and affordable.
- 5. Net weight only accounts for the iron box of about 1/4, to facilitate handling and operation, no corrosion, good insulation.