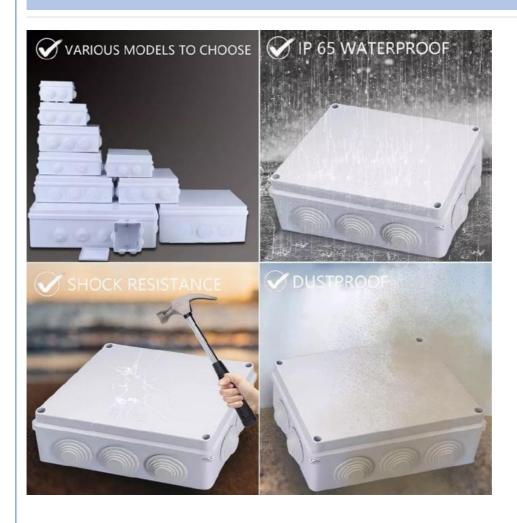

#### Product Features

Waterproof, dustproof, rustproof, impact resistance, corrosion resistance, long life time and strong insulation

- 1. Elegant external shape, high firmness.
- 2.Combined body and cover are fixed with four plastic screws that are difficult to fall off.
- 3.Its specification and size can be designed based on the customer requirements.
- 4. Economic and affordable.
- 5. Net weight only accounts for the iron box of about 1/4, to facilitate handling and operation, no corrosion, good insulation.

Protection Degree: IP66Impact: Ik08

Transport Package: Standard Export Carton
 Specification: Many Different Size

• Trademark: Golden Or Netural, Or Customer Brand

Origin: China
HS Code: 8538900000
Supply Ability: 20000PCS/Month
Type: Waterproof Junction Box