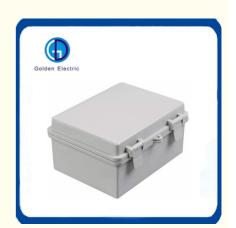

## **Product Description**

The plastic switch box and waterproof box are made of high quality PC or ABS, a unique tool that is used for injection molding produces a new type haigh security product to protect them from the severe environment. The box body may be different and has various specifications, it cover can be non-transparent or transparent, can be hinge type or bolted. This switch box are specially used on button, terminal boards, electronic device control equipment, is featured with waterproof, dustproof and corrosion proof, can be used instead of glass fiber seal box.

#### Product Features

Waterproof, dustproof, rustproof, impact resistance, corrosion resistance, long life time and strong insulation

- 1. Elegant external shape, high firmness.
- 2.Combined body and cover are fixed with four plastic screws that are difficult to fall off.
- 3.Its specification and size can be designed based on the customer requirements.
- 4. Economic and affordable.
- 5. Net weight only accounts for the iron box of about 1/4, to facilitate handling and operation, no corrosion, good insulation.