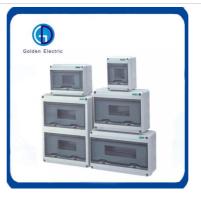

## More Images

## **Product Description**

The plastic switch box and waterproof box are made of high quality PC or ABS, a unique tool that is used for injection molding produces a new type haigh security product to protect them from the severe environment. The box body may be different and has various specifications, it cover can be non-transparent or transparent, can be hinge type or bolted. This switch box are specially used on button, terminal boards, electronic device control equipment, is featured with waterproof, dustproof and corrosion proof, can be used instead of glass fiber seal box.

GT series Junction Box is made of PC and non-flammable materials that have a good exterior, excellent processing performance and stength. As a conventional plastic box, it is a popular product that is approved by various stand organization such as CE,ROHS and Customer Association. It is convenient for the general & mechanical usages such as terminal box measuring equipment box, gauge box, power distribution, control box etc.