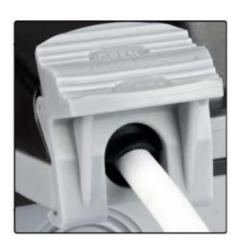

# Padlock Hole Design

Waterproof and dustproof, can be directly attached to the padlock.
To prevent leakage, it can be opened when needed.

# Double Buckle Design

Humanized snap, the plug can be directly snapped and the cover is better sealed.