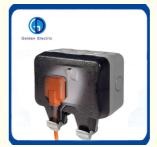

# 10A IP66 Double Socket Weatherproof Switch Socket Box for Outdoor Electrical Solutions

# **Product Specification**

Product Name: IP66 Waterproof Outdoor Enclosures
 Name: Waterproof Socket Switch Box

Rated Current: 10A

• Size: 204\*117\*88mm 123\*117\*88mm

• Transport Package: Standard Export Carton

### **Product Description**

This outdoor waterproof box does not contain sockets, you need to include sockets to contact customer service.

Material: ABS + PC

Product Specification:

Five-hole socket 123mm\*117mm\*88mm 10A (mounting hole 50mm\*70mm) Ten-hole socket 204mm\*117mm\*88mm 10A (mounting hole 130mm\*55mm)