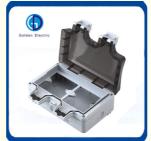

# Padlock Hole Design

Waterproof and dustproof, can be directly attached to the padlock.
To prevent leakage, it can be opened when needed.

# Double Buckle Design

Humanized snap, the plug can be directly snapped and the cover is better sealed.