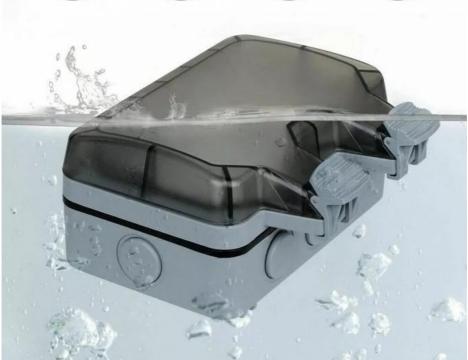

# **IP66 WATERPROOF & DUSTPROOF**

### **Product Parameters**

| Product Name          | Weatherproof Outdoor Outlet Protection Box                                                                                                                                                                                             |
|-----------------------|----------------------------------------------------------------------------------------------------------------------------------------------------------------------------------------------------------------------------------------|
| Material              | ABS+PC                                                                                                                                                                                                                                 |
| Waterproof<br>Level   | IP66                                                                                                                                                                                                                                   |
| Certification         | RoHS;UL(Materia);SGS;CE                                                                                                                                                                                                                |
| Application           | Widely used in indoor and outdoor equipment of electrical, telecommunication, fire protection steel and iron smelting, petrol and chemical, power system, railway, construction building, mine, seaport hotel, vessel, engineering etc |
| Product<br>Processing | Can be customized according to customer requirements                                                                                                                                                                                   |