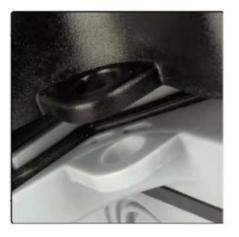

## Rubber Sealing Ring Design

The sealing ring is made of high-quality rubber material, which has good expansion and contraction and better sealing and waterproofing.