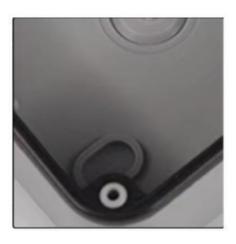

# Padlock Hole Design

Waterproof and dustproof, can be directly attached to the padlock.
To prevent leakage, it can be opened when needed.