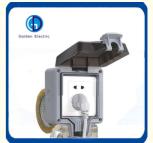

### **Product Description**

This outdoor waterproof box does not contain sockets, you need to include sockets to contact customer service.

Material: ABS + PC

Product Specification:

Five-hole socket 123mm\*117mm\*88mm 10A (mounting hole 50mm\*70mm) Ten-hole socket 204mm\*117mm\*88mm 10A (mounting hole 130mm\*55mm)

The products are used for indoor and outdoor balconies, bathroom, kitchen, parking lots, construction sites and other places to be waterproof and dustproof. The products can be directly loaded with padlocks to avoid theft.

### **Product Parameters**

| Product Name          | Weatherproof Outdoor Outlet Protection Box                                                                                                                                                                                             |
|-----------------------|----------------------------------------------------------------------------------------------------------------------------------------------------------------------------------------------------------------------------------------|
| Material              | ABS+PC                                                                                                                                                                                                                                 |
| Waterproof<br>Level   | IP66                                                                                                                                                                                                                                   |
| Certification         | RoHS;UL(Materia);SGS;CE                                                                                                                                                                                                                |
| Application           | Widely used in indoor and outdoor equipment of electrical, telecommunication, fire protection steel and iron smelting, petrol and chemical, power system, railway, construction building, mine, seaport hotel, vessel, engineering etc |
| Product<br>Processing | Can be customized according to customer requirements                                                                                                                                                                                   |