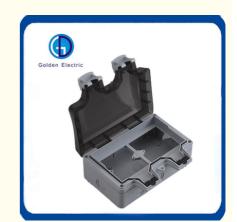

### **Product Description**

This outdoor waterproof box does not contain sockets, you need to include sockets to contact customer service.

Material: ABS + PC

Product Specification:

Five-hole socket 123mm\*117mm\*88mm 10A (mounting hole 50mm\*70mm) Ten-hole socket 204mm\*117mm\*88mm 10A (mounting hole 130mm\*55mm)

The products are used for indoor and outdoor balconies, bathroom, kitchen, parking lots, construction sites and other places to be waterproof and dustproof. The products can be directly loaded with padlocks to avoid theft.