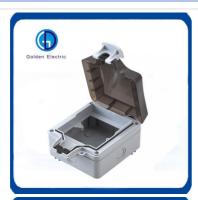

### **Product Description**

This outdoor waterproof box does not contain sockets, you need to include sockets to contact customer service.

Material: ABS + PC

Product Specification:

Five-hole socket 123mm\*117mm\*88mm 10A (mounting hole 50mm\*70mm) Ten-hole socket 204mm\*117mm\*88mm 10A (mounting hole 130mm\*55mm)

The products are used for indoor and outdoor balconies, bathroom, kitchen, parking lots, construction sites and other places to be waterproof and dustproof. The products can be directly loaded with padlocks to avoid theft.

# Padlock Hole Design

Waterproof and dustproof, can be directly attached to the padlock.
To prevent leakage, it can be opened when needed.