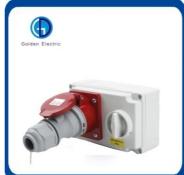

### **Product Description**

This outdoor waterproof box does not contain sockets, you need to include sockets to contact customer service.

Material: ABS + PC

Product Specification:

Five-hole socket 123mm\*117mm\*88mm 10A (mounting hole 50mm\*70mm) Ten-hole socket 204mm\*117mm\*88mm 10A (mounting hole 130mm\*55mm)

The products are used for indoor and outdoor balconies, bathroom, kitchen, parking lots, construction sites and other places to be waterproof and dustproof. The products can be directly loaded with padlocks to avoid theft.