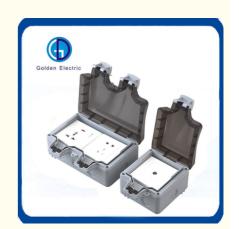

# **Product Specification**

Product Name: IP66 Waterproof Outdoor Enclosures
 Name: Waterproof Socket Switch Box

Rated Current: 10A

• Size: 204\*117\*88mm 123\*117\*88mm

• Transport Package: Standard Export Carton

Specification: Five-hole Socket/Ten-hole SocketTrademark: Golden Or Netural, Or Customer Brand

• Origin: China

HS Code: 8538909090Supply Ability: 20000PCS/Month

• Type: Waterproof Outdoor Enclosure

Material: ABS+PCIP Rating: IP66

### **Product Description**

This outdoor waterproof box does not contain sockets, you need to include sockets to contact customer service.

Material: ABS + PC

Product Specification:

Five-hole socket 123mm\*117mm\*88mm 10A (mounting hole 50mm\*70mm) Ten-hole socket 204mm\*117mm\*88mm 10A (mounting hole 130mm\*55mm)