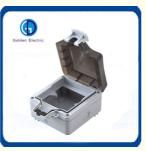

#### Rubber Sealing Ring Design

The sealing ring is made of high-quality rubber material, which has good expansion and contraction and better sealing and waterproofing.

Padlock Hole Design

Waterproof and dustproof, can be directly attached to the padlock. To prevent leakage, it can be opened when needed.

Double Buckle Design

Humanized snap, the plug can be directly snapped and the cover is better sealed.