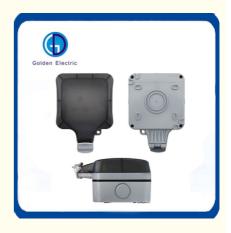

## **Product Specification**

- Product Name:
- Name:
- Rated Current:
- Size:
- Transport Package:
- Specification:
- Trademark:
- Origin:
- HS Code:
- Supply Ability:
- Type:
- Material:
- IP Rating:
- Certification:
- Function:
- IP66 Waterproof Outdoor Enclosures
  Waterproof Socket Switch Box
  10A
  204\*117\*88mm 123\*117\*88mm
  Standard Export Carton
  Five-hole Socket/Ten-hole Socket
  Golden Or Netural, Or Customer Brand
  China
  8538909090
  20000PCS/Month
  Waterproof Outdoor Enclosure
  ABS+PC
  IP66
- ISO, CCC, CQC, CE, RoHS
- Surface Mounting Wiring

#### **Product Description**

This outdoor waterproof box does not contain sockets, you need to include sockets to contact customer service.

Material : ABS + PC

Product Specification : Five-hole socket 123mm\*117mm\*88mm 10A (mounting hole 50mm\*70mm) Ten-hole socket 204mm\*117mm\*88mm 10A (mounting hole 130mm\*55mm)