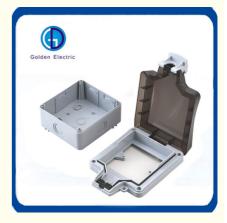

#### PC Material Waterproof Cover

Made of high-quality PC material, durable and wear-resistant. And ensure longer use in outdoor environment

#### Rubber Sealing Ring Design

The sealing ring is made of high-quality rubber material, which has good expansion and contraction and better sealing and waterproofing.

Padlock Hole Design

Waterproof and dustproof, can be directly attached to the padlock. To prevent leakage, it can be opened when needed.

Double Buckle Design

Humanized snap, the plug can be directly snapped and the cover is better sealed.