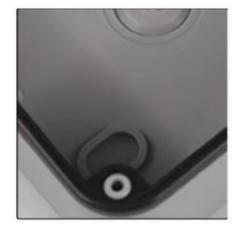

#### Rubber Sealing Ring Design

The sealing ring is made of high-quality rubber material, which has good expansion and contraction and better sealing and waterproofing.

Padlock Hole Design

Waterproof and dustproof, can be directly attached to the padlock. To prevent leakage, it can be opened when needed.