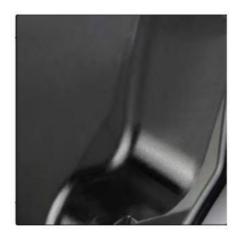

Double Buckle Design

Humanized snap, the plug can be directly snapped and the cover is better sealed.