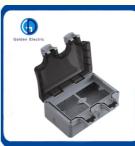

#### **Product Description**

This outdoor waterproof box does not contain sockets, you need to include sockets to contact customer service.

Material : ABS + PC

Product Specification : Five-hole socket 123mm\*117mm\*88mm 10A (mounting hole 50mm\*70mm) Ten-hole socket 204mm\*117mm\*88mm 10A (mounting hole 130mm\*55mm)

#### Product Parameters

| Product Name          | Weatherproof Outdoor Outlet Protection Box                                                                                                                                                                                          |
|-----------------------|-------------------------------------------------------------------------------------------------------------------------------------------------------------------------------------------------------------------------------------|
| Material              | ABS+PC                                                                                                                                                                                                                              |
| Waterproof<br>Level   | IP66                                                                                                                                                                                                                                |
| Certification         | RoHS;UL(Materia);SGS;CE                                                                                                                                                                                                             |
| Application           | Widely used in indoor and outdoor equipment of electrical , telecommunication ,fire protection steel and iron smelting , petrol and chemical ,power system,railway,construction building,mine, seaport hotel,vessel,engineering etc |
| Product<br>Processing | Can be customized according to customer requirements                                                                                                                                                                                |