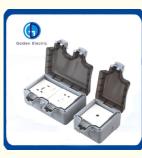

## **Product Specification**

- Product Name:
- Name:
- Rated Current:
- Size:
- Transport Package:
- Specification:
- Trademark:
- Origin:
- HS Code:
- Supply Ability:
- Type:
- Material:
- IP Rating:
- Certification:
- Function:
- IP66 Waterproof Outdoor Enclosures
  Waterproof Socket Switch Box
  10A
  204\*117\*88mm 123\*117\*88mm
  Standard Export Carton
  Five-hole Socket/Ten-hole Socket
  Golden Or Netural, Or Customer Brand
  China
  8538909090
  20000PCS/Month
  Waterproof Outdoor Enclosure
  ABS+PC
  IP66
- ISO, CCC, CQC, CE, RoHS
- Surface Mounting Wiring

#### **Product Description**

This outdoor waterproof box does not contain sockets, you need to include sockets to contact customer service.

Material : ABS + PC

Product Specification : Five-hole socket 123mm\*117mm\*88mm 10A (mounting hole 50mm\*70mm) Ten-hole socket 204mm\*117mm\*88mm 10A (mounting hole 130mm\*55mm)

The products are used for indoor and outdoor balconies, bathroom, kitchen, parking lots, construction sites and other places to be waterproof and dustproof. The products can be directly loaded with padlocks to avoid theft.