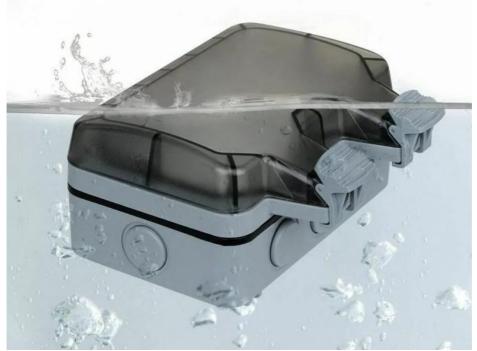

#### **Product Description**

This outdoor waterproof box does not contain sockets, you need to include sockets to contact customer service.

Material : ABS + PC

Product Specification : Five-hole socket 123mm\*117mm\*88mm 10A (mounting hole 50mm\*70mm) Ten-hole socket 204mm\*117mm\*88mm 10A (mounting hole 130mm\*55mm)

The products are used for indoor and outdoor balconies, bathroom, kitchen, parking lots, construction sites and other places to be waterproof and dustproof. The products can be directly loaded with padlocks to avoid theft.

#### Product Parameters

| Product Name          | Weatherproof Outdoor Outlet Protection Box                                                                                                                                                                                          |
|-----------------------|-------------------------------------------------------------------------------------------------------------------------------------------------------------------------------------------------------------------------------------|
| Material              | ABS+PC                                                                                                                                                                                                                              |
| Waterproof<br>Level   | IP66                                                                                                                                                                                                                                |
| Certification         | RoHS;UL(Materia);SGS;CE                                                                                                                                                                                                             |
| Application           | Widely used in indoor and outdoor equipment of electrical , telecommunication ,fire protection steel and iron smelting , petrol and chemical ,power system,railway,construction building,mine, seaport hotel,vessel,engineering etc |
| Product<br>Processing | Can be customized according to customer requirements                                                                                                                                                                                |