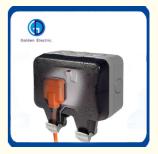

#### **Product Description**

This outdoor waterproof box does not contain sockets, you need to include sockets to contact customer service.

Material : ABS + PC

Product Specification : Five-hole socket 123mm\*117mm\*88mm 10A (mounting hole 50mm\*70mm) Ten-hole socket 204mm\*117mm\*88mm 10A (mounting hole 130mm\*55mm)

#### Product Parameters

| Product Name          | Weatherproof Outdoor Outlet Protection Box                                                                                                                                                                                          |
|-----------------------|-------------------------------------------------------------------------------------------------------------------------------------------------------------------------------------------------------------------------------------|
| Material              | ABS+PC                                                                                                                                                                                                                              |
| Waterproof<br>Level   | IP66                                                                                                                                                                                                                                |
| Certification         | RoHS;UL(Materia);SGS;CE                                                                                                                                                                                                             |
| Application           | Widely used in indoor and outdoor equipment of electrical , telecommunication ,fire protection steel and iron smelting , petrol and chemical ,power system,railway,construction building,mine, seaport hotel,vessel,engineering etc |
| Product<br>Processing | Can be customized according to customer requirements                                                                                                                                                                                |