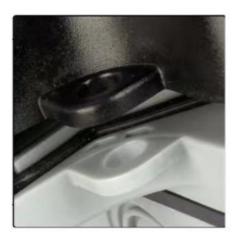

#### Rubber Sealing Ring Design

The sealing ring is made of high-quality rubber material, which has good expansion and contraction and better sealing and waterproofing.

Padlock Hole Design

Waterproof and dustproof, can be directly attached to the padlock. To prevent leakage, it can be opened when needed.

Double Buckle Design

Humanized snap, the plug can be directly snapped and the cover is better sealed.