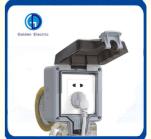

# **Product Specification**

Product Name: IP66 Waterproof Outdoor Enclosures
 Name: Waterproof Socket Switch Box

Rated Current: 10A

• Size: 204\*117\*88mm 123\*117\*88mm

• Transport Package: Standard Export Carton

### **Product Description**

This outdoor waterproof box does not contain sockets, you need to include sockets to contact customer service.

Material: ABS + PC

Product Specification:

Five-hole socket 123mm\*117mm\*88mm 10A (mounting hole 50mm\*70mm) Ten-hole socket 204mm\*117mm\*88mm 10A (mounting hole 130mm\*55mm)

### **Product Parameters**

| Product Name          | Weatherproof Outdoor Outlet Protection Box                                                                                                                                                                                             |
|-----------------------|----------------------------------------------------------------------------------------------------------------------------------------------------------------------------------------------------------------------------------------|
| Material              | ABS+PC                                                                                                                                                                                                                                 |
| Waterproof<br>Level   | IP66                                                                                                                                                                                                                                   |
| Certification         | RoHS;UL(Materia);SGS;CE                                                                                                                                                                                                                |
| Application           | Widely used in indoor and outdoor equipment of electrical, telecommunication, fire protection steel and iron smelting, petrol and chemical, power system, railway, construction building, mine, seaport hotel, vessel, engineering etc |
| Product<br>Processing | Can be customized according to customer requirements                                                                                                                                                                                   |