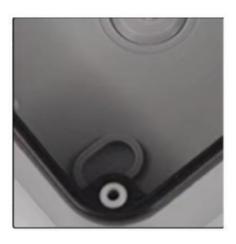

# Rubber Sealing Ring Design

The sealing ring is made of high-quality rubber material, which has good expansion and contraction and better sealing and waterproofing.

# Padlock Hole Design

Waterproof and dustproof, can be directly attached to the padlock.
To prevent leakage, it can be opened when needed.