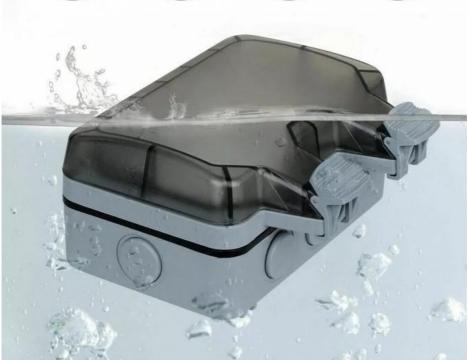

# **IP66 WATERPROOF & DUSTPROOF**

# Rubber Sealing Ring Design

The sealing ring is made of high-quality rubber material, which has good expansion and contraction and better sealing and waterproofing.

# Padlock Hole Design

Waterproof and dustproof, can be directly attached to the padlock.
To prevent leakage, it can be opened when needed.