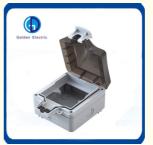

# **Product Specification**

Product Name: IP66 Waterproof Outdoor Enclosures
 Name: Waterproof Socket Switch Box

Rated Current: 10A

• Size: 204\*117\*88mm 123\*117\*88mm

• Transport Package: Standard Export Carton

### **Product Description**

This outdoor waterproof box does not contain sockets, you need to include sockets to contact customer service.

Material: ABS + PC

Product Specification:

Five-hole socket 123mm\*117mm\*88mm 10A (mounting hole 50mm\*70mm) Ten-hole socket 204mm\*117mm\*88mm 10A (mounting hole 130mm\*55mm)

### **Product Parameters**

| Product Name          | Weatherproof Outdoor Outlet Protection Box                                                                                                                                                                                             |
|-----------------------|----------------------------------------------------------------------------------------------------------------------------------------------------------------------------------------------------------------------------------------|
| Material              | ABS+PC                                                                                                                                                                                                                                 |
| Waterproof<br>Level   | IP66                                                                                                                                                                                                                                   |
| Certification         | RoHS;UL(Materia);SGS;CE                                                                                                                                                                                                                |
| Application           | Widely used in indoor and outdoor equipment of electrical, telecommunication, fire protection steel and iron smelting, petrol and chemical, power system, railway, construction building, mine, seaport hotel, vessel, engineering etc |
| Product<br>Processing | Can be customized according to customer requirements                                                                                                                                                                                   |