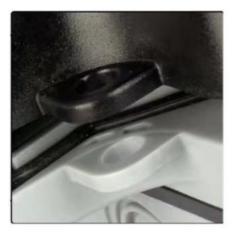

# Rubber Sealing Ring Design

The sealing ring is made of high-quality rubber material, which has good expansion and contraction and better sealing and waterproofing.