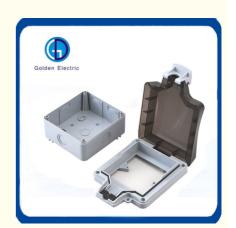

### **Product Description**

This outdoor waterproof box does not contain sockets, you need to include sockets to contact customer service.

Material: ABS + PC

Product Specification:

Five-hole socket 123mm\*117mm\*88mm 10A (mounting hole 50mm\*70mm) Ten-hole socket 204mm\*117mm\*88mm 10A (mounting hole 130mm\*55mm)

The products are used for indoor and outdoor balconies, bathroom, kitchen, parking lots, construction sites and other places to be waterproof and dustproof. The products can be directly loaded with padlocks to avoid theft.

### PC Material Waterproof Cover

Made of high-quality PC material, durable and wear-resistant. And ensure longer use in outdoor environment