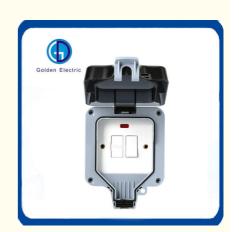

# Waterproof Outlet Switches and Sockets Enclosure for Outdoor Electrical Installations

# **Product Specification**

Product Name: IP66 Waterproof Outdoor Enclosures
 Name: Waterproof Socket Switch Box

Rated Current: 10A

• Size: 204\*117\*88mm 123\*117\*88mm

• Transport Package: Standard Export Carton

### **Product Description**

This outdoor waterproof box does not contain sockets, you need to include sockets to contact customer service.

Material: ABS + PC

Product Specification:

Five-hole socket 123mm\*117mm\*88mm 10A (mounting hole 50mm\*70mm) Ten-hole socket 204mm\*117mm\*88mm 10A (mounting hole 130mm\*55mm)