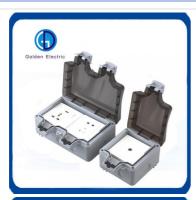

# Waterproof Outlet Switches and Sockets Enclosure for Outdoor Electrical Installations

# **Product Specification**

Product Name: IP66 Waterproof Outdoor Enclosures
 Name: Waterproof Socket Switch Box

Rated Current: 10A

• Size: 204\*117\*88mm 123\*117\*88mm

• Transport Package: Standard Export Carton

Specification: Five-hole Socket/Ten-hole SocketTrademark: Golden Or Netural, Or Customer Brand

Origin: China
 HS Code: 8538909090
 Supply Ability: 20000PCS/Month

• Type: Waterproof Outdoor Enclosure

Material: ABS+PCIP Rating: IP66

### **Product Description**

This outdoor waterproof box does not contain sockets, you need to include sockets to contact customer service.

Material: ABS + PC

Product Specification:

Five-hole socket 123mm\*117mm\*88mm 10A (mounting hole 50mm\*70mm) Ten-hole socket 204mm\*117mm\*88mm 10A (mounting hole 130mm\*55mm)