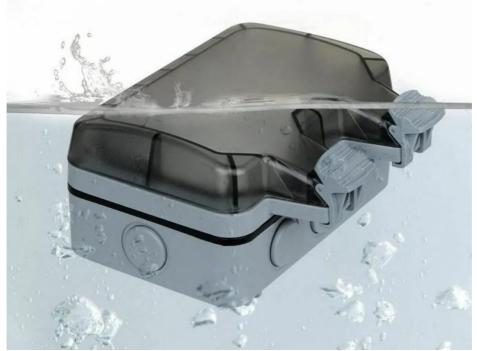

#### **Product Description**

This outdoor waterproof box does not contain sockets, you need to include sockets to contact customer service.

Material : ABS + PC

Product Specification : Five-hole socket 123mm\*117mm\*88mm 10A (mounting hole 50mm\*70mm) Ten-hole socket 204mm\*117mm\*88mm 10A (mounting hole 130mm\*55mm)

The products are used for indoor and outdoor balconies, bathroom, kitchen, parking lots, construction sites and other places to be waterproof and dustproof. The products can be directly loaded with padlocks to avoid theft.

#### PC Material Waterproof Cover

Made of high-quality PC material, durable and wear-resistant. And ensure longer use in outdoor environment

#### Rubber Sealing Ring Design

The sealing ring is made of high-quality rubber material, which has good expansion and contraction and better sealing and waterproofing.

Padlock Hole Design

Waterproof and dustproof, can be directly attached to the padlock. To prevent leakage, it can be opened when needed.