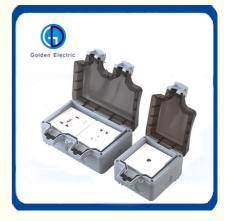

## **Product Specification**

- Product Name:
- Name:
- Rated Current:
- Size:
- Transport Package:
- Specification:
- Trademark:
- Origin:
- HS Code:
- Supply Ability:
- Type:
- Material:
- IP Rating:
- Certification:
- Function:
- IP66 Waterproof Outdoor Enclosures
  Waterproof Socket Switch Box
  10A
  204\*117\*88mm 123\*117\*88mm
  Standard Export Carton
  Five-hole Socket/Ten-hole Socket
  Golden Or Netural, Or Customer Brand
  China
  8538909090
  20000PCS/Month
  Waterproof Outdoor Enclosure
  ABS+PC
  IP66

#### **Product Description**

This outdoor waterproof box does not contain sockets, you need to include sockets to contact customer service.

Material : ABS + PC

Product Specification : Five-hole socket 123mm\*117mm\*88mm 10A (mounting hole 50mm\*70mm) Ten-hole socket 204mm\*117mm\*88mm 10A (mounting hole 130mm\*55mm)