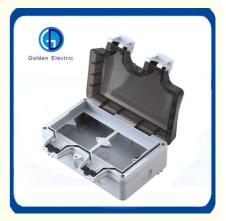

#### **Product Description**

This outdoor waterproof box does not contain sockets, you need to include sockets to contact customer service.

Material : ABS + PC

Product Specification : Five-hole socket 123mm\*117mm\*88mm 10A (mounting hole 50mm\*70mm) Ten-hole socket 204mm\*117mm\*88mm 10A (mounting hole 130mm\*55mm)

The products are used for indoor and outdoor balconies, bathroom, kitchen, parking lots, construction sites and other places to be waterproof and dustproof. The products can be directly loaded with padlocks to avoid theft.

#### Rubber Sealing Ring Design

The sealing ring is made of high-quality rubber material, which has good expansion and contraction and better sealing and waterproofing.

Padlock Hole Design

Waterproof and dustproof, can be directly attached to the padlock. To prevent leakage, it can be opened when needed.

Double Buckle Design

Humanized snap, the plug can be directly snapped and the cover is better sealed.