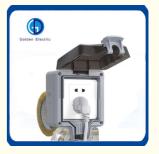

The products are used for indoor and outdoor balconies, bathroom, kitchen, parking lots, construction sites and other places to be waterproof and dustproof. The products can be directly loaded with padlocks to avoid theft.

#### Product Parameters

| Product Name          | Weatherproof Outdoor Outlet Protection Box                                                                                                                                                                                          |
|-----------------------|-------------------------------------------------------------------------------------------------------------------------------------------------------------------------------------------------------------------------------------|
| Material              | ABS+PC                                                                                                                                                                                                                              |
| Waterproof<br>Level   | IP66                                                                                                                                                                                                                                |
| Certification         | RoHS;UL(Materia);SGS;CE                                                                                                                                                                                                             |
| Application           | Widely used in indoor and outdoor equipment of electrical , telecommunication ,fire protection steel and iron smelting , petrol and chemical ,power system,railway,construction building,mine, seaport hotel,vessel,engineering etc |
| Product<br>Processing | Can be customized according to customer requirements                                                                                                                                                                                |