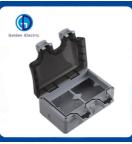

## **Product Specification**

- Product Name:
- Name:
- Rated Current:
- Size:
- Transport Package:
- Specification:
- Trademark:
- Origin:
- HS Code:
- Supply Ability:
- Type:
- Material:
- IP Rating:
- Certification:
- Function:
- IP66 Waterproof Outdoor Enclosures
  Waterproof Socket Switch Box
  10A
  204\*117\*88mm 123\*117\*88mm
  Standard Export Carton
  Five-hole Socket/Ten-hole Socket
  Golden Or Netural, Or Customer Brand
  China
  8538909090
  20000PCS/Month
  Waterproof Outdoor Enclosure
  ABS+PC
  IP66

#### **Product Description**

This outdoor waterproof box does not contain sockets, you need to include sockets to contact customer service.

Material : ABS + PC

Product Specification : Five-hole socket 123mm\*117mm\*88mm 10A (mounting hole 50mm\*70mm) Ten-hole socket 204mm\*117mm\*88mm 10A (mounting hole 130mm\*55mm)