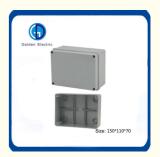

GD-KCB

Cable Junction Box

150mm\*110mm\*70mm

Standard Export Carton

Waterproof Junction Box

Many Different Size

Industrial Electric

Wall-Mount

## **Product Parameters**

| Item NO. | L W H<br>(mm) | IP | GW<br>(kg) | NW<br>(kg) | QTY/CTN<br>(pcs) | Carton Size<br>(mm) |
|----------|---------------|----|------------|------------|------------------|---------------------|
| GD-KCB   | 100*100*50    | 65 | 15         | 14         | 100              | 56*46*31.5          |
| GD-KCB   | 120*80*40     | 65 | 16         | 15         | 100              | 54.5*27*60.5        |
| GD-KCB   | 150*110*70    | 65 | 15         | 12         | 60               | 51*50*39            |
| GD-KCB   | 190*140*70    | 65 | 11         | 10         | 30               | 47*42*39            |
| GD-KCB   | 240*190*90    | 65 | 13         | 12         | 20               | 52*41*51            |
| GD-KCB   | 300*220*120   | 65 | 11         | 10         | 10               | 67*32*49            |
| GD-KCB   | 380*300*120   | 65 | 18         | 17         | 10               | 64.5*41*67          |
| GD-KCB   | 460*380*130   | 65 | 16         | 15         | 5                | 67*41*49            |