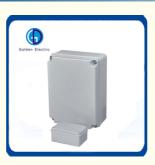

GD-KCB

Cable Junction Box

150mm\*110mm\*70mm

Standard Export Carton

Waterproof Junction Box

Many Different Size

Industrial Electric

Wall-Mount

## **Product Parameters**

| Item NO. | L W H<br>(mm) | IP | GW<br>(kg) | NW<br>(kg) | QTY/CTN<br>(pcs) | Carton Size<br>(mm) |
|----------|---------------|----|------------|------------|------------------|---------------------|
| GD-KCB   | 100*100*50    | 65 | 15         | 14         | 100              | 56*46*31.5          |
| GD-KCB   | 120*80*40     | 65 | 16         | 15         | 100              | 54.5*27*60.5        |
| GD-KCB   | 150*110*70    | 65 | 15         | 12         | 60               | 51*50*39            |
| GD-KCB   | 190*140*70    | 65 | 11         | 10         | 30               | 47*42*39            |
| GD-KCB   | 240*190*90    | 65 | 13         | 12         | 20               | 52*41*51            |
| GD-KCB   | 300*220*120   | 65 | 11         | 10         | 10               | 67*32*49            |
| GD-KCB   | 380*300*120   | 65 | 18         | 17         | 10               | 64.5*41*67          |
| GD-KCB   | 460*380*130   | 65 | 16         | 15         | 5                | 67*41*49            |