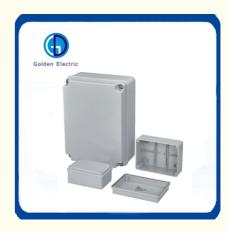

GD-KCB

Cable Junction Box

150mm\*110mm\*70mm

Standard Export Carton

Waterproof Junction Box

Many Different Size

Industrial Electric

Wall-Mount

## **Product Parameters**

| Item NO. | L W H<br>(mm) | IP | GW<br>(kg) | NW<br>(kg) | QTY/CTN<br>(pcs) | Carton Size<br>(mm) |
|----------|---------------|----|------------|------------|------------------|---------------------|
| GD-KCB   | 100*100*50    | 65 | 15         | 14         | 100              | 56*46*31.5          |
| GD-KCB   | 120*80*40     | 65 | 16         | 15         | 100              | 54.5*27*60.5        |
| GD-KCB   | 150*110*70    | 65 | 15         | 12         | 60               | 51*50*39            |
| GD-KCB   | 190*140*70    | 65 | 11         | 10         | 30               | 47*42*39            |
| GD-KCB   | 240*190*90    | 65 | 13         | 12         | 20               | 52*41*51            |
| GD-KCB   | 300*220*120   | 65 | 11         | 10         | 10               | 67*32*49            |
| GD-KCB   | 380*300*120   | 65 | 18         | 17         | 10               | 64.5*41*67          |
| GD-KCB   | 460*380*130   | 65 | 16         | 15         | 5                | 67*41*49            |