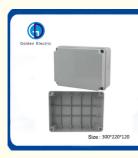

## **Product Parameters**

| Item NO. | L W H<br>(mm) | IP | GW<br>(kg) | NW<br>(kg) | QTY/CTN<br>(pcs) | Carton Size<br>(mm) |
|----------|---------------|----|------------|------------|------------------|---------------------|
| GD-KCB   | 100*100*50    | 65 | 15         | 14         | 100              | 56*46*31.5          |
| GD-KCB   | 120*80*40     | 65 | 16         | 15         | 100              | 54.5*27*60.5        |
| GD-KCB   | 150*110*70    | 65 | 15         | 12         | 60               | 51*50*39            |
| GD-KCB   | 190*140*70    | 65 | 11         | 10         | 30               | 47*42*39            |
| GD-KCB   | 240*190*90    | 65 | 13         | 12         | 20               | 52*41*51            |
| GD-KCB   | 300*220*120   | 65 | 11         | 10         | 10               | 67*32*49            |
| GD-KCB   | 380*300*120   | 65 | 18         | 17         | 10               | 64.5*41*67          |
| GD-KCB   | 460*380*130   | 65 | 16         | 15         | 5                | 67*41*49            |