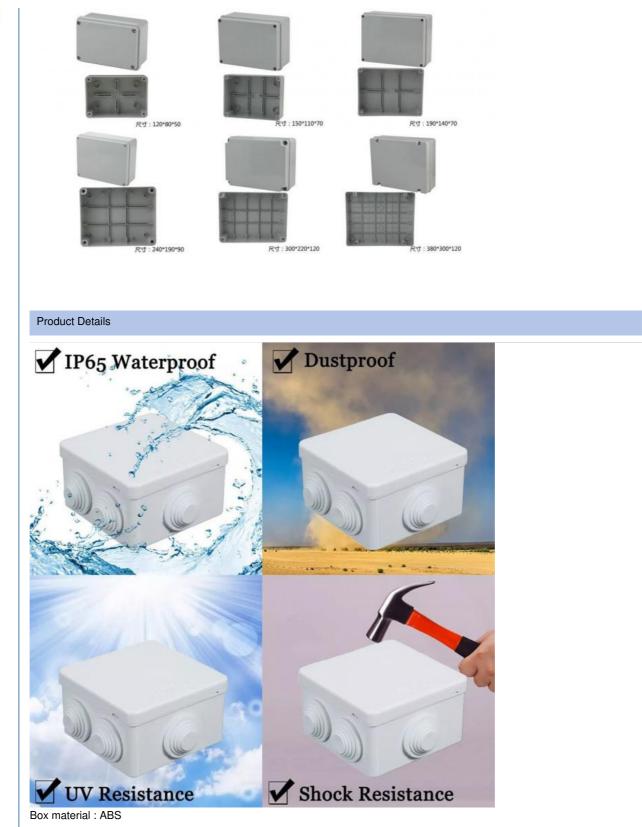

# More Images

## **Product Parameters**

| Item NO. | L W H<br>(mm) | IP | GW<br>(kg) | NW<br>(kg) | QTY/CTN<br>(pcs) | Carton Size<br>(mm) |
|----------|---------------|----|------------|------------|------------------|---------------------|
| GD-KCB   | 100*100*50    | 65 | 15         | 14         | 100              | 56*46*31.5          |
| GD-KCB   | 120*80*40     | 65 | 16         | 15         | 100              | 54.5*27*60.5        |
| GD-KCB   | 150*110*70    | 65 | 15         | 12         | 60               | 51*50*39            |
| GD-KCB   | 190*140*70    | 65 | 11         | 10         | 30               | 47*42*39            |
| GD-KCB   | 240*190*90    | 65 | 13         | 12         | 20               | 52*41*51            |
| GD-KCB   | 300*220*120   | 65 | 11         | 10         | 10               | 67*32*49            |
| GD-KCB   | 380*300*120   | 65 | 18         | 17         | 10               | 64.5*41*67          |
| GD-KCB   | 460*380*130   | 65 | 16         | 15         | 5                | 67*41*49            |

### **Product Description**

The plastic switch box and waterproof box are made of high quality PC or ABS, a unique tool that is used for injection molding produces a new type haigh security product to protect them from the severe environment. The box body may be different and has various specifications, it cover can be non-transparent or transparent, can be hinge type or bolted. This switch box are specially used on button, terminal boards, electronic device control equipment, is featured with waterproof, dustproof and corrosion proof, can be used instead of glass fiber seal box.

#### **Product Features**

Waterproof, dustproof, rustproof, impact resistance, corrosion resistance, long life time and strong insulation

1. Elegant external shape, high firmness.

2.Combined body and cover are fixed with four plastic screws that are difficult to fall off.