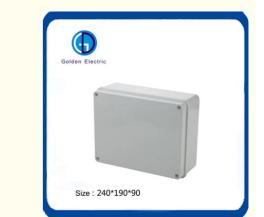

## **Product Parameters**

| Item NO. | L W H<br>(mm) | IP | GW<br>(kg) | NW<br>(kg) | QTY/CTN<br>(pcs) | Carton Size<br>(mm) |
|----------|---------------|----|------------|------------|------------------|---------------------|
| GD-KCB   | 100*100*50    | 65 | 15         | 14         | 100              | 56*46*31.5          |
| GD-KCB   | 120*80*40     | 65 | 16         | 15         | 100              | 54.5*27*60.5        |
| GD-KCB   | 150*110*70    | 65 | 15         | 12         | 60               | 51*50*39            |
| GD-KCB   | 190*140*70    | 65 | 11         | 10         | 30               | 47*42*39            |
| GD-KCB   | 240*190*90    | 65 | 13         | 12         | 20               | 52*41*51            |
| GD-KCB   | 300*220*120   | 65 | 11         | 10         | 10               | 67*32*49            |
| GD-KCB   | 380*300*120   | 65 | 18         | 17         | 10               | 64.5*41*67          |
| GD-KCB   | 460*380*130   | 65 | 16         | 15         | 5                | 67*41*49            |