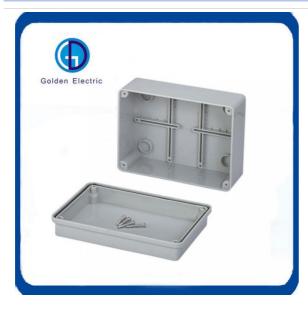

GD-KCB

Cable Junction Box

150mm\*110mm\*70mm

Standard Export Carton

Waterproof Junction Box

Many Different Size

Industrial Electric

Wall-Mount

## **Product Parameters**

| Item NO. | L W H<br>(mm) | IP | GW<br>(kg) | NW<br>(kg) | QTY/CTN<br>(pcs) | Carton Size<br>(mm) |
|----------|---------------|----|------------|------------|------------------|---------------------|
| GD-KCB   | 100*100*50    | 65 | 15         | 14         | 100              | 56*46*31.5          |
| GD-KCB   | 120*80*40     | 65 | 16         | 15         | 100              | 54.5*27*60.5        |
| GD-KCB   | 150*110*70    | 65 | 15         | 12         | 60               | 51*50*39            |
| GD-KCB   | 190*140*70    | 65 | 11         | 10         | 30               | 47*42*39            |
| GD-KCB   | 240*190*90    | 65 | 13         | 12         | 20               | 52*41*51            |
| GD-KCB   | 300*220*120   | 65 | 11         | 10         | 10               | 67*32*49            |
| GD-KCB   | 380*300*120   | 65 | 18         | 17         | 10               | 64.5*41*67          |
| GD-KCB   | 460*380*130   | 65 | 16         | 15         | 5                | 67*41*49            |

Installation : 1 Inside : there are the installation holes in the base for circuit board or din rail .

2 Outside :The products can be directly fixed on the wall or other flat boards with screws or nails via the screw holes in the base .