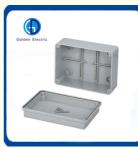

GD-KCB

Cable Junction Box

150mm\*110mm\*70mm

Standard Export Carton

Waterproof Junction Box

Many Different Size

Industrial Electric

Wall-Mount

## **Product Parameters**

| Item NO. | L W H<br>(mm) | IP | GW<br>(kg) | NW<br>(kg) | QTY/CTN<br>(pcs) | Carton Size<br>(mm) |
|----------|---------------|----|------------|------------|------------------|---------------------|
| GD-KCB   | 100*100*50    | 65 | 15         | 14         | 100              | 56*46*31.5          |
| GD-KCB   | 120*80*40     | 65 | 16         | 15         | 100              | 54.5*27*60.5        |
| GD-KCB   | 150*110*70    | 65 | 15         | 12         | 60               | 51*50*39            |
| GD-KCB   | 190*140*70    | 65 | 11         | 10         | 30               | 47*42*39            |
| GD-KCB   | 240*190*90    | 65 | 13         | 12         | 20               | 52*41*51            |
| GD-KCB   | 300*220*120   | 65 | 11         | 10         | 10               | 67*32*49            |
| GD-KCB   | 380*300*120   | 65 | 18         | 17         | 10               | 64.5*41*67          |
| GD-KCB   | 460*380*130   | 65 | 16         | 15         | 5                | 67*41*49            |