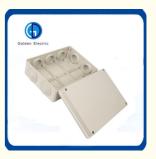

# More Images

### Product Description

The plastic switch box and waterproof box are made of high quality PC or ABS, a unique tool that is used for injection molding produces a new type haigh security product to protect them from the severe environment. The box body may be different and has various specifications, it cover can be non-transparent or transparent, can be hinge type or bolted. This switch box are specially used on button, terminal boards, electronic device control equipment, is featured with waterproof, dustproof and corrosion proof, can be used instead of glass fiber seal box.

### **Product Features**

Waterproof, dustproof, rustproof, impact resistance, corrosion resistance, long life time and strong insulation

1. Elegant external shape, high firmness.

2.Combined body and cover are fixed with four plastic screws that are difficult to fall off.