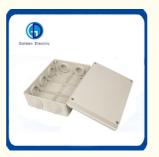

# More Images

### Product Description

The plastic switch box and waterproof box are made of high quality PC or ABS, a unique tool that is used for injection molding produces a new type haigh security product to protect them from the severe environment. The box body may be different and has various specifications, it cover can be non-transparent or transparent, can be hinge type or bolted. This switch box are specially used on button, terminal boards, electronic device control equipment, is featured with waterproof, dustproof and corrosion proof, can be used instead of glass fiber seal box.

### **Product Features**

Waterproof, dustproof, rustproof, impact resistance, corrosion resistance, long life time and strong insulation

1. Elegant external shape, high firmness.

2.Combined body and cover are fixed with four plastic screws that are difficult to fall off.