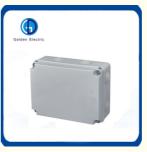

# More Images

### Product Description

The plastic switch box and waterproof box are made of high quality PC or ABS, a unique tool that is used for injection molding produces a new type haigh security product to protect them from the severe environment. The box body may be different and has various specifications, it cover can be non-transparent or transparent, can be hinge type or bolted. This switch box are specially used on button, terminal boards, electronic device control equipment, is featured with waterproof, dustproof and corrosion proof, can be used instead of glass fiber seal box.

### **Product Features**

Waterproof, dustproof, rustproof, impact resistance, corrosion resistance, long life time and strong insulation

1. Elegant external shape, high firmness.

2.Combined body and cover are fixed with four plastic screws that are difficult to fall off.