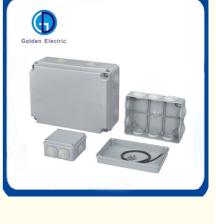

# More Images

## **Product Parameters**

| Item NO. | L W H<br>(mm) | Hole Qty | Hole Size<br>(mm) | IP | GW<br>(kg) | NW<br>(kg) | QTY/CTN<br>(pcs) | Carton Size<br>(mm) |
|----------|---------------|----------|-------------------|----|------------|------------|------------------|---------------------|
| GD-KC    | 70*40         | 4        | 23                | 65 | 12         | 11         | 250              | 38*38*53            |
| GD-KC    | 80*40         | 4        | 23                | 65 | 12.8       | 11.8       | 200              | 69*43*24            |
| GD-KC    | 80*80*40      | 6        | 23                | 65 | 18.5       | 17.5       | 200              | 51*41*47            |
| GD-KC    | 100*100*50    | 6        | 23                | 65 | 16         | 15         | 100              | 60*47*31            |
| GD-KC    | 120*80*40     | 8        | 29                | 65 | 13         | 12         | 100              | 54.5*27*60.5        |
| GD-KC    | 150*110*70    | 10       | 29                | 65 | 14         | 13         | 60               | 51*50*39            |
| GD-KC    | 190*140*70    | 10       | 37                | 65 | 11         | 10         | 30               | 47*42*39            |
| GD-KC    | 240*190*90    | 12       | 37                | 65 | 14         | 13         | 20               | 52*41*51            |
| GD-KC    | 300*220*120   | 12       | 48                | 65 | 10         | 9          | 10               | 67*32*49            |
| GD-KC    | 380*300*120   | 12       | 48                | 65 | 18         | 17         | 10               | 64.5*41*67          |
| GD-KC    | 460*380*130   | 12       | 48                | 65 | 16         | 15         | 5                | 67*41*49            |