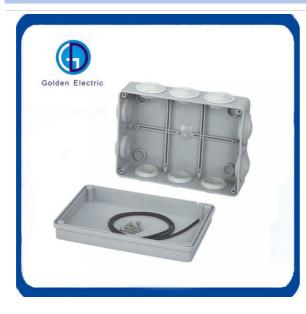

# More Images

Installation : 1 Inside : there are the installation holes in the base for circuit board or din rail .

2 Outside :The products can be directly fixed on the wall or other flat boards with screws or nails via the screw holes in the base .

Outlet hole : Cutting a hole in the PVC stopper as related cable size or installing cable gland to get better waterproof performance

**Recommand Product** 

**Company Profile** 

- Golden Electric Co.,Ltd ,was foundad in 2017, we are professional for make AC and DC electric items such as cable gland, isolator switch , fuse , circuit breaker , distribution box , PV combiner box ,surge protector, Industrial plug and socket,Solar product etc.