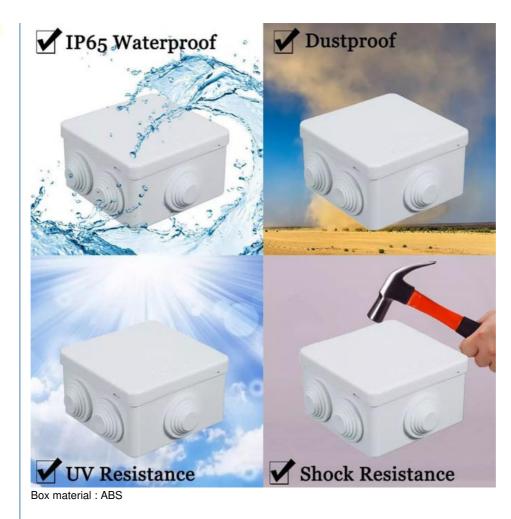

### Product Description

The plastic switch box and waterproof box are made of high quality PC or ABS, a unique tool that is used for injection molding produces a new type haigh security product to protect them from the severe environment. The box body may be different and has various specifications, it cover can be non-transparent or transparent, can be hinge type or bolted. This switch box are specially used on button, terminal boards, electronic device control equipment, is featured with waterproof, dustproof and corrosion proof, can be used instead of glass fiber seal box.

### **Product Features**

Waterproof, dustproof, rustproof, impact resistance, corrosion resistance, long life time and strong insulation

1. Elegant external shape, high firmness.

2.Combined body and cover are fixed with four plastic screws that are difficult to fall off.

### **Product Details**

Stopper material : PVC

Material characteristics : Impact , heat , low temperature and chemical resistance , excellent electrical performance and surface gloss , etc .

Application : Suitable for indoor and outdoor etectric , communication , fire fighting apparatus , iron and steel smelting , petrochemical industry , electron , power system , railway , building , mine , air and sea port , hotel , ship , works , waste water treatment equipment , environmental eauipment and so on .