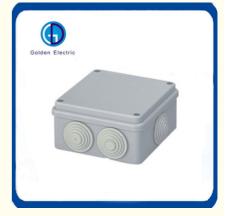

### Product Description

The plastic switch box and waterproof box are made of high quality PC or ABS, a unique tool that is used for injection molding produces a new type haigh security product to protect them from the severe environment. The box body may be different and has various specifications, it cover can be non-transparent or transparent, can be hinge type or bolted. This switch box are specially used on button, terminal boards, electronic device control equipment, is featured with waterproof, dustproof and corrosion proof, can be used instead of glass fiber seal box.

### **Product Features**

Waterproof, dustproof, rustproof, impact resistance, corrosion resistance, long life time and strong insulation

1. Elegant external shape, high firmness.

2.Combined body and cover are fixed with four plastic screws that are difficult to fall off.

## **Product Parameters**

| Item NO. | L W H<br>(mm) | Hole Qty | Hole Size<br>(mm) | IP | GW<br>(kg) | NW<br>(kg) | QTY/CTN<br>(pcs) | Carton Size<br>(mm) |
|----------|---------------|----------|-------------------|----|------------|------------|------------------|---------------------|
| GD-KC    | 70*40         | 4        | 23                | 65 | 12         | 11         | 250              | 38*38*53            |
| GD-KC    | 80*40         | 4        | 23                | 65 | 12.8       | 11.8       | 200              | 69*43*24            |
| GD-KC    | 80*80*40      | 6        | 23                | 65 | 18.5       | 17.5       | 200              | 51*41*47            |
| GD-KC    | 100*100*50    | 6        | 23                | 65 | 16         | 15         | 100              | 60*47*31            |
| GD-KC    | 120*80*40     | 8        | 29                | 65 | 13         | 12         | 100              | 54.5*27*60.5        |
| GD-KC    | 150*110*70    | 10       | 29                | 65 | 14         | 13         | 60               | 51*50*39            |
| GD-KC    | 190*140*70    | 10       | 37                | 65 | 11         | 10         | 30               | 47*42*39            |
| GD-KC    | 240*190*90    | 12       | 37                | 65 | 14         | 13         | 20               | 52*41*51            |
| GD-KC    | 300*220*120   | 12       | 48                | 65 | 10         | 9          | 10               | 67*32*49            |
| GD-KC    | 380*300*120   | 12       | 48                | 65 | 18         | 17         | 10               | 64.5*41*67          |
| GD-KC    | 460*380*130   | 12       | 48                | 65 | 16         | 15         | 5                | 67*41*49            |