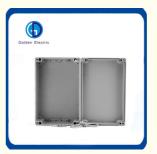

#### **Product Description**

Aluminum waterproof box is made from casting aluminum, suitable for all kinds of middle connector box, terminal box, small mechanical and electrical instrument, communications contact box equipment.

It could be used in machinery,ship,car,production lines and other equipment of petrochemical industry and environment. With strong impact resistance,chemical resistance,economic price, easy operation.

Aluminum alloy die-casting forming, high temperature resistant, Corrosion-proof, can be used in harsh environments.

Surface Trestment: Frosting (light gray), smooth (steel grey).

Applicable: Termianl box, Distrbution box, Instrument box, Signal junction box, Stope , Coastal factories, Sewage Treatment Works and other environments.

Protection:IP66