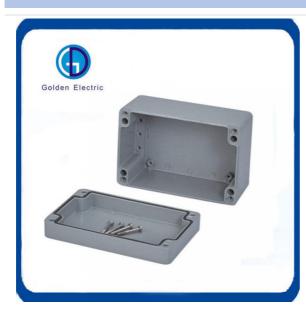

## **Product Features**

- 1) Heavy gauge diecast aluminum construction
- 2) Professional sandblast/matte anodized finish
- 3) Built-in grooves for holding circuit board
- 4) Excellent electromagnetic shielding performance
- 5) Heat sink nature, electromagnetic field protection and robust construction
- 6) Front and back panels and fasteners are included
- 7) Completely open in halves, easier for drilling, soldering, screwing, problem fixing

## Mounting screw

Matching stainless steel screws, strong and durable, not to slip

#### Opening connection

All products can be opened holes optionally