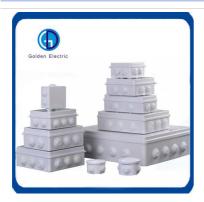

#### **Product Description**

Aluminum waterproof box is made from casting aluminum, suitable for all kinds of middle connector box, terminal box, small mechanical and electrical instrument, communications contact box equipment.

Aluminum alloy die-casting forming, high temperature resistant, Corrosion-proof, can be used in harsh environments.

Surface Trestment: Frosting (light gray), smooth (steel grey).

Applicable: Termianl box, Distrbution box, Instrument box, Signal junction box, Stope , Coastal factories, Sewage Treatment Works and other environments.

## **Product Parameters**

| Item NO. | L W H<br>(mm) | IP | GW<br>(kg) | NW<br>(kg) | QTY/CTN<br>(pcs) | Carton Size<br>(mm) |
|----------|---------------|----|------------|------------|------------------|---------------------|
| GD-ZL    | 80*75*60      | 66 | 21         | 20         | 64               | 37*35.5*29          |
| GD-ZL    | 111*64*37     | 66 | 29         | 28         | 100              | 48*36*25            |
| GD-ZL    | 125*80*60     | 66 | 24         | 23         | 48               | 42*35*27            |
| GD-ZL    | 150*100*80    | 66 | 25         | 24         | 30               | 46*33*35            |
| GD-ZL    | 160*100*65    | 66 | 24         | 23         | 34               | 43*35*34            |
| GD-ZL    | 160*160*75    | 66 | 34         | 33         | 30               | 50*36*44            |
| GD-ZL    | 160*160*90    | 66 | 32         | 31         | 24               | 50*36*44            |
| GD-ZL    | 175*80*58     | 66 | 19         | 18         | 32               | 38*36*30            |
| GD-ZL    | 240*160*75    | 66 | 26         | 25         | 16               | 50*36*36            |