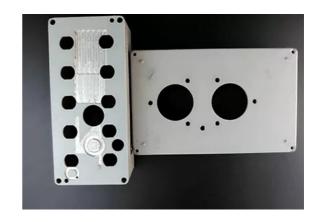

## **Product Features**

- 1) Heavy gauge diecast aluminum construction
- 2) Professional sandblast/matte anodized finish
- 3) Built-in grooves for holding circuit board
- 4) Excellent electromagnetic shielding performance
- 5) Heat sink nature, electromagnetic field protection and robust construction
- 6) Front and back panels and fasteners are included
- 7) Completely open in halves, easier for drilling, soldering, screwing, problem fixing

#### Opening connection

All products can be opened holes optionally