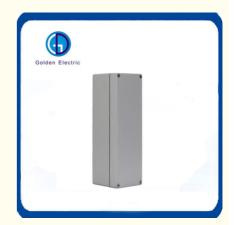

#### **Product Description**

Aluminum waterproof box is made from casting aluminum, suitable for all kinds of middle connector box, terminal box, small mechanical and electrical instrument, communications contact box equipment.

Aluminum alloy die-casting forming, high temperature resistant, Corrosion-proof, can be used in harsh environments.

Surface Trestment: Frosting (light gray), smooth (steel grey).

Applicable: Termianl box, Distrbution box, Instrument box, Signal junction box, Stope , Coastal factories, Sewage Treatment Works and other environments.

## **Product Features**

- 1) Heavy gauge diecast aluminum construction
- 2) Professional sandblast/matte anodized finish
- 3) Built-in grooves for holding circuit board
- 4) Excellent electromagnetic shielding performance
- 5) Heat sink nature, electromagnetic field protection and robust construction
- 6) Front and back panels and fasteners are included
- 7) Completely open in halves, easier for drilling, soldering, screwing, problem fixing