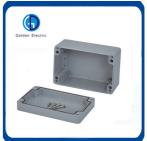

#### **Product Description**

Aluminum waterproof box is made from casting aluminum, suitable for all kinds of middle connector box, terminal box, small mechanical and electrical instrument, communications contact box equipment.

It could be used in machinery,ship,car,production lines and other equipment of petrochemical industry and environment. With strong impact resistance,chemical resistance,economic price, easy operation.

Aluminum alloy die-casting forming, high temperature resistant, Corrosion-proof, can be used in harsh environments.

Surface Trestment: Frosting (light gray), smooth (steel grey).

Applicable: Termianl box, Distrbution box, Instrument box, Signal junction box, Stope , Coastal factories, Sewage Treatment Works and other environments.

## **Product Features**

- 1) Heavy gauge diecast aluminum construction
- 2) Professional sandblast/matte anodized finish
- 3) Built-in grooves for holding circuit board
- 4) Excellent electromagnetic shielding performance
- 5) Heat sink nature, electromagnetic field protection and robust construction
- 6) Front and back panels and fasteners are included
- 7) Completely open in halves, easier for drilling, soldering, screwing, problem fixing