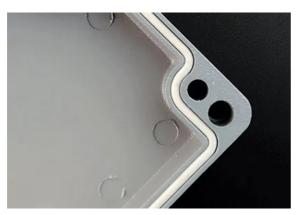

## Waterproof sealing strip

Reinforced seal ring, high strength waterproof and corrosion resistant, ensure the safety and stability of use