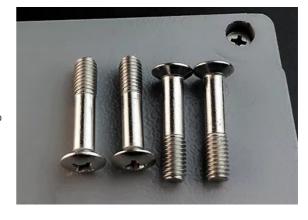

## Mounting screw

Matching stainless steel screws, strong and durable, not to slip