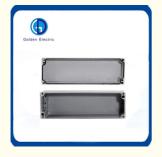

#### **Similar Product:**

Plastic Waterproof Box: High-end Type, Economic Type, With Ear Type, With Lock Type, With Hinge Type

Aluminum Waterproof Box: Normal Type, With Window Type

Accessories: Cable Gland, Monitor Window

## **Product Parameters**

| Item NO. | L W H<br>(mm) | IP | GW<br>(kg) | NW<br>(kg) | QTY/CTN<br>(pcs) | Carton Size<br>(mm) |
|----------|---------------|----|------------|------------|------------------|---------------------|
| GD-ZL    | 80*75*60      | 66 | 21         | 20         | 64               | 37*35.5*29          |
| GD-ZL    | 111*64*37     | 66 | 29         | 28         | 100              | 48*36*25            |
| GD-ZL    | 125*80*60     | 66 | 24         | 23         | 48               | 42*35*27            |
| GD-ZL    | 150*100*80    | 66 | 25         | 24         | 30               | 46*33*35            |
| GD-ZL    | 160*100*65    | 66 | 24         | 23         | 34               | 43*35*34            |
| GD-ZL    | 160*160*75    | 66 | 34         | 33         | 30               | 50*36*44            |
| GD-ZL    | 160*160*90    | 66 | 32         | 31         | 24               | 50*36*44            |
| GD-ZL    | 175*80*58     | 66 | 19         | 18         | 32               | 38*36*30            |
| GD-ZL    | 240*160*75    | 66 | 26         | 25         | 16               | 50*36*36            |

| GD-ZL | 240*160*100 | 66 | 28 | 27 | 16 | 50*36*46 |
|-------|-------------|----|----|----|----|----------|
| GD-ZL | 250*80*65   | 66 | 20 | 19 | 20 | 36*37*29 |
| GD-ZL | 125*80*80   | 66 | 18 | 17 | 16 | 36*37*29 |
| GD-ZL | 265*185*95  | 66 | 33 | 32 | 16 | 55*40*45 |
| GD-ZL | 265*185*95  | 66 | 29 | 28 | 12 | 55*40*45 |
| GD-ZL | 340*235*95  | 66 | 29 | 28 | 8  | 50*36*44 |
| GD-ZL | 340*235*120 | 66 | 27 | 26 | 6  | 50*36*44 |
| GD-ZL | 340*235*160 | 66 | 24 | 23 | 4  | 50*36*37 |