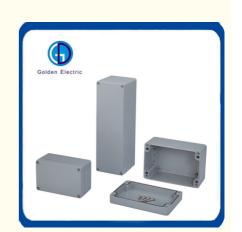

#### **Product Description**

Aluminum waterproof box is made from casting aluminum, suitable for all kinds of middle connector box, terminal box, small mechanical and electrical instrument, communications contact box equipment.

It could be used in machinery,ship,car,production lines and other equipment of petrochemical industry and environment. With strong impact resistance,chemical resistance,economic price, easy operation.

Aluminum alloy die-casting forming, high temperature resistant, Corrosion-proof, can be used in harsh environments.

Surface Trestment: Frosting (light gray), smooth (steel grey).

Applicable: Termianl box, Distrbution box, Instrument box, Signal junction box, Stope , Coastal factories, Sewage Treatment Works and other environments.

#### **Similar Product:**

Plastic Waterproof Box: High-end Type, Economic Type, With Ear Type, With Lock Type, With Hinge Type

Aluminum Waterproof Box: Normal Type, With Window Type

Accessories: Cable Gland, Monitor Window