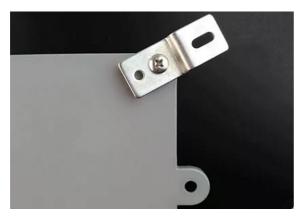

#### Installation

Can screw the box to the wall directly fix with mounting pin,more convenient and stable