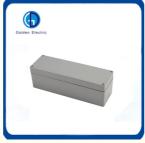

## **Product Parameters**

| Item NO. | L W H<br>(mm) | IP | GW<br>(kg) | NW<br>(kg) | QTY/CTN<br>(pcs) | Carton Size<br>(mm) |
|----------|---------------|----|------------|------------|------------------|---------------------|
| GD-ZL    | 80*75*60      | 66 | 21         | 20         | 64               | 37*35.5*29          |
| GD-ZL    | 111*64*37     | 66 | 29         | 28         | 100              | 48*36*25            |
| GD-ZL    | 125*80*60     | 66 | 24         | 23         | 48               | 42*35*27            |
| GD-ZL    | 150*100*80    | 66 | 25         | 24         | 30               | 46*33*35            |
| GD-ZL    | 160*100*65    | 66 | 24         | 23         | 34               | 43*35*34            |
| GD-ZL    | 160*160*75    | 66 | 34         | 33         | 30               | 50*36*44            |
| GD-ZL    | 160*160*90    | 66 | 32         | 31         | 24               | 50*36*44            |
| GD-ZL    | 175*80*58     | 66 | 19         | 18         | 32               | 38*36*30            |
| GD-ZL    | 240*160*75    | 66 | 26         | 25         | 16               | 50*36*36            |

| GD-ZL | 240*160*100 | 66 | 28 | 27 | 16 | 50*36*46 |
|-------|-------------|----|----|----|----|----------|
| GD-ZL | 250*80*65   | 66 | 20 | 19 | 20 | 36*37*29 |
| GD-ZL | 125*80*80   | 66 | 18 | 17 | 16 | 36*37*29 |
| GD-ZL | 265*185*95  | 66 | 33 | 32 | 16 | 55*40*45 |
| GD-ZL | 265*185*95  | 66 | 29 | 28 | 12 | 55*40*45 |
| GD-ZL | 340*235*95  | 66 | 29 | 28 | 8  | 50*36*44 |
| GD-ZL | 340*235*120 | 66 | 27 | 26 | 6  | 50*36*44 |
| GD-ZL | 340*235*160 | 66 | 24 | 23 | 4  | 50*36*37 |