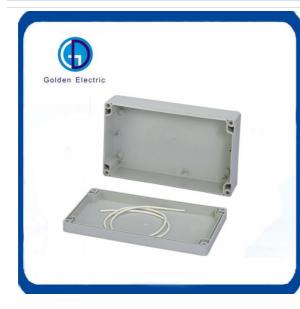

Installation : 1 Inside : there are the installation holes in the base for circuit board or din rail .

2 Outside :The products can be directly fixed on the wall or other flat boards with screws or nails via the screw holes in the base .

Outlet hole : Cutting a hole in the PVC stopper as related cable size or installing cable gland to get better waterproof performance

**Recommand Product** 