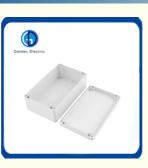

## **Product Parameters**

| Item NO. | LWH         | IP | GW   | NW   | QTY/CTN | Carton Size    |
|----------|-------------|----|------|------|---------|----------------|
| item NO. | (mm)        |    | (kg) | (kg) | (pcs)   | (mm)           |
| GD-FB    | 200*120*75  | 67 | 23   | 22   | 80      | 82.5*62.5*32   |
| GD-FB    | 200*120*113 | 67 | 24   | 23   | 42      | 82.5*35.5*64.5 |
| GD-FB    | 200*120*56  | 67 | 22   | 21   | 75      | 82.5*35.5*64.5 |
| GD-FB    | 158*90*60   | 67 | 24   | 23   | 100     | 65*46.5*32     |
| GD-FB    | 115*90*55   | 67 | 23   | 22   | 100     | 48*47*30       |
| GD-FB    | 100*68*50   | 67 | 25   | 24   | 250     | 70.5*53*25     |
| GD-FB    | 160*160*90  | 67 | 23   | 22   | 70      | 82.5*35.5*64.5 |
| GD-FB    | 263*182*95  | 67 | 22   | 21   | 32      | 55*75*40       |
| GD-FB    | 263*182*60  | 67 | 22   | 21   | 48      | 55*75*40       |
| GD-FB    | 263*182*125 | 67 | 20   | 19   | 24      | 55*75*40       |
| GD-FB    | 280*195*135 | 67 | 19.5 | 18.5 | 12      | 58*60*29       |
| GD-FB    | 320*240*110 | 67 | 24   | 23   | 20      | 82.5*35.5*64.5 |
| GD-FB    | 320*240*140 | 67 | 23   | 22   | 16      | 66*50*58       |
| GD-FB    | 320*240*155 | 67 | 21   | 20   | 12      | 66*50*49       |
| GD-FB    | 380*260*105 | 67 | 22   | 21   | 18      | 78*80*34       |
| GD-FB    | 380*260*120 | 67 | 23   | 22   | 18      | 78*80*38       |
| GD-FB    | 380*260*150 | 67 | 24   | 23   | 18      | 78*80*44       |
| GD-FB    | 120*120*90  | 67 | 26   | 25   | 100     | 62*50*47       |
| GD-FB    | 230*150*85  | 67 | 24   | 23   | 50      | 77*48*44.5     |
| GD-FB    | 230*150*87  | 67 | 24   | 23   | 50      | 77*48*44.5     |