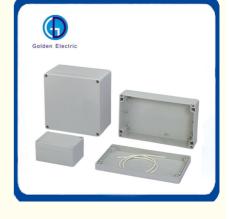

# **Product Description**

The plastic switch box and waterproof box are made of high quality PC or ABS, a unique tool that is used for injection molding produces a new type haigh security product to protect them from the severe environment. The box body may be different and has various specifications, it cover can be non-transparent or transparent, can be hinge type or bolted. This switch box are specially used on button, terminal boards, electronic device control equipment, is featured with waterproof, dustproof and corrosion proof, can be used instead of glass fiber seal box.

## Product Features

Waterproof, dustproof, rustproof, impact resistance, corrosion resistance, long life time and strong insulation

1. Elegant external shape, high firmness.

2.Combined body and cover are fixed with four plastic screws that are difficult to fall off.

3.Its specification and size can be designed based on the customer requirements.

4. Economic and affordable.

5. Net weight only accounts for the iron box of about 1/4, to facilitate handling and operation, no corrosion, good insulation.