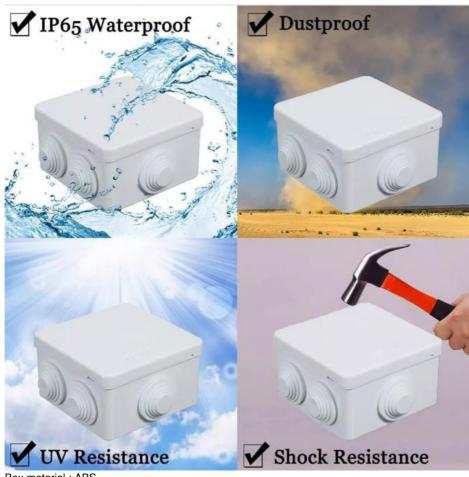

## Product Features

Waterproof, dustproof, rustproof, impact resistance, corrosion resistance, long life time and strong insulation

1. Elegant external shape, high firmness.

2.Combined body and cover are fixed with four plastic screws that are difficult to fall off.

### Product Details

Box material : ABS

Stopper material : PVC

Material characteristics : Impact , heat , low temperature and chemical resistance , excellent electrical performance and surface gloss , etc .