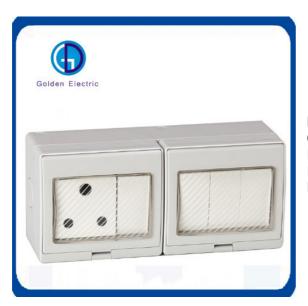

# South Africa Wall Mounted IP55 4gang Switch 1gang Socket Switch Socket **Rated Current 13A**

ISO 9001, ISO 9000, ISO 14001, ISO 14000, ISO 20000, OHSAS/ OHSMS 18001,

Peak Season Lead Time: more than 12

### **Product Specification**

• IP Rating:

Brand:

Color:

IP55 Golden Or Netural Or Customer Brand Number Of Holes: Porous Sample: Sample Could Be Offered White PC Panel And Copper Silver Alloy Inside • Material: 110V~250V . Max. Voltage: Transport Package: Polybag/Color Box/Master Carton Specification: **Different Sizes And Specifications** • Trademark: Golden Electric Or Customize China 8543709990