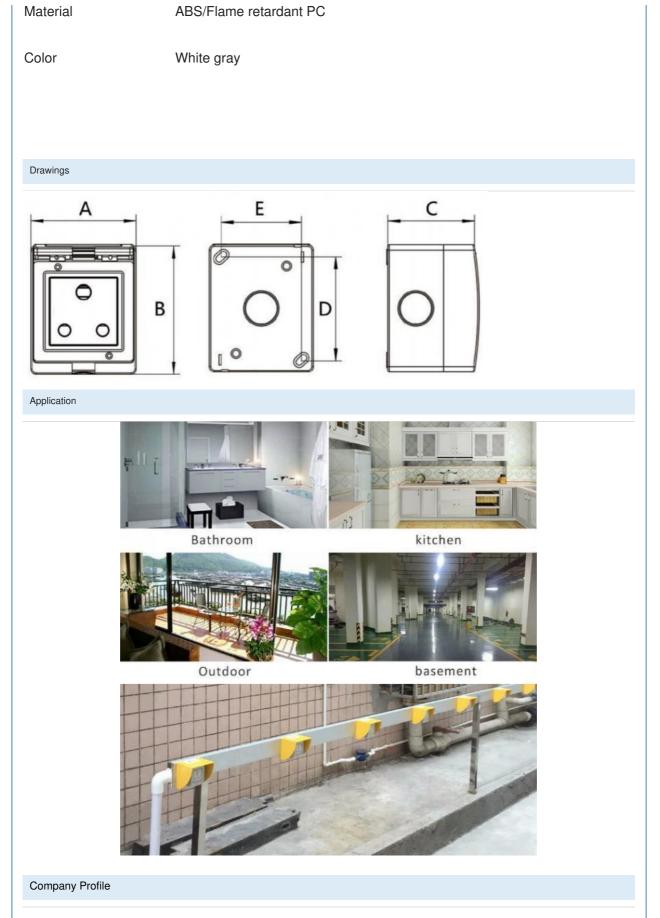

Low water absorption, Not easy to deformation, Good stability Impact resistance IP55 Waterproof From different directions to prevent splashing

**Product Parameters** 

Processing development According to the needs of the switch socket configuration

| Model                                                                            | WST-SA , 1 Gang Socket              |
|----------------------------------------------------------------------------------|-------------------------------------|
| Rated voltage                                                                    | 110-250(V)                          |
| Rated current                                                                    | 16(A)                               |
| Ambient temperature                                                              | -20ºC~55ºC                          |
| Material                                                                         | ABS/Flame retardant PC              |
| Color                                                                            | White gray                          |
| Processing development According to the needs of the switch socket configuration |                                     |
| Model                                                                            | WST-SA4S, 4Gang Switch 1Gang Socket |
| Rated voltage                                                                    | 110-250(V)                          |
| Rated current                                                                    | 16(A)                               |
| Ambient temperature                                                              | -20ºC~55ºC                          |
|                                                                                  |                                     |