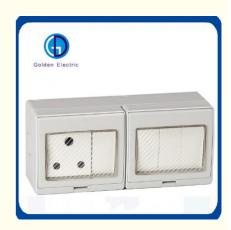

# South Africa Wall Mounted IP55 4gang Switch 1gang Socket Switch Socket **Rated Current 13A**

ISO 9001, ISO 9000, ISO 14001, ISO 14000, ISO 20000, OHSAS/ OHSMS 18001,

Peak Season Lead Time: more than 12

### **Product Specification**

• IP Rating:

Brand:

Color:

IP55 Golden Or Netural Or Customer Brand Number Of Holes: Porous Sample: Sample Could Be Offered White PC Panel And Copper Silver Alloy Inside • Material: 110V~250V . Max. Voltage: Transport Package: Polybag/Color Box/Master Carton Specification: **Different Sizes And Specifications** • Trademark: Golden Electric Or Customize China 8543709990