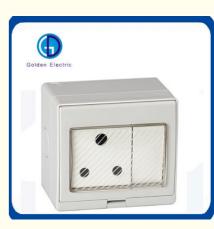

# South Africa Wall Mounted IP55 4gang Switch 1gang Socket Switch Socket **Rated Current 13A**

ISO 9001, ISO 9000, ISO 14001, ISO 14000, ISO 20000, OHSAS/ OHSMS 18001,

Peak Season Lead Time: more than 12

### **Product Specification**

• IP Rating:

Brand:

Color:

IP55 Golden Or Netural Or Customer Brand Number Of Holes: Porous Sample: Sample Could Be Offered White PC Panel And Copper Silver Alloy Inside • Material: 110V~250V . Max. Voltage: Transport Package: Polybag/Color Box/Master Carton Specification: **Different Sizes And Specifications** • Trademark: Golden Electric Or Customize China 8543709990