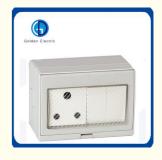

# South Africa Wall Mounted IP55 4gang Switch 1gang Socket Switch Socket **Rated Current 13A**

ISO 9001, ISO 9000, ISO 14001, ISO 14000, ISO 20000, OHSAS/ OHSMS 18001,

Peak Season Lead Time: more than 12

### **Product Specification**

• IP Rating:

Brand:

Color:

IP55 Golden Or Netural Or Customer Brand Number Of Holes: Porous Sample: Sample Could Be Offered White PC Panel And Copper Silver Alloy Inside • Material: 110V~250V . Max. Voltage: Transport Package: Polybag/Color Box/Master Carton Specification: **Different Sizes And Specifications** • Trademark: Golden Electric Or Customize China 8543709990