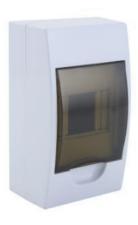

#### **Product Description**

Specifications and features of distribution box:
1.Flush and Surface type
2.ABS plastic body with PC cover
3.VO flame retardant UV
4.IP40
5.Plastic Base,Iron Base available
6.easy for installation
7.Range: 2. 4. 6. 8. 10. 12. 15. 18. 20. 24. 36
ways

## Application:

Widely used in low voltage distribution networks for power supplying of consumers and commercial buildings,ect