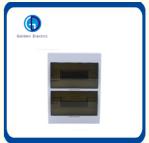

#### **Product Description**

Specifications and features of distribution box:
1.Flush and Surface type
2.ABS plastic body with PC cover
3.VO flame retardant UV
4.IP40
5.Plastic Base,Iron Base available
6.easy for installation
7.Range: 2. 4. 6. 8. 10. 12. 15. 18. 20. 24. 36
ways

## Application:

Widely used in low voltage distribution networks for power supplying of consumers and commercial buildings,ect