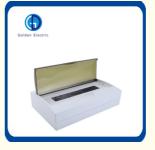

#### **Product Description**

Specifications and features of distribution box:
1.Flush and Surface type
2.ABS plastic body with PC cover
3.VO flame retardant UV
4.IP40
5.Plastic Base,Iron Base available
6.easy for installation
7.Range: 2. 4. 6. 8. 10. 12. 15. 18. 20. 24. 36
ways

## Application:

Widely used in low voltage distribution networks for power supplying of consumers and commercial buildings,ect