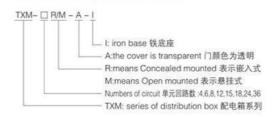

## Model Description 型号说明

## Model Description 型号说明

| TXM- PR/M - A - I |                                                                                                                                                  |
|-------------------|--------------------------------------------------------------------------------------------------------------------------------------------------|
|                   | P:plastic base 塑料底座 A:the cover is transparent 门颜色为透明 R:means Concealed mounted 表示嵌入式 M:means Open mounted 表示悬挂式                                 |
|                   | <ul> <li>Numbers of circuit 2,4,6,8,12,15,18,24,36</li> <li>单元回路数:4,6,8,12,15,18,24,36</li> <li>TXM: series of distribution box 配由箱系列</li> </ul> |