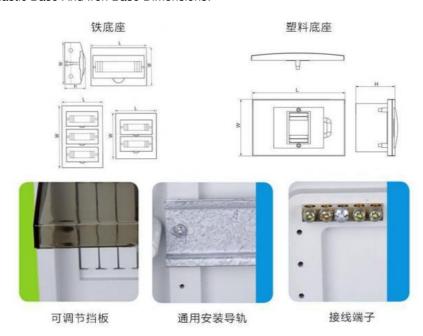

## **Surface Mounting Plastic Base Size:**

| Model     | Dimensions |       |       |  |
|-----------|------------|-------|-------|--|
|           | L(mm)      | W(mm) | H(mm) |  |
| TXM-2MAP  | 94         | 146   | 85    |  |
| TXM-4MAP  | 112        | 200   | 94    |  |
| TXM-6MAP  | 146        | 200   | 94    |  |
| TXM-8MAP  | 184        | 200   | 94    |  |
| TXM-10MAP | 222        | 200   | 94    |  |

| TXM-12MAP | 256 | 200 | 94 |
|-----------|-----|-----|----|
| TXM-15MAP | 312 | 200 | 94 |
| TXM-18MAP | 363 | 220 | 94 |
| TXM-24MAP | 270 | 325 | 94 |
| TXM-36MAP | 270 | 458 | 94 |

## Surface Mounting Iron Base Size:

|           | •          |       |       |  |
|-----------|------------|-------|-------|--|
| Model     | Dimensions |       |       |  |
|           | L(mm)      | W(mm) | H(mm) |  |
| TXM-4MAI  | 136        | 222   | 110   |  |
| TXM-6MAI  | 170        | 222   | 110   |  |
| TXM-8MAI  | 205        | 222   | 110   |  |
| TXM-12MAI | 285        | 222   | 110   |  |
| TXM-15MAI | 334        | 222   | 110   |  |
| TXM-18MAI | 400        | 255   | 110   |  |
| TXM-24MAI | 300        | 355   | 110   |  |
| TXM-36MAI | 481        | 300   | 110   |  |

## If you need more size please contact us!

Plastic Base And Iron Base Dimensions: