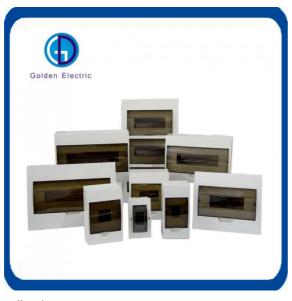

## More Images

Our Product Introduction

#### **Product Description**

Specifications and features of distribution box: 1.Flush and Surface type 2.ABS plastic body with PC cover 3.VO flame retardant UV 4.IP40 5.Plastic Base, Iron Base available 6.easy for installation 7.Range: 2. 4. 6. 8. 10. 12. 15. 18. 20. 24. 36 ways

## Other series of distribution boxes

Packing:Standard export carton packing

**Shipping:**1. By Air or by Sea for batch goods,Airport/ Port receiving 2. Customers specifying freight forwarders or negotiable shipping methods!