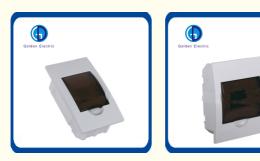

#### **Product Description**

Specifications and features of distribution box: 1.Flush and Surface type 2.ABS plastic body with PC cover 3.VO flame retardant UV 4.IP40 5.Plastic Base, Iron Base available 6.easy for installation 7.Range: 2. 4. 6. 8. 10. 12. 15. 18. 20. 24. 36 ways

#### Application:

TXM-2RAP

94

146

85

Widely used in low voltage distribution networks for power supplying of consumers and commercial buildings,ect

| TXM-4RAP  | 135 | 222 | 85 |
|-----------|-----|-----|----|
| TXM-6RAP  | 171 | 222 | 85 |
| TXM-8RAP  | 207 | 222 | 85 |
| TXM-10RAP | 244 | 222 | 85 |
| TXM-12RAP | 280 | 222 | 85 |
| TXM-15RAP | 334 | 222 | 85 |
| TXM-18RAP | 399 | 251 | 92 |
| TXM-24RAP | 300 | 344 | 98 |
| TXM-36RAP | 300 | 481 | 98 |
|           |     |     |    |