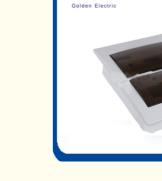

#### **Product Description**

Specifications and features of distribution box: 1.Flush and Surface type 2.ABS plastic body with PC cover 3.VO flame retardant UV 4.IP40 5.Plastic Base, Iron Base available 6.easy for installation 7.Range: 2. 4. 6. 8. 10. 12. 15. 18. 20. 24. 36 ways

#### Application:

TXM-2RAP

94

146

85

Widely used in low voltage distribution networks for power supplying of consumers and commercial buildings,ect

| TXM-4RAP  | 135 | 222 | 85 |
|-----------|-----|-----|----|
| TXM-6RAP  | 171 | 222 | 85 |
| TXM-8RAP  | 207 | 222 | 85 |
| TXM-10RAP | 244 | 222 | 85 |
| TXM-12RAP | 280 | 222 | 85 |
| TXM-15RAP | 334 | 222 | 85 |
| TXM-18RAP | 399 | 251 | 92 |
| TXM-24RAP | 300 | 344 | 98 |
| TXM-36RAP | 300 | 481 | 98 |
|           |     |     |    |