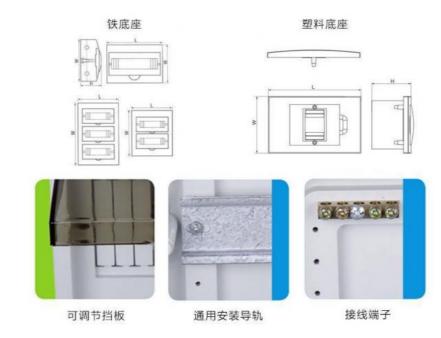

#### **Product Description**

Specifications and features of distribution box: 1.Flush and Surface type 2.ABS plastic body with PC cover 3.VO flame retardant UV 4.IP40 5.Plastic Base, Iron Base available 6.easy for installation 7.Range: 2. 4. 6. 8. 10. 12. 15. 18. 20. 24. 36 ways

#### Application:

TXM-2RAP

94

146

85

Widely used in low voltage distribution networks for power supplying of consumers and commercial buildings,ect

| TXM-4RAP  | 135 | 222 | 85 |
|-----------|-----|-----|----|
| TXM-6RAP  | 171 | 222 | 85 |
| TXM-8RAP  | 207 | 222 | 85 |
| TXM-10RAP | 244 | 222 | 85 |
| TXM-12RAP | 280 | 222 | 85 |
| TXM-15RAP | 334 | 222 | 85 |
| TXM-18RAP | 399 | 251 | 92 |
| TXM-24RAP | 300 | 344 | 98 |
| TXM-36RAP | 300 | 481 | 98 |
|           |     |     |    |

#### Flush Mounting Iron Base Size:

|           | - 0 -      |       |       |  |
|-----------|------------|-------|-------|--|
| Model     | Dimensions |       |       |  |
| wouer     | L(mm)      | W(mm) | H(mm) |  |
| TXM-4RAI  | 136        | 222   | 100   |  |
| TXM-6RAI  | 170        | 222   | 100   |  |
| TXM-8RAI  | 205        | 222   | 100   |  |
| TXM-12RAI | 280        | 222   | 100   |  |
| TXM-15RAI | 334        | 222   | 100   |  |
| TXM-18RAI | 400        | 255   | 100   |  |
| TXM-24RAI | 300        | 355   | 100   |  |
| TXM-36RAI | 481        | 300   | 100   |  |
|           |            |       |       |  |

# If you need more size please contact us! Plastic Base And Iron Base Dimensions: