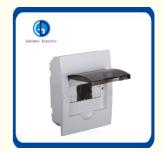

## Power Supply for Txm Series Surface and Flush Mounting 6 10 12 18 24 36 Way IP40 Plastic Distribution Box

#### **Product Description**

Specifications and features of distribution box: 1.Flush and Surface type 2.ABS plastic body with PC cover 3.VO flame retardant UV 4.IP40 5.Plastic Base, Iron Base available 6.easy for installation 7.Range: 2. 4. 6. 8. 10. 12. 15. 18. 20. 24. 36 ways