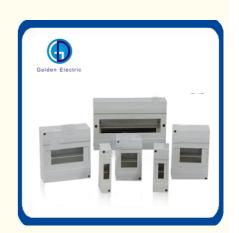

# More Images

# **HAG Series**

Specifications and features of distribution box:

- 1.Surface type
- 2.ABS plastic body with PC cover
- 3.VO flame retardant UV
- 4.IP30
- 5.Plastic Base, Iron Base available
- 6.easy for installation
- 7.Range: 1. 2. 4. 6. 8. 10. 12. 18ways