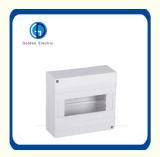

# **HAG Series**

Specifications and features of distribution box:

- 1.Surface type
- 2.ABS plastic body with PC cover
- 3.VO flame retardant UV
- 4.IP30
- 5.Plastic Base, Iron Base available
- 6.easy for installation
- 7.Range: 1. 2. 4. 6. 8. 10. 12. 18ways

# Application:

Widely used in low voltage distribution networks for power supplying of consumers and commercial buildings,ect

**Product Parameters** 

|                 | Dimensions |       |       |
|-----------------|------------|-------|-------|
| Model           |            |       |       |
|                 | L(mm)      | W(mm) | H(mm) |
| HAG -1P         | 34         | 130   | 60    |
| HAG <b>-2P</b>  | 52         | 130   | 60    |
| HAG <b>-4P</b>  | 87         | 130   | 60    |
| HAG-6P          | 125        | 160   | 60    |
| HAG-8P          | 160        | 160   | 60    |
| HAG <b>-12P</b> | 258        | 160   | 60    |
| HAG <b>-18P</b> | 365        | 160   | 60    |
|                 |            |       |       |