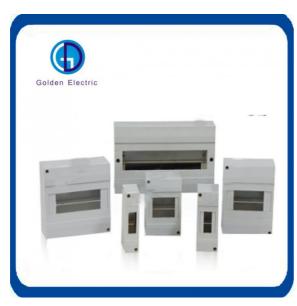

# **HAG Series**

Specifications and features of distribution box:

- 1.Surface type
- 2.ABS plastic body with PC cover
- 3.VO flame retardant UV
- 4.IP30
- 5.Plastic Base, Iron Base available
- 6.easy for installation
- 7.Range: 1. 2. 4. 6. 8. 10. 12. 18ways

# Application:

Widely used in low voltage distribution networks for power supplying of consumers and commercial buildings,ect

**Product Parameters** 

|                 | Dimensions |       |       |
|-----------------|------------|-------|-------|
| Model           |            |       |       |
|                 | L(mm)      | W(mm) | H(mm) |
| HAG -1P         | 34         | 130   | 60    |
| HAG <b>-2P</b>  | 52         | 130   | 60    |
| HAG <b>-4P</b>  | 87         | 130   | 60    |
| HAG-6P          | 125        | 160   | 60    |
| HAG-8P          | 160        | 160   | 60    |
| HAG <b>-12P</b> | 258        | 160   | 60    |
| HAG <b>-18P</b> | 365        | 160   | 60    |
|                 |            |       |       |