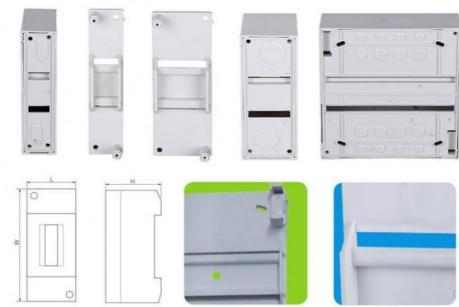

# More Images

# **HAG Series**

Specifications and features of distribution box:

- 1.Surface type
- 2.ABS plastic body with PC cover
- 3.VO flame retardant UV
- 4.IP30
- 5.Plastic Base, Iron Base available
- 6.easy for installation
- 7.Range: 1. 2. 4. 6. 8. 10. 12. 18ways

# Application:

Widely used in low voltage distribution networks for power supplying of consumers and commercial buildings,ect

**Product Parameters** 

|                 | Dimensions |       |       |
|-----------------|------------|-------|-------|
| Model           |            |       |       |
|                 | L(mm)      | W(mm) | H(mm) |
| HAG -1P         | 34         | 130   | 60    |
| HAG <b>-2P</b>  | 52         | 130   | 60    |
| HAG <b>-4P</b>  | 87         | 130   | 60    |
| HAG-6P          | 125        | 160   | 60    |
| HAG-8P          | 160        | 160   | 60    |
| HAG <b>-12P</b> | 258        | 160   | 60    |
| HAG <b>-18P</b> | 365        | 160   | 60    |
|                 |            |       |       |