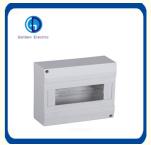

# **HAG Series**

Specifications and features of distribution box:

- 1.Surface type
- 2.ABS plastic body with PC cover
- 3.VO flame retardant UV
- 4.IP30
- 5.Plastic Base, Iron Base available
- 6.easy for installation
- 7.Range: 1. 2. 4. 6. 8. 10. 12. 18ways

# Application:

Widely used in low voltage distribution networks for power supplying of consumers and commercial buildings,ect

**Product Parameters** 

|                 | Dimensions |       |       |
|-----------------|------------|-------|-------|
| Model           |            |       |       |
|                 | L(mm)      | W(mm) | H(mm) |
| HAG -1P         | 34         | 130   | 60    |
| HAG <b>-2P</b>  | 52         | 130   | 60    |
| HAG <b>-4P</b>  | 87         | 130   | 60    |
| HAG-6P          | 125        | 160   | 60    |
| HAG-8P          | 160        | 160   | 60    |
| HAG <b>-12P</b> | 258        | 160   | 60    |
| HAG <b>-18P</b> | 365        | 160   | 60    |
|                 |            |       |       |