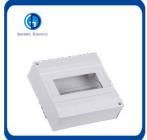

# **HAG Series**

Specifications and features of distribution box:

- 1.Surface type
- 2.ABS plastic body with PC cover
- 3.VO flame retardant UV
- 4.IP30
- 5.Plastic Base, Iron Base available
- 6.easy for installation
- 7.Range: 1. 2. 4. 6. 8. 10. 12. 18ways

# Application:

Widely used in low voltage distribution networks for power supplying of consumers and commercial buildings,ect

**Product Parameters** 

|                 | Dimensions |       |       |
|-----------------|------------|-------|-------|
| Model           |            |       |       |
|                 | L(mm)      | W(mm) | H(mm) |
| HAG -1P         | 34         | 130   | 60    |
| HAG <b>-2P</b>  | 52         | 130   | 60    |
| HAG <b>-4P</b>  | 87         | 130   | 60    |
| HAG-6P          | 125        | 160   | 60    |
| HAG-8P          | 160        | 160   | 60    |
| HAG <b>-12P</b> | 258        | 160   | 60    |
| HAG <b>-18P</b> | 365        | 160   | 60    |
|                 |            |       |       |