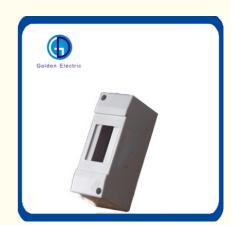

# **HAG Series**

Specifications and features of distribution box:

- 1.Surface type
- 2.ABS plastic body with PC cover
- 3.VO flame retardant UV
- 4.IP30
- 5.Plastic Base, Iron Base available
- 6.easy for installation
- 7.Range: 1. 2. 4. 6. 8. 10. 12. 18ways

# Application:

Widely used in low voltage distribution networks for power supplying of consumers and commercial buildings,ect

**Product Parameters** 

|                 | Dimensions |       |       |
|-----------------|------------|-------|-------|
| Model           |            |       |       |
|                 | L(mm)      | W(mm) | H(mm) |
| HAG -1P         | 34         | 130   | 60    |
| HAG <b>-2P</b>  | 52         | 130   | 60    |
| HAG <b>-4P</b>  | 87         | 130   | 60    |
| HAG-6P          | 125        | 160   | 60    |
| HAG-8P          | 160        | 160   | 60    |
| HAG <b>-12P</b> | 258        | 160   | 60    |
| HAG <b>-18P</b> | 365        | 160   | 60    |
|                 |            |       |       |