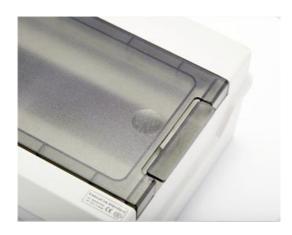

### Anti-fingerprint frosted waterproof cover

Anti-fingerprint design, waterproof and dustproof, push-to-open, transparent window for easy viewing