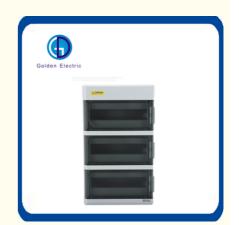

### **Detailed Photos**

Other series of distribution boxes

Packaging & Shipping

Packing: Standard export carton packing

**Shipping:**1. By Air or by Sea for batch goods, Airport/ Port receiving 2. Customers specifying freight forwarders or negotiable shipping methods!