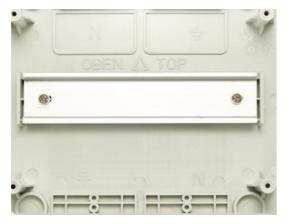

### Anti-fingerprint frosted waterproof cover

Anti-fingerprint design, waterproof and dustproof, push-to-open, transparent window for easy viewing

### **Built-in rail**

Built-in rails for easy installation of circuit breakers