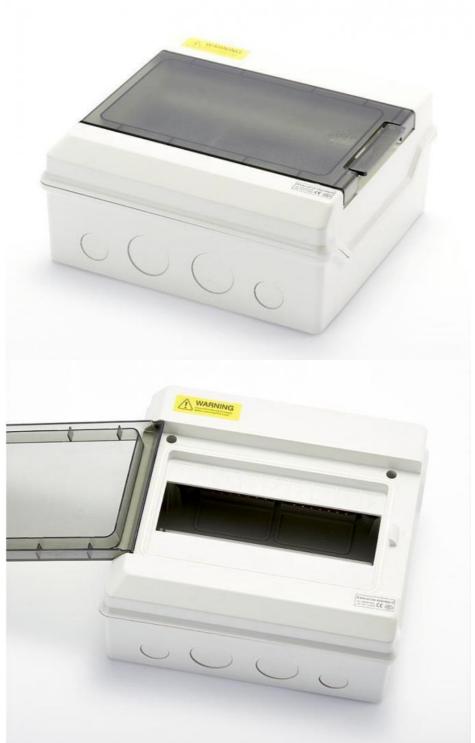

### **Features:**

High impact resistance material:HIPS,ABS,ABS-UV Fire Resistant Automatically open and lock of lid,control by pressing the on-off botton on the cover

Safe and full material copper terminal

Adjustable din-rail:move ascend and descend

Ultra-large space box for moving and easy wiring

Flush mounting and surface mounting available

Function of Distribution box: leakage of electricity, overload, short-circuit.

### **High-quality materials**

The copper zero-ground discharge performance is good, increasing the incoming line area and making it safer

### Anti-fingerprint frosted waterproof cover

Anti-fingerprint design, waterproof and dustproof, push-to-open, transparent window for easy viewing

### **Built-in rail**

Built-in rails for easy installation of circuit breakers