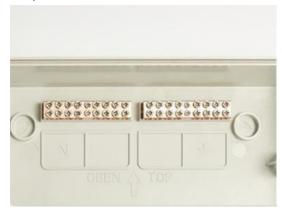

### **High-quality materials**

The copper zero-ground discharge performance is good, increasing the incoming line area and making it safer

### **Built-in rail**

Built-in rails for easy installation of circuit breakers