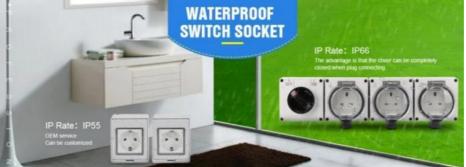

## **Product Specification**

- IP Rating:
- IP55 Brand: Golden Or Netural Or Customer Brand • Number Of Holes: Porous Sample Could Be Offered Sample: Color: White PC Panel And Copper Silver Alloy Inside • Material: 110V~250V . Max. Voltage: 13A • Armp: • Transport Package: Polybag/Color Box/Master Carton • Specification: **Different Sizes And Specifications** Golden Electric Or Customize Trademark: • Origin: China • HS Code: 8543709990 5000/Month • Supply Ability: • Grounding: Standard Grounding

Low water absorption, Not easy to deformation, Good stability Impact resistance IP55 Waterproof From different directions to prevent splashing