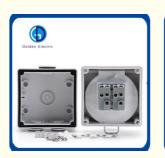

## **Product Specification**

- IP Rating:
- IP55 Brand: Golden Or Netural Or Customer Brand • Number Of Holes: Porous Sample Could Be Offered Sample: Color: White PC Panel And Copper Silver Alloy Inside • Material: 110V~250V . Max. Voltage: 13A • Armp: • Transport Package: Polybag/Color Box/Master Carton • Specification: **Different Sizes And Specifications** Golden Electric Or Customize Trademark: • Origin: China • HS Code: 8543709990 5000/Month • Supply Ability: • Grounding: Standard Grounding

#### **Product Parameters**

| Model               | L66-FR                       |
|---------------------|------------------------------|
| Name                | 1 Gang French Socket         |
| Rated Voltage       | 110V-250V                    |
| Rated Current       | 16A                          |
| Material            | Flame Retardant PC+Copper    |
| Color               | White                        |
| Temperature         | -20 ~ 55ºC                   |
| IP Grade            | IP66                         |
| Single package size | 13.5X11.1X11.1cm             |
| Single weight       | 0.45kg                       |
| carton size         | 55X27X41cm 40pcs/CTN         |
| 40pcs weight        | 18kg                         |
| Customizable        | Can be customizd as requestd |