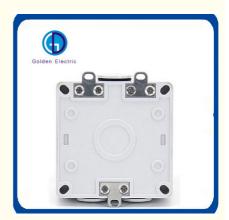

## **Product Specification**

- IP Rating:
- IP55 Brand: Golden Or Netural Or Customer Brand • Number Of Holes: Porous Sample Could Be Offered Sample: Color: White PC Panel And Copper Silver Alloy Inside • Material: 110V~250V . Max. Voltage: 13A • Armp: • Transport Package: Polybag/Color Box/Master Carton • Specification: **Different Sizes And Specifications** Golden Electric Or Customize Trademark: • Origin: China • HS Code: 8543709990 5000/Month • Supply Ability: • Grounding: Standard Grounding

#### **Product Parameters**

| Model               | L66-FR                       |
|---------------------|------------------------------|
| Name                | 1 Gang French Socket         |
| Rated Voltage       | 110V-250V                    |
| Rated Current       | 16A                          |
| Material            | Flame Retardant PC+Copper    |
| Color               | White                        |
| Temperature         | -20 ~ 55ºC                   |
| IP Grade            | IP66                         |
| Single package size | 13.5X11.1X11.1cm             |
| Single weight       | 0.45kg                       |
| carton size         | 55X27X41cm 40pcs/CTN         |
| 40pcs weight        | 18kg                         |
| Customizable        | Can be customizd as requestd |