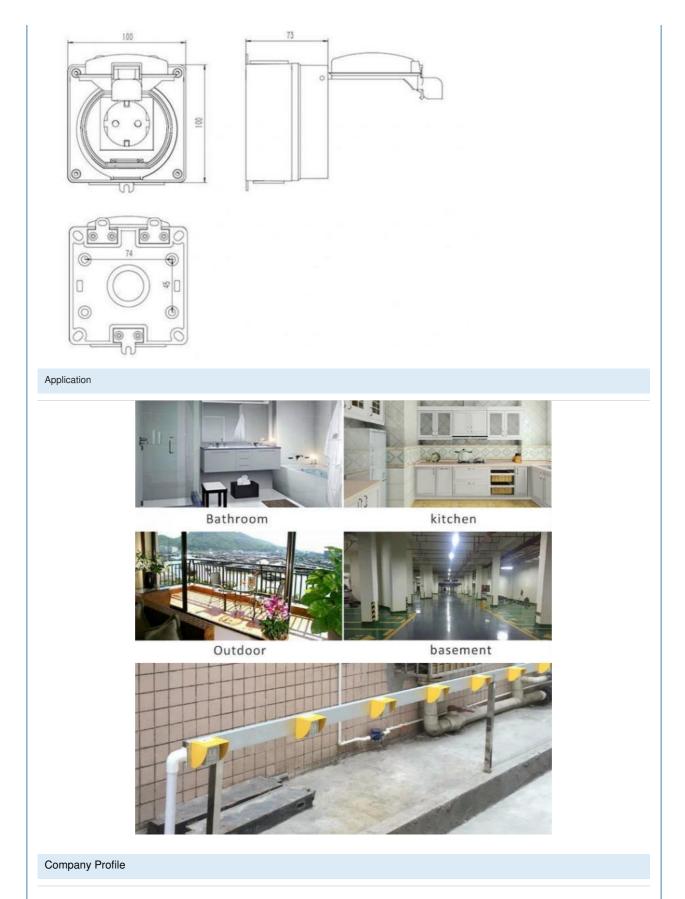

Low water absorption, Not easy to deformation, Good stability Impact resistance IP55 Waterproof From different directions to prevent splashing