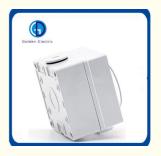

## **Product Specification**

- IP Rating:
- IP55 Brand: Golden Or Netural Or Customer Brand • Number Of Holes: Porous Sample Could Be Offered Sample: Color: White PC Panel And Copper Silver Alloy Inside • Material: 110V~250V . Max. Voltage: 13A • Armp: • Transport Package: Polybag/Color Box/Master Carton • Specification: **Different Sizes And Specifications** Golden Electric Or Customize Trademark: • Origin: China • HS Code: 8543709990 5000/Month • Supply Ability: • Grounding: Standard Grounding

#### **Product Parameters**

| Model               | L66-FR                       |
|---------------------|------------------------------|
| Name                | 1 Gang French Socket         |
| Rated Voltage       | 110V-250V                    |
| Rated Current       | 16A                          |
| Material            | Flame Retardant PC+Copper    |
| Color               | White                        |
| Temperature         | -20 ~ 55ºC                   |
| IP Grade            | IP66                         |
| Single package size | 13.5X11.1X11.1cm             |
| Single weight       | 0.45kg                       |
| carton size         | 55X27X41cm 40pcs/CTN         |
| 40pcs weight        | 18kg                         |
| Customizable        | Can be customizd as requestd |