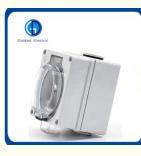

## **Product Specification**

- IP Rating:
- IP55 Brand: Golden Or Netural Or Customer Brand • Number Of Holes: Porous Sample Could Be Offered Sample: Color: White PC Panel And Copper Silver Alloy Inside • Material: 110V~250V . Max. Voltage: 13A • Armp: • Transport Package: Polybag/Color Box/Master Carton • Specification: **Different Sizes And Specifications** Golden Electric Or Customize Trademark: • Origin: China • HS Code: 8543709990 5000/Month • Supply Ability: • Grounding: Standard Grounding

Low water absorption, Not easy to deformation, Good stability Impact resistance IP55 Waterproof From different directions to prevent splashing

#### **Product Parameters**

| Model               | L66-FR                       |
|---------------------|------------------------------|
| Name                | 1 Gang French Socket         |
| Rated Voltage       | 110V-250V                    |
| Rated Current       | 16A                          |
| Material            | Flame Retardant PC+Copper    |
| Color               | White                        |
| Temperature         | -20 ~ 55ºC                   |
| IP Grade            | IP66                         |
| Single package size | 13.5X11.1X11.1cm             |
| Single weight       | 0.45kg                       |
| carton size         | 55X27X41cm 40pcs/CTN         |
| 40pcs weight        | 18kg                         |
| Customizable        | Can be customizd as requestd |