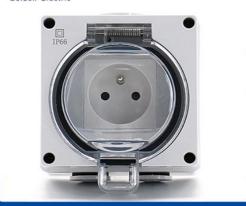

## **Product Specification**

- IP Rating:
- IP55 Brand: Golden Or Netural Or Customer Brand • Number Of Holes: Porous Sample Could Be Offered Sample: Color: White PC Panel And Copper Silver Alloy Inside • Material: 110V~250V . Max. Voltage: 13A • Armp: • Transport Package: Polybag/Color Box/Master Carton • Specification: **Different Sizes And Specifications** Golden Electric Or Customize Trademark: • Origin: China • HS Code: 8543709990 5000/Month • Supply Ability: • Grounding: Standard Grounding

#### **Product Parameters**

| Model               | L66-FR                       |
|---------------------|------------------------------|
| Name                | 1 Gang French Socket         |
| Rated Voltage       | 110V-250V                    |
| Rated Current       | 16A                          |
| Material            | Flame Retardant PC+Copper    |
| Color               | White                        |
| Temperature         | -20 ~ 55ºC                   |
| IP Grade            | IP66                         |
| Single package size | 13.5X11.1X11.1cm             |
| Single weight       | 0.45kg                       |
| carton size         | 55X27X41cm 40pcs/CTN         |
| 40pcs weight        | 18kg                         |
| Customizable        | Can be customizd as requestd |