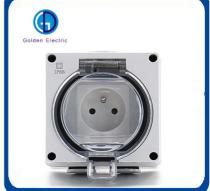

## **Product Specification**

- IP Rating:
- IP55 Brand: Golden Or Netural Or Customer Brand • Number Of Holes: Porous Sample Could Be Offered Sample: Color: White PC Panel And Copper Silver Alloy Inside • Material: 110V~250V . Max. Voltage: 13A • Armp: • Transport Package: Polybag/Color Box/Master Carton • Specification: **Different Sizes And Specifications** Golden Electric Or Customize Trademark: • Origin: China • HS Code: 8543709990 5000/Month • Supply Ability: • Grounding: Standard Grounding

Low water absorption, Not easy to deformation, Good stability Impact resistance IP55 Waterproof From different directions to prevent splashing

#### **Product Parameters**

| Model               | L66-FR                       |
|---------------------|------------------------------|
| Name                | 1 Gang French Socket         |
| Rated Voltage       | 110V-250V                    |
| Rated Current       | 16A                          |
| Material            | Flame Retardant PC+Copper    |
| Color               | White                        |
| Temperature         | -20 ~ 55ºC                   |
| IP Grade            | IP66                         |
| Single package size | 13.5X11.1X11.1cm             |
| Single weight       | 0.45kg                       |
| carton size         | 55X27X41cm 40pcs/CTN         |
| 40pcs weight        | 18kg                         |
| Customizable        | Can be customizd as requestd |