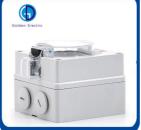

## **Product Specification**

- IP Rating:
- IP55 Brand: Golden Or Netural Or Customer Brand • Number Of Holes: Porous Sample Could Be Offered Sample: Color: White PC Panel And Copper Silver Alloy Inside • Material: 110V~250V . Max. Voltage: 13A • Armp: • Transport Package: Polybag/Color Box/Master Carton • Specification: **Different Sizes And Specifications** Golden Electric Or Customize Trademark: • Origin: China • HS Code: 8543709990 5000/Month • Supply Ability: • Grounding: Standard Grounding

#### **Product Parameters**

| Model               | L66-FR                       |
|---------------------|------------------------------|
| Name                | 1 Gang French Socket         |
| Rated Voltage       | 110V-250V                    |
| Rated Current       | 16A                          |
| Material            | Flame Retardant PC+Copper    |
| Color               | White                        |
| Temperature         | -20 ~ 55ºC                   |
| IP Grade            | IP66                         |
| Single package size | 13.5X11.1X11.1cm             |
| Single weight       | 0.45kg                       |
| carton size         | 55X27X41cm 40pcs/CTN         |
| 40pcs weight        | 18kg                         |
| Customizable        | Can be customizd as requestd |