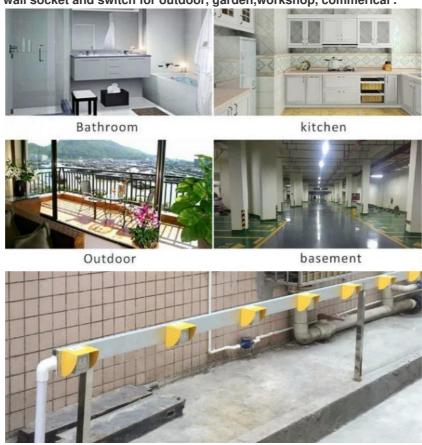

IP Grade IP66

Single package size 24X13.2X11cm

Single weight 0.85kg

carton size 47X27X32cm 12pcs/CTN

12pcs weight 9kg

Customizable Can be customizd as requestd

Application

IP66 waterproof wall socket and switch for outdoor, garden, workshop, commerical.