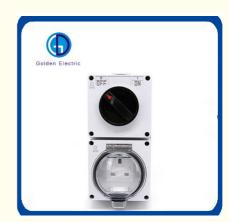

# Waterproof Socket and Switch 1 Gang UK Socket IP66 13A

# **Product Specification**

• IP Rating: IP55

Brand: Golden Or Netural Or Customer Brand

Number Of Holes: Porous

Sample: Sample Could Be Offered

• Color: White

Material: PC Panel And Copper Silver Alloy Inside

## **Product Description**

Model L66-SS

Name 1 Gang Switch+1 Gang UK Socket

Rated Voltage 110V-250V

Rated Current 13A

Material Flame Retardant PC+Copper

Color White

Temperature -20 ~ 55°C

IP Grade IP66

Single package size 24X13.2X11cm

Single weight 0.85kg

carton size 47X27X32cm 12pcs/CTN

12pcs weight 9kg

Customizable Can be customizd as requestd

Application

IP66 waterproof wall socket and switch for outdoor, garden, workshop, commerical.