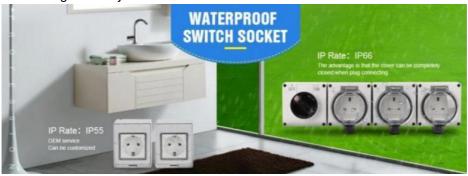

# **Product Specification**

• IP Rating: IP55

Brand: Golden Or Netural Or Customer Brand

Number Of Holes: Porous

Sample: Sample Could Be Offered

• Color: White

Material: PC Panel And Copper Silver Alloy Inside

The socket are made of phosphor bronze, which have the character of good electrical conductivity and lasting elasticity.

Low water absorption, Not easy to deformation, Good stability Impact resistance IP55 Waterproof From different directions to prevent splashing

IP Grade IP66

Single package size 24X13.2X11cm

Single weight 0.85kg

carton size 47X27X32cm 12pcs/CTN

12pcs weight 9kg

Customizable Can be customizd as requestd

Application

IP66 waterproof wall socket and switch for outdoor, garden, workshop, commerical.