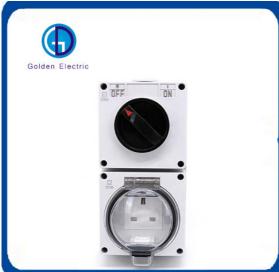

# Waterproof Socket and Switch 1 Gang UK Socket IP66 13A

## **Product Description**

Model L66-SS

Name 1 Gang Switch+1 Gang UK Socket

Rated Voltage 110V-250V

Rated Current 13A

Material Flame Retardant PC+Copper

Color White

Temperature -20 ~ 55°C

IP Grade IP66

Single package size 24X13.2X11cm

Single weight 0.85kg

carton size 47X27X32cm 12pcs/CTN

12pcs weight 9kg

Customizable Can be customizd as requestd

Application

IP66 waterproof wall socket and switch for outdoor, garden, workshop, commerical.