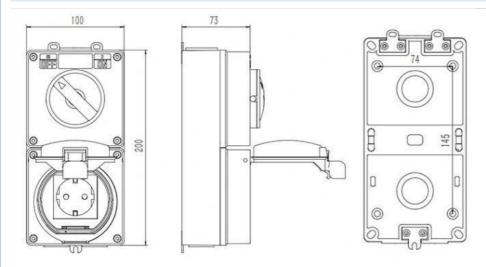

IP Grade IP66

Single package size 24X13.2X11cm

Single weight 0.85kg

carton size 47X27X32cm 12pcs/CTN

12pcs weight 9kg

Customizable Can be customizd as requestd

Application

IP66 waterproof wall socket and switch for outdoor, garden, workshop, commerical.