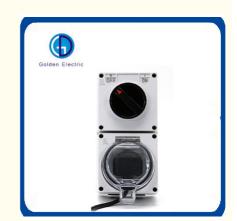

# Waterproof Socket and Switch 1 Gang UK Socket IP66 13A

# **Product Specification**

• IP Rating: IP55

Brand: Golden Or Netural Or Customer Brand

Number Of Holes: Porous

Sample: Sample Could Be Offered

• Color: White

Material: PC Panel And Copper Silver Alloy Inside

## **Product Description**

Model L66-SS

Name 1 Gang Switch+1 Gang UK Socket

Rated Voltage 110V-250V

Rated Current 13A

Material Flame Retardant PC+Copper

Color White

Temperature -20 ~ 55°C

IP Grade IP66

Single package size 24X13.2X11cm

Single weight 0.85kg

carton size 47X27X32cm 12pcs/CTN

12pcs weight 9kg

Customizable Can be customizd as requestd

Application

IP66 waterproof wall socket and switch for outdoor, garden, workshop, commerical.