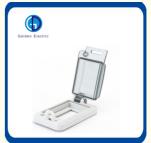

# Surface Mount IP67 Distribution Box with See-Through Window and Low Voltage Operation

# **Product Specification**

Application Range: Home Use And Outdoor Use
 Shell Material: PC And ABS Fireproof

Shell Protection Grade: IP65Brand: Industrial

• Installation Method: Surface-Mounted Hanging

Color: GreyThickness: 1.5mmOEM: Available

# **Features:**

High impact resistance material:HIPS,ABS,ABS-UV Fire Resistant
Automatically open and lock of lid,control by pressing the on-off botton on the cover
Safe and full material copper terminal
Adjustable din-rail:move ascend and descend
Ultra-large space box for moving and easy wiring
Flush mounting and surface mounting available
Function of Distribution box: leakage of electricity, overload, short-circuit.