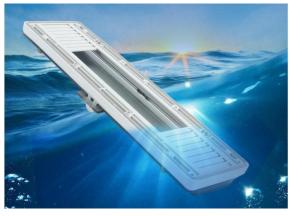

18A Waterproof transparent window cover,IP67

# PC material, HD transparent cover

The internal operating status can be clearly observed

Integrated reinforced sealing ring