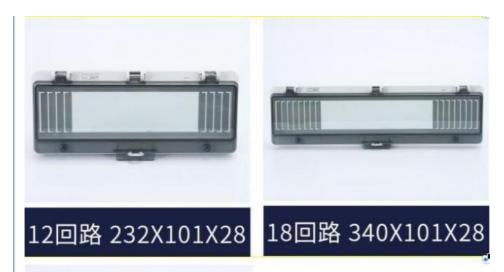

open and lock of lid,control by pressing the on-off botton on the cover
Safe and full material copper terminal
Adjustable din-rail:move ascend and descend
Ultra-large space box for moving and easy wiring
Flush mounting and surface mounting available
Function of Distribution box: leakage of electricity, overload, short-circuit.



18A Waterproof transparent window cover,IP67

# PC material, HD transparent cover

The internal operating status can be clearly observed





Integrated reinforced sealing ring

# The buckle and the base are integrally formed





**Detachable base** 

Removable structure on the bottom of the base

# Application:

Widely used in low voltage distribution networks for power supplying of consumers and commercial buildings,ect













**Product Parameters** 







# 16回路 304X101X28

# 

Packaging & Shipping

Packing: Standard export carton packing

**Shipping:**1. By Air or by Sea for batch goods, Airport/ Port receiving 2. Customers specifying freight forwarders or negotiable shipping methods!



### Company Profile

- Golden Electric Co.,Ltd ,was founded in 2017, we are professional for make AC and DC electric items such as isolator switch , fuse , breaker , distribution box , PV combiner box ,surge protector, Industrial plug and socket,Solar product and so on.
- Golden has been granted ISO9001 management system certifications. The comprehensive product line has more than 1000 models which have been approved by TUV,CE,CQC,SGS,ROHS,SASO. The productsells well to UK, Spain, Portugal, Singapore, Turkey, Russia, Korea, South Africa... more than 60