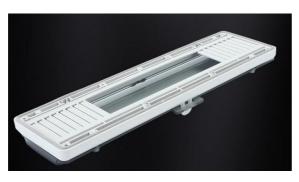

# **Features:**

High impact resistance material:HIPS,ABS,ABS-UV Fire Resistant
Automatically open and lock of lid,control by pressing the on-off botton on the cover
Safe and full material copper terminal
Adjustable din-rail:move ascend and descend
Ultra-large space box for moving and easy wiring
Flush mounting and surface mounting available
Function of Distribution box: leakage of electricity, overload, short-circuit.

18A Waterproof transparent window cover,IP67