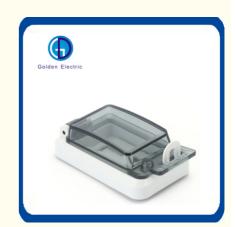

18A Waterproof transparent window cover,IP67

# PC material, HD transparent cover

The internal operating status can be clearly observed

Integrated reinforced sealing ring

# The buckle and the base are integrally formed

**Detachable base** 

Removable structure on the bottom of the base