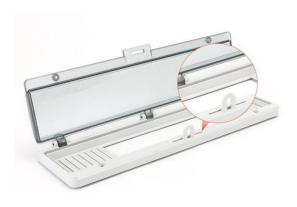

# PC material, HD transparent cover

The internal operating status can be clearly observed

Integrated reinforced sealing ring

# The buckle and the base are integrally formed

**Detachable base** 

Removable structure on the bottom of the base