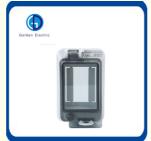

18A Waterproof transparent window cover,IP67

# PC material, HD transparent cover

The internal operating status can be clearly observed

Integrated reinforced sealing ring