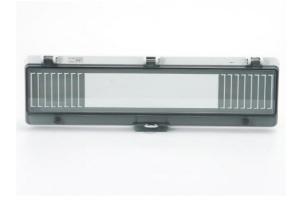

18A Waterproof transparent window cover,IP67

# PC material, HD transparent cover

The internal operating status can be clearly observed

Integrated reinforced sealing ring

# The buckle and the base are integrally formed

**Detachable base** 

Removable structure on the bottom of the base