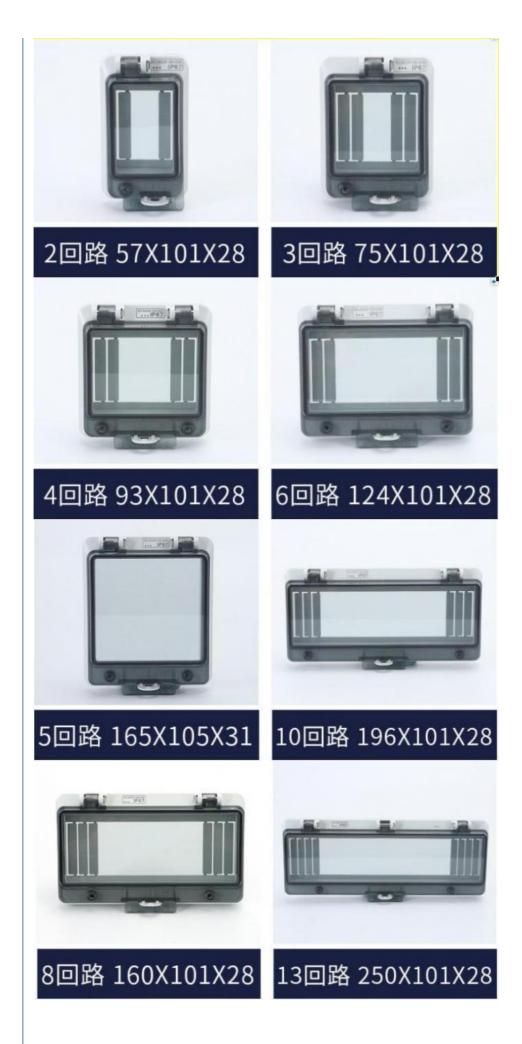

ly open and lock of lid,control by pressing the on-off botton on the cover
Safe and full material copper terminal
Adjustable din-rail:move ascend and descend
Ultra-large space box for moving and easy wiring
Flush mounting and surface mounting available
Function of Distribution box: leakage of electricity, overload, short-circuit.



18A Waterproof transparent window cover,IP67

# PC material, HD transparent cover

The internal operating status can be clearly observed





Integrated reinforced sealing ring

# The buckle and the base are integrally formed





**Detachable base** 

Removable structure on the bottom of the base

# Application:

Widely used in low voltage distribution networks for power supplying of consumers and commercial buildings,ect













**Product Parameters** 







# 16回路 304X101X28

# 

Packaging & Shipping

Packing: Standard export carton packing

**Shipping:**1. By Air or by Sea for batch goods, Airport/ Port receiving 2. Customers specifying freight forwarders or negotiable shipping methods!



### Company Profile

- Golden Electric Co.,Ltd ,was founded in 2017, we are professional for make AC and DC electric items such as isolator switch , fuse , breaker , distribution box , PV combiner box ,surge protector, Industrial plug and socket,Solar product and so on.
- Golden has been granted ISO9001 management system certifications. The comprehensive product line has more than 1000 models which have been approved by TUV,CE,CQC,SGS,ROHS,SASO. The productsells well to UK, Spain, Portugal, Singapore, Turkey, Russia, Korea, South Africa... more than