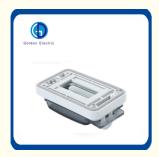

# The buckle and the base are integrally formed

**Detachable base** 

Removable structure on the bottom of the base

# Application:

Widely used in low voltage distribution networks for power supplying of consumers and commercial buildings,ect

**Product Parameters** 