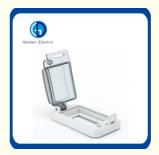

# Surface Mount IP67 Distribution Box with See-Through Window and Low Voltage Operation

# **Product Specification**

Application Range: Home Use And Outdoor Use
 Shell Material: PC And ABS Fireproof

Shell Protection Grade: IP65Brand: Industrial

• Installation Method: Surface-Mounted Hanging

Color: GreyThickness: 1.5mmOEM: Available

# **Features:**

High impact resistance material:HIPS,ABS,ABS-UV Fire Resistant
Automatically open and lock of lid,control by pressing the on-off botton on the cover
Safe and full material copper terminal
Adjustable din-rail:move ascend and descend
Ultra-large space box for moving and easy wiring
Flush mounting and surface mounting available
Function of Distribution box: leakage of electricity, overload, short-circuit.