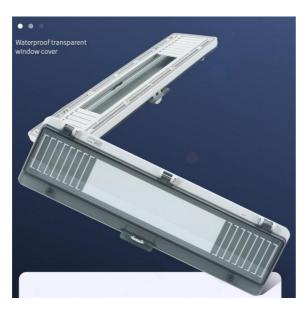

18A Waterproof transparent window cover,IP67

# PC material, HD transparent cover

The internal operating status can be clearly observed

Integrated reinforced sealing ring

# The buckle and the base are integrally formed

**Detachable base** 

Removable structure on the bottom of the base