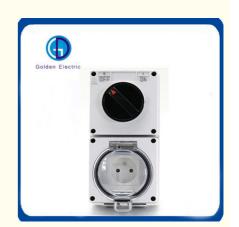

# Durable 13A French Type 1 Gang Switch Socket with Weatherproof Wall Socket and Switch

# **Product Specification**

• IP Rating: IP55

Brand: Golden Or Netural Or Customer Brand

Number Of Holes: Porous

• Sample: Sample Could Be Offered

• Color: White

Material: PC Panel And Copper Silver Alloy Inside

#### **Product Description**

Model L66-FRS

Name 1 Gang Switch+1 Gang French Socket

Rated Voltage 110V-250V

Rated Current 16A

Material Flame Retardant PC+Copper

Color White

Temperature -20 ~ 55°C