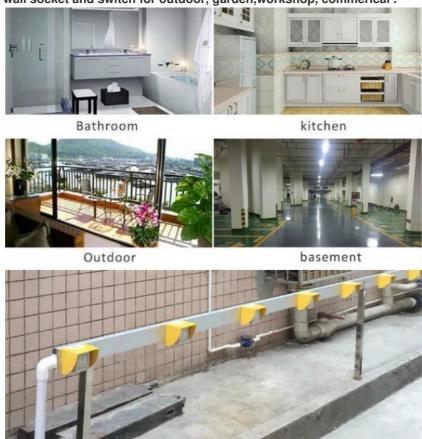

# Drawings

Application

IP66 waterproof wall socket and switch for outdoor, garden,workshop, commerical.

Company Profile

GUANGZHOU GOLDEN ELECTRIC Co., Ltd. is professional supplier of Electrical products.