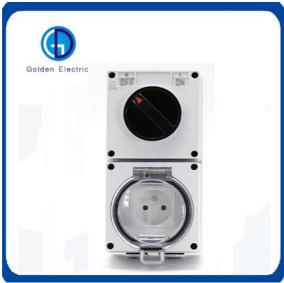

# Durable 13A French Type 1 Gang Switch Socket with Weatherproof Wall Socket and Switch

#### **Product Description**

Model L66-FRS

Name 1 Gang Switch+1 Gang French Socket

Rated Voltage 110V-250V

Rated Current 16A

Material Flame Retardant PC+Copper

Color White

Temperature -20 ~ 55°C

# Drawings

Application

IP66 waterproof wall socket and switch for outdoor, garden,workshop, commerical.

Company Profile

GUANGZHOU GOLDEN ELECTRIC Co., Ltd. is professional supplier of Electrical products.