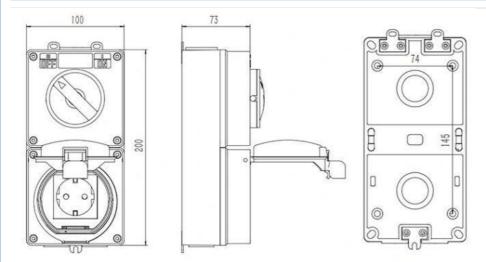

# More Images

# Drawings

Application

IP66 waterproof wall socket and switch for outdoor, garden,workshop, commerical.

Company Profile

GUANGZHOU GOLDEN ELECTRIC Co., Ltd. is professional supplier of Electrical products.