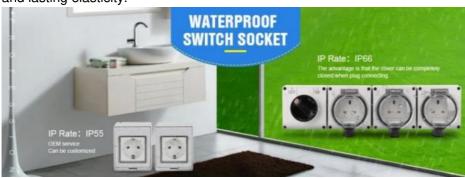

# **Product Specification**

• IP Rating: IP55

Brand: Golden Or Netural Or Customer Brand

Number Of Holes: Porous

• Sample: Sample Could Be Offered

• Color: White

Material: PC Panel And Copper Silver Alloy Inside

The socket are made of phosphor bronze, which have the character of good electrical conductivity and lasting elasticity.

Low water absorption, Not easy to deformation, Good stability Impact resistance IP55 Waterproof From different directions to prevent splashing

IP Grade IP66

Single package size 24X13.2X11cm

Single weight 0.75kg

carton size 48X27X32cm 12pcs/CTN

12pcs weight 9kg

Customizable Can be customizd as requestd