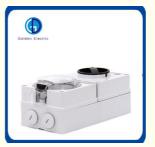

# More Images

#### **Product Description**

Model L66-FRS

Name 1 Gang Switch+1 Gang French Socket

Rated Voltage 110V-250V

Rated Current 16A

Material Flame Retardant PC+Copper

Color White

Temperature -20 ~ 55°C

IP Grade IP66

Single package size 24X13.2X11cm

Single weight 0.75kg

carton size 48X27X32cm 12pcs/CTN

12pcs weight 9kg

Customizable Can be customizd as requestd