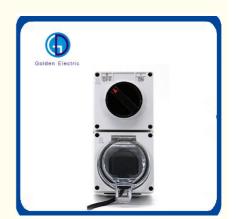

# Durable 13A French Type 1 Gang Switch Socket with Weatherproof Wall Socket and Switch

# **Product Specification**

• IP Rating: IP55

Brand: Golden Or Netural Or Customer Brand

Number Of Holes: Porous

• Sample: Sample Could Be Offered

• Color: White

Material: PC Panel And Copper Silver Alloy Inside

#### **Product Description**

Model L66-FRS

Name 1 Gang Switch+1 Gang French Socket

Rated Voltage 110V-250V

Rated Current 16A

Material Flame Retardant PC+Copper

Color White

Temperature -20 ~ 55°C