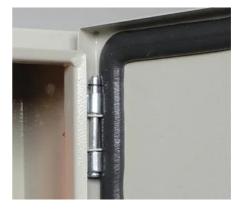

## Removable hinge

The door panel can be interchanged left and right, and the traditional welding

Compared with the hinge, it also has beautiful appearance and high strength.

No desoldering, breakage and other advantages.