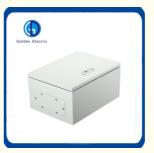

# **Product Specification**

• Product Name:

Application Range: Power Plants
 Shell Material: Steel Plate
 Shell Protection Grade: IP65

Brand: Golden Electric /OEMProduct Size: 400mm\*500mm\*200mm

Installation Method: Wall-Mount

#### **Product Description**

GD-JXF series foundation box products all use cold-rolled steel plates, and the surface is treated with epoxy resin electrostatic spraying, which is beautiful and durable. The protection level can reach IP65, and the box is equipped with There is an installation bottom plate, which can install various electrical equipment. The door panel can be opened more than 90 degrees and can be rotated flexibly.

GD-JXF indoor metal enclosure box is designed to be assembled into the distributing board with various control functions according to the type of components, specification and quantity. The structure is so tight that can be very perfect. it's made of cold-rolled steel board or stainless alloy. The Wall Mounting Enclosure is designed to adapt all kinds of Electrical switchgear & control gear assemblies. It is suitable for variety of Electrical installations in commercial & light industrial premises. It is designed for indoor & outdoor applications. We can provide a wide range of cabinets for your reference.