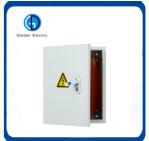

#### **Product Description**

GD-JXF series foundation box products all use cold-rolled steel plates, and the surface is treated with epoxy resin electrostatic spraying, which is beautiful and durable. The protection level can reach IP65, and the box is equipped with There is an installation bottom plate, which can install various electrical equipment. The door panel can be opened more than 90 degrees and can be rotated flexibly.

GD-JXF indoor metal enclosure box is designed to be assembled into the distributing board with various control functions according to the type of components, specification and quantity. The structure is so tight that can be very perfect. it's made of cold-rolled steel board or stainless alloy. The Wall Mounting Enclosure is designed to adapt all kinds of Electrical switchgear & control gear assemblies. It is suitable for variety of Electrical installations in commercial & light industrial premises. It is designed for indoor & outdoor applications. We can provide a wide range of cabinets for your reference.