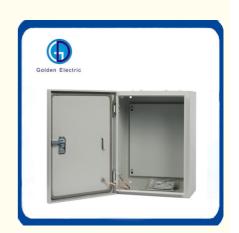

#### **Product Description**

GD-JXF series foundation box products all use cold-rolled steel plates, and the surface is treated with epoxy resin electrostatic spraying, which is beautiful and durable. The protection level can reach IP65, and the box is equipped with There is an installation bottom plate, which can install various electrical equipment. The door panel can be opened more than 90 degrees and can be rotated flexibly.

GD-JXF indoor metal enclosure box is designed to be assembled into the distributing board with various control functions according to the type of components, specification and quantity. The structure is so tight that can be very perfect. it's made of cold-rolled steel board or stainless alloy. The Wall Mounting Enclosure is designed to adapt all kinds of Electrical switchgear & control gear assemblies. It is suitable for variety of Electrical installations in commercial & light industrial premises. It is designed for indoor & outdoor applications. We can provide a wide range of cabinets for your reference.