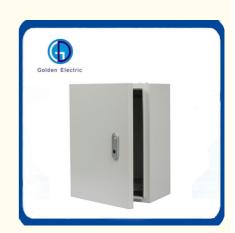

#### **Product Description**

GD-JXF series foundation box products all use cold-rolled steel plates, and the surface is treated with epoxy resin electrostatic spraying, which is beautiful and durable. The protection level can reach IP65, and the box is equipped with There is an installation bottom plate, which can install various electrical equipment. The door panel can be opened more than 90 degrees and can be rotated flexibly.

GD-JXF indoor metal enclosure box is designed to be assembled into the distributing board with various control functions according to the type of components, specification and quantity. The structure is so tight that can be very perfect. it's made of cold-rolled steel board or stainless alloy. The Wall Mounting Enclosure is designed to adapt all kinds of Electrical switchgear & control gear assemblies. It is suitable for variety of Electrical installations in commercial & light industrial premises. It is designed for indoor & outdoor applications. We can provide a wide range of cabinets for your reference.