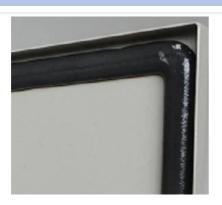

# Fully automatic sealing strip casting machine

One-shot molding, self-skinning, and traditional adhesive Compared with the sealed sealing strip, it has the advantages of rainproof, fireproof,

High temperature resistance, high strength, beautiful appearance and other advantages.