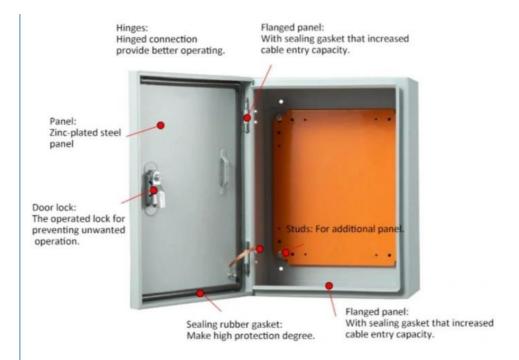

#### **Product Description**

GD-JXF series foundation box products all use cold-rolled steel plates, and the surface is treated with epoxy resin electrostatic spraying, which is beautiful and durable. The protection level can reach IP65, and the box is equipped with There is an installation bottom plate, which can install various electrical equipment. The door panel can be opened more than 90 degrees and can be rotated flexibly.

GD-JXF indoor metal enclosure box is designed to be assembled into the distributing board with various control functions according to the type of components, specification and quantity. The structure is so tight that can be very perfect. it's made of cold-rolled steel board or stainless alloy. The Wall Mounting Enclosure is designed to adapt all kinds of Electrical switchgear & control gear assemblies. It is suitable for variety of Electrical installations in commercial & light industrial premises. It is designed for indoor & outdoor applications. We can provide a wide range of cabinets for your reference.

## Removable hinge

The door panel can be interchanged left and right, and the traditional welding

Compared with the hinge, it also has beautiful appearance and high strength.

No desoldering, breakage and other advantages.