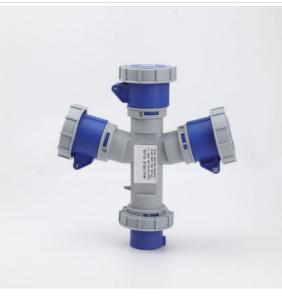

# 16A 220V 2p E IP67 3-Way Male and Female Electrical Splittery Multi Socket Customized

#### Product Description

Conventional 16A 3 core male and female plug Protection level IP67 Easy connection for outdoor use multiple socket

## Product Parameters

| Mounting             | PORTABLE                      |
|----------------------|-------------------------------|
| Ampere               | 16 A 32A,63A,125A             |
| Poles                | 2P+E 3P+E                     |
| Clock Position       | 6 h                           |
| Voltage              | 110,230 and 400V              |
| Colour               | BLUE                          |
| Protection<br>Degree | IP67/IP44 WATERTIGHT          |
| Connection           | Screw terminals               |
| Wire flexible        | 1-2.5mm <sup>2</sup>          |
| Standard             | IEC 60309-1-2<br>EN 60309-1-2 |
| Certificates         | CE                            |