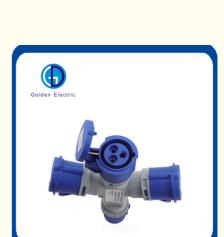

# 16A 220V 2p E IP67 3-Way Male and Female Electrical Splittery Multi Socket Customized

#### Product Description

Conventional 16A 3 core male and female plug Protection level IP67 Easy connection for outdoor use multiple socket

## Product Parameters

| Mounting             | PORTABLE                      |
|----------------------|-------------------------------|
| Ampere               | 16 A 32A,63A,125A             |
| Poles                | 2P+E 3P+E                     |
| Clock Position       | 6 h                           |
| Voltage              | 110,230 and 400V              |
| Colour               | BLUE                          |
| Protection<br>Degree | IP67/IP44 WATERTIGHT          |
| Connection           | Screw terminals               |
| Wire flexible        | 1-2.5mm <sup>2</sup>          |
| Standard             | IEC 60309-1-2<br>EN 60309-1-2 |
| Certificates         | CE                            |