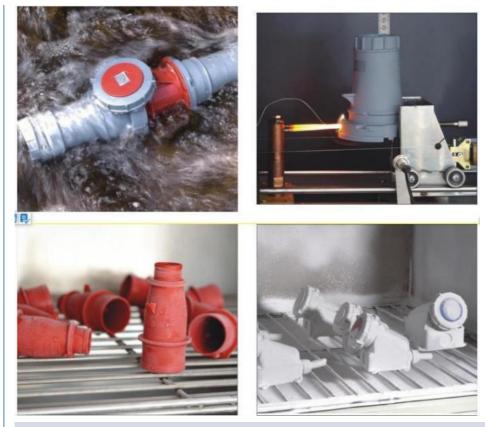

## **Application**

1. It is well known by people that products can inordinately affect with all kinds of liquids, either they were in operative mode or storage mode. It has varying effects on their raw materials and features and even can damage the structrues when they are permeated, flowed, struck, and accumulated by liquids.

2. The aim of rain test is that it tests their operative stabilities and reliabilities which their outside shells prevent the penetration and are corroded at the time or later when equipments are corroded by all kins of liquids.

## **Function of Industrial Plug and Socket**

1, Our products have undergone the tests under the extreme conditions such as the pesky cold and hot, dustproof, immersed

in water and so on, and they have got the certificates from relevant authorized organizations according to the international standard.

5, Besides the waterproof and dustproof advantages, have impact-resistance, anti-aging,

Never rusting features. Also have dustproof, damp-proof, anticorrosion, flame-dustproof and anti-aging properties as well as advantages such ashigh temperature resistance, large flexibility, good impact resistance, high degree of finish, soft contact of large current and so on.