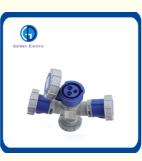

# 16A 220V 2p E IP67 3-Way Male and Female Electrical Splittery Multi Socket Customized

#### Product Description

Conventional 16A 3 core male and female plug Protection level IP67 Easy connection for outdoor use multiple socket

## Product Parameters

| Mounting             | PORTABLE                      |
|----------------------|-------------------------------|
| Ampere               | 16 A 32A,63A,125A             |
| Poles                | 2P+E 3P+E                     |
| Clock Position       | 6 h                           |
| Voltage              | 110,230 and 400V              |
| Colour               | BLUE                          |
| Protection<br>Degree | IP67/IP44 WATERTIGHT          |
| Connection           | Screw terminals               |
| Wire flexible        | 1-2.5mm <sup>2</sup>          |
| Standard             | IEC 60309-1-2<br>EN 60309-1-2 |
| Certificates         | CE                            |