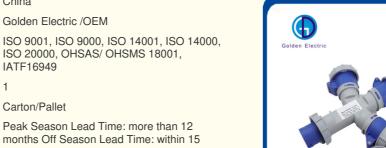

# 16A 220V 2p E IP67 3-Way Male and Female Electrical Splittery Multi Socket Customized

#### Product Description

Conventional 16A 3 core male and female plug Protection level IP67 Easy connection for outdoor use multiple socket

## Product Parameters

| Mounting             | PORTABLE                      |
|----------------------|-------------------------------|
| Ampere               | 16 A 32A,63A,125A             |
| Poles                | 2P+E 3P+E                     |
| Clock Position       | 6 h                           |
| Voltage              | 110,230 and 400V              |
| Colour               | BLUE                          |
| Protection<br>Degree | IP67/IP44 WATERTIGHT          |
| Connection           | Screw terminals               |
| Wire flexible        | 1-2.5mm <sup>2</sup>          |
| Standard             | IEC 60309-1-2<br>EN 60309-1-2 |
| Certificates         | CE                            |