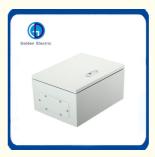

# 400mm\*500mm\*200mm IP65 Steel Metal Control Box Cabinet for Electrical Distribution

# **Product Specification**

Application Range: Power Plants
Shell Material: Steel Plate

• Shell Protection Grade: IP65

Brand: Golden Electric /OEM
 Product Size: 400mm\*500mm\*200mm
 Product Name: Metal Distribution Box

## **Product Description**

GD-JXF series foundation box products all use cold-rolled steel plates, and the surface is treated with epoxy resin electrostatic spraying, which is beautiful and durable. The protection level can reach IP65, and the box is equipped with There is an installation bottom plate, which can install various electrical equipment. The door panel can be opened more than 90 degrees and can be rotated flexibly.