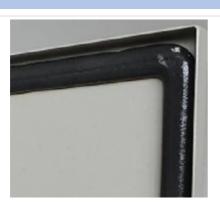

# Fully automatic sealing strip casting machine

One-shot molding, self-skinning, and traditional adhesive Compared with the sealed sealing strip, it has the advantages of rainproof, fireproof,

High temperature resistance, high strength, beautiful appearance and other advantages.