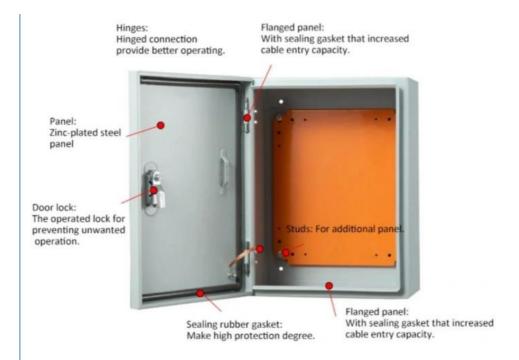

## **Product Description**

GD-JXF series foundation box products all use cold-rolled steel plates, and the surface is treated with epoxy resin electrostatic spraying, which is beautiful and durable. The protection level can reach IP65, and the box is equipped with There is an installation bottom plate, which can install various electrical equipment. The door panel can be opened more than 90 degrees and can be rotated flexibly.

## Removable hinge

The door panel can be interchanged left and right, and the traditional welding

Compared with the hinge, it also has beautiful appearance and high strength.

No desoldering, breakage and other advantages.