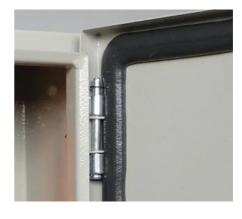

## Removable hinge

The door panel can be interchanged left and right, and the traditional welding

Compared with the hinge, it also has beautiful appearance and high strength.

No desoldering, breakage and other advantages.