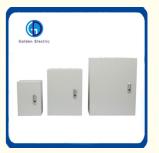

GD-JXF indoor metal enclosure box is designed to be assembled into the distributing board with various control functions according to the type of components, specification and quantity. The structure is so tight that can be very perfect. it's made of cold-rolled steel board or stainless alloy. The Wall Mounting Enclosure is designed to adapt all kinds of Electrical switchgear & control gear assemblies. It is suitable for variety of Electrical installations in commercial & light industrial premises. It is designed for indoor & outdoor applications. We can provide a wide range of cabinets for your reference.

## **Product Parameters**

| Specification     |     | Dimensions(mn | n)  | Installation size(mm) |     |
|-------------------|-----|---------------|-----|-----------------------|-----|
|                   | W   | Н             | E   | W'                    | H'  |
| GD-JXF1 - 3025/15 | 250 | 300           | 150 | 190                   | 325 |
| GD-JXF1 - 3025/20 | 250 | 300           | 200 | 190                   | 325 |
| GD-JXF1 - 3030/15 | 300 | 300           | 150 | 240                   | 325 |
| GD-JXF1 - 3030/20 | 300 | 300           | 200 | 240                   | 325 |
| GD-JXF1 - 4030/15 | 300 | 400           | 150 | 240                   | 425 |
| GD-JXF1 - 4030/20 | 300 | 400           | 200 | 240                   | 425 |

| GD-JXF1 - 5040/15  | 400 | 500  | 150 | 340 | 525  |
|--------------------|-----|------|-----|-----|------|
| GD-JXF1 - 5040/20  | 400 | 500  | 200 | 340 | 525  |
| GD-JXF1 - 6040/20  | 400 | 600  | 200 | 340 | 625  |
| GD-JXF1 - 6040/25  | 400 | 600  | 250 | 340 | 625  |
| GD-JXF1 - 6050/20  | 500 | 600  | 200 | 440 | 625  |
| GD-JXF1 - 6050/25  | 500 | 600  | 250 | 440 | 625  |
| GD-JXF1 - 7050/20  | 500 | 700  | 200 | 440 | 725  |
| GD-JXF1 - 7050/25  | 500 | 700  | 250 | 440 | 725  |
| GD-JXF1 - 8060/20  | 600 | 800  | 200 | 540 | 825  |
| GD-JXF1 - 8060/25  | 600 | 800  | 250 | 540 | 825  |
| GD-JXF1 - 10080/20 | 800 | 1000 | 200 | 740 | 1025 |
| GD-JXF1 - 10080/25 | 800 | 1000 | 250 | 740 | 1025 |