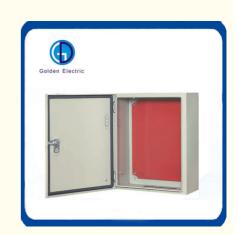

## **Product Description**

GD-JXF series foundation box products all use cold-rolled steel plates, and the surface is treated with epoxy resin electrostatic spraying, which is beautiful and durable. The protection level can reach IP65, and the box is equipped with There is an installation bottom plate, which can install various electrical equipment. The door panel can be opened more than 90 degrees and can be rotated flexibly.

GD-JXF indoor metal enclosure box is designed to be assembled into the distributing board with various control functions according to the type of components, specification and quantity. The structure is so tight that can be very perfect. it's made of cold-rolled steel board or stainless alloy. The Wall Mounting Enclosure is designed to adapt all kinds of Electrical switchgear & control gear assemblies. It is suitable for variety of Electrical installations in commercial & light industrial premises. It is designed for indoor & outdoor applications. We can provide a wide range of cabinets for your reference.