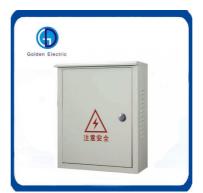

#### **Product Description**

The luxury base industry control box is made of electrolytic steel plate bending and welding, and the surface is treated by epoxy resin electrostatic spraying, which is beautiful and durable. mounted on the box Sealing rubber strips to prevent dust and rainwater from infiltrating; movable knock-out holes on the upper and lower sides of the box, which have been covered and sealed; the box is equipped with a mounting bottom plate, which can install electrical equipment. The door can be opened more than 90° and rotate flexibly.

## **Cable Hole**

Square hole with Foam. Improving the waterproof features.