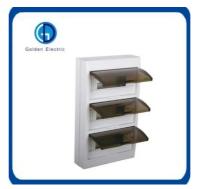

#### **Product Description**

The luxury base industry control box is made of electrolytic steel plate bending and welding, and the surface is treated by epoxy resin electrostatic spraying, which is beautiful and durable. mounted on the box Sealing rubber strips to prevent dust and rainwater from infiltrating; movable knock-out holes on the upper and lower sides of the box, which have been covered and sealed; the box is equipped with a mounting bottom plate, which can install electrical equipment. The door can be opened more than 90° and rotate flexibly.

#### Material

Body and door manufactured in 1.2/1.5mm sheet steel Mounting plate with folded edge in 1.2mm sheet steel Finished with thermosetting expoxy polyester powder coating. Body and door textured finish Mounting plate in smooth finish

#### Surface finish

Body and door: Epoxy polyester powder coating textured finish Mounting plate: Epoxy polyester powder coating flat finish

# Hinge

Taking high strong hinge, closly connecting, easy open and closed.

## **Cable Hole**

Square hole with Foam. Improving the waterproof features.