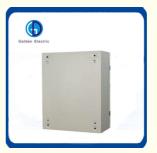

# **Product Specification**

Model NO.: JXF2

Application Range: Power Plants
 Shell Material: Steel Plate
 Shell Protection Grade: IP65

Brand: Golden Electric /OEM
 Product Size: 500mm\*600mm\*200mm
 Product Name: Metal Distribution Box

Installation Method: Wall-Mount

Transport Package: Standard Export Carton
 Specification: Many Different Size

• Trademark: Golden Or Netural, Or Customer Brand

Origin: China
HS Code: 8537109090
Supply Ability: 20000PCS/Month
Type: Distribution Metering Box