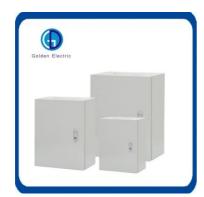

# **Product Specification**

Model NO.: JXF2

Application Range: Power Plants
 Shell Material: Steel Plate
 Shell Protection Grade: IP65

Brand: Golden Electric /OEM
 Product Size: 500mm\*600mm\*200mm
 Product Name: Metal Distribution Box

Installation Method: Wall-Mount

Transport Package: Standard Export Carton
 Specification: Many Different Size

• Trademark: Golden Or Netural, Or Customer Brand

Origin: China
HS Code: 8537109090
Supply Ability: 20000PCS/Month
Type: Distribution Metering Box

## **Product Parameters**

| Specification      | Dimensions(mm) |      |     | Installation size(mm) |      |
|--------------------|----------------|------|-----|-----------------------|------|
|                    | W              | Н    | E   | W'                    | H'   |
| GD-JXF2 - 3025/20  | 250            | 300  | 200 | 190                   | 325  |
| GD-JXF2 - 3025/25  | 250            | 300  | 250 | 190                   | 325  |
| GD-JXF2 - 3030/20  | 300            | 300  | 200 | 240                   | 325  |
| GD-JXF2- 3030/25   | 300            | 300  | 250 | 240                   | 325  |
| GD-JXF2 - 4030/20  | 300            | 400  | 200 | 240                   | 425  |
| GD-JXF2 - 4030/25  | 300            | 400  | 250 | 240                   | 425  |
| GD-JXF2- 5040/20   | 400            | 500  | 200 | 340                   | 525  |
| GD-JXF2- 5040/25   | 400            | 500  | 250 | 340                   | 525  |
| GD-JXF2 - 6040/20  | 400            | 600  | 200 | 340                   | 625  |
| GD-JXF2- 6040/25   | 400            | 600  | 250 | 340                   | 625  |
| GD-JXF2 - 6050/20  | 500            | 600  | 200 | 440                   | 625  |
| GD-JXF2- 6050/25   | 500            | 600  | 250 | 440                   | 625  |
| GD-JXF2- 7050/20   | 500            | 700  | 200 | 440                   | 725  |
| GD-JXF2 - 7050/25  | 500            | 700  | 250 | 440                   | 725  |
| GD-JXF2 - 8060/20  | 600            | 800  | 200 | 540                   | 825  |
| GD-JXF2 - 8060/25  | 600            | 800  | 250 | 540                   | 825  |
| GD-JXF2 - 10080/20 | 800            | 1000 | 200 | 740                   | 1025 |
| GD-JXF2 - 10080/25 | 800            | 1000 | 250 | 740                   | 1025 |