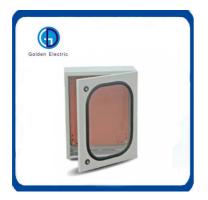

#### **Product Description**

The luxury base industry control box is made of electrolytic steel plate bending and welding, and the surface is treated by epoxy resin electrostatic spraying, which is beautiful and durable. mounted on the box Sealing rubber strips to prevent dust and rainwater from infiltrating; movable knock-out holes on the upper and lower sides of the box, which have been covered and sealed; the box is equipped with a mounting bottom plate, which can install electrical equipment. The door can be opened more than 90° and rotate flexibly.

## Sealing strip

Taking one time watering into shape,good looking,strong,watering proof.

# Hinge

Taking high strong hinge, closly connecting, easy open and closed.