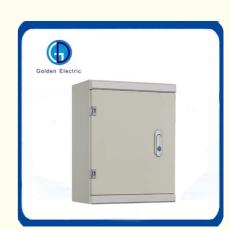

#### **Product Description**

The luxury base industry control box is made of electrolytic steel plate bending and welding, and the surface is treated by epoxy resin electrostatic spraying, which is beautiful and durable. mounted on the box Sealing rubber strips to prevent dust and rainwater from infiltrating; movable knock-out holes on the upper and lower sides of the box, which have been covered and sealed; the box is equipped with a mounting bottom plate, which can install electrical equipment. The door can be opened more than 90° and rotate flexibly.

#### Material

Body and door manufactured in 1.2/1.5mm sheet steel Mounting plate with folded edge in 1.2mm sheet steel Finished with thermosetting expoxy polyester powder coating. Body and door textured finish Mounting plate in smooth finish

#### Surface finish

Body and door: Epoxy polyester powder coating textured finish Mounting plate: Epoxy polyester powder coating flat finish