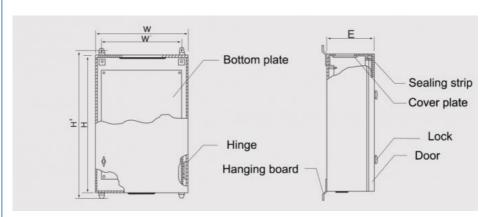

## **Product Parameters**

| Specification      | Dimensions(mm) |      |     | Installation size(mm) |      |
|--------------------|----------------|------|-----|-----------------------|------|
|                    | W              | Н    | E   | W'                    | H'   |
| GD-JXF2 - 3025/20  | 250            | 300  | 200 | 190                   | 325  |
| GD-JXF2 - 3025/25  | 250            | 300  | 250 | 190                   | 325  |
| GD-JXF2 - 3030/20  | 300            | 300  | 200 | 240                   | 325  |
| GD-JXF2- 3030/25   | 300            | 300  | 250 | 240                   | 325  |
| GD-JXF2 - 4030/20  | 300            | 400  | 200 | 240                   | 425  |
| GD-JXF2 - 4030/25  | 300            | 400  | 250 | 240                   | 425  |
| GD-JXF2- 5040/20   | 400            | 500  | 200 | 340                   | 525  |
| GD-JXF2- 5040/25   | 400            | 500  | 250 | 340                   | 525  |
| GD-JXF2 - 6040/20  | 400            | 600  | 200 | 340                   | 625  |
| GD-JXF2- 6040/25   | 400            | 600  | 250 | 340                   | 625  |
| GD-JXF2 - 6050/20  | 500            | 600  | 200 | 440                   | 625  |
| GD-JXF2- 6050/25   | 500            | 600  | 250 | 440                   | 625  |
| GD-JXF2- 7050/20   | 500            | 700  | 200 | 440                   | 725  |
| GD-JXF2 - 7050/25  | 500            | 700  | 250 | 440                   | 725  |
| GD-JXF2 - 8060/20  | 600            | 800  | 200 | 540                   | 825  |
| GD-JXF2 - 8060/25  | 600            | 800  | 250 | 540                   | 825  |
| GD-JXF2 - 10080/20 | 800            | 1000 | 200 | 740                   | 1025 |
| GD-JXF2 - 10080/25 | 800            | 1000 | 250 | 740                   | 1025 |