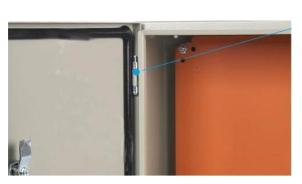

## Sealing strip

Taking one time watering into shape,good looking,strong,watering proof.

# Hinge

Taking high strong hinge, closly connecting, easy open and closed.

## **Cable Hole**

Square hole with Foam. Improving the waterproof features.