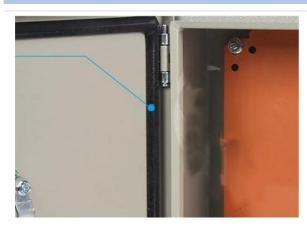

## Sealing strip

Taking one time watering into shape,good looking,strong,watering proof.

# Hinge

Taking high strong hinge, closly connecting, easy open and closed.

## **Cable Hole**

Square hole with Foam. Improving the waterproof features.