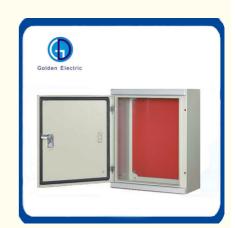

#### **Product Description**

The luxury base industry control box is made of electrolytic steel plate bending and welding, and the surface is treated by epoxy resin electrostatic spraying, which is beautiful and durable. mounted on the box Sealing rubber strips to prevent dust and rainwater from infiltrating; movable knock-out holes on the upper and lower sides of the box, which have been covered and sealed; the box is equipped with a mounting bottom plate, which can install electrical equipment. The door can be opened more than 90° and rotate flexibly.

#### Material

Body and door manufactured in 1.2/1.5mm sheet steel Mounting plate with folded edge in 1.2mm sheet steel Finished with thermosetting expoxy polyester powder coating. Body and door textured finish Mounting plate in smooth finish

#### Surface finish

Body and door: Epoxy polyester powder coating textured finish Mounting plate: Epoxy polyester powder coating flat finish