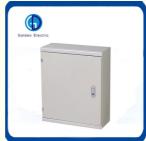

#### **Product Description**

The luxury base industry control box is made of electrolytic steel plate bending and welding, and the surface is treated by epoxy resin electrostatic spraying, which is beautiful and durable. mounted on the box Sealing rubber strips to prevent dust and rainwater from infiltrating; movable knock-out holes on the upper and lower sides of the box, which have been covered and sealed; the box is equipped with a mounting bottom plate, which can install electrical equipment. The door can be opened more than 90° and rotate flexibly.

#### Material

Body and door manufactured in 1.2/1.5mm sheet steel Mounting plate with folded edge in 1.2mm sheet steel Finished with thermosetting expoxy polyester powder coating. Body and door textured finish Mounting plate in smooth finish

#### Surface finish

Body and door: Epoxy polyester powder coating textured finish Mounting plate: Epoxy polyester powder coating flat finish