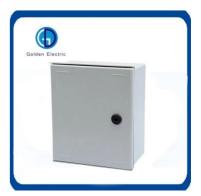

#### **Product Description**

The luxury base industry control box is made of electrolytic steel plate bending and welding, and the surface is treated by epoxy resin electrostatic spraying, which is beautiful and durable. mounted on the box Sealing rubber strips to prevent dust and rainwater from infiltrating; movable knock-out holes on the upper and lower sides of the box, which have been covered and sealed; the box is equipped with a mounting bottom plate, which can install electrical equipment. The door can be opened more than 90° and rotate flexibly.

#### Material

Body and door manufactured in 1.2/1.5mm sheet steel Mounting plate with folded edge in 1.2mm sheet steel Finished with thermosetting expoxy polyester powder coating. Body and door textured finish Mounting plate in smooth finish

#### Surface finish

Body and door: Epoxy polyester powder coating textured finish Mounting plate: Epoxy polyester powder coating flat finish