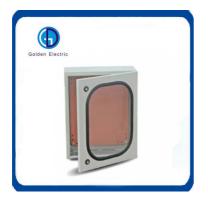

#### **Product Description**

The luxury base industry control box is made of electrolytic steel plate bending and welding, and the surface is treated by epoxy resin electrostatic spraying, which is beautiful and durable. mounted on the box Sealing rubber strips to prevent dust and rainwater from infiltrating; movable knock-out holes on the upper and lower sides of the box, which have been covered and sealed; the box is equipped with a mounting bottom plate, which can install electrical equipment. The door can be opened more than 90° and rotate flexibly.

## Sealing strip

Taking one time watering into shape,good looking,strong,watering proof.