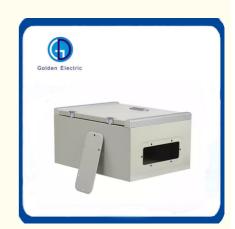

#### **Product Description**

The luxury base industry control box is made of electrolytic steel plate bending and welding, and the surface is treated by epoxy resin electrostatic spraying, which is beautiful and durable. mounted on the box Sealing rubber strips to prevent dust and rainwater from infiltrating; movable knock-out holes on the upper and lower sides of the box, which have been covered and sealed; the box is equipped with a mounting bottom plate, which can install electrical equipment. The door can be opened more than 90° and rotate flexibly.

## **Cable Hole**

Square hole with Foam. Improving the waterproof features.