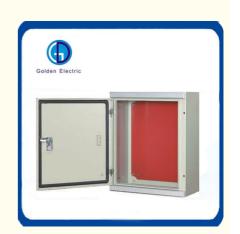

#### **Product Description**

The luxury base industry control box is made of electrolytic steel plate bending and welding, and the surface is treated by epoxy resin electrostatic spraying, which is beautiful and durable. mounted on the box Sealing rubber strips to prevent dust and rainwater from infiltrating; movable knock-out holes on the upper and lower sides of the box, which have been covered and sealed; the box is equipped with a mounting bottom plate, which can install electrical equipment. The door can be opened more than 90° and rotate flexibly.

#### Material

Body and door manufactured in 1.2/1.5mm sheet steel Mounting plate with folded edge in 1.2mm sheet steel Finished with thermosetting expoxy polyester powder coating. Body and door textured finish Mounting plate in smooth finish