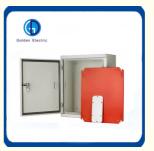

#### **Product Description**

The luxury base industry control box is made of electrolytic steel plate bending and welding, and the surface is treated by epoxy resin electrostatic spraying, which is beautiful and durable. mounted on the box Sealing rubber strips to prevent dust and rainwater from infiltrating; movable knock-out holes on the upper and lower sides of the box, which have been covered and sealed; the box is equipped with a mounting bottom plate, which can install electrical equipment. The door can be opened more than 90° and rotate flexibly.

# Product Details