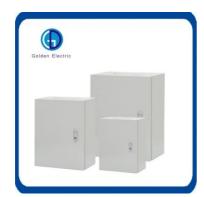

#### **Product Description**

The luxury base industry control box is made of electrolytic steel plate bending and welding, and the surface is treated by epoxy resin electrostatic spraying, which is beautiful and durable. mounted on the box Sealing rubber strips to prevent dust and rainwater from infiltrating; movable knock-out holes on the upper and lower sides of the box, which have been covered and sealed; the box is equipped with a mounting bottom plate, which can install electrical equipment. The door can be opened more than 90° and rotate flexibly.

## **Product Parameters**

| Specification      | Dimensions(mm) |      |     | Installation size(mm) |      |
|--------------------|----------------|------|-----|-----------------------|------|
|                    | W              | Н    | E   | W'                    | H'   |
| GD-JXF2 - 3025/20  | 250            | 300  | 200 | 190                   | 325  |
| GD-JXF2 - 3025/25  | 250            | 300  | 250 | 190                   | 325  |
| GD-JXF2 - 3030/20  | 300            | 300  | 200 | 240                   | 325  |
| GD-JXF2- 3030/25   | 300            | 300  | 250 | 240                   | 325  |
| GD-JXF2 - 4030/20  | 300            | 400  | 200 | 240                   | 425  |
| GD-JXF2 - 4030/25  | 300            | 400  | 250 | 240                   | 425  |
| GD-JXF2- 5040/20   | 400            | 500  | 200 | 340                   | 525  |
| GD-JXF2- 5040/25   | 400            | 500  | 250 | 340                   | 525  |
| GD-JXF2 - 6040/20  | 400            | 600  | 200 | 340                   | 625  |
| GD-JXF2- 6040/25   | 400            | 600  | 250 | 340                   | 625  |
| GD-JXF2 - 6050/20  | 500            | 600  | 200 | 440                   | 625  |
| GD-JXF2- 6050/25   | 500            | 600  | 250 | 440                   | 625  |
| GD-JXF2- 7050/20   | 500            | 700  | 200 | 440                   | 725  |
| GD-JXF2 - 7050/25  | 500            | 700  | 250 | 440                   | 725  |
| GD-JXF2 - 8060/20  | 600            | 800  | 200 | 540                   | 825  |
| GD-JXF2 - 8060/25  | 600            | 800  | 250 | 540                   | 825  |
| GD-JXF2 - 10080/20 | 800            | 1000 | 200 | 740                   | 1025 |
| GD-JXF2 - 10080/25 | 800            | 1000 | 250 | 740                   | 1025 |