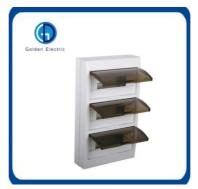

#### **Product Description**

The luxury base industry control box is made of electrolytic steel plate bending and welding, and the surface is treated by epoxy resin electrostatic spraying, which is beautiful and durable. mounted on the box Sealing rubber strips to prevent dust and rainwater from infiltrating; movable knock-out holes on the upper and lower sides of the box, which have been covered and sealed; the box is equipped with a mounting bottom plate, which can install electrical equipment. The door can be opened more than 90° and rotate flexibly.

## Sealing strip

Taking one time watering into shape,good looking,strong,watering proof.

# Hinge

Taking high strong hinge, closly connecting, easy open and closed.

## **Cable Hole**

Square hole with Foam. Improving the waterproof features.