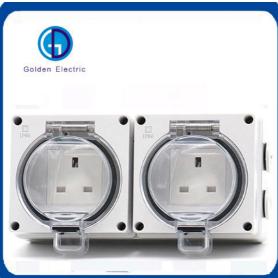

# Hospital Function IP66 Waterproof 2 Gang Socket with Waterproof Cover and USB Socket

## **Product Description**

Model L66-2S

Name 2 Gang UK Socket

Rated Voltage 110V-250V

Rated Current 13A

Material Flame Retardant PC+Copper

Color White

Temperature -20 ~ 55°C

IP Grade IP66

Single package size 24X13.2X11cm

Single weight 0.875kg

carton size 49X29X34cm 12pcs/CTN

12pcs weight 10.5kg