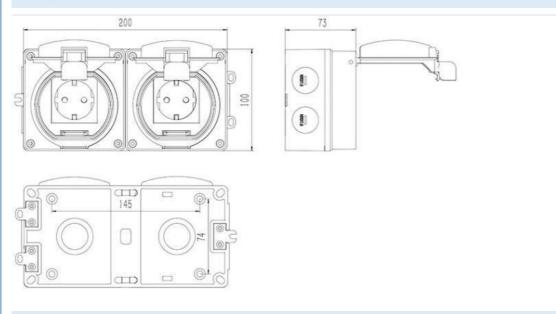

#### Drawings

Application

IP66 waterproof wall socket and switch for outdoor, garden, workshop, commerical .

Company Profile

**GUANGZHOU GOLDEN ELECTRIC Co., Ltd.** is professional supplier of Electrical products.