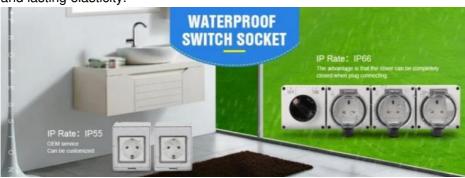

## **Product Specification**

• IP Rating: IP55

Brand: Golden Or Netural Or Customer Brand

• Number Of Holes: Porous

Sample: Sample Could Be Offered

• Color: White

Material: PC Panel And Copper Silver Alloy Inside

The socket are made of phosphor bronze, which have the character of good electrical conductivity and lasting elasticity.

Low water absorption, Not easy to deformation, Good stability Impact resistance IP55 Waterproof From different directions to prevent splashing

IP Grade IP66

Single package size 24X13.2X11cm

Single weight 0.875kg

carton size 49X29X34cm 12pcs/CTN

12pcs weight 10.5kg