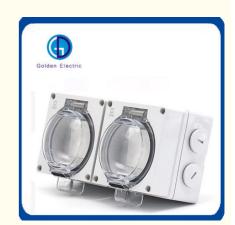

# Hospital Function IP66 Waterproof 2 Gang Socket with Waterproof Cover and USB Socket

## **Product Description**

Model L66-2S

Name 2 Gang UK Socket

Rated Voltage 110V-250V

Rated Current 13A

Material Flame Retardant PC+Copper

Color White

Temperature -20 ~ 55°C

IP Grade IP66

Single package size 24X13.2X11cm

Single weight 0.875kg

carton size 49X29X34cm 12pcs/CTN

12pcs weight 10.5kg