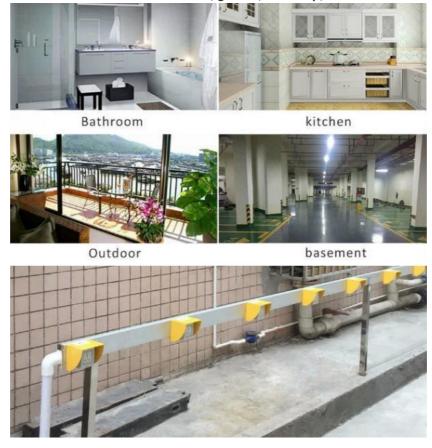

#### Drawings

Application

IP66 waterproof wall socket and switch for outdoor, garden, workshop, commerical .

Company Profile

**GUANGZHOU GOLDEN ELECTRIC Co., Ltd.** is professional supplier of Electrical products.