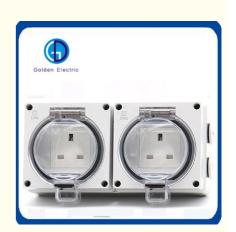

# Hospital Function IP66 Waterproof 2 Gang Socket with Waterproof Cover and USB Socket

## **Product Description**

Model L66-2S

Name 2 Gang UK Socket

Rated Voltage 110V-250V

Rated Current 13A

Material Flame Retardant PC+Copper

Color White

Temperature -20 ~ 55°C

IP Grade IP66

Single package size 24X13.2X11cm

Single weight 0.875kg

carton size 49X29X34cm 12pcs/CTN

12pcs weight 10.5kg