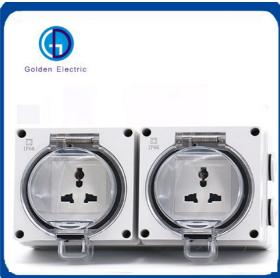

## **Product Description**

Model L66-2U

Name 2 Gang Multi-function Socket

Rated Voltage 110V-250V

Rated Current 16A

Material Flame Retardant PC+Copper

Color White

Temperature -20 ~ 55°C

IP Grade IP66

Single package size 24X13.2X11cm

Single weight 0.875kg

carton size 47X27X32cm 12pcs/CTN

12pcs weight 9kg

Customizable Can be customizd as requestd