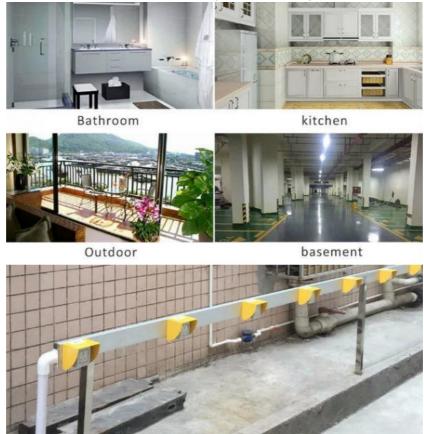

#### Application

IP66 waterproof wall socket and switch for outdoor, garden,workshop, commerical .