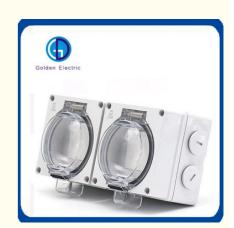

## **Product Description**

Model L66-2U

Name 2 Gang Multi-function Socket

Rated Voltage 110V-250V

Rated Current 16A

Material Flame Retardant PC+Copper

Color White

Temperature -20 ~ 55°C

IP Grade IP66

Single package size 24X13.2X11cm

Single weight 0.875kg

carton size 47X27X32cm 12pcs/CTN

12pcs weight 9kg

Customizable Can be customizd as requestd

#### Application

IP66 waterproof wall socket and switch for outdoor, garden,workshop, commerical .