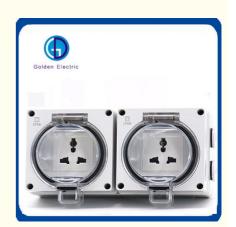

## **Product Description**

Model L66-2U

Name 2 Gang Multi-function Socket

Rated Voltage 110V-250V

Rated Current 16A

Material Flame Retardant PC+Copper

Color White

Temperature -20 ~ 55°C

IP Grade IP66

Single package size 24X13.2X11cm

Single weight 0.875kg

carton size 47X27X32cm 12pcs/CTN

12pcs weight 9kg

Customizable Can be customizd as requestd

#### Application

IP66 waterproof wall socket and switch for outdoor, garden,workshop, commerical .