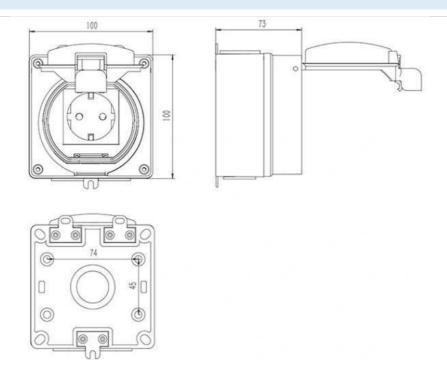

r alloy material, which have a good performance against electric arc and melt weld. The on-off operations exceed 40000 times.

The socket are made of phosphor bronze, which have the character of good electrical conductivity and lasting elasticity.





Low water absorption, Not easy to deformation, Good stability Impact resistance IP55 Waterproof From different directions to prevent splashing

## **Product Parameters**

## **Product Description**

Model L66-2U

Name 2 Gang Multi-function Socket

Rated Voltage 110V-250V

Rated Current 16A

Material Flame Retardant PC+Copper

Color White

Temperature -20 ~ 55°C

IP Grade IP66

Single package size 24X13.2X11cm

Single weight 0.875kg

carton size 47X27X32cm 12pcs/CTN

12pcs weight 9kg

Customizable Can be customizd as requestd

#### Drawings



#### Application

IP66 waterproof wall socket and switch for outdoor, garden,workshop, commerical .



# Company Profile

**GUANGZHOU GOLDEN ELECTRIC Co., Ltd.** is professional supplier of Electrical products. We are Specialized in producing and supplying portable distribution box, waterproof plug, socket, wall switch, waterproof plastic ,Aluminum box ,Changeover Switch and disconnecting switch. all products

comply with IEC, A S/NZS standard. passed CE, IP66, ROHS certificates.

Advanced process technologies, standard production processes and precise testing equipment, all ensure the products we supply can satisfy with customers' need. Our Cooperative factory has 15 injection molding machines, 16 CNC and 13 automatic lathes and 12 testing equipment. at present we have exported to many