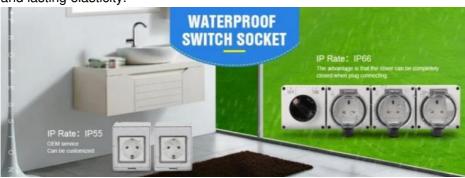

The socket are made of phosphor bronze, which have the character of good electrical conductivity and lasting elasticity.

Low water absorption, Not easy to deformation, Good stability Impact resistance IP55 Waterproof From different directions to prevent splashing

#### Application

IP66 waterproof wall socket and switch for outdoor, garden,workshop, commerical .