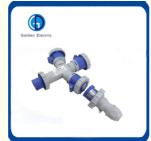

# Wall Mounted 3Way 3Pin 16A 220V Industrial Plug And Socket Waterproof

Earth Contact Position: 4h,6h

• Installation: Wall Mounted

Input: 1 Plug 16A 220V 2p+E
Output: 3 Sockets 16A 220V 2p+E
Product Name: Industrial Plug Socket
Transport Package: Standard Export Carton

Specification: 2P+E, 3P+E