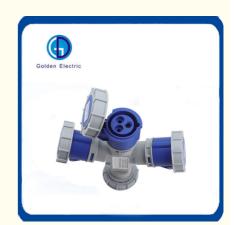

# Wall Mounted 3Way 3Pin 16A 220V Industrial Plug And Socket Waterproof

Earth Contact Position: 4h,6h

• Installation: Wall Mounted

Input: 1 Plug 16A 220V 2p+E
Output: 3 Sockets 16A 220V 2p+E
Product Name: Industrial Plug Socket
Transport Package: Standard Export Carton

Specification: 2P+E, 3P+E

#### **Product Description**

Our industrial plugs, sockets and connectors are dust-proof, water-proof, splash-proof, anti-corrosion, anti-shedding, flame retardant, high temperature resistance, anti-aging, easy to plug, stable connection and so on. This series of products are compatible with the same type of components from other manufacturers in the world. They are widely used in iron and steel smelting, petrochemical, electric power, electronics, railway, construction site, airport, mine, quarry, drainage processor, port, wharf, shopping mall, hotel and other enterprises. It is the ideal power supply device of the new generation.