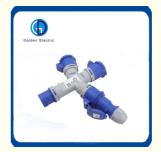

# Wall Mounted 3Way 3Pin 16A 220V Industrial Plug And Socket Waterproof

Earth Contact Position: 4h,6h

• Installation: Wall Mounted

Input: 1 Plug 16A 220V 2p+E
Output: 3 Sockets 16A 220V 2p+E
Product Name: Industrial Plug Socket
Transport Package: Standard Export Carton

Specification: 2P+E, 3P+E