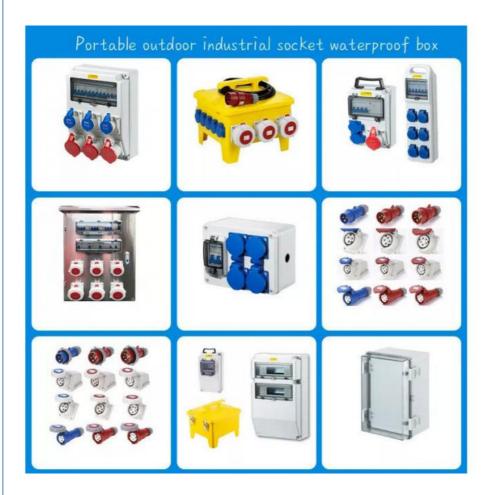

# **Product Parameters**

Туре MALE PLUG, WALL MOUNTED SOCKET, PORTABLE SOCKET, PANEL SOCKET

Current 16A,32A,63A,125A 110V,220V,380V Voltage

No. of Pole 2P,3P,4P,5P Protect Degree IP44,IP67 Earth contact position 4H,6H Color

Yellow, blue, red

Phase Single phase, three phase Male and female multifunctional industrial socket Product type

Material PA66 Nylon + Brass