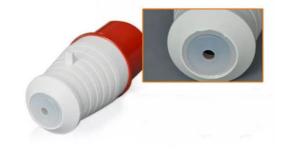

# **Tail with water-proof Teatment**

The tail adopts high density plastic waterproof equipment to make the product watertight.