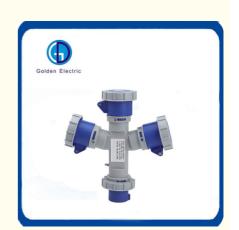

# Wall Mounted 3Way 3Pin 16A 220V Industrial Plug And Socket Waterproof

Earth Contact Position: 4h,6h

• Installation: Wall Mounted

Input: 1 Plug 16A 220V 2p+E
Output: 3 Sockets 16A 220V 2p+E
Product Name: Industrial Plug Socket
Transport Package: Standard Export Carton

Specification: 2P+E, 3P+E

#### **Product Description**

Our industrial plugs, sockets and connectors are dust-proof, water-proof, splash-proof, anti-corrosion, anti-shedding, flame retardant, high temperature resistance, anti-aging, easy to plug, stable connection and so on. This series of products are compatible with the same type of components from other manufacturers in the world. They are widely used in iron and steel smelting, petrochemical, electric power, electronics, railway, construction site, airport, mine, quarry, drainage processor, port, wharf, shopping mall, hotel and other enterprises. It is the ideal power supply device of the new generation.