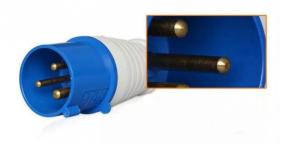

# **Pure Brass Needle**

Improve conductivr property and service life, with resisting corrosotion performance.