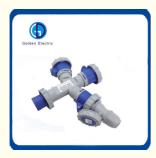

# Wall Mounted 3Way 3Pin 16A 220V Industrial Plug And Socket Waterproof

Earth Contact Position: 4h,6h

• Installation: Wall Mounted

Input: 1 Plug 16A 220V 2p+E
Output: 3 Sockets 16A 220V 2p+E
Product Name: Industrial Plug Socket
Transport Package: Standard Export Carton

Specification: 2P+E, 3P+E

#### **Product Description**

Our industrial plugs, sockets and connectors are dust-proof, water-proof, splash-proof, anti-corrosion, anti-shedding, flame retardant, high temperature resistance, anti-aging, easy to plug, stable connection and so on. This series of products are compatible with the same type of components from other manufacturers in the world. They are widely used in iron and steel smelting, petrochemical, electric power, electronics, railway, construction site, airport, mine, quarry, drainage processor, port, wharf, shopping mall, hotel and other enterprises. It is the ideal power supply device of the new generation.