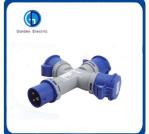

# Wall Mounted 3Way 3Pin 16A 220V Industrial Plug And Socket Waterproof

Earth Contact Position: 4h,6h

• Installation: Wall Mounted

Input: 1 Plug 16A 220V 2p+E
Output: 3 Sockets 16A 220V 2p+E
Product Name: Industrial Plug Socket
Transport Package: Standard Export Carton

Specification: 2P+E, 3P+E