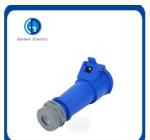

## **Product Specification**

Nominal Voltage: 220V

• Brand: Golden Electric

Feature: Safe, Durable, Timesaving
Color: White Blue Yellow Red
Rated Voltage: 110V/220V/380V/415V

• Protection: IP44/IP67/IP55

Earth Contact Position: 6h, 9hMaterial: PA66

Rated Current: 16A 32A 63A 125A

• Temperature Range: -25- +80

Transport Package: Standard Export Carton
 Specification: 2P, 3P+N, 3P+N+E

• Trademark: Golden Electric

Origin: ChinaHS Code: 8536690000

#### **Product Description**

This kind of industrial plug is a new generation connector apparatus for power connecting, and with competitive price, has the features such as security & reliability. They are used widely in the place such as steel smelt, petrochemical processing, electric power, electronic, railway, building ground, airport, mine.