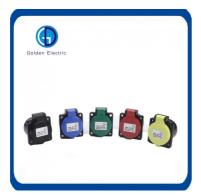

## **Product Specification**

Nominal Voltage: 220V

• Brand: Golden Electric

Feature: Safe, Durable, Timesaving
Color: White Blue Yellow Red
Rated Voltage: 110V/220V/380V/415V

• Protection: IP44/IP67/IP55

Earth Contact Position: 6h, 9hMaterial: PA66

## More Images