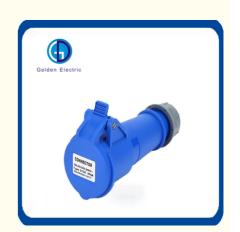

## **Product Specification**

Nominal Voltage: 220V

• Brand: Golden Electric

Feature: Safe, Durable, Timesaving
Color: White Blue Yellow Red
Rated Voltage: 110V/220V/380V/415V

• Protection: IP44/IP67/IP55

Earth Contact Position: 6h, 9hMaterial: PA66

Rated Current: 16A 32A 63A 125A

• Temperature Range: -25- +80

Transport Package: Standard Export Carton
 Specification: 2P, 3P+N, 3P+N+E

• Trademark: Golden Electric

Origin: ChinaHS Code: 8536690000

#### **Product Description**

This kind of industrial plug is a new generation connector apparatus for power connecting, and with competitive price, has the features such as security & reliability. They are used widely in the place such as steel smelt, petrochemical processing, electric power, electronic, railway, building ground, airport, mine.