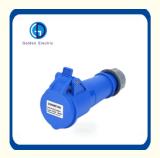

## **Product Specification**

Nominal Voltage: 220V

• Brand: Golden Electric

Feature: Safe, Durable, Timesaving
Color: White Blue Yellow Red
Rated Voltage: 110V/220V/380V/415V

• Protection: IP44/IP67/IP55

Earth Contact Position: 6h, 9hMaterial: PA66

Rated Current: 16A 32A 63A 125A

• Temperature Range: -25- +80

Transport Package: Standard Export Carton
 Specification: 2P, 3P+N, 3P+N+E

• Trademark: Golden Electric

Origin: ChinaHS Code: 8536690000

#### **Product Description**

This kind of industrial plug is a new generation connector apparatus for power connecting, and with competitive price, has the features such as security & reliability. They are used widely in the place such as steel smelt, petrochemical processing, electric power, electronic, railway, building ground, airport, mine.