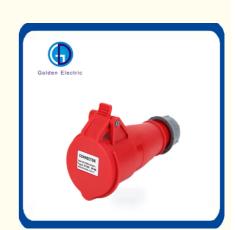

## **Product Specification**

Nominal Voltage: 220V

• Brand: Golden Electric

Feature: Safe, Durable, Timesaving
Color: White Blue Yellow Red
Rated Voltage: 110V/220V/380V/415V

• Protection: IP44/IP67/IP55

Earth Contact Position: 6h, 9hMaterial: PA66

Rated Current: 16A 32A 63A 125A

• Temperature Range: -25- +80

Transport Package: Standard Export Carton
 Specification: 2P, 3P+N, 3P+N+E

• Trademark: Golden Electric

Origin: ChinaHS Code: 8536690000

#### **Product Description**

This kind of industrial plug is a new generation connector apparatus for power connecting, and with competitive price, has the features such as security & reliability. They are used widely in the place such as steel smelt, petrochemical processing, electric power, electronic, railway, building ground, airport, mine.