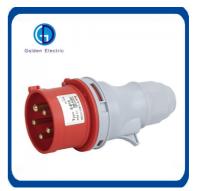

# Customization Industrial Plastic Electrical Connector IP44/IP67 Waterproof Connector

## **Product Specification**

Nominal Voltage: 220V

• Brand: Golden Electric

Feature: Safe, Durable, Timesaving
Color: White Blue Yellow Red
Rated Voltage: 110V/220V/380V/415V

• Protection: IP44/IP67/IP55

Earth Contact Position: 6h, 9hMaterial: PA66

Rated Current: 16A 32A 63A 125A

• Temperature Range: -25- +80

Transport Package: Standard Export Carton
 Specification: 2P, 3P+N, 3P+N+E

• Trademark: Golden Electric

Origin: ChinaHS Code: 8536690000