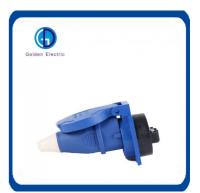

# Customization Industrial Plastic Electrical Connector IP44/IP67 Waterproof Connector

## **Product Specification**

Nominal Voltage: 220V

• Brand: Golden Electric

Feature: Safe, Durable, Timesaving
Color: White Blue Yellow Red
Rated Voltage: 110V/220V/380V/415V

• Protection: IP44/IP67/IP55

Earth Contact Position: 6h, 9hMaterial: PA66

Rated Current: 16A 32A 63A 125A

• Temperature Range: -25- +80

Transport Package: Standard Export Carton
 Specification: 2P, 3P+N, 3P+N+E

• Trademark: Golden Electric

Origin: ChinaHS Code: 8536690000