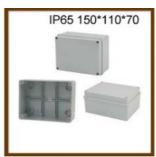

## **Product Parameters**

| Model Code        | G.Weight (kg) | N.Weight (kg) | Qty/Carton | Carton Dimension(cm) |
|-------------------|---------------|---------------|------------|----------------------|
| GD-NT 120*80*50   | 12.4          | 10.9          | 100        | 47*28*57             |
| GD-NT 150*110*70  | 13            | 11.5          | 60         | 61*34*44             |
| GD-NT 190*140*70  | 19.7          | 18.2          | 60         | 74.5*41*44           |
| GD-NT 240*190*90  | 13.5          | 12            | 20         | 53*42*49.5           |
| GD-NT 300*220120  | 19.9          | 18.4          | 20         | 65*48*65.5           |
| GD-NT 380*300*120 | 18.3          | 16.8          | 10         | 65*41.5*65           |