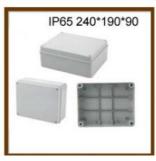

## **Product Parameters**

| Model Code        | G.Weight (kg) | N.Weight (kg) | Qty/Carton | Carton Dimension(cm) |
|-------------------|---------------|---------------|------------|----------------------|
| GD-NT 120*80*50   | 12.4          | 10.9          | 100        | 47*28*57             |
| GD-NT 150*110*70  | 13            | 11.5          | 60         | 61*34*44             |
| GD-NT 190*140*70  | 19.7          | 18.2          | 60         | 74.5*41*44           |
| GD-NT 240*190*90  | 13.5          | 12            | 20         | 53*42*49.5           |
| GD-NT 300*220120  | 19.9          | 18.4          | 20         | 65*48*65.5           |
| GD-NT 380*300*120 | 18.3          | 16.8          | 10         | 65*41.5*65           |