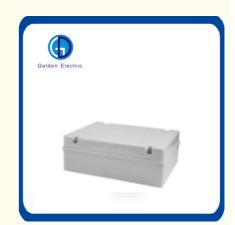

#### **Product Description**

Durable Junction Box with Cable Gland ip65 Electrical Plastic ABS Watertight
Box

**Body material:** ABS **Stopper material:** PVC

Material characteristics: Impact, heat, low temperature and chemical resistance, excellent electrical

performance and surface gloss, etc.

Certificates: CE, ROHS

**Application:** Suitable for indoor and outdoor electric, communication, fire fighting apparatus, iron and steel smelting, petrochemical industry, electron, power system, railway, building, mine, air and sea port, hotel, ship, works, waste water treatment equitment, environmental equipment and so on.