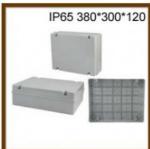

## **Product Parameters**

| Model Code        | G.Weight (kg) | N.Weight (kg) | Qty/Carton | Carton Dimension(cm) |
|-------------------|---------------|---------------|------------|----------------------|
| GD-NT 120*80*50   | 12.4          | 10.9          | 100        | 47*28*57             |
| GD-NT 150*110*70  | 13            | 11.5          | 60         | 61*34*44             |
| GD-NT 190*140*70  | 19.7          | 18.2          | 60         | 74.5*41*44           |
| GD-NT 240*190*90  | 13.5          | 12            | 20         | 53*42*49.5           |
| GD-NT 300*220120  | 19.9          | 18.4          | 20         | 65*48*65.5           |
| GD-NT 380*300*120 | 18.3          | 16.8          | 10         | 65*41.5*65           |