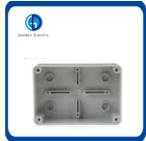

**Installation:** 1. Inside: There are the installation holes in the base for circuit board or din rail.

2. Outside:The products can be directly fixed on the wall or other flat boards with

screws or nails via the screw holes in the base.