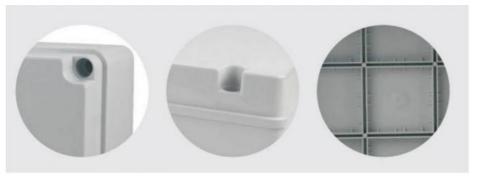

**Installation:** 1. Inside: There are the installation holes in the base for circuit board or din rail.

2. Outside:The products can be directly fixed on the wall or other flat boards with

screws or nails via the screw holes in the base.

**Outlet hole:** Cutting a hole in the PVC stopper as related cable size or installing cable gland to get better waterproof performance.