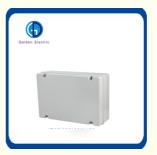

# Waterproof Junction Box 63A Outdoor Durable with Cable Gland IP65 Electrical Plastic ABS

#### **Product Description**

Durable Junction Box with Cable Gland ip65 Electrical Plastic ABS Watertight
Box

**Body material:** ABS **Stopper material:** PVC

Material characteristics: Impact, heat, low temperature and chemical resistance, excellent electrical