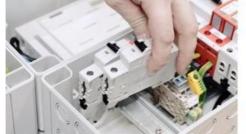

**Installation:** 1. Inside: There are the installation holes in the base for circuit board or din rail.

2. Outside:The products can be directly fixed on the wall or other flat boards with

screws or nails via the screw holes in the base.

**Outlet hole:** Cutting a hole in the PVC stopper as related cable size or installing cable gland to get better waterproof performance.