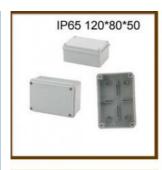

## **Product Parameters**

| Model Code        | G.Weight (kg) | N.Weight (kg) | Qty/Carton | Carton Dimension(cm) |
|-------------------|---------------|---------------|------------|----------------------|
| GD-NT 120*80*50   | 12.4          | 10.9          | 100        | 47*28*57             |
| GD-NT 150*110*70  | 13            | 11.5          | 60         | 61*34*44             |
| GD-NT 190*140*70  | 19.7          | 18.2          | 60         | 74.5*41*44           |
| GD-NT 240*190*90  | 13.5          | 12            | 20         | 53*42*49.5           |
| GD-NT 300*220120  | 19.9          | 18.4          | 20         | 65*48*65.5           |
| GD-NT 380*300*120 | 18.3          | 16.8          | 10         | 65*41.5*65           |