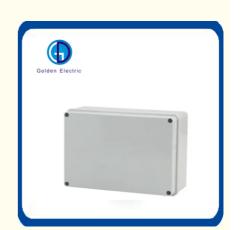

#### **Product Description**

Durable Junction Box with Cable Gland ip65 Electrical Plastic ABS Watertight
Box

**Body material:** ABS **Stopper material:** PVC

Material characteristics: Impact, heat, low temperature and chemical resistance, excellent electrical

performance and surface gloss, etc.

Certificates: CE, ROHS

**Application:** Suitable for indoor and outdoor electric, communication, fire fighting apparatus, iron and steel smelting, petrochemical industry, electron, power system, railway, building, mine, air and sea port, hotel, ship, works, waste water treatment equitment, environmental equipment and so on.