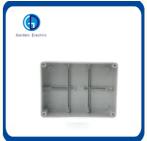

**Installation:** 1. Inside: There are the installation holes in the base for circuit board or din rail.

2. Outside:The products can be directly fixed on the wall or other flat boards with

screws or nails via the screw holes in the base.