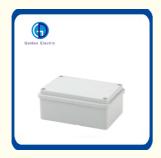

#### **Product Description**

Durable Junction Box with Cable Gland ip65 Electrical Plastic ABS Watertight
Box

**Body material:** ABS **Stopper material:** PVC

Material characteristics: Impact, heat, low temperature and chemical resistance, excellent electrical

performance and surface gloss, etc.

Certificates: CE, ROHS

**Application:** Suitable for indoor and outdoor electric, communication, fire fighting apparatus, iron and steel smelting, petrochemical industry, electron, power system, railway, building, mine, air and sea port, hotel, ship, works, waste water treatment equitment, environmental equipment and so on.