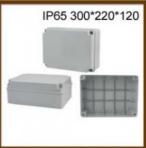

## **Product Parameters**

| Model Code        | G.Weight (kg) | N.Weight (kg) | Qty/Carton | Carton Dimension(cm) |
|-------------------|---------------|---------------|------------|----------------------|
| GD-NT 120*80*50   | 12.4          | 10.9          | 100        | 47*28*57             |
| GD-NT 150*110*70  | 13            | 11.5          | 60         | 61*34*44             |
| GD-NT 190*140*70  | 19.7          | 18.2          | 60         | 74.5*41*44           |
| GD-NT 240*190*90  | 13.5          | 12            | 20         | 53*42*49.5           |
| GD-NT 300*220120  | 19.9          | 18.4          | 20         | 65*48*65.5           |
| GD-NT 380*300*120 | 18.3          | 16.8          | 10         | 65*41.5*65           |