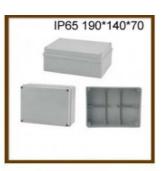

## **Product Parameters**

| Model Code        | G.Weight (kg) | N.Weight (kg) | Qty/Carton | Carton Dimension(cm) |
|-------------------|---------------|---------------|------------|----------------------|
| GD-NT 120*80*50   | 12.4          | 10.9          | 100        | 47*28*57             |
| GD-NT 150*110*70  | 13            | 11.5          | 60         | 61*34*44             |
| GD-NT 190*140*70  | 19.7          | 18.2          | 60         | 74.5*41*44           |
| GD-NT 240*190*90  | 13.5          | 12            | 20         | 53*42*49.5           |
| GD-NT 300*220120  | 19.9          | 18.4          | 20         | 65*48*65.5           |
| GD-NT 380*300*120 | 18.3          | 16.8          | 10         | 65*41.5*65           |