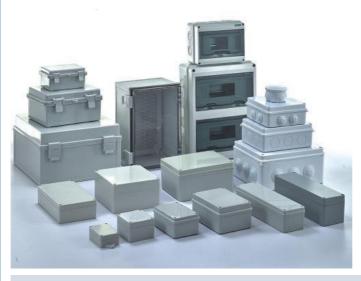

## More Images

## **Product Parameters**

| Model Code        | G.Weight (kg) | N.Weight (kg) | Qty/Carton | Carton Dimension(cm) |
|-------------------|---------------|---------------|------------|----------------------|
| GD-NT 120*80*50   | 12.4          | 10.9          | 100        | 47*28*57             |
| GD-NT 150*110*70  | 13            | 11.5          | 60         | 61*34*44             |
| GD-NT 190*140*70  | 19.7          | 18.2          | 60         | 74.5*41*44           |
| GD-NT 240*190*90  | 13.5          | 12            | 20         | 53*42*49.5           |
| GD-NT 300*220120  | 19.9          | 18.4          | 20         | 65*48*65.5           |
| GD-NT 380*300*120 | 18.3          | 16.8          | 10         | 65*41.5*65           |