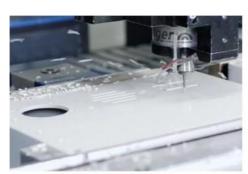

## **CNC** processing

Our range of services includes:

- Milling
- Drilling
- Countersinking
- Tapping