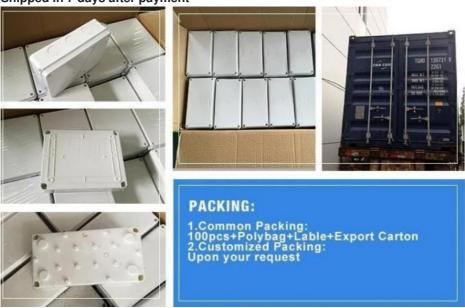

#### **Packaging Details:**

Customized Packing: Header card packing, Blister with card packing, Double blister packing, Canister packing, other

packing can be supplied according customers request.

#### Shipping:

- 1. By Air or by Sea for batch goods, Airport/ Port receiving;
- 2. Customers specifying freight forwarders or negotiable shipping methods!

## **Delivery Detail:**

Shipped in 7 days after payment