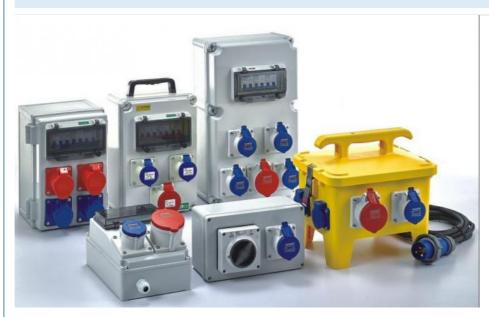

### More Images

#### Feature:

1.Protection types: IP 44 and IP 67.

2. Enclosure materials: AMAPLAST and especially chemical-resistant AMELAN.

3.Colors: body grey orange black yellow

4.Equipped with: CEE receptacles from 16A, 3-poles up to 63A, 5-poles, grounding-type receptacles in accordance with many national standards, DUO receptacles switched and interlocked from 16A, 3p to 32A, 5P