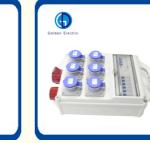

Golden Electric Or Customize

Electric Power Portable Industrial Socket Box

Yellow, White, Black , Can Be Customized

**Different Sizes And Specifications** Golden Electric Or Customize

220/230/240/380V/415V

Product Description

The box body is made ofhigh quality PCor ABS bymeans ofinjection molding, is featured with waterproof, dustproof, rustproof, impact resistanceand so on. Executivestandard:DINVDE0623EC60309-2ingressprotection:EC60529p67 Socket distribution box is a new type power distribution eauipment with overload.short-circuit and residual current protection devices, it adoots the industrial socket or electrical input socket as the outputinterface,quite suitable forndoor and outdoorworkand very convenient for user installation and operation it is gradually taking the pace of terminal type power box, is popular with users.Its socket model and switch quantity can be customized according to the actual environmental demands.