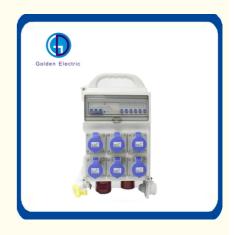

Product Description

The box body is made ofhigh quality PCor ABS bymeans ofinjection molding, is featured with waterproof, dustproof, rustproof, impact resistanceand so on. Executivestandard:DINVDE0623EC60309-2ingressprotection:EC60529p67 Socket distribution box is a new type power distribution eauipment with overload.short-circuit and residual current protection devices, it adoots the industrial socket or electrical input socket as the outputinterface,quite suitable forndoor and outdoorworkand very convenient for user installation and operation it is gradually taking the pace of terminal type power box, is popular with users.Its socket model and switch quantity can be customized according to the actual environmental demands.

| Product Parameters     |                                                                                          |
|------------------------|------------------------------------------------------------------------------------------|
| Waterproof Plastic box | MCB,industrial socket&plug,terminals etc installed on the box                            |
| The screws material    | Plastic screws                                                                           |
| Seal ring material     | Poly amino acid                                                                          |
| Protection Rating      | IP66                                                                                     |
| Weight                 | 9kg or more,depends on the customer need                                                 |
| Accessories            | Waterproof cable gland,terminals,honeycomb plate etc                                     |
| Holes                  | Customized                                                                               |
| Feature                | Anti-corrosion,insulating,light and easy to operate                                      |
| Application            | Widely used in indoor and outdoor equipment of electrical,railway,vessel,engineering etc |