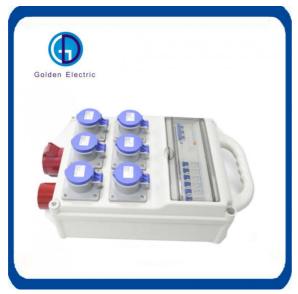

Golden Electric Or Customize

Electric Power Portable Industrial Socket Box

Yellow, White, Black , Can Be Customized

**Different Sizes And Specifications** Golden Electric Or Customize

220/230/240/380V/415V

Product Description

The box body is made ofhigh quality PCor ABS bymeans ofinjection molding, is featured with waterproof, dustproof, rustproof, impact resistanceand so on. Executivestandard:DINVDE0623EC60309-2ingressprotection:EC60529p67 Socket distribution box is a new type power distribution eauipment with overload.short-circuit and residual current protection devices, it adoots the industrial socket or electrical input socket as the outputinterface,quite suitable forndoor and outdoorworkand very convenient for user installation and operation it is gradually taking the pace of terminal type power box, is popular with users.Its socket model and switch quantity can be customized according to the actual environmental demands.