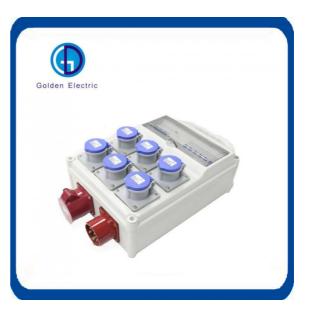

# **Combined Electrical Socket Distribution Box with Rated Voltage** 220/230/240/380V/415V

Product Description

The box body is made ofhigh quality PCor ABS bymeans ofinjection molding, is featured with waterproof, dustproof, rustproof, impact resistanceand so on. Executivestandard:DINVDE0623EC60309-2ingressprotection:EC60529p67 Socket distribution box is a new type power distribution eauipment with overload.short-circuit and residual current protection devices, it adoots the industrial socket or electrical input socket as the outputinterface,quite suitable forndoor and outdoorworkand very convenient for user installation and operation it is gradually taking the pace of terminal type power box, is popular with users.Its socket model and switch quantity can be customized according to the actual environmental demands.

| Product Parameters     |                                                                                          |
|------------------------|------------------------------------------------------------------------------------------|
| Waterproof Plastic box | MCB,industrial socket&plug,terminals etc installed on the box                            |
| The screws material    | Plastic screws                                                                           |
| Seal ring material     | Poly amino acid                                                                          |
| Protection Rating      | IP66                                                                                     |
| Weight                 | 9kg or more,depends on the customer need                                                 |
| Accessories            | Waterproof cable gland,terminals,honeycomb plate etc                                     |
| Holes                  | Customized                                                                               |
| Feature                | Anti-corrosion,insulating,light and easy to operate                                      |
| Application            | Widely used in indoor and outdoor equipment of electrical,railway,vessel,engineering etc |