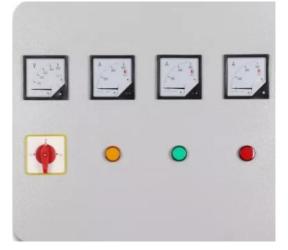

Product Details

Spring Door Lock, Waterproof design, better protect the core from corrosion, firm and not easy to deformation.

With clear plate show: three of ampermeter, one of voltage meter, three indicator lamps and one changeover switch.

6. Ammeter and voltage meter for the incoming circuit.