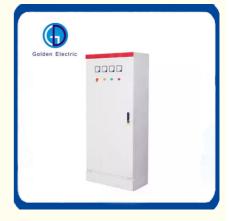

#### **Product Description**

XL21 power distribution cabinet is mainly used in industrial and mining enterprises. AC frequency 50Hz, voltage below 500 three-phase three-wire, three-phase four-wire power system, power lighting For power distribution. This product series indoor device is made of steel plate bending and welding, single left-hand door, and the knife switch operating handle is equipped with a measuring instrument on the upper door of the right column in front of the box. operating and signalling appliances. After opening the door, all electrical appliances are exposed, which is convenient for inspection and maintenance. Prevent dust and rainwater from infiltrating; the box is equipped with a mounting bottom plate, which can install electrical equipment, door The opening is more than 90° and the rotation is flexible. The incoming and outgoing lines are operated by cable wiring, which is completely reliable.

Product Details

Spring Door Lock, Waterproof design, better protect the core from corrosion, firm and not easy to deformation.

With clear plate show: three of ampermeter, one of voltage meter, three indicator lamps and one changeover switch.