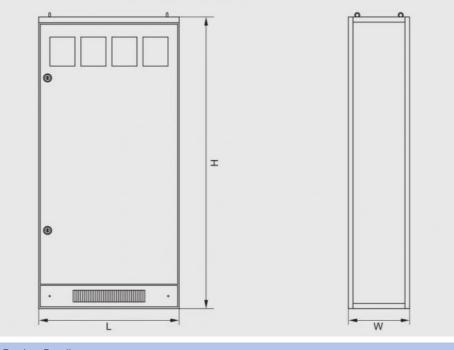

#### **Product Parameters**

| Model | Dimension(mm) |     |     |
|-------|---------------|-----|-----|
| Woder | Н             | W   | D   |
|       | 1000          | 600 | 350 |
|       | 1200          | 600 | 350 |
| XL-21 | 1500          | 700 | 370 |
|       | 1700          | 700 | 370 |
|       | 1800          | 800 | 400 |