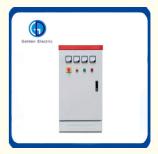

Product Details

Spring Door Lock, Waterproof design, better protect the core from corrosion, firm and not easy to deformation.

With clear plate show: three of ampermeter, one of voltage meter, three indicator lamps and one changeover switch.