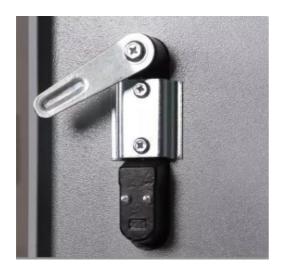

Product Details

Spring Door Lock, Waterproof design, better protect the core from corrosion, firm and not easy to deformation.

With clear plate show: three of ampermeter, one of voltage meter, three indicator lamps and one changeover switch.