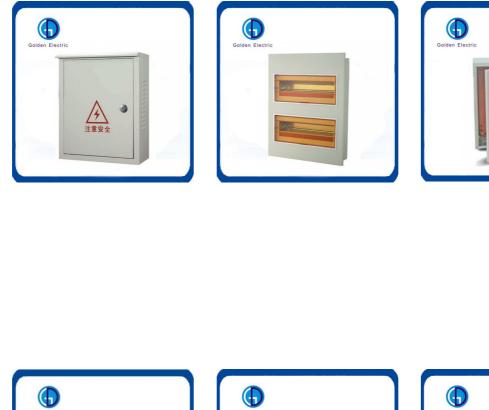

#### **Product Description**

XL21 power distribution cabinet is mainly used in industrial and mining enterprises. AC frequency 50Hz, voltage below 500 three-phase three-wire, three-phase four-wire power system, power lighting For power distribution. This product series indoor device is made of steel plate bending and welding, single left-hand door, and the knife switch operating handle is equipped with a measuring instrument on the upper door of the right column in front of the box. operating and signalling appliances. After opening the door, all electrical appliances are exposed, which is convenient for inspection and maintenance. Prevent dust and rainwater from infiltrating; the box is equipped with a mounting bottom plate, which can install electrical equipment, door The opening is more than 90° and the rotation is flexible. The incoming and outgoing lines are operated by cable wiring, which is completely reliable.

Product Details

Spring Door Lock, Waterproof design, better protect the core from corrosion, firm and not easy to deformation.

With clear plate show: three of ampermeter, one of voltage meter, three indicator lamps and one changeover switch.