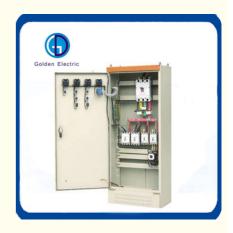

#### **Product Description**

XL21 power distribution cabinet is mainly used in industrial and mining enterprises. AC frequency 50Hz, voltage below 500 three-phase three-wire, three-phase four-wire power system, power lighting For power distribution. This product series indoor device is made of steel plate bending and welding, single left-hand door, and the knife switch operating handle is equipped with a measuring instrument on the upper door of the right column in front of the box. operating and signalling appliances. After opening the door, all electrical appliances are exposed, which is convenient for inspection and maintenance. Prevent dust and rainwater from infiltrating; the box is equipped with a mounting bottom plate, which can install electrical equipment, door The opening is more than 90° and the rotation is flexible. The incoming and outgoing lines are operated by cable wiring, which is completely reliable.

Product Details

Spring Door Lock, Waterproof design, better protect the core from corrosion, firm and not easy to deformation.

With clear plate show: three of ampermeter, one of voltage meter, three indicator lamps and one changeover switch.