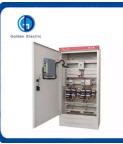

#### **Product Description**

XL21 power distribution cabinet is mainly used in industrial and mining enterprises. AC frequency 50Hz, voltage below 500 three-phase three-wire, three-phase four-wire power system, power lighting For power distribution. This product series indoor device is made of steel plate bending and welding, single left-hand door, and the knife switch operating handle is equipped with a measuring instrument on the upper door of the right column in front of the box. operating and signalling appliances. After opening the door, all electrical appliances are exposed, which is convenient for inspection and maintenance. Prevent dust and rainwater from infiltrating; the box is equipped with a mounting bottom plate, which can install electrical equipment, door The opening is more than 90° and the rotation is flexible. The incoming and outgoing lines are operated by cable wiring, which is completely reliable.

Product Details

Spring Door Lock, Waterproof design, better protect the core from corrosion, firm and not easy to deformation.

With clear plate show: three of ampermeter, one of voltage meter, three indicator lamps and one changeover switch.