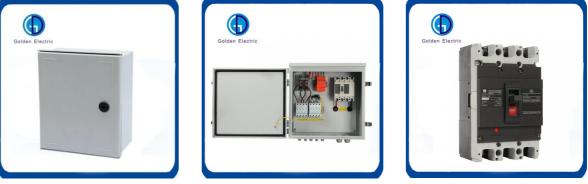

#### **Product Description**

XL21 power distribution cabinet is mainly used in industrial and mining enterprises. AC frequency 50Hz, voltage below 500 three-phase three-wire, three-phase four-wire power system, power lighting For power distribution. This product series indoor device is made of steel plate bending and welding, single left-hand door, and the knife switch operating handle is equipped with a measuring instrument on the upper door of the right column in front of the box. operating and signalling appliances. After opening the door, all electrical appliances are exposed, which is convenient for inspection and maintenance. Prevent dust and rainwater from infiltrating; the box is equipped with a mounting bottom plate, which can install electrical equipment, door The opening is more than 90° and the rotation is flexible. The incoming and outgoing lines are operated by cable wiring, which is completely reliable.

Product Details

Spring Door Lock, Waterproof design, better protect the core from corrosion, firm and not easy to deformation.

With clear plate show: three of ampermeter, one of voltage meter, three indicator lamps and one changeover switch.