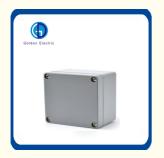

## **Product Description**

Top Quality Waterproof IP66 aluminum die cast junction box

# **Features**

- 1. Aluminum alloy die-casting forming, high temperature resistant, Corrosion-Proof, can be used in harsh environments.
- 2. Surface Treatment: Frosting (Light grey), Smooth (steel grey).
- 3. Application: Terminal box, distributionbox, instrument box, signal junction box, stope, coastal factories, sewage treatment works and other environments.
- 4.Protection: IP66