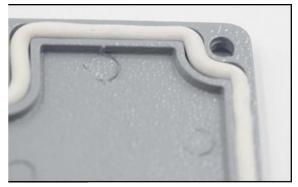

# **Details**

The box use stainless steel screws, so they don't rust.

The fixing device can be provided as customers' requirements.

The sealing ring has high corrosion resistance and waterproof grade.

The box adopts inner rotating type nuts, so they can be better to fix din rail, terminals and circuit board.