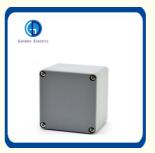

## **Product Description**

Top Quality Waterproof IP66 aluminum die cast junction box

# **Features**

- 1. Aluminum alloy die-casting forming, high temperature resistant, Corrosion-Proof, can be used in harsh environments.
- 2. Surface Treatment: Frosting (Light grey), Smooth (steel grey).
- 3. Application: Terminal box, distributionbox, instrument box, signal junction box, stope, coastal factories, sewage treatment works and other environments.
- 4.Protection: IP66