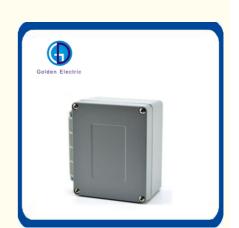

## **Product Description**

Top Quality Waterproof IP66 aluminum die cast junction box

# **Features**

- 1. Aluminum alloy die-casting forming, high temperature resistant, Corrosion-Proof, can be used in harsh environments.
- 2. Surface Treatment: Frosting (Light grey), Smooth (steel grey).
- 3. Application: Terminal box, distributionbox, instrument box, signal junction box, stope, coastal factories, sewage treatment works and other environments.
- 4.Protection: IP66