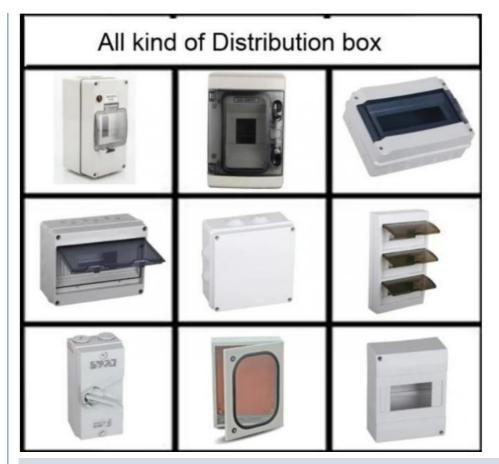

# **More Product**

# **Features**

- 1. Aluminum alloy die-casting forming, high temperature resistant, Corrosion-Proof, can be used in harsh environments.
- 2. Surface Treatment: Frosting (Light grey), Smooth (steel grey).
- 3. Application: Terminal box, distributionbox, instrument box, signal junction box, stope, coastal factories, sewage treatment works and other environments.
- 4.Protection: IP66