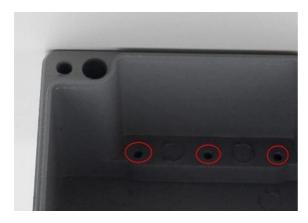

| 250*80*65   | 66 | 20     | 19     | 20           | 36*37*29        |
| GD-ZL       | 125*80*80   | 66 | 18     | 17     | 16           | 36*37*29        |
| GD-ZL       | 265*185*95  | 66 | 33     | 32     | 16           | 55*40*45        |
| GD-ZL       | 265*185*130 | 66 | 29     | 28     | 12           | 55*40*45        |
| GD-ZL       | 255*200*120 | 66 | 29     | 28     | 8            | 50*36*44        |
| GD-ZL       | 300*250*120 | 66 | 27     | 26     | 6            | 50*36*44        |
| GD-ZL       | 400*350*120 | 66 | 24     | 23     | 4            | 50*36*37        |

# **Details**

The box use stainless steel screws, so they don't rust.





The fixing device can be provided as customers' requirements.

The sealing ring has high corrosion resistance and waterproof grade.





The box adopts inner rotating type nuts, so they can be better to fix din rail, terminals and circuit board.

Holes can be opened as customers'requirements









# **More Product**



# **Recommend Product**



Packaging & Shipping

## **Packaging Details:**

Customized Packing: Header card packing, Blister with card packing, Double blister packing, Canister packing, other

packing can be supplied according customers request.

## **Shipping:**

- 1. By Air or by Sea for batch goods, Airport/ Port receiving;
- 2. Customers specifying freight forwarders or negotiable shipping methods!

# **Delivery Detail:**

Shipped in 7 days after payment



#### Company Profile

- Golden Electric Co.,Ltd ,was founded in 2017, we are professional for make AC and DC electric items such as cable gland,c