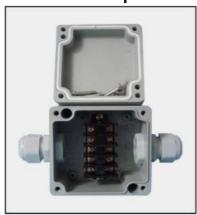

## **Product Description**

Top Quality Waterproof IP66 aluminum die cast junction box

# **Features**

- 1. Aluminum alloy die-casting forming, high temperature resistant, Corrosion-Proof, can be used in harsh environments.
- 2. Surface Treatment: Frosting (Light grey), Smooth (steel grey).
- 3. Application: Terminal box, distributionbox, instrument box, signal junction box, stope, coastal factories, sewage treatment works and other environments.
- 4.Protection: IP66