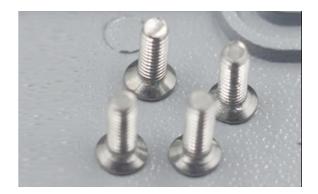

# **Details**

The box use stainless steel screws, so they don't rust.

The fixing device can be provided as customers' requirements.

The sealing ring has high corrosion resistance and waterproof grade.

The box adopts inner rotating type nuts, so they can be better to fix din rail, terminals and circuit board.