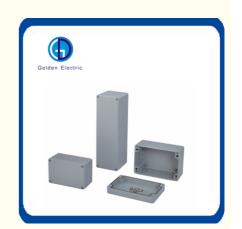

## **Product Description**

Top Quality Waterproof IP66 aluminum die cast junction box

# **Features**

- 1. Aluminum alloy die-casting forming, high temperature resistant, Corrosion-Proof, can be used in harsh environments.
- 2. Surface Treatment: Frosting (Light grey), Smooth (steel grey).
- 3. Application: Terminal box, distributionbox, instrument box, signal junction box, stope, coastal factories, sewage treatment works and other environments.
- 4.Protection: IP66