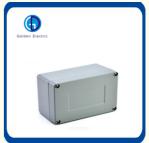

## **Product Description**

Top Quality Waterproof IP66 aluminum die cast junction box

# **Features**

- 1. Aluminum alloy die-casting forming, high temperature resistant, Corrosion-Proof, can be used in harsh environments.
- 2. Surface Treatment: Frosting (Light grey), Smooth (steel grey).
- 3. Application: Terminal box, distributionbox, instrument box, signal junction box, stope, coastal factories, sewage treatment works and other environments.
- 4.Protection: IP66