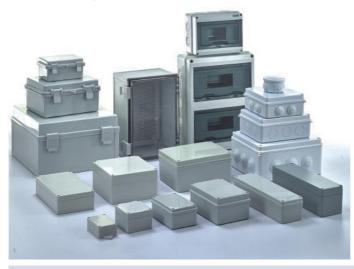

# More Images

## **Product Description**

Top Quality Waterproof IP66 aluminum die cast junction box

# **Features**

- 1. Aluminum alloy die-casting forming, high temperature resistant, Corrosion-Proof, can be used in harsh environments.
- 2. Surface Treatment: Frosting (Light grey), Smooth (steel grey).
- 3. Application: Terminal box, distributionbox, instrument box, signal junction box, stope, coastal factories, sewage treatment works and other environments.
- 4.Protection: IP66