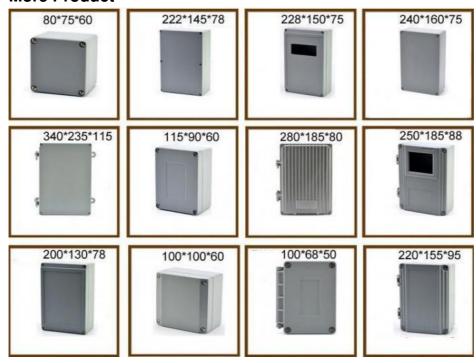

#### **Product Parameters**

| Item<br>NO. | L W H(mm)   | ΙP | GW(kg) | NW(kg) | QTY/CTN(pcs) | Carton Size(cm) |
|-------------|-------------|----|--------|--------|--------------|-----------------|
| GD-ZL       | 80*75*60    | 66 | 21     | 20     | 64           | 37*35.5*29      |
| GD-ZL       | 111*64*37   | 66 | 29     | 28     | 100          | 48*36*25        |
| GD-ZL       | 125*80*60   | 66 | 24     | 23     | 48           | 42*35*27        |
| GD-ZL       | 150*100*80  | 66 | 25     | 24     | 30           | 46*33*35        |
| GD-ZL       | 160*100*65  | 66 | 24     | 23     | 34           | 43*35*34        |
| GD-ZL       | 160*160*75  | 66 | 34     | 33     | 30           | 50*36*44        |
| GD-ZL       | 160*160*90  | 66 | 32     | 31     | 24           | 50*36*44        |
| GD-ZL       | 175*80*58   | 66 | 19     | 18     | 32           | 38*36*30        |
| GD-ZL       | 240*160*75  | 66 | 26     | 25     | 16           | 50*36*36        |
| GD-ZL       | 240*160*100 | 66 | 28     | 27     | 16           | 50*36*46        |
| GD-ZL       | 250*80*65   | 66 | 20     | 19     | 20           | 36*37*29        |
| GD-ZL       | 125*80*80   | 66 | 18     | 17     | 16           | 36*37*29        |
| GD-ZL       | 265*185*95  | 66 | 33     | 32     | 16           | 55*40*45        |
| GD-ZL       | 265*185*130 | 66 | 29     | 28     | 12           | 55*40*45        |
| GD-ZL       | 255*200*120 | 66 | 29     | 28     | 8            | 50*36*44        |
| GD-ZL       | 300*250*120 | 66 | 27     | 26     | 6            | 50*36*44        |
| GD-ZL       | 400*350*120 | 66 | 24     | 23     | 4            | 50*36*37        |