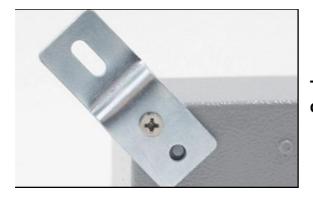

# **Details**

The box use stainless steel screws, so they don't rust.

The fixing device can be provided as customers' requirements.

The sealing ring has high corrosion resistance and waterproof grade.

The box adopts inner rotating type nuts, so they can be better to fix din rail, terminals and circuit board.

Holes can be opened as customers'requirements