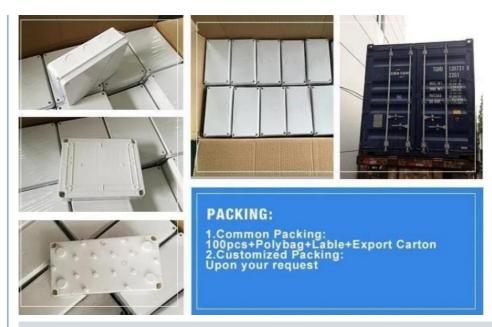

# **Recommend Product**

Packaging & Shipping

## **Packaging Details:**

Customized Packing: Header card packing, Blister with card packing, Double blister packing, Canister packing, other

packing can be supplied according customers request.