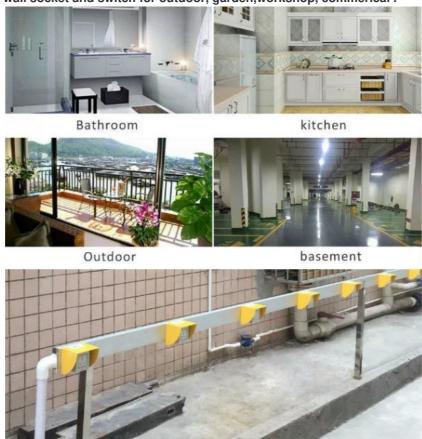

#### Drawings

Application

IP66 waterproof wall socket and switch for outdoor, garden, workshop, commerical .

Company Profile

GUANGZHOU GOLDEN ELECTRIC Co., Ltd. is professional supplier of Electrical products.