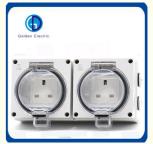

## **Product Specification**

• IP Rating: IP55

Brand: Golden Or Netural Or Customer Brand

• Number Of Holes: Porous

• Sample: Sample Could Be Offered

• Color: White

Material: PC Panel And Copper Silver Alloy Inside

## **Product Description**

Model L66-S2SR

Name 1 Gang Switch+2 Gang EU Socket

Rated Voltage 110V-250V

Rated Current 16A

Material Flame Retardant PC+Copper

Color White

Temperature -20 ~ 55°C

IP Grade IP66

Single package size 34X13.4X11.2cm

Single weight 1.4kg

carton size 34X26X31cm 6pcs/CTN

6pcs weight 7kg