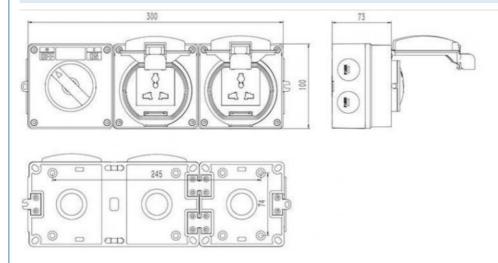

#### Drawings

Application

IP66 waterproof wall socket and switch for outdoor, garden, workshop, commerical .

Company Profile

GUANGZHOU GOLDEN ELECTRIC Co., Ltd. is professional supplier of Electrical products.