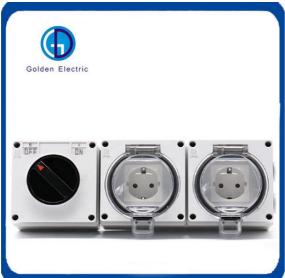

# 1gang Switch 2ghang EU Socket with USB Function Waterproof Wall Switch and Socket

## **Product Specification**

• IP Rating: IP55

Brand: Golden Or Netural Or Customer Brand

• Number Of Holes: Porous

• Sample: Sample Could Be Offered

• Color: White

Material: PC Panel And Copper Silver Alloy Inside

## **Product Description**

Model L66-S2SR

Name 1 Gang Switch+2 Gang EU Socket

Rated Voltage 110V-250V

Rated Current 16A

Material Flame Retardant PC+Copper

Color White

Temperature -20 ~ 55°C