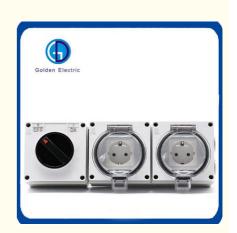

# 1gang Switch 2ghang EU Socket with USB Function Waterproof Wall Switch and Socket

## **Product Description**

Model L66-S2SR

Name 1 Gang Switch+2 Gang EU Socket

Rated Voltage 110V-250V

Rated Current 16A

Material Flame Retardant PC+Copper

Color White

Temperature -20 ~ 55°C