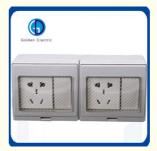

# 1gang Switch 2ghang EU Socket with USB Function Waterproof Wall Switch and Socket

## **Product Specification**

• IP Rating: IP55

Brand: Golden Or Netural Or Customer Brand

• Number Of Holes: Porous

• Sample: Sample Could Be Offered

• Color: White

Material: PC Panel And Copper Silver Alloy Inside

## **Product Description**

Model L66-S2SR

Name 1 Gang Switch+2 Gang EU Socket

Rated Voltage 110V-250V

Rated Current 16A

Material Flame Retardant PC+Copper

Color White

Temperature -20 ~ 55°C