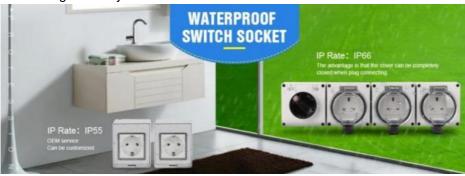

## **Product Specification**

• IP Rating: IP55

Brand: Golden Or Netural Or Customer Brand

• Number Of Holes: Porous

• Sample: Sample Could Be Offered

• Color: White

Material: PC Panel And Copper Silver Alloy Inside

The socket are made of phosphor bronze, which have the character of good electrical conductivity and lasting elasticity.

Low water absorption, Not easy to deformation, Good stability Impact resistance IP55 Waterproof From different directions to prevent splashing

IP Grade IP66

Single package size 34X13.4X11.2cm

Single weight 1.4kg

carton size 34X26X31cm 6pcs/CTN

6pcs weight 7kg