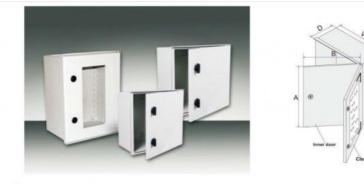

Clear door Inner door

Protection:IP65

Working Temperature: -40°C to +120°C Impact resistance: IK08

#### Polyester enclosure single door

Polyester enclosure with glass door

Key lock model:MS705-3E package:1pc