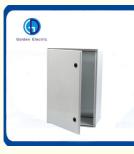

### Polyester enclosure

GIP series are new type, it made by polyesters. The characteristics of the polyesters is its own min 30% fibre glass, make it reached high resistance and mechanical stiffness, have the same effect of metal enclosure which is 3 times heavier than it. Compared with metal enclosure, GIP series are lighter, more adequate for corrosion and dankish environment. Material:fiberglass/ SMC,self-extinguishable or UV material are on request

Clear door Inner door

Protection:IP65

Working Temperature: -40°C to +120°C Impact resistance: IK08

#### Polyester enclosure single door

Polyester enclosure with glass door

Key lock model:MS705-3E package:1pc