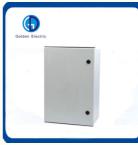

### Polyester enclosure

GIP series are new type, it made by polyesters. The characteristics of the polyesters is its own min 30% fibre glass, make it reached high resistance and mechanical stiffness, have the same effect of metal enclosure which is 3 times heavier than it. Compared with metal enclosure, GIP series are lighter, more adequate for corrosion and dankish environment. Material:fiberglass/ SMC,self-extinguishable or UV material are on request

Clear door Inner door

Protection:IP65

Working Temperature: -40°C to +120°C Impact resistance: IK08