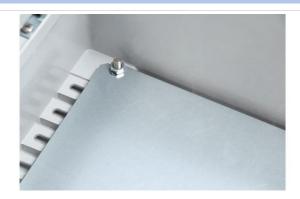

# Mounting Wall Mounting Holes

The box can be fixed on the wall for easy installation. Simple is more effective.

## **Fixed accessories**

Convenient wall mounting, making installation convenient and fast.