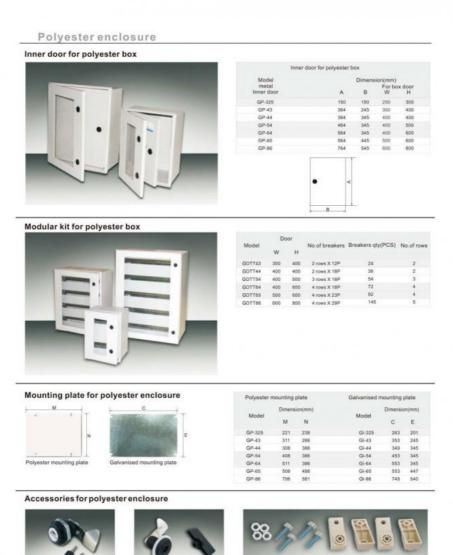

#### Supply include:

door with lock system,enclosure,wall mount brackets 4pcs/set. Mounting plate to be supplied separately as to the clients request

## Install the backplane

High quality removable galvanized sheet for easy installation of electrical component.

## **Fixed accessories**

Convenient wall mounting, making installation convenient and fast.