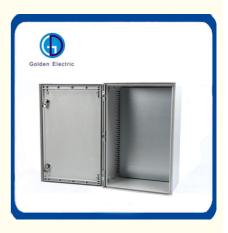

### Polyester enclosure

GIP series are new type, it made by polyesters. The characteristics of the polyesters is its own min 30% fibre glass, make it reached high resistance and mechanical stiffness, have the same effect of metal enclosure which is 3 times heavier than it. Compared with metal enclosure, GIP series are lighter, more adequate for corrosion and dankish environment. Material:fiberglass/ SMC,self-extinguishable or UV material are on request

Clear door Inner door

Protection:IP65

Working Temperature: -40°C to +120°C Impact resistance: IK08

#### Supply include:

door with lock system,enclosure,wall mount brackets 4pcs/set. Mounting plate to be supplied separately as to the clients request

### Advantage:

Resistance against rusting and corrosion by chemical or atmospherical condition Easy to machine/easy to move around and install because of its lightness. Door hinges allows more than 180°opening