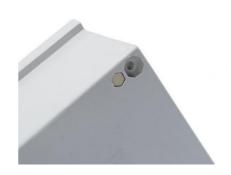

# Mounting Wall Mounting Holes

The box can be fixed on the wall for easy installation. Simple is more effective.

## **Fixed accessories**

Convenient wall mounting, making installation convenient and fast.