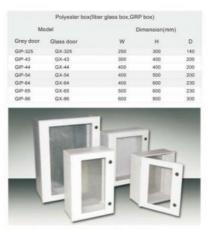

#### Polyester enclosure single door

Polyester enclosure with glass door

Key lock model:MS705-3E package:1pc

Clear door Inner door

Protection:IP65

Working Temperature: -40°C to +120°C Impact resistance: IK08