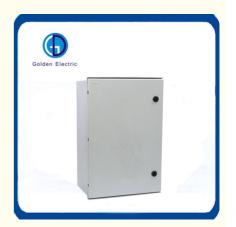

### Polyester enclosure

GIP series are new type, it made by polyesters. The characteristics of the polyesters is its own min 30% fibre glass, make it reached high resistance and mechanical stiffness, have the same effect of metal enclosure which is 3 times heavier than it. Compared with metal enclosure, GIP series are lighter, more adequate for corrosion and dankish environment. Material:fiberglass/ SMC,self-extinguishable or UV material are on request

Clear door Inner door

Protection:IP65

Working Temperature: -40°C to +120°C Impact resistance: IK08

#### Polyester enclosure single door

Polyester enclosure with glass door

Key lock model:MS705-3E package:1pc