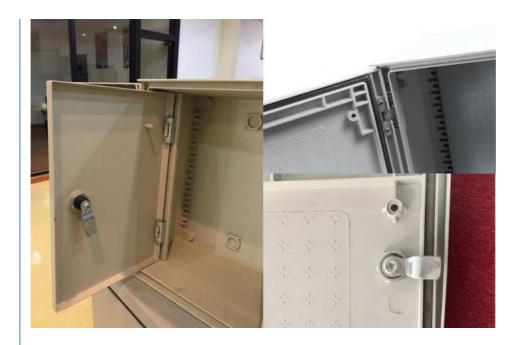

Clear door Inner door

Protection:IP65

Working Temperature: -40°C to +120°C Impact resistance: IK08

#### Supply include:

door with lock system,enclosure,wall mount brackets 4pcs/set. Mounting plate to be supplied separately as to the clients request

### Advantage:

Resistance against rusting and corrosion by chemical or atmospherical condition Easy to machine/easy to move around and install because of its lightness. Door hinges allows more than 180°opening