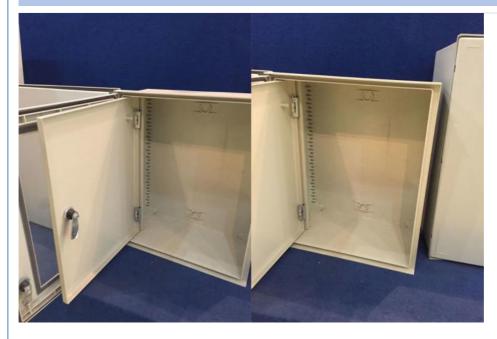

### Advantage:

Resistance against rusting and corrosion by chemical or atmospherical condition Easy to machine/easy to move around and install because of its lightness. Door hinges allows more than 180°opening

## **Detailed Photos**

Packing

Recommand Product

Guangzhou Golden Electric Co. Ltd started manufacturing of PV combiner box, Automatic transfer switch, Circuit breaker, Distribution box, Surge Protector Device, Fuse in the year 2006 with a strong team of Automatic transfer switch, Circuit breaker, Surge Protector Device,Fuse and Distribution box background.