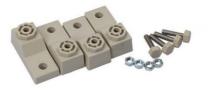

#### Supply include:

door with lock system,enclosure,wall mount brackets 4pcs/set. Mounting plate to be supplied separately as to the clients request

## **Fixed accessories**

Convenient wall mounting, making installation convenient and fast.