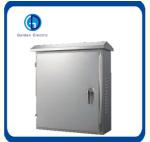

#### **Product Description**

The stainless steel outdoor protective box is a distribution box designed and assembled into various control functions according to the model, specification and quantity of the components. Since the size of the box can be arbitrarily selected, the structure is compact to a fairly complete combination.

#### **Product Parameters**

- 1. Extraordinary build quality
- 2. Arbitrary choice of size and structure
- 3. Stainless steel outdoor protective box is suitable for industrial and mining enterprises, high-rise buildings, living quarters, airports and ports, etc., AC 50HZ, rated working voltage is AC 380V In the low-voltage power grid system, it is used for power, lighting distribution and motor control, and is suitable for indoor wall-mounted and outdoor floor-mounted power distribution equipment.