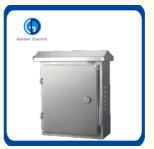

#### **Product Description**

The stainless steel outdoor protective box is a distribution box designed and assembled into various control functions according to the model, specification and quantity of the components. Since the size of the box can be arbitrarily selected, the structure is compact to a fairly complete combination.

#### **Product Parameters**

- 1. Extraordinary build quality
- 2. Arbitrary choice of size and structure
- 3. Stainless steel outdoor protective box is suitable for industrial and mining enterprises, high-rise buildings, living quarters, airports and ports, etc., AC 50HZ, rated working voltage is AC 380V In the low-voltage power grid system, it is used for power, lighting distribution and motor control, and is suitable for indoor wall-mounted and outdoor floor-mounted power distribution equipment.