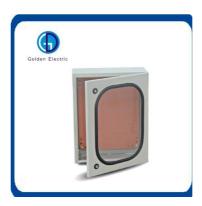

#### **Product Description**

The stainless steel outdoor protective box is a distribution box designed and assembled into various control functions according to the model, specification and quantity of the components. Since the size of the box can be arbitrarily selected, the structure is compact to a fairly complete combination.

#### **Product Parameters**

- 1. Extraordinary build quality
- 2. Arbitrary choice of size and structure
- 3. Stainless steel outdoor protective box is suitable for industrial and mining enterprises, high-rise buildings, living quarters, airports and ports, etc., AC 50HZ, rated working voltage is AC 380V In the low-voltage power grid system, it is used for power, lighting distribution and motor control, and is suitable for indoor wall-mounted and outdoor floor-mounted power distribution equipment.