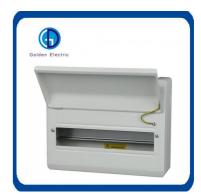

#### **Product Description**

The stainless steel outdoor protective box is a distribution box designed and assembled into various control functions according to the model, specification and quantity of the components. Since the size of the box can be arbitrarily selected, the structure is compact to a fairly complete combination.

#### **Product Parameters**

- 1. Extraordinary build quality
- 2. Arbitrary choice of size and structure
- 3. Stainless steel outdoor protective box is suitable for industrial and mining enterprises, high-rise buildings, living quarters, airports and ports, etc., AC 50HZ, rated working voltage is AC 380V In the low-voltage power grid system, it is used for power, lighting distribution and motor control, and is suitable for indoor wall-mounted and outdoor floor-mounted power distribution equipment.