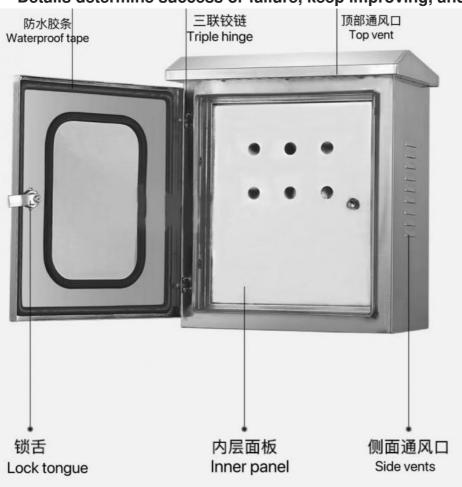

#### **Product Description**

The stainless steel outdoor protective box is a distribution box designed and assembled into various control functions according to the model, specification and quantity of the components. Since the size of the box can be arbitrarily selected, the structure is compact to a fairly complete combination.

#### Technological characteristics

# Ingenious craftsmanship Exquisite details Details determine success or failure, keep improving, and sublime quality

#### **Product Parameters**

- 1. Extraordinary build quality
- 2. Arbitrary choice of size and structure
- 3. Stainless steel outdoor protective box is suitable for industrial and mining enterprises, high-rise buildings, living quarters, airports and ports, etc., AC 50HZ, rated working voltage is AC 380V In the low-voltage power grid system, it is used for power, lighting distribution and motor control, and is suitable for indoor wall-mounted and outdoor floor-mounted power distribution equipment.