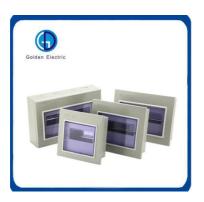

#### **Product Description**

The stainless steel outdoor protective box is a distribution box designed and assembled into various control functions according to the model, specification and quantity of the components. Since the size of the box can be arbitrarily selected, the structure is compact to a fairly complete combination.

#### **Product Parameters**

- 1. Extraordinary build quality
- 2. Arbitrary choice of size and structure
- 3. Stainless steel outdoor protective box is suitable for industrial and mining enterprises, high-rise buildings, living quarters, airports and ports, etc., AC 50HZ, rated working voltage is AC 380V In the low-voltage power grid system, it is used for power, lighting distribution and motor control, and is suitable for indoor wall-mounted and outdoor floor-mounted power distribution equipment.