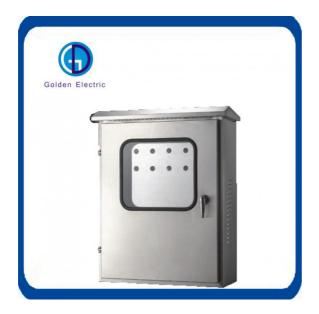

#### **Product Description**

The stainless steel outdoor protective box is a distribution box designed and assembled into various control functions according to the model, specification and quantity of the components. Since the size of the box can be arbitrarily selected, the structure is compact to a fairly complete combination.

#### **Product Parameters**

- 1. Extraordinary build quality
- 2. Arbitrary choice of size and structure
- 3. Stainless steel outdoor protective box is suitable for industrial and mining enterprises, high-rise buildings, living quarters, airports and ports, etc., AC 50HZ, rated working voltage is AC 380V In the low-voltage power grid system, it is used for power, lighting distribution and motor control, and is suitable for indoor wall-mounted and outdoor floor-mounted power distribution equipment.