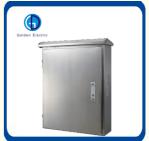

#### **Product Description**

The stainless steel outdoor protective box is a distribution box designed and assembled into various control functions according to the model, specification and quantity of the components. Since the size of the box can be arbitrarily selected, the structure is compact to a fairly complete combination.

#### **Product Parameters**

- 1. Extraordinary build quality
- 2. Arbitrary choice of size and structure
- 3. Stainless steel outdoor protective box is suitable for industrial and mining enterprises, high-rise buildings, living quarters, airports and ports, etc., AC 50HZ, rated working voltage is AC 380V In the low-voltage power grid system, it is used for power, lighting distribution and motor control, and is suitable for indoor wall-mounted and outdoor floor-mounted power distribution equipment.