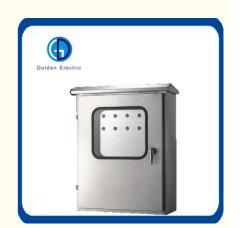

#### **Product Description**

The stainless steel outdoor protective box is a distribution box designed and assembled into various control functions according to the model, specification and quantity of the components. Since the size of the box can be arbitrarily selected, the structure is compact to a fairly complete combination.

#### **Product Parameters**

- 1. Extraordinary build quality
- 2. Arbitrary choice of size and structure
- 3. Stainless steel outdoor protective box is suitable for industrial and mining enterprises, high-rise buildings, living quarters, airports and ports, etc., AC 50HZ, rated working voltage is AC 380V In the low-voltage power grid system, it is used for power, lighting distribution and motor control, and is suitable for indoor wall-mounted and outdoor floor-mounted power distribution equipment.