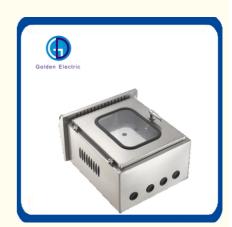

#### **Product Description**

The stainless steel outdoor protective box is a distribution box designed and assembled into various control functions according to the model, specification and quantity of the components. Since the size of the box can be arbitrarily selected, the structure is compact to a fairly complete combination.

#### **Product Parameters**

- 1. Extraordinary build quality
- 2. Arbitrary choice of size and structure
- 3. Stainless steel outdoor protective box is suitable for industrial and mining enterprises, high-rise buildings, living quarters, airports and ports, etc., AC 50HZ, rated working voltage is AC 380V In the low-voltage power grid system, it is used for power, lighting distribution and motor control, and is suitable for indoor wall-mounted and outdoor floor-mounted power distribution equipment.