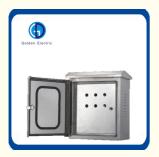

#### **Product Description**

The stainless steel outdoor protective box is a distribution box designed and assembled into various control functions according to the model, specification and quantity of the components. Since the size of the box can be arbitrarily selected, the structure is compact to a fairly complete combination.

#### **Product Parameters**

- 1. Extraordinary build quality
- 2. Arbitrary choice of size and structure
- 3. Stainless steel outdoor protective box is suitable for industrial and mining enterprises, high-rise buildings, living quarters, airports and ports, etc., AC 50HZ, rated working voltage is AC 380V In the low-voltage power grid system, it is used for power, lighting distribution and motor control, and is suitable for indoor wall-mounted and outdoor floor-mounted power distribution equipment.