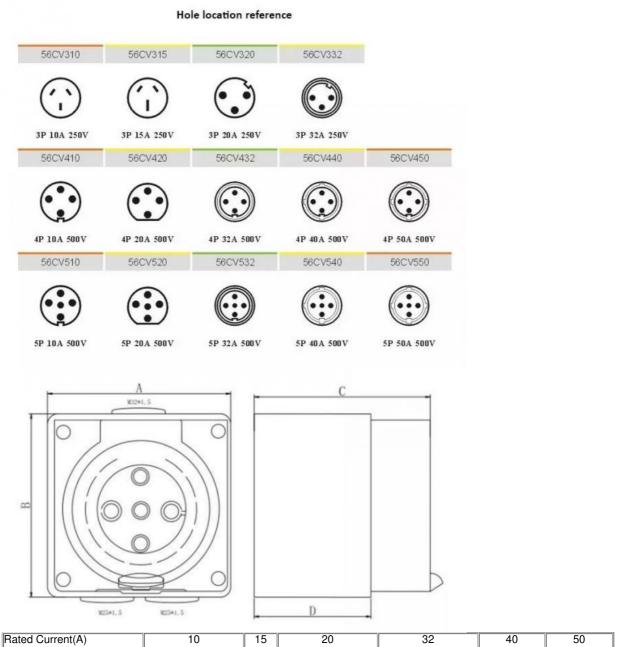

### **Product Parameters**

| Model     Description     Rating(Amps)     Voltage(V)     No.of phase       56SO310     3     Flat Pins Socket Outlet     10     20     250     1       56SO320     3     Round Pins Socket     20     250     1       56SO320     3     Round Pins Socket     20     250     1       56SO320     3     Round Pins Socket     20     20     250     1       Model     Description     Rating(Amps)     Voltage(V)     No.of phase       56SO410     56SO420     4     20     32     500     3       56SO432     4     Round Pins Socket     20     500     3     3       56SO440     50     500     3     3     3     3     3     3       Model     Description     Rating(Amps)     Voltage(V)     No.of phase     500     3       56SO510     5     Round Pins Socket     20     500     3     3       56SO530     5     Found Pins Socket     32     500                                                                                                                                                                                                                                                                                                                                                                |         | <b>D</b>                  |              |            |             |
|----------------------------------------------------------------------------------------------------------------------------------------------------------------------------------------------------------------------------------------------------------------------------------------------------------------------------------------------------------------------------------------------------------------------------------------------------------------------------------------------------------------------------------------------------------------------------------------------------------------------------------------------------------------------------------------------------------------------------------------------------------------------------------------------------------------------------------------------------------------------------------------------------------------------------------------------------------------------------------------------------------------------------------------------------------------------------------------------------------------------------------------------------------------------------------------------------------------------------|---------|---------------------------|--------------|------------|-------------|
| 56SO315     3 Flat Pins Socket Outlet     15     20     250     1       56SO320     3 Round Pins Socket     20     250     1       56SO320     3 Round Pins Socket     20     32     1     32       Model     Description     Rating(Amps) Voltage(V) No.of phase     32     3     3       Model     Description     Rating(Amps) Voltage(V) No.of phase     32     3     3       56SO410     4     Round Pins Socket     32     500     3       56SO420     4     Round Pins Socket     32     500     3       56SO432     4     0     50     3     3       Model     Description     Rating(Amps) Voltage(V) No.of phase     3       56SO430     50     5     5     3       Model     Description     Rating(Amps) Voltage(V) No.of phase     3       56SO532     5     7     3     3       56SO540     0utlet     32     500     3                                                                                                                                                                                                                                                                                                                                                                                      | Model   | Description               | Rating(Amps) | voltage(v) | No.of phase |
| 56SO320     20     250     1       56SO320     3 Round Pins Socket     20     250     1       56SO322     Outlet     32     20     1       Model     Description     Rating(Amps) Voltage(V) No.of phase     56SO410     20     32       56SO410     4     Round Pins Socket     20     32     500     3       56SO420     4     Round Pins Socket     32     500     3     3       56SO440     0     50     500     3     3     3     3       Model     Description     Rating(Amps) Voltage(V) No.of phase     50     3     3     3       Model     Description     Rating(Amps) Voltage(V) No.of phase     50     3     3     3       Model     Description     Rating(Amps) Voltage(V) No.of phase     56SO510     5     3     3     3       56SO540     5     0utlet     32     500     3     3                                                                                                                                                                                                                                                                                                                                                                                                                       | 56SO310 |                           | 10           |            |             |
| Second 20     Round Pins Socket     20       56SO322     Outlet     32       Model     Description     Rating(Amps) Voltage(V) No.of phase       56SO410     4     Round Pins Socket     20       56SO420     4     20     32       56SO420     4     20     32       56SO420     4     20     32       56SO440     0utlet     32     500     3       56SO440     0     50     3     3       Model     Description     Rating(Amps) Voltage(V) No.of phase     50       56SO440     50     50     3     3       Model     Description     Rating(Amps) Voltage(V) No.of phase     56SO510     5     5     5     5     5     5     5     5     5     5     5     5     5     5     5     5     5     5     5     5     5     5     5     5     5     5     5     5     5     5     5     5     5     5                                                                                                                                                                                                                                                                                                                                                                                                                      | 56SO315 | 3 Flat Pins Socket Outlet | 15           | 250        | 1           |
| Second Lange Science     Image Science     I | 56SO320 |                           | 20           |            |             |
| Model     Description     Rating(Amps)     Voltage(V)     No.of phase       56SO410     4     10     20     32     500     3       56SO432     4     0utlet     32     500     3       56SO440     0     50     3     40     50     3       56SO440     0     50     500     3     3     40     50     3       Model     Description     Rating(Amps)     Voltage(V)     No.of phase     56SO510     5     5     8     10     10     10     10     10     10     10     10     10     10     10     10     10     10     10     10     10     10     10     10     10     10     10     10     10     10     10     10     10     10     10     10     10     10     10     10     10     10     10     10     10     10     10     10     10     10     10     10     10                                                                                                                                                                                                                                                                                                                                                                                                                                                  | 56SO320 | 3 Round Pins Socket       | 20           | 1          |             |
| Security                                                                                                                                                                          | 56SO332 | Outlet                    | 32           | 1          |             |
| Security                                                                                                                                                                          |         | -                         |              |            |             |
| 56SO420     4 Round Pins Socket     20     32     500     3       56SO440     Outlet     40     50     40     50     3       56SO450     50     50     3     40     50     3       Model     Description     Rating(Amps) Voltage(V) No.of phase     56SO510     5     5     5     5     5     5     5     5     5     5     5     6     5     5     5     6     32     5     5     5     5     6     32     5     5     5     6     32     5     5     5     5     5     3     3     3     3     3     3     3     3     3     3     3     3     3     3     3     3     3     3     3     3     3     3     3     3     3     3     3     3     3     3     3     3     3     3     3     3     3     3     3     3     3                                                                                                                                                                                                                                                                                                                                                                                                                                                                                                | Model   | Description               | Rating(Amps) | Voltage(V) | No.of phase |
| 4 Round Pins Socket     32     500     3       56SO432     Outlet     40     40     50     3       56SO440     50     50     3     3     3       Model     Description     Rating(Amps) Voltage(V) No.of phase     56SO510     10     10     56SO520     5     5     5     5     5     5     5     5     5     5     5     5     5     5     3     3     3     3     3     3     3     3     3     3     3     3     3     3     3     3     3     3     3     3     3     3     3     3     3     3     3     3     3     3     3     3     3     3     3     3     3     3     3     3     3     3     3     3     3     3     3     3     3     3     3     3     3     3     3     3     3     3     3     3     3 <td< td=""><td>56SO410</td><td></td><td>10</td><td></td><td></td></td<>                                                                                                                                                                                                                                                                                                                                                                                                                             | 56SO410 |                           | 10           |            |             |
| 56SO432 Outlet 32 500 3   56SO440 40 50 3   56SO450 50 50 3   Model Description Rating(Amps) Voltage(V) No.of phase   56SO510 10   56SO520 5 Round Pins Socket 20   56SO532 Outlet 32   56SO540 40 32                                                                                                                                                                                                                                                                                                                                                                                                                                                                                                                                                                                                                                                                                                                                                                                                                                                                                                                                                                                                                      | 56SO420 |                           | 20           | 1          | 3           |
| 56SO440     40       56SO450     50       Model     Description       Rating(Amps)     Voltage(V)       No.of phase       56SO510     10       56SO520     5 Round Pins Socket       56SO532     Outlet       56SO540     32       40     40                                                                                                                                                                                                                                                                                                                                                                                                                                                                                                                                                                                                                                                                                                                                                                                                                                                                                                                                                                               | 56SO432 |                           | 32           | 500        |             |
| Model Description Rating(Amps) Voltage(V) No.of phase   56SO510 10 10 10 10 10 10 10 10 10 10 10 10 10 10 10 10 10 10 10 10 10 10 10 10 10 10 10 10 10 10 10 10 10 10 10 10 10 10 10 10 10 10 10 10 10 10 10 10 10 10 10 10 10 10 10 10 10 10 10 10 10 10 10 10 10 10 10 10 10 10 10 10 10 10 10 10 10 10 10 10 10 10 10 10 10 10 10 10 10 10 10 10 10 10 10 10 10 10 10 10 10 10 10 10 10 10 10 10 10 10 10 10 10 10 10 10 10 10                                                                                                                                                                                                                                                                                                                                                                                                                                                                                                                                                                                                                                                                                                                                                                                          | 56SO440 | Outlet                    | 40           | 1          |             |
| 56SO510     10       56SO520     5 Round Pins Socket     20       56SO532     Outlet     32       56SO540     40     32                                                                                                                                                                                                                                                                                                                                                                                                                                                                                                                                                                                                                                                                                                                                                                                                                                                                                                                                                                                                                                                                                                    | 56SO450 |                           | 50           | 1          |             |
| 56SO510     10       56SO520     5 Round Pins Socket     20       56SO532     Outlet     32       56SO540     40     32                                                                                                                                                                                                                                                                                                                                                                                                                                                                                                                                                                                                                                                                                                                                                                                                                                                                                                                                                                                                                                                                                                    |         | -                         |              |            |             |
| 56SO520     5 Round Pins Socket     20       56SO532     Outlet     32       56SO540     40                                                                                                                                                                                                                                                                                                                                                                                                                                                                                                                                                                                                                                                                                                                                                                                                                                                                                                                                                                                                                                                                                                                                | Model   | Description               | Rating(Amps) | Voltage(V) | No.of phase |
| 56SO532     Outlet     32     3       56SO540     40     40     40                                                                                                                                                                                                                                                                                                                                                                                                                                                                                                                                                                                                                                                                                                                                                                                                                                                                                                                                                                                                                                                                                                                                                         | 56SO510 |                           | 10           |            |             |
| 56SO532     Outlet     32     3       56SO540     40     40     40                                                                                                                                                                                                                                                                                                                                                                                                                                                                                                                                                                                                                                                                                                                                                                                                                                                                                                                                                                                                                                                                                                                                                         | 5000500 |                           | 00           |            |             |
| 56SO532     Outlet     32       56SO540     40                                                                                                                                                                                                                                                                                                                                                                                                                                                                                                                                                                                                                                                                                                                                                                                                                                                                                                                                                                                                                                                                                                                                                                             |         |                           | 20           | 500        | 2           |
|                                                                                                                                                                                                                                                                                                                                                                                                                                                                                                                                                                                                                                                                                                                                                                                                                                                                                                                                                                                                                                                                                                                                                                                                                            | 56SO532 | Outlet                    | 32           | 500        | 5           |
| 56SO550 50                                                                                                                                                                                                                                                                                                                                                                                                                                                                                                                                                                                                                                                                                                                                                                                                                                                                                                                                                                                                                                                                                                                                                                                                                 | 56SO540 |                           | 40           | 1          |             |
|                                                                                                                                                                                                                                                                                                                                                                                                                                                                                                                                                                                                                                                                                                                                                                                                                                                                                                                                                                                                                                                                                                                                                                                                                            | 56SO550 |                           | 50           | 1          |             |

## Product Details

| Rated Current(A) | 10  |     | 15  | 20  |     | 32  |     | 40  |     | 50  |     |     |     |     |
|------------------|-----|-----|-----|-----|-----|-----|-----|-----|-----|-----|-----|-----|-----|-----|
| No.of Poles      | 3   | 4   | 5   | 3   | 3   | 4   | 5   | 3   | 4   | 5   | 4   | 5   | 4   | 5   |
| A(mm)            | 101 | 101 | 101 | 101 | 101 | 101 | 101 | 101 | 101 | 101 | 101 | 101 | 101 | 101 |
| B(mm)            | 101 | 101 | 101 | 101 | 101 | 101 | 101 | 101 | 101 | 101 | 101 | 101 | 101 | 101 |
| C(mm)            | 94  | 94  | 94  | 94  | 94  | 94  | 94  | 94  | 94  | 94  | 94  | 94  | 94  | 94  |
| D(mm)            | 63  | 63  | 63  | 63  | 63  | 63  | 63  | 63  | 63  | 63  | 63  | 63  | 63  | 63  |