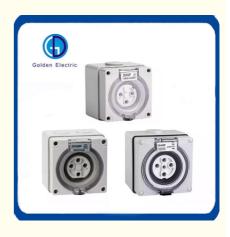

## More Images

**Product Description** 

# .AUSTRALIAN STANDARD.

JIAHUI ELECTRIC GIVES YOU THE BEST CHOICE

1) Produce with high quality PC material with impact resistant, highly insulated and anti-corrosion.

2) Waterproof glasket and small cap for screws to ensure waterproof rating IP66.

3) Transparent open cover with automatic snap catch latches and with instant visual inspection of inner socket condition and pin

#### configuration.

4) Laser printing for LOGO and specification not sticker, so can't be erased and looks high quality.

With all above festures, 56SO series are commonly used in chemical, structural, industrial and other extreme environment.