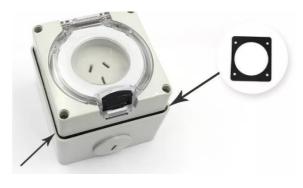

# .AUSTRALIAN STANDARD.

JIAHUI ELECTRIC GIVES YOU THE BEST CHOICE

1) Produce with high quality PC material with impact resistant, highly insulated and anti-corrosion.

2) Waterproof glasket and small cap for screws to ensure waterproof rating IP66.

3) Transparent open cover with automatic snap catch latches and with instant visual inspection of inner socket condition and pin

#### configuration.

4) Laser printing for LOGO and specification not sticker, so can't be erased and looks high quality.

With all above festures, 56SO series are commonly used in chemical, structural, industrial and other extreme environment.