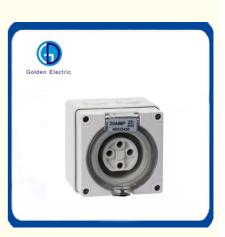

#### **Transparent Plastic Materials**

The introduction of transparent materials to the 56 Series enables the inspection and checking of the components pin/ socket configuration and wiring at a glance, while still providing protection against the elements

#### **Product Features**

Nickel Plating on Copper Material H59-1

Made of Rubber, it has good corrosion resistance, Strong tightness. It can achieve better waterproof effect.