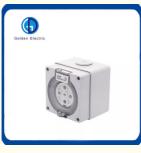

#### PVC Solvent Bonding Compatibility

All 56 Series Enclosures are manufactured from robust UV stabilised PVC and can be solvent bonded to standard electrical PVC conduit accessories.

### **Product Parameters**

| Model     Description     Rating(Amps)     Voltage(V)     No.of phase       56SO310     3     Flat Pins Socket Outlet     10     20     250     1       56SO320     3     Round Pins Socket     20     250     1       56SO320     3     Round Pins Socket     20     250     1       56SO320     3     Round Pins Socket     20     20     250     1       Model     Description     Rating(Amps)     Voltage(V)     No.of phase       56SO410     56SO420     4     20     32     500     3       56SO432     4     Round Pins Socket     20     500     3     3       56SO440     50     500     3     3     3     3     3     3       Model     Description     Rating(Amps)     Voltage(V)     No.of phase     500     3       56SO510     5     Round Pins Socket     20     500     3     3       56SO530     5     Found Pins Socket     32     500                                                                                                                                                                                                                                                                                                                                                                |         | <b>D</b>                  |              |            |             |
|----------------------------------------------------------------------------------------------------------------------------------------------------------------------------------------------------------------------------------------------------------------------------------------------------------------------------------------------------------------------------------------------------------------------------------------------------------------------------------------------------------------------------------------------------------------------------------------------------------------------------------------------------------------------------------------------------------------------------------------------------------------------------------------------------------------------------------------------------------------------------------------------------------------------------------------------------------------------------------------------------------------------------------------------------------------------------------------------------------------------------------------------------------------------------------------------------------------------------|---------|---------------------------|--------------|------------|-------------|
| 56SO315     3 Flat Pins Socket Outlet     15     20     250     1       56SO320     3 Round Pins Socket     20     250     1       56SO320     3 Round Pins Socket     20     32     1     32       Model     Description     Rating(Amps) Voltage(V) No.of phase     32     3     3       Model     Description     Rating(Amps) Voltage(V) No.of phase     32     3     3       56SO410     4     Round Pins Socket     32     500     3       56SO420     4     Round Pins Socket     32     500     3       56SO432     4     0     50     3     3       Model     Description     Rating(Amps) Voltage(V) No.of phase     3       56SO430     50     5     5     3       Model     Description     Rating(Amps) Voltage(V) No.of phase     3       56SO532     5     7     3     3       56SO540     0utlet     32     500     3                                                                                                                                                                                                                                                                                                                                                                                      | Model   | Description               | Rating(Amps) | voltage(v) | No.of phase |
| 56SO320     20     250     1       56SO320     3 Round Pins Socket     20     250     1       56SO322     Outlet     32     20     1       Model     Description     Rating(Amps) Voltage(V) No.of phase     56SO410     20     32       56SO410     4     Round Pins Socket     20     32     500     3       56SO420     4     Round Pins Socket     32     500     3     3       56SO440     0     50     500     3     3     3     3       Model     Description     Rating(Amps) Voltage(V) No.of phase     50     3     3     3       Model     Description     Rating(Amps) Voltage(V) No.of phase     50     3     3     3       Model     Description     Rating(Amps) Voltage(V) No.of phase     56SO510     5     3     3     3       56SO540     5     0utlet     32     500     3     3                                                                                                                                                                                                                                                                                                                                                                                                                       | 56SO310 |                           | 10           |            |             |
| Second 20     Round Pins Socket     20       56SO322     Outlet     32       Model     Description     Rating(Amps) Voltage(V) No.of phase       56SO410     4     Round Pins Socket     20       56SO420     4     20     32       56SO420     4     20     32       56SO420     4     20     32       56SO440     0utlet     32     500     3       56SO440     0     50     3     3       Model     Description     Rating(Amps) Voltage(V) No.of phase     50       56SO440     50     50     3     3       Model     Description     Rating(Amps) Voltage(V) No.of phase     56SO510     5     5     5     5     5     5     5     5     5     5     5     5     5     5     5     5     5     5     5     5     5     5     5     5     5     5     5     5     5     5     5     5     5     5                                                                                                                                                                                                                                                                                                                                                                                                                      | 56SO315 | 3 Flat Pins Socket Outlet | 15           | 250        | 1           |
| Second Lange Science     Image Science     I | 56SO320 |                           | 20           |            |             |
| Model     Description     Rating(Amps)     Voltage(V)     No.of phase       56SO410     4     10     20     32     500     3       56SO432     4     0utlet     32     500     3       56SO440     0     50     3     40     50     3       56SO440     0     50     500     3     3     40     50     3       Model     Description     Rating(Amps)     Voltage(V)     No.of phase     56SO510     5     5     8     10     10     10     10     10     10     10     10     10     10     10     10     10     10     10     10     10     10     10     10     10     10     10     10     10     10     10     10     10     10     10     10     10     10     10     10     10     10     10     10     10     10     10     10     10     10     10     10     10                                                                                                                                                                                                                                                                                                                                                                                                                                                  | 56SO320 | 3 Round Pins Socket       | 20           | 1          |             |
| Security                                                                                                                                                                          | 56SO332 | Outlet                    | 32           | 1          |             |
| Security                                                                                                                                                                          |         | -                         |              |            |             |
| 56SO420     4 Round Pins Socket     20     32     500     3       56SO440     Outlet     40     50     40     50     3       56SO450     50     50     3     40     50     3       Model     Description     Rating(Amps) Voltage(V) No.of phase     56SO510     5     5     5     5     5     5     5     5     5     5     5     6     5     5     5     6     32     5     5     5     5     6     32     5     5     5     6     32     5     5     5     5     5     3     3     3     3     3     3     3     3     3     3     3     3     3     3     3     3     3     3     3     3     3     3     3     3     3     3     3     3     3     3     3     3     3     3     3     3     3     3     3     3     3                                                                                                                                                                                                                                                                                                                                                                                                                                                                                                | Model   | Description               | Rating(Amps) | Voltage(V) | No.of phase |
| 4 Round Pins Socket     32     500     3       56SO432     Outlet     40     40     50     3       56SO440     50     50     3     3     3       Model     Description     Rating(Amps) Voltage(V) No.of phase     56SO510     10     10     56SO520     5     5     5     5     5     5     5     5     5     5     5     5     5     5     3     3     3     3     3     3     3     3     3     3     3     3     3     3     3     3     3     3     3     3     3     3     3     3     3     3     3     3     3     3     3     3     3     3     3     3     3     3     3     3     3     3     3     3     3     3     3     3     3     3     3     3     3     3     3     3     3     3     3     3     3 <td< td=""><td>56SO410</td><td></td><td>10</td><td></td><td></td></td<>                                                                                                                                                                                                                                                                                                                                                                                                                             | 56SO410 |                           | 10           |            |             |
| 56SO432 Outlet 32 500 3   56SO440 40 50 3   56SO450 50 50 3   Model Description Rating(Amps) Voltage(V) No.of phase   56SO510 10   56SO520 5 Round Pins Socket 20   56SO532 Outlet 32   56SO540 40 32                                                                                                                                                                                                                                                                                                                                                                                                                                                                                                                                                                                                                                                                                                                                                                                                                                                                                                                                                                                                                      | 56SO420 |                           | 20           | 1          | 3           |
| 56SO440     40       56SO450     50       Model     Description       Rating(Amps)     Voltage(V)       No.of phase       56SO510     10       56SO520     5 Round Pins Socket       56SO532     Outlet       56SO540     32       40     40                                                                                                                                                                                                                                                                                                                                                                                                                                                                                                                                                                                                                                                                                                                                                                                                                                                                                                                                                                               | 56SO432 |                           | 32           | 500        |             |
| Model Description Rating(Amps) Voltage(V) No.of phase   56SO510 10 10 10 10 10 10 10 10 10 10 10 10 10 10 10 10 10 10 10 10 10 10 10 10 10 10 10 10 10 10 10 10 10 10 10 10 10 10 10 10 10 10 10 10 10 10 10 10 10 10 10 10 10 10 10 10 10 10 10 10 10 10 10 10 10 10 10 10 10 10 10 10 10 10 10 10 10 10 10 10 10 10 10 10 10 10 10 10 10 10 10 10 10 10 10 10 10 10 10 10 10 10 10 10 10 10 10 10 10 10 10 10 10 10 10 10 10 10                                                                                                                                                                                                                                                                                                                                                                                                                                                                                                                                                                                                                                                                                                                                                                                          | 56SO440 | Outlet                    | 40           | 1          |             |
| 56SO510     10       56SO520     5 Round Pins Socket     20       56SO532     Outlet     32       56SO540     40     32                                                                                                                                                                                                                                                                                                                                                                                                                                                                                                                                                                                                                                                                                                                                                                                                                                                                                                                                                                                                                                                                                                    | 56SO450 |                           | 50           | 1          |             |
| 56SO510     10       56SO520     5 Round Pins Socket     20       56SO532     Outlet     32       56SO540     40     32                                                                                                                                                                                                                                                                                                                                                                                                                                                                                                                                                                                                                                                                                                                                                                                                                                                                                                                                                                                                                                                                                                    |         | -                         |              |            |             |
| 56SO520     5 Round Pins Socket     20       56SO532     Outlet     32       56SO540     40                                                                                                                                                                                                                                                                                                                                                                                                                                                                                                                                                                                                                                                                                                                                                                                                                                                                                                                                                                                                                                                                                                                                | Model   | Description               | Rating(Amps) | Voltage(V) | No.of phase |
| 56SO532     Outlet     32     3       56SO540     40     40     40                                                                                                                                                                                                                                                                                                                                                                                                                                                                                                                                                                                                                                                                                                                                                                                                                                                                                                                                                                                                                                                                                                                                                         | 56SO510 |                           | 10           |            |             |
| 56SO532     Outlet     32     3       56SO540     40     40     40                                                                                                                                                                                                                                                                                                                                                                                                                                                                                                                                                                                                                                                                                                                                                                                                                                                                                                                                                                                                                                                                                                                                                         | 5000500 |                           | 00           |            |             |
| 56SO532     Outlet     32       56SO540     40                                                                                                                                                                                                                                                                                                                                                                                                                                                                                                                                                                                                                                                                                                                                                                                                                                                                                                                                                                                                                                                                                                                                                                             |         |                           | 20           | 500        | 2           |
|                                                                                                                                                                                                                                                                                                                                                                                                                                                                                                                                                                                                                                                                                                                                                                                                                                                                                                                                                                                                                                                                                                                                                                                                                            | 56SO532 | Outlet                    | 32           | 500        | 5           |
| 56SO550 50                                                                                                                                                                                                                                                                                                                                                                                                                                                                                                                                                                                                                                                                                                                                                                                                                                                                                                                                                                                                                                                                                                                                                                                                                 | 56SO540 |                           | 40           | 1          |             |
|                                                                                                                                                                                                                                                                                                                                                                                                                                                                                                                                                                                                                                                                                                                                                                                                                                                                                                                                                                                                                                                                                                                                                                                                                            | 56SO550 |                           | 50           | 1          |             |