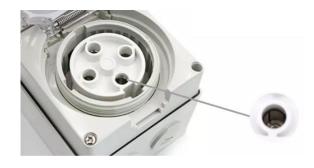

#### **Transparent Plastic Materials**

The introduction of transparent materials to the 56 Series enables the inspection and checking of the components pin/ socket configuration and wiring at a glance, while still providing protection against the elements

#### **Product Features**

Nickel Plating on Copper Material H59-1

Made of Rubber, it has good corrosion resistance, Strong tightness. It can achieve better waterproof effect.