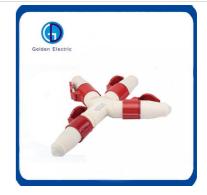

# IP66 500V Industrial Waterproof Plug and Sockets Electrical Pin Socket Australia Standard

ISO 9001, ISO 9000, ISO 14001, ISO 14000, ISO 20000, OHSAS/ OHSMS 18001,

Peak Season Lead Time: more than 12

LC, T/T, PayPal, Western Union

# **Product Specification**

- Color:
- Customized:

Condition:

- Rated Voltage:
- Product Name: 3p/
- Material:
- Rated Current:
- Model:
- Transport Package:
- Specification:
- Trademark:
- Origin:
- HS Code:
- Supply Ability:
- Grounding:
- Customized New 500V 3p/4p/5p Industrial Plug And Socket PC +Copper 10A,15A,20A,32A,40A,50A Waterproof Industrial Socket Standard Export Carton 10A/20A/32A/40A/50A Golden Or Netural, Or Customer Brand China 8536690000 20000PCS/Month

# .AUSTRALIAN STANDARD.

JIAHUI ELECTRIC GIVES YOU THE BEST CHOICE

1) Produce with high quality PC material with impact resistant, highly insulated and anti-corrosion.

2) Waterproof glasket and small cap for screws to ensure waterproof rating IP66.