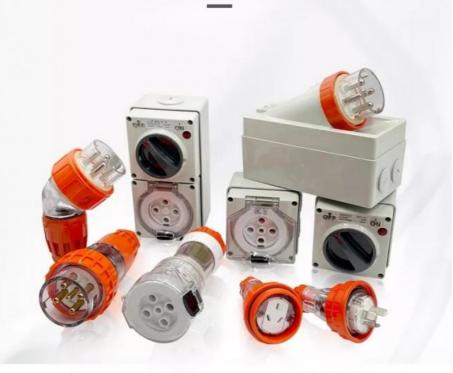

## More Images

**Product Description** 

# .AUSTRALIAN STANDARD.

JIAHUI ELECTRIC GIVES YOU THE BEST CHOICE

1) Produce with high quality PC material with impact resistant, highly insulated and anti-corrosion.

2) Waterproof glasket and small cap for screws to ensure waterproof rating IP66.

3) Transparent open cover with automatic snap catch latches and with instant visual inspection of inner socket condition and pin

#### configuration.

4) Laser printing for LOGO and specification not sticker, so can't be erased and looks high quality.

With all above festures, 56SO series are commonly used in chemical, structural, industrial and other extreme environment.