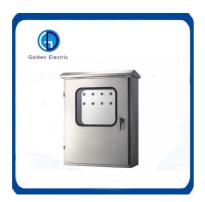

# **Product Specification**

Application Range: Commercial Power Distribution System

Shell Material: Stainless Steel

Shell Protection Grade: IP34

Brand: Golden Electric /OEM

• Product Name: Stainless Steel Single-Phase Meter Box

Name: Stainless Steel Meter Cabinet

Application: Indoor/Outdoor

• Spec.: Single Door/Double Door/ Three Door

Installation: Wall-Mount

Transport Package: Standard Export Carton
Specification: 350mm\*500mm\*120mm

#### **Product Description**

Single-phase electricity meter box is a distribution box for installing single-phase electricity meter. There is a meter reading window on the door. It is sturdy and durable. It is mainly used in civil buildings and commercial power distribution systems.