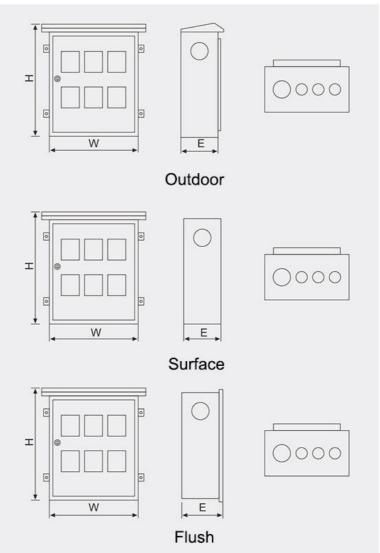

#### Single Door

| Specification | Width(mm)       | Height(mm)      | Depth(mm)             |                       |  |  |  |
|---------------|-----------------|-----------------|-----------------------|-----------------------|--|--|--|
|               | vviatri(iriiri) | Tieigrit(iiiii) | Mechanical instrument | Electronic instrument |  |  |  |
| 1 households  | 220             | 250             | 150                   | 120                   |  |  |  |
| 2 households  | 350             | 250             | 150                   | 120                   |  |  |  |
| 3 households  | 480             | 250             | 150                   | 120                   |  |  |  |
| 4 households  | 350             | 500             | 150                   | 120                   |  |  |  |
| 6 households  | 480             | 500             | 150                   | 120                   |  |  |  |
| 8 households  | 600             | 500             | 150                   | 120                   |  |  |  |
| 10 households | 750             | 500             | 150                   | 120                   |  |  |  |