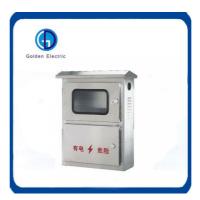

# **Product Specification**

Application Range: Commercial Power Distribution System

Shell Material: Stainless Steel

Shell Protection Grade: IP34

Brand: Golden Electric /OEM

• Product Name: Stainless Steel Single-Phase Meter Box

Name: Stainless Steel Meter Cabinet

Application: Indoor/Outdoor

• Spec.: Single Door/Double Door/ Three Door

Installation: Wall-Mount

Transport Package: Standard Export Carton
Specification: 350mm\*500mm\*120mm

#### **Product Description**

Single-phase electricity meter box is a distribution box for installing single-phase electricity meter. There is a meter reading window on the door. It is sturdy and durable. It is mainly used in civil buildings and commercial power distribution systems.