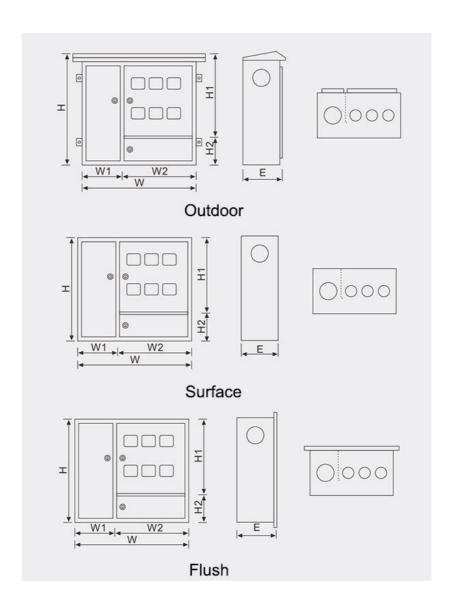

#### Single Door

| Specification | Width(mm)       | Height(mm)      | Depth(mm)             |                       |  |  |  |
|---------------|-----------------|-----------------|-----------------------|-----------------------|--|--|--|
|               | vviatri(iriiri) | Tieigrit(iiiii) | Mechanical instrument | Electronic instrument |  |  |  |
| 1 households  | 220             | 250             | 150                   | 120                   |  |  |  |
| 2 households  | 350             | 250             | 150                   | 120                   |  |  |  |
| 3 households  | 480             | 250             | 150                   | 120                   |  |  |  |
| 4 households  | 350             | 500             | 150                   | 120                   |  |  |  |
| 6 households  | 480             | 500             | 150                   | 120                   |  |  |  |
| 8 households  | 600             | 500             | 150                   | 120                   |  |  |  |
| 10 households | 750             | 500             | 150                   | 120                   |  |  |  |

# **Double Door**

| Specification                |               | Wic          | Width(mm) |     | Height(mm)    |     | Depth(mm)             |                       |  |
|------------------------------|---------------|--------------|-----------|-----|---------------|-----|-----------------------|-----------------------|--|
|                              |               | W            | W1        | W2  | i reigni(min) |     | Mechanical instrument | Electronic instrument |  |
| Open the door left and right | 1 households  | 400          | 200       | 200 | 250           |     | 150                   | 130                   |  |
|                              | 2 households  | 400          | 200       | 200 | 500           |     | 150                   | 130                   |  |
|                              | 4 households  | 550          | 200       | 350 | 500           |     | 150                   | 130                   |  |
|                              | 6 households  | 700          | 220       | 480 | 500           |     | 150                   | 130                   |  |
|                              | 8 households  | 850          | 250       | 600 | 500           |     | 150                   | 130                   |  |
|                              | 10 households | 1000         | 250       | 750 | 500           |     | 150                   | 130                   |  |
| Specification \              |               | Width(       | Width(mm) |     | Height(mm)    |     | Depth(mm)             |                       |  |
|                              |               | Width(IIIII) |           | Н   | H1            | H2  | Mechanical instrument | Electronic instrument |  |
| Open the door up and down    | 1 households  | 220          |           | 450 | 250           | 200 | 150                   | 130                   |  |
|                              | 2 households  | 350          |           | 450 | 250           | 200 | 150                   | 130                   |  |
|                              | 3 households  | 480          |           | 450 | 250           | 200 | 150                   | 130                   |  |
|                              | 4 households  | 350          |           | 750 | 500           | 250 | 150                   | 130                   |  |
|                              | 6 households  | 480          |           | 750 | 500           | 250 | 150                   | 130                   |  |
|                              | 8 households  | 600          |           | 750 | 500           | 250 | 150                   | 130                   |  |
|                              | 10 households | 750          |           | 750 | 500           | 250 | 150                   | 130                   |  |

**Three Door** 

| Specification | Width(mm) |     |     | Height(mm) |     |     | Depth(mm) |
|---------------|-----------|-----|-----|------------|-----|-----|-----------|
| Specification | W         | W1  | W2  | Н          | H1  | H2  | Depth(mm) |
| 4 households  | 600       | 250 | 350 | 750        | 500 | 250 | 150       |
| 6 households  | 750       | 250 | 500 | 750        | 500 | 250 | 150       |
| 8 households  | 850       | 250 | 600 | 750        | 500 | 250 | 150       |
| 10 households | 1000      | 250 | 750 | 750        | 500 | 250 | 150       |
| 12 households | 850       | 250 | 600 | 1000       | 750 | 250 | 150       |
| 15 households | 1000      | 250 | 750 | 1000       | 750 | 250 | 150       |
| 18 households | 1150      | 250 | 900 | 1000       | 750 | 250 | 150       |