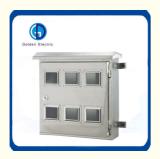

#### **Product Description**

Single-phase electricity meter box is a distribution box for installing single-phase electricity meter. There is a meter reading window on the door. It is sturdy and durable. It is mainly used in civil buildings and commercial power distribution systems.

#### Single Door

| Specification | Width(mm)       | Height(mm)      | Depth(mm)             |                       |  |  |  |
|---------------|-----------------|-----------------|-----------------------|-----------------------|--|--|--|
|               | vviatri(iriiri) | Tieigrit(iiiii) | Mechanical instrument | Electronic instrument |  |  |  |
| 1 households  | 220             | 250             | 150                   | 120                   |  |  |  |
| 2 households  | 350             | 250             | 150                   | 120                   |  |  |  |
| 3 households  | 480             | 250             | 150                   | 120                   |  |  |  |
| 4 households  | 350             | 500             | 150                   | 120                   |  |  |  |
| 6 households  | 480             | 500             | 150                   | 120                   |  |  |  |
| 8 households  | 600             | 500             | 150                   | 120                   |  |  |  |
| 10 households | 750             | 500             | 150                   | 120                   |  |  |  |

# **Double Door**

| Specification                |               | Wic          | Width(mm) |     | Height(mm)    |     | Depth(mm)             |                       |  |
|------------------------------|---------------|--------------|-----------|-----|---------------|-----|-----------------------|-----------------------|--|
|                              |               | W            | W1        | W2  | i reigni(min) |     | Mechanical instrument | Electronic instrument |  |
| Open the door left and right | 1 households  | 400          | 200       | 200 | 250           |     | 150                   | 130                   |  |
|                              | 2 households  | 400          | 200       | 200 | 500           |     | 150                   | 130                   |  |
|                              | 4 households  | 550          | 200       | 350 | 500           |     | 150                   | 130                   |  |
|                              | 6 households  | 700          | 220       | 480 | 500           |     | 150                   | 130                   |  |
|                              | 8 households  | 850          | 250       | 600 | 500           |     | 150                   | 130                   |  |
|                              | 10 households | 1000         | 250       | 750 | 500           |     | 150                   | 130                   |  |
| Specification \              |               | Width(       | Width(mm) |     | Height(mm)    |     | Depth(mm)             |                       |  |
|                              |               | Width(IIIII) |           | Н   | H1            | H2  | Mechanical instrument | Electronic instrument |  |
| Open the door up and down    | 1 households  | 220          |           | 450 | 250           | 200 | 150                   | 130                   |  |
|                              | 2 households  | 350          |           | 450 | 250           | 200 | 150                   | 130                   |  |
|                              | 3 households  | 480          |           | 450 | 250           | 200 | 150                   | 130                   |  |
|                              | 4 households  | 350          |           | 750 | 500           | 250 | 150                   | 130                   |  |
|                              | 6 households  | 480          |           | 750 | 500           | 250 | 150                   | 130                   |  |
|                              | 8 households  | 600          |           | 750 | 500           | 250 | 150                   | 130                   |  |
|                              | 10 households | 750          |           | 750 | 500           | 250 | 150                   | 130                   |  |

**Three Door** 

| Specification | Width(mm) |     |     | Height(mm) |     |     | Depth(mm) |
|---------------|-----------|-----|-----|------------|-----|-----|-----------|
| Specification | W         | W1  | W2  | Н          | H1  | H2  | Depth(mm) |
| 4 households  | 600       | 250 | 350 | 750        | 500 | 250 | 150       |
| 6 households  | 750       | 250 | 500 | 750        | 500 | 250 | 150       |
| 8 households  | 850       | 250 | 600 | 750        | 500 | 250 | 150       |
| 10 households | 1000      | 250 | 750 | 750        | 500 | 250 | 150       |
| 12 households | 850       | 250 | 600 | 1000       | 750 | 250 | 150       |
| 15 households | 1000      | 250 | 750 | 1000       | 750 | 250 | 150       |
| 18 households | 1150      | 250 | 900 | 1000       | 750 | 250 | 150       |