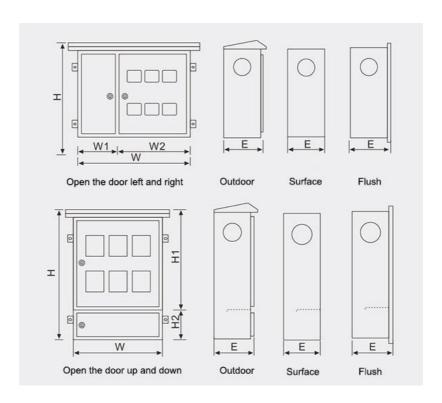

# **Double Door**

| Specification                |               | Wic          | Width(mm) |     | Height(mm)    |     | Depth(mm)             |                       |  |
|------------------------------|---------------|--------------|-----------|-----|---------------|-----|-----------------------|-----------------------|--|
|                              |               | W            | W1        | W2  | i reigni(min) |     | Mechanical instrument | Electronic instrument |  |
| Open the door left and right | 1 households  | 400          | 200       | 200 | 250           |     | 150                   | 130                   |  |
|                              | 2 households  | 400          | 200       | 200 | 500           |     | 150                   | 130                   |  |
|                              | 4 households  | 550          | 200       | 350 | 500           |     | 150                   | 130                   |  |
|                              | 6 households  | 700          | 220       | 480 | 500           |     | 150                   | 130                   |  |
|                              | 8 households  | 850          | 250       | 600 | 500           |     | 150                   | 130                   |  |
|                              | 10 households | 1000         | 250       | 750 | 500           |     | 150                   | 130                   |  |
| Specification \              |               | Width(       | Width(mm) |     | Height(mm)    |     | Depth(mm)             |                       |  |
|                              |               | Width(IIIII) |           | Н   | H1            | H2  | Mechanical instrument | Electronic instrument |  |
| Open the door up and down    | 1 households  | 220          |           | 450 | 250           | 200 | 150                   | 130                   |  |
|                              | 2 households  | 350          |           | 450 | 250           | 200 | 150                   | 130                   |  |
|                              | 3 households  | 480          |           | 450 | 250           | 200 | 150                   | 130                   |  |
|                              | 4 households  | 350          |           | 750 | 500           | 250 | 150                   | 130                   |  |
|                              | 6 households  | 480          |           | 750 | 500           | 250 | 150                   | 130                   |  |
|                              | 8 households  | 600          |           | 750 | 500           | 250 | 150                   | 130                   |  |
|                              | 10 households | 750          |           | 750 | 500           | 250 | 150                   | 130                   |  |

**Three Door** 

| Specification | Width(mm) |     |     | Height(mm) |     |     | Depth(mm) |
|---------------|-----------|-----|-----|------------|-----|-----|-----------|
| Specification | W         | W1  | W2  | Н          | H1  | H2  | Depth(mm) |
| 4 households  | 600       | 250 | 350 | 750        | 500 | 250 | 150       |
| 6 households  | 750       | 250 | 500 | 750        | 500 | 250 | 150       |
| 8 households  | 850       | 250 | 600 | 750        | 500 | 250 | 150       |
| 10 households | 1000      | 250 | 750 | 750        | 500 | 250 | 150       |
| 12 households | 850       | 250 | 600 | 1000       | 750 | 250 | 150       |
| 15 households | 1000      | 250 | 750 | 1000       | 750 | 250 | 150       |
| 18 households | 1150      | 250 | 900 | 1000       | 750 | 250 | 150       |