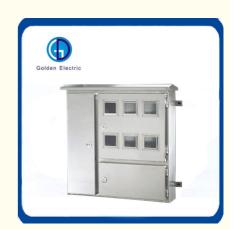

#### **Product Description**

Single-phase electricity meter box is a distribution box for installing single-phase electricity meter. There is a meter reading window on the door. It is sturdy and durable. It is mainly used in civil buildings and commercial power distribution systems.

#### Single Door

| Specification | Width(mm)       | Height(mm)      | Depth(mm)             |                       |  |  |  |
|---------------|-----------------|-----------------|-----------------------|-----------------------|--|--|--|
|               | vviatri(iriiri) | Tieigrit(iiiii) | Mechanical instrument | Electronic instrument |  |  |  |
| 1 households  | 220             | 250             | 150                   | 120                   |  |  |  |
| 2 households  | 350             | 250             | 150                   | 120                   |  |  |  |
| 3 households  | 480             | 250             | 150                   | 120                   |  |  |  |
| 4 households  | 350             | 500             | 150                   | 120                   |  |  |  |
| 6 households  | 480             | 500             | 150                   | 120                   |  |  |  |
| 8 households  | 600             | 500             | 150                   | 120                   |  |  |  |
| 10 households | 750             | 500             | 150                   | 120                   |  |  |  |

# **Double Door**

| Specification                |               | Wic          | Width(mm) |     | Height(mm)    |     | Depth(mm)             |                       |  |
|------------------------------|---------------|--------------|-----------|-----|---------------|-----|-----------------------|-----------------------|--|
|                              |               | W            | W1        | W2  | i reigni(min) |     | Mechanical instrument | Electronic instrument |  |
| Open the door left and right | 1 households  | 400          | 200       | 200 | 250           |     | 150                   | 130                   |  |
|                              | 2 households  | 400          | 200       | 200 | 500           |     | 150                   | 130                   |  |
|                              | 4 households  | 550          | 200       | 350 | 500           |     | 150                   | 130                   |  |
|                              | 6 households  | 700          | 220       | 480 | 500           |     | 150                   | 130                   |  |
|                              | 8 households  | 850          | 250       | 600 | 500           |     | 150                   | 130                   |  |
|                              | 10 households | 1000         | 250       | 750 | 500           |     | 150                   | 130                   |  |
| Specification \              |               | Width(       | Width(mm) |     | Height(mm)    |     | Depth(mm)             |                       |  |
|                              |               | Width(IIIII) |           | Н   | H1            | H2  | Mechanical instrument | Electronic instrument |  |
| Open the door up and down    | 1 households  | 220          |           | 450 | 250           | 200 | 150                   | 130                   |  |
|                              | 2 households  | 350          |           | 450 | 250           | 200 | 150                   | 130                   |  |
|                              | 3 households  | 480          |           | 450 | 250           | 200 | 150                   | 130                   |  |
|                              | 4 households  | 350          |           | 750 | 500           | 250 | 150                   | 130                   |  |
|                              | 6 households  | 480          |           | 750 | 500           | 250 | 150                   | 130                   |  |
|                              | 8 households  | 600          |           | 750 | 500           | 250 | 150                   | 130                   |  |
|                              | 10 households | 750          |           | 750 | 500           | 250 | 150                   | 130                   |  |

**Three Door** 

| Specification | Width(mm) |     |     | Height(mm) |     |     | Depth(mm) |
|---------------|-----------|-----|-----|------------|-----|-----|-----------|
| Specification | W         | W1  | W2  | Н          | H1  | H2  | Depth(mm) |
| 4 households  | 600       | 250 | 350 | 750        | 500 | 250 | 150       |
| 6 households  | 750       | 250 | 500 | 750        | 500 | 250 | 150       |
| 8 households  | 850       | 250 | 600 | 750        | 500 | 250 | 150       |
| 10 households | 1000      | 250 | 750 | 750        | 500 | 250 | 150       |
| 12 households | 850       | 250 | 600 | 1000       | 750 | 250 | 150       |
| 15 households | 1000      | 250 | 750 | 1000       | 750 | 250 | 150       |
| 18 households | 1150      | 250 | 900 | 1000       | 750 | 250 | 150       |