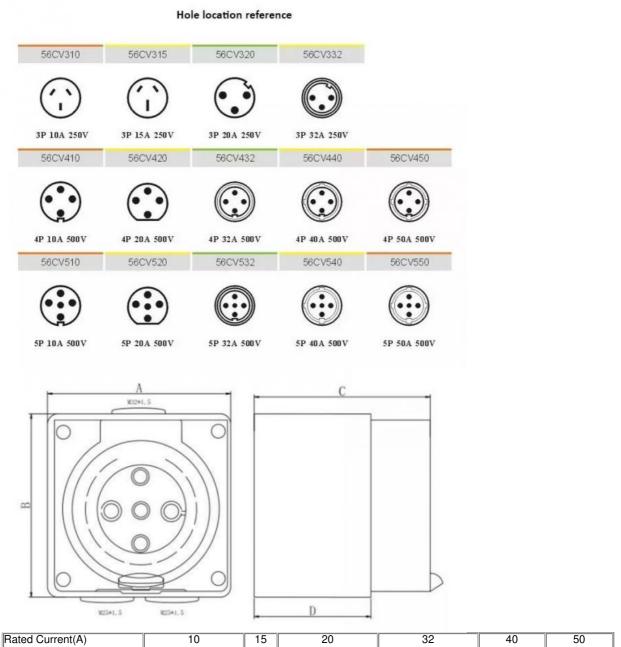

#### **Product Parameters**

| Model     Description     Rating(Amps)     Voltage(V)     No.of phase       56SO310     3     Flat Pins Socket Outlet     10     20     250     1       56SO320     3     Round Pins Socket     20     250     1       56SO320     3     Round Pins Socket     20     250     1       56SO320     3     Round Pins Socket     20     20     250     1       Model     Description     Rating(Amps)     Voltage(V)     No.of phase       56SO410     56SO420     4     20     32     500     3       56SO432     4     Round Pins Socket     20     500     3     3       56SO440     50     500     3     3     3     3     3     3       Model     Description     Rating(Amps)     Voltage(V)     No.of phase     500     3       56SO510     5     Round Pins Socket     20     500     3     3       56SO530     5     Found Pins Socket     32     500                                                                                                                                                                                                                                                                                                                                                                |         | <b>D</b>                  |              |            |             |
|----------------------------------------------------------------------------------------------------------------------------------------------------------------------------------------------------------------------------------------------------------------------------------------------------------------------------------------------------------------------------------------------------------------------------------------------------------------------------------------------------------------------------------------------------------------------------------------------------------------------------------------------------------------------------------------------------------------------------------------------------------------------------------------------------------------------------------------------------------------------------------------------------------------------------------------------------------------------------------------------------------------------------------------------------------------------------------------------------------------------------------------------------------------------------------------------------------------------------|---------|---------------------------|--------------|------------|-------------|
| 56SO315     3 Flat Pins Socket Outlet     15     20     250     1       56SO320     3 Round Pins Socket     20     250     1       56SO320     3 Round Pins Socket     20     32     1     32       Model     Description     Rating(Amps) Voltage(V) No.of phase     32     3     3       Model     Description     Rating(Amps) Voltage(V) No.of phase     32     3     3       56SO410     4     Round Pins Socket     32     500     3       56SO420     4     Round Pins Socket     32     500     3       56SO432     4     0     50     3     3       Model     Description     Rating(Amps) Voltage(V) No.of phase     3       56SO430     50     5     5     3       Model     Description     Rating(Amps) Voltage(V) No.of phase     3       56SO532     5     7     3     3       56SO540     0utlet     32     500     3                                                                                                                                                                                                                                                                                                                                                                                      | Model   | Description               | Rating(Amps) | voltage(v) | No.of phase |
| 56SO320     20     250     1       56SO320     3 Round Pins Socket     20     250     1       56SO322     Outlet     32     20     1       Model     Description     Rating(Amps) Voltage(V) No.of phase     56SO410     20     32       56SO410     4     Round Pins Socket     20     32     500     3       56SO420     4     Round Pins Socket     32     500     3     3       56SO440     0     50     500     3     3     3     3       Model     Description     Rating(Amps) Voltage(V) No.of phase     50     3     3     3       Model     Description     Rating(Amps) Voltage(V) No.of phase     50     3     3     3       Model     Description     Rating(Amps) Voltage(V) No.of phase     56SO510     5     3     3     3       56SO540     5     0utlet     32     500     3     3                                                                                                                                                                                                                                                                                                                                                                                                                       | 56SO310 |                           | 10           |            |             |
| Second 20     Round Pins Socket     20       56SO322     Outlet     32       Model     Description     Rating(Amps) Voltage(V) No.of phase       56SO410     4     Round Pins Socket     20       56SO420     4     20     32       56SO420     4     20     32       56SO420     4     20     32       56SO440     0utlet     32     500     3       56SO440     0     50     3     3       Model     Description     Rating(Amps) Voltage(V) No.of phase     50       56SO440     50     50     3     3       Model     Description     Rating(Amps) Voltage(V) No.of phase     56SO510     5     5     5     5     5     5     5     5     5     5     5     5     5     5     5     5     5     5     5     5     5     5     5     5     5     5     5     5     5     5     5     5     5     5                                                                                                                                                                                                                                                                                                                                                                                                                      | 56SO315 | 3 Flat Pins Socket Outlet | 15           | 250        | 1           |
| Second Lange Science     Image Science     I | 56SO320 |                           | 20           |            |             |
| Model     Description     Rating(Amps)     Voltage(V)     No.of phase       56SO410     4     10     20     32     500     3       56SO432     4     0utlet     32     500     3       56SO440     0     50     3     40     50     3       56SO440     0     50     500     3     3     40     50     3       Model     Description     Rating(Amps)     Voltage(V)     No.of phase     56SO510     5     5     8     10     10     10     10     10     10     10     10     10     10     10     10     10     10     10     10     10     10     10     10     10     10     10     10     10     10     10     10     10     10     10     10     10     10     10     10     10     10     10     10     10     10     10     10     10     10     10     10     10                                                                                                                                                                                                                                                                                                                                                                                                                                                  | 56SO320 | 3 Round Pins Socket       | 20           | 1          |             |
| Security                                                                                                                                                                          | 56SO332 | Outlet                    | 32           | 1          |             |
| Security                                                                                                                                                                          |         | -                         |              |            |             |
| 56SO420     4 Round Pins Socket     20     32     500     3       56SO440     Outlet     40     50     40     50     3       56SO450     50     50     3     40     50     3       Model     Description     Rating(Amps) Voltage(V) No.of phase     56SO510     5     5     5     5     5     5     5     5     5     5     5     6     5     5     5     6     32     5     5     5     5     6     32     5     5     5     6     32     5     5     5     5     5     3     3     3     3     3     3     3     3     3     3     3     3     3     3     3     3     3     3     3     3     3     3     3     3     3     3     3     3     3     3     3     3     3     3     3     3     3     3     3     3     3                                                                                                                                                                                                                                                                                                                                                                                                                                                                                                | Model   | Description               | Rating(Amps) | Voltage(V) | No.of phase |
| 4 Round Pins Socket     32     500     3       56SO432     Outlet     40     40     50     3       56SO440     50     50     3     3     3       Model     Description     Rating(Amps) Voltage(V) No.of phase     56SO510     10     10     56SO520     5     5     5     5     5     5     5     5     5     5     5     5     5     5     3     3     3     3     3     3     3     3     3     3     3     3     3     3     3     3     3     3     3     3     3     3     3     3     3     3     3     3     3     3     3     3     3     3     3     3     3     3     3     3     3     3     3     3     3     3     3     3     3     3     3     3     3     3     3     3     3     3     3     3     3 <td< td=""><td>56SO410</td><td></td><td>10</td><td></td><td></td></td<>                                                                                                                                                                                                                                                                                                                                                                                                                             | 56SO410 |                           | 10           |            |             |
| 56SO432 Outlet 32 500 3   56SO440 40 50 3   56SO450 50 50 3   Model Description Rating(Amps) Voltage(V) No.of phase   56SO510 10   56SO520 5 Round Pins Socket 20   56SO532 Outlet 32   56SO540 40 32                                                                                                                                                                                                                                                                                                                                                                                                                                                                                                                                                                                                                                                                                                                                                                                                                                                                                                                                                                                                                      | 56SO420 |                           | 20           | 1          | 3           |
| 56SO440     40       56SO450     50       Model     Description       Rating(Amps)     Voltage(V)       No.of phase       56SO510     10       56SO520     5 Round Pins Socket       56SO532     Outlet       56SO540     32       40     40                                                                                                                                                                                                                                                                                                                                                                                                                                                                                                                                                                                                                                                                                                                                                                                                                                                                                                                                                                               | 56SO432 |                           | 32           | 500        |             |
| Model Description Rating(Amps) Voltage(V) No.of phase   56SO510 10 10 10 10 10 10 10 10 10 10 10 10 10 10 10 10 10 10 10 10 10 10 10 10 10 10 10 10 10 10 10 10 10 10 10 10 10 10 10 10 10 10 10 10 10 10 10 10 10 10 10 10 10 10 10 10 10 10 10 10 10 10 10 10 10 10 10 10 10 10 10 10 10 10 10 10 10 10 10 10 10 10 10 10 10 10 10 10 10 10 10 10 10 10 10 10 10 10 10 10 10 10 10 10 10 10 10 10 10 10 10 10 10 10 10 10 10 10                                                                                                                                                                                                                                                                                                                                                                                                                                                                                                                                                                                                                                                                                                                                                                                          | 56SO440 | Outlet                    | 40           | 1          |             |
| 56SO510     10       56SO520     5 Round Pins Socket     20       56SO532     Outlet     32       56SO540     40     32                                                                                                                                                                                                                                                                                                                                                                                                                                                                                                                                                                                                                                                                                                                                                                                                                                                                                                                                                                                                                                                                                                    | 56SO450 |                           | 50           | 1          |             |
| 56SO510     10       56SO520     5 Round Pins Socket     20       56SO532     Outlet     32       56SO540     40     32                                                                                                                                                                                                                                                                                                                                                                                                                                                                                                                                                                                                                                                                                                                                                                                                                                                                                                                                                                                                                                                                                                    |         | -                         |              |            |             |
| 56SO520     5 Round Pins Socket     20       56SO532     Outlet     32       56SO540     40                                                                                                                                                                                                                                                                                                                                                                                                                                                                                                                                                                                                                                                                                                                                                                                                                                                                                                                                                                                                                                                                                                                                | Model   | Description               | Rating(Amps) | Voltage(V) | No.of phase |
| 56SO532     Outlet     32     3       56SO540     40     40     40                                                                                                                                                                                                                                                                                                                                                                                                                                                                                                                                                                                                                                                                                                                                                                                                                                                                                                                                                                                                                                                                                                                                                         | 56SO510 |                           | 10           |            |             |
| 56SO532     Outlet     32     3       56SO540     40     40     40                                                                                                                                                                                                                                                                                                                                                                                                                                                                                                                                                                                                                                                                                                                                                                                                                                                                                                                                                                                                                                                                                                                                                         | 5000500 |                           | 00           |            |             |
| 56SO532     Outlet     32       56SO540     40                                                                                                                                                                                                                                                                                                                                                                                                                                                                                                                                                                                                                                                                                                                                                                                                                                                                                                                                                                                                                                                                                                                                                                             |         |                           | 20           | 500        | 2           |
|                                                                                                                                                                                                                                                                                                                                                                                                                                                                                                                                                                                                                                                                                                                                                                                                                                                                                                                                                                                                                                                                                                                                                                                                                            | 56SO532 | Outlet                    | 32           | 500        | 5           |
| 56SO550 50                                                                                                                                                                                                                                                                                                                                                                                                                                                                                                                                                                                                                                                                                                                                                                                                                                                                                                                                                                                                                                                                                                                                                                                                                 | 56SO540 |                           | 40           | 1          |             |
|                                                                                                                                                                                                                                                                                                                                                                                                                                                                                                                                                                                                                                                                                                                                                                                                                                                                                                                                                                                                                                                                                                                                                                                                                            | 56SO550 |                           | 50           | 1          |             |

## Product Details

| Rated Current(A) | 10  |     | 15  | 20  |     | 32  |     | 40  |     | 50  |     |     |     |     |
|------------------|-----|-----|-----|-----|-----|-----|-----|-----|-----|-----|-----|-----|-----|-----|
| No.of Poles      | 3   | 4   | 5   | 3   | 3   | 4   | 5   | 3   | 4   | 5   | 4   | 5   | 4   | 5   |
| A(mm)            | 101 | 101 | 101 | 101 | 101 | 101 | 101 | 101 | 101 | 101 | 101 | 101 | 101 | 101 |
| B(mm)            | 101 | 101 | 101 | 101 | 101 | 101 | 101 | 101 | 101 | 101 | 101 | 101 | 101 | 101 |
| C(mm)            | 94  | 94  | 94  | 94  | 94  | 94  | 94  | 94  | 94  | 94  | 94  | 94  | 94  | 94  |
| D(mm)            | 63  | 63  | 63  | 63  | 63  | 63  | 63  | 63  | 63  | 63  | 63  | 63  | 63  | 63  |