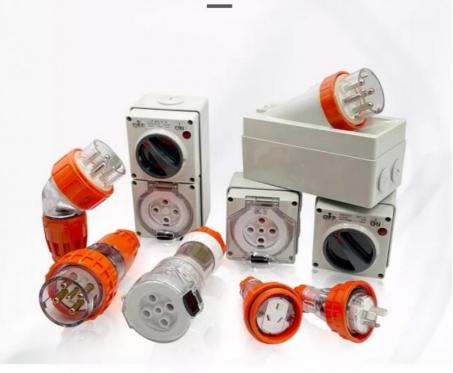

IATF16949

workdays

5000/Month

1

Certification:

歌德电气

- Minimum Order Quantity:
- Carton/Pallet Packaging Details:
- Delivery Time:
- Payment Terms:
- Supply Ability:



## **Product Specification**

- Color:
- Customized:

Condition:

- Rated Voltage:
- Product Name:

Grey

- Rated Current:
- Model:

• Material:

- Transport Package:
- Specification:
- Trademark:
- Origin:
- HS Code:
- Supply Ability:
- Grounding:
- Customized New 500V 3p/4p/5p Industrial Plug And Socket PC +Copper 10A,15A,20A,32A,40A,50A Waterproof Industrial Socket Standard Export Carton 10A/20A/32A/40A/50A Golden Or Netural, Or Customer Brand China 8536690000 20000PCS/Month

Standard Grounding



## More Images









**Product Description** 

# .AUSTRALIAN STANDARD.

JIAHUI ELECTRIC GIVES YOU THE BEST CHOICE



1) Produce with high quality PC material with impact resistant, highly insulated and anti-corrosion.

2) Waterproof glasket and small cap for screws to ensure waterproof rating IP66.

3) Transparent open cover with automatic snap catch latches and with instant visual inspection of inner socket condition and pin

#### configuration.

4) Laser printing for LOGO and specification not sticker, so can't be erased and looks high quality.

With all above festures, 56SO series are commonly used in chemical, structural, industrial and other extreme environment.

#### PVC Solvent Bonding Compatibility

All 56 Series Enclosures are manufactured from robust UV stabilised PVC and can be solvent bonded to standard electrical PVC conduit accessories.

#### **Transparent Plastic Materials**

The introdu