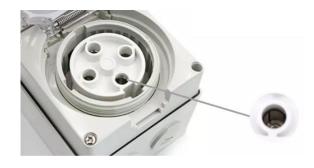

3) Transparent open cover with automatic snap catch latches and with instant visual inspection of inner socket condition and pin

#### configuration.

4) Laser printing for LOGO and specification not sticker, so can't be erased and looks high quality.

With all above festures, 56SO series are commonly used in chemical, structural, industrial and other extreme environment.

#### **Transparent Plastic Materials**

The introduction of transparent materials to the 56 Series enables the inspection and checking of the components pin/ socket configuration and wiring at a glance, while still providing protection against the elements