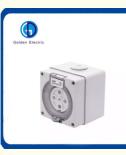

# .AUSTRALIAN STANDARD.

JIAHUI ELECTRIC GIVES YOU THE BEST CHOICE

1) Produce with high quality PC material with impact resistant, highly insulated and anti-corrosion.

2) Waterproof glasket and small cap for screws to ensure waterproof rating IP66.

3) Transparent open cover with automatic snap catch latches and with instant visual inspection of inner socket condition and pin

#### configuration.

4) Laser printing for LOGO and specification not sticker, so can't be erased and looks high quality.

With all above festures, 56SO series are commonly used in chemical, structural, industrial and other extreme environment.