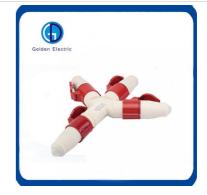

## 10A 20A 32A 40A 50A 4pins Round Surface Sockets Australia Standard Socket Outlets 500V IP66 Industrial Plug and Socket

ISO 9001, ISO 9000, ISO 14001, ISO 14000, ISO 20000, OHSAS/ OHSMS 18001,

Peak Season Lead Time: more than 12

## **Product Specification**

- Color:
- Customized:

Condition:

- Rated Voltage:
- Product Name:

Grey

- Rated Current:
- Model:

• Material:

- Transport Package:
- Specification:
- Trademark:
- Origin:
- HS Code:
- Supply Ability:
- Grounding:
- Customized New 500V 3p/4p/5p Industrial Plug And Socket PC +Copper 10A,15A,20A,32A,40A,50A Waterproof Industrial Socket Standard Export Carton 10A/20A/32A/40A/50A Golden Or Netural, Or Customer Brand China 8536690000 20000PCS/Month