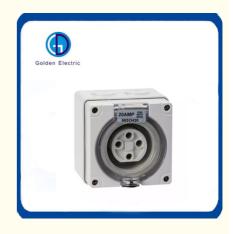

# .AUSTRALIAN STANDARD.

JIAHUI ELECTRIC GIVES YOU THE BEST CHOICE

1) Produce with high quality PC material with impact resistant, highly insulated and anti-corrosion.

2) Waterproof glasket and small cap for screws to ensure waterproof rating IP66.

3) Transparent open cover with automatic snap catch latches and with instant visual inspection of inner socket condition and pin

#### configuration.

4) Laser printing for LOGO and specification not sticker, so can't be erased and looks high quality.

With all above festures, 56SO series are commonly used in chemical, structural, industrial and other extreme environment.

#### **Transparent Plastic Materials**

The introduction of transparent materials to the 56 Series enables the inspection and checking of the components pin/ socket configuration and wiring at a glance, while still providing protection against the elements