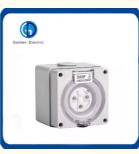

# .AUSTRALIAN STANDARD.

JIAHUI ELECTRIC GIVES YOU THE BEST CHOICE

1) Produce with high quality PC material with impact resistant, highly insulated and anti-corrosion.

2) Waterproof glasket and small cap for screws to ensure waterproof rating IP66.

3) Transparent open cover with automatic snap catch latches and with instant visual inspection of inner socket condition and pin

#### configuration.

4) Laser printing for LOGO and specification not sticker, so can't be erased and looks high quality.

With all above festures, 56SO series are commonly used in chemical, structural, industrial and other extreme environment.