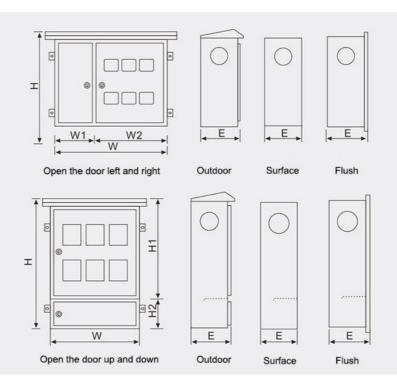

# Double Door

| Specification                |               | Wid       | Width(mm) |     | Height(mm) |         | Depth(mm)             |                       |  |
|------------------------------|---------------|-----------|-----------|-----|------------|---------|-----------------------|-----------------------|--|
|                              |               | W         | W1        | W2  |            |         | Mechanical instrument | Electronic instrument |  |
| Open the door left and right | 1 households  | 400       | 200       | 200 | 250        | 250 150 |                       | 130                   |  |
|                              | 2 households  | 400       | 200       | 200 | 500        |         | 150                   | 130                   |  |
|                              | 4 households  | 550       | 200       | 350 | 500        |         | 150                   | 130                   |  |
|                              | 6 households  | 700       | 220       | 480 | 500        |         | 150                   | 130                   |  |
|                              | 8 households  | 850       | 250       | 600 | 500        |         | 150                   | 130                   |  |
|                              | 10 households | 1000      | 250       | 750 | 500        |         | 150                   | 130                   |  |
| Specification                |               | Width(mm) |           |     | Height(mm) |         | Depth(mm)             |                       |  |
|                              |               |           |           | Н   | H1         | H2      | Mechanical instrument | Electronic instrument |  |
|                              | 1 households  | 220       | )         | 450 | ) 250      | 200     | 150                   | 130                   |  |
| Open the door up and down    | 2 households  | 350       |           | 450 | ) 250      | 200     | 150                   | 130                   |  |
|                              | 3 households  | 480       |           | 450 | ) 250      | 200     | 150                   | 130                   |  |
|                              | 4 households  | 350       |           | 750 | 500        | 250     | 150                   | 130                   |  |
|                              | 6 households  | 480       | C         | 750 | 500        | 250     | 150                   | 130                   |  |
|                              | 8 households  | 600       |           | 750 | 500        | 250     | 150                   | 130                   |  |
|                              | 10 households | 750       | )         | 750 | 500        | 250     | 150                   | 130                   |  |

Three Door

| Specification | Width(mm) |     |     | Height(mm) |     |     | Depth(mm)    |
|---------------|-----------|-----|-----|------------|-----|-----|--------------|
| Specification | W         | W1  | W2  | Н          | H1  | H2  | Depti(iiiii) |
| 4 households  | 600       | 250 | 350 | 750        | 500 | 250 | 150          |
| 6 households  | 750       | 250 | 500 | 750        | 500 | 250 | 150          |
| 8 households  | 850       | 250 | 600 | 750        | 500 | 250 | 150          |
| 10 households | 1000      | 250 | 750 | 750        | 500 | 250 | 150          |
| 12 households | 850       | 250 | 600 | 1000       | 750 | 250 | 150          |
| 15 households | 1000      | 250 | 750 | 1000       | 750 | 250 | 150          |
| 18 households | 1150      | 250 | 900 | 1000       | 750 | 250 | 150          |