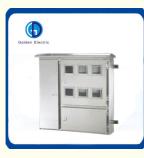

# **Product Specification**

- Application Range:
- Shell Material:
- Shell Protection Grade:
- Brand:
- Product Name:
- Name:
- Application:
- Spec.:
- Installation:
- Transport Package:
- Specification:
- Trademark:
- Origin:
- HS Code:
- Supply Ability:
- **Commercial Power Distribution System** Stainless Steel IP34 Golden Electric /OEM Stainless Steel Single-Phase Meter Box Stainless Steel Meter Cabinet Indoor/Outdoor Single Door/Double Door/ Three Door Wall-Mount Standard Export Carton 350mm\*500mm\*120mm Golden Or Netural, Or Customer Brand China 8537209000

### **Product Description**

Single-phase electricity meter box is a distribution box for installing single-phase electricity meter. There is a meter reading window on the door. It is sturdy and durable. It is mainly used in civil buildings and commercial power distribution systems. Ρ ro d u Meter box ct n а m е Μ at Cold rolled steel plate sprayed, stainless steel er ia L W iri Busbar, wire, cable, primary plan, secondary principle n g А The meter box has different specifications and applicable occasions. Choosing the right meter box can give full play to the product's maximum function and efficiency. At present, the watch boxes on the market mainly have three types: р plastic material, glass fiber reinforced plastic material, metal material, and so on. The stainless steel meter box is pl ic made of cold-rolled steel plate or stainless steel plate by bending and welding. The upper and lower sides of the shell are equipped with movable knock-out holes, and cover sealing measures are adopted. The grounding terminal is at installed inside the box to facilitate the wiring of the io n terminal box.