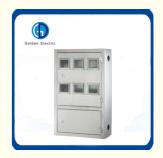

# **Product Specification**

- Application Range:
- Shell Material:
- Shell Protection Grade:
- Brand:
- Product Name:
- Name:
- Application:
- Spec.:
- Installation:
- Transport Package:
- Specification:
- Trademark:
- Origin:
- HS Code:
- Supply Ability:
- **Commercial Power Distribution System** Stainless Steel IP34 Golden Electric /OEM Stainless Steel Single-Phase Meter Box Stainless Steel Meter Cabinet Indoor/Outdoor Single Door/Double Door/ Three Door Wall-Mount Standard Export Carton 350mm\*500mm\*120mm Golden Or Netural, Or Customer Brand China 8537209000

### **Product Description**

Single-phase electricity meter box is a distribution box for installing single-phase electricity meter. There is a meter reading window on the door. It is sturdy and durable. It is mainly used in civil buildings and commercial power distribution systems. Ρ ro d u Meter box ct n а m е Μ at Cold rolled steel plate sprayed, stainless steel er ia L W iri Busbar, wire, cable, primary plan, secondary principle n g А The meter box has different specifications and applicable occasions. Choosing the right meter box can give full play to the product's maximum function and efficiency. At present, the watch boxes on the market mainly have three types: р plastic material, glass fiber reinforced plastic material, metal material, and so on. The stainless steel meter box is pl ic made of cold-rolled steel plate or stainless steel plate by bending and welding. The upper and lower sides of the shell are equipped with movable knock-out holes, and cover sealing measures are adopted. The grounding terminal is at installed inside the box to facilitate the wiring of the io n terminal box.