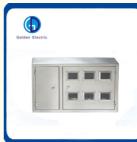

# **Product Specification**

- Application Range:
- Shell Material:
- Shell Protection Grade:
- Brand:
- Product Name:
- Name:
- Application:
- Spec.:
- Installation:
- Transport Package:
- Specification:
- Trademark:
- Origin:
- HS Code:
- Supply Ability:
- **Commercial Power Distribution System** Stainless Steel IP34 Golden Electric /OEM Stainless Steel Single-Phase Meter Box Stainless Steel Meter Cabinet Indoor/Outdoor Single Door/Double Door/ Three Door Wall-Mount Standard Export Carton 350mm\*500mm\*120mm Golden Or Netural, Or Customer Brand China 8537209000

### **Product Description**

Single-phase electricity meter box is a distribution box for installing single-phase electricity meter. There is a meter reading window on the door. It is sturdy and durable. It is mainly used in civil buildings and commercial power distribution systems. Ρ ro d u Meter box ct n а m е Μ at Cold rolled steel plate sprayed, stainless steel er ia L W iri Busbar, wire, cable, primary plan, secondary principle n g А The meter box has different specifications and applicable occasions. Choosing the right meter box can give full play to the product's maximum function and efficiency. At present, the watch boxes on the market mainly have three types: р plastic material, glass fiber reinforced plastic material, metal material, and so on. The stainless steel meter box is pl ic made of cold-rolled steel plate or stainless steel plate by bending and welding. The upper and lower sides of the shell are equipped with movable knock-out holes, and cover sealing measures are adopted. The grounding terminal is at installed inside the box to facilitate the wiring of the io n terminal box.