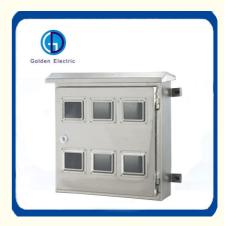

# **Product Specification**

- Application Range:
- Shell Material:
- Shell Protection Grade:
- Brand:
- Product Name:
- Name:
- Application:
- Spec.:
- Installation:
- Transport Package:
- Specification:
- Trademark:
- Origin:
- HS Code:
- Supply Ability:
- **Commercial Power Distribution System** Stainless Steel IP34 Golden Electric /OEM Stainless Steel Single-Phase Meter Box Stainless Steel Meter Cabinet Indoor/Outdoor Single Door/Double Door/ Three Door Wall-Mount Standard Export Carton 350mm\*500mm\*120mm Golden Or Netural, Or Customer Brand China 8537209000

### **Product Description**

Single-phase electricity meter box is a distribution box for installing single-phase electricity meter. There is a meter reading window on the door. It is sturdy and durable. It is mainly used in civil buildings and commercial power distribution systems. Ρ ro d u Meter box ct n а m е Μ at Cold rolled steel plate sprayed, stainless steel er ia L W iri Busbar, wire, cable, primary plan, secondary principle n g А The meter box has different specifications and applicable occasions. Choosing the right meter box can give full play to the product's maximum function and efficiency. At present, the watch boxes on the market mainly have three types: р plastic material, glass fiber reinforced plastic material, metal material, and so on. The stainless steel meter box is pl ic made of cold-rolled steel plate or stainless steel plate by bending and welding. The upper and lower sides of the shell are equipped with movable knock-out holes, and cover sealing measures are adopted. The grounding terminal is at installed inside the box to facilitate the wiring of the io n terminal box.