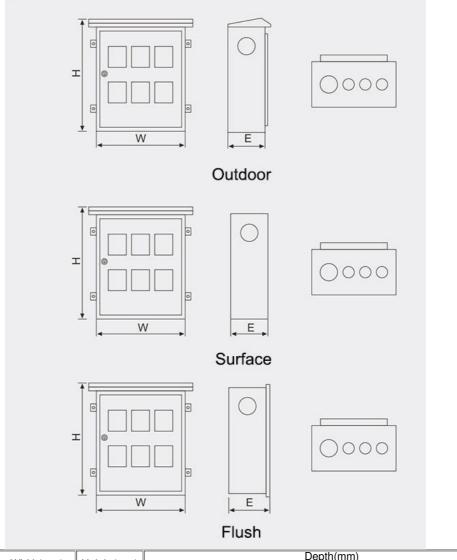

**Product Parameters** 

Single Door

| Specification | Width(mm)        | Height(mm) | Depth(mm)             |                       |  |  |  |  |
|---------------|------------------|------------|-----------------------|-----------------------|--|--|--|--|
| Opecification | •••idtri(iiiiii) |            | Mechanical instrument | Electronic instrument |  |  |  |  |
| 1 households  | 220              | 250        | 150                   | 120                   |  |  |  |  |
| 2 households  | 350              | 250        | 150                   | 120                   |  |  |  |  |
| 3 households  | 480              | 250        | 150                   | 120                   |  |  |  |  |
| 4 households  | 350              | 500        | 150                   | 120                   |  |  |  |  |
| 6 households  | 480              | 500        | 150                   | 120                   |  |  |  |  |
| 8 households  | 600              | 500        | 150                   | 120                   |  |  |  |  |
| 10 households | 750              | 500        | 150                   | 120                   |  |  |  |  |