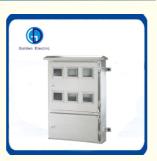

# **Product Specification**

- Application Range:
- Shell Material:
- Shell Protection Grade:
- Brand:
- Product Name:
- Name:
- Application:
- Spec.:
- Installation:
- Transport Package:
- Specification:
- Trademark:
- Origin:
- HS Code:
- Supply Ability:
- **Commercial Power Distribution System** Stainless Steel IP34 Golden Electric /OEM Stainless Steel Single-Phase Meter Box Stainless Steel Meter Cabinet Indoor/Outdoor Single Door/Double Door/ Three Door Wall-Mount Standard Export Carton 350mm\*500mm\*120mm Golden Or Netural, Or Customer Brand China 8537209000

### **Product Description**

Single-phase electricity meter box is a distribution box for installing single-phase electricity meter. There is a meter reading window on the door. It is sturdy and durable. It is mainly used in civil buildings and commercial power distribution systems. Ρ ro d u Meter box ct n а m е Μ at Cold rolled steel plate sprayed, stainless steel er ia L W iri Busbar, wire, cable, primary plan, secondary principle n g А The meter box has different specifications and applicable occasions. Choosing the right meter box can give full play to the product's maximum function and efficiency. At present, the watch boxes on the market mainly have three types: р plastic material, glass fiber reinforced plastic material, metal material, and so on. The stainless steel meter box is pl ic made of cold-rolled steel plate or stainless steel plate by bending and welding. The upper and lower sides of the shell are equipped with movable knock-out holes, and cover sealing measures are adopted. The grounding terminal is at installed inside the box to facilitate the wiring of the io n terminal box.