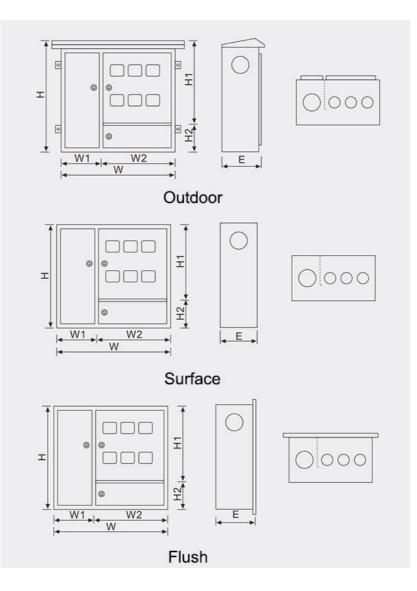

**Product Parameters** 

Single Door

| Specification | Width(mm)        | Height(mm) | Depth(mm)             |                       |  |  |  |  |
|---------------|------------------|------------|-----------------------|-----------------------|--|--|--|--|
| Opecification | •••idtri(iiiiii) |            | Mechanical instrument | Electronic instrument |  |  |  |  |
| 1 households  | 220              | 250        | 150                   | 120                   |  |  |  |  |
| 2 households  | 350              | 250        | 150                   | 120                   |  |  |  |  |
| 3 households  | 480              | 250        | 150                   | 120                   |  |  |  |  |
| 4 households  | 350              | 500        | 150                   | 120                   |  |  |  |  |
| 6 households  | 480              | 500        | 150                   | 120                   |  |  |  |  |
| 8 households  | 600              | 500        | 150                   | 120                   |  |  |  |  |
| 10 households | 750              | 500        | 150                   | 120                   |  |  |  |  |

# Double Door

| Specification                |               | Wid       | Width(mm) |     | Height(mm) |         | Depth(mm)             |                       |  |
|------------------------------|---------------|-----------|-----------|-----|------------|---------|-----------------------|-----------------------|--|
|                              |               | W         | W1        | W2  |            |         | Mechanical instrument | Electronic instrument |  |
| Open the door left and right | 1 households  | 400       | 200       | 200 | 250        | 250 150 |                       | 130                   |  |
|                              | 2 households  | 400       | 200       | 200 | 500        |         | 150                   | 130                   |  |
|                              | 4 households  | 550       | 200       | 350 | 500        |         | 150                   | 130                   |  |
|                              | 6 households  | 700       | 220       | 480 | 500        |         | 150                   | 130                   |  |
|                              | 8 households  | 850       | 250       | 600 | 500        |         | 150                   | 130                   |  |
|                              | 10 households | 1000      | 250       | 750 | 500        |         | 150                   | 130                   |  |
| Specification                |               | Width(mm) |           |     | Height(mm) |         | Depth(mm)             |                       |  |
|                              |               |           |           | Н   | H1         | H2      | Mechanical instrument | Electronic instrument |  |
|                              | 1 households  | 220       | )         | 450 | ) 250      | 200     | 150                   | 130                   |  |
| Open the door up and down    | 2 households  | 350       |           | 450 | ) 250      | 200     | 150                   | 130                   |  |
|                              | 3 households  | 480       |           | 450 | ) 250      | 200     | 150                   | 130                   |  |
|                              | 4 households  | 350       |           | 750 | 500        | 250     | 150                   | 130                   |  |
|                              | 6 households  | 480       | C         | 750 | 500        | 250     | 150                   | 130                   |  |
|                              | 8 households  | 600       |           | 750 | 500        | 250     | 150                   | 130                   |  |
|                              | 10 households | 750       | )         | 750 | 500        | 250     | 150                   | 130                   |  |

Three Door

| Specification | Width(mm) |     |     | Height(mm) |     |     | Depth(mm)    |
|---------------|-----------|-----|-----|------------|-----|-----|--------------|
| Specification | W         | W1  | W2  | Н          | H1  | H2  | Depti(iiiii) |
| 4 households  | 600       | 250 | 350 | 750        | 500 | 250 | 150          |
| 6 households  | 750       | 250 | 500 | 750        | 500 | 250 | 150          |
| 8 households  | 850       | 250 | 600 | 750        | 500 | 250 | 150          |
| 10 households | 1000      | 250 | 750 | 750        | 500 | 250 | 150          |
| 12 households | 850       | 250 | 600 | 1000       | 750 | 250 | 150          |
| 15 households | 1000      | 250 | 750 | 1000       | 750 | 250 | 150          |
| 18 households | 1150      | 250 | 900 | 1000       | 750 | 250 | 150          |