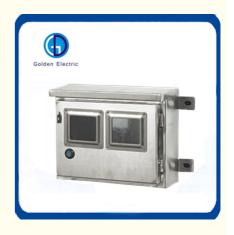

# **Product Specification**

- Application Range:
- Shell Material:
- Shell Protection Grade:
- Brand:
- Product Name:
- Name:
- Application:
- Spec.:
- Installation:
- Transport Package:
- Specification:
- Trademark:
- Origin:
- HS Code:
- Supply Ability:
- **Commercial Power Distribution System** Stainless Steel IP34 Golden Electric /OEM Stainless Steel Single-Phase Meter Box Stainless Steel Meter Cabinet Indoor/Outdoor Single Door/Double Door/ Three Door Wall-Mount Standard Export Carton 350mm\*500mm\*120mm Golden Or Netural, Or Customer Brand China 8537209000

### **Product Description**

Single-phase electricity meter box is a distribution box for installing single-phase electricity meter. There is a meter reading window on the door. It is sturdy and durable. It is mainly used in civil buildings and commercial power distribution systems. Ρ ro d u Meter box ct n а m е Μ at Cold rolled steel plate sprayed, stainless steel er ia L W iri Busbar, wire, cable, primary plan, secondary principle n g А The meter box has different specifications and applicable occasions. Choosing the right meter box can give full play to the product's maximum function and efficiency. At present, the watch boxes on the market mainly have three types: р plastic material, glass fiber reinforced plastic material, metal material, and so on. The stainless steel meter box is pl ic made of cold-rolled steel plate or stainless steel plate by bending and welding. The upper and lower sides of the shell are equipped with movable knock-out holes, and cover sealing measures are adopted. The grounding terminal is at installed inside the box to facilitate the wiring of the io n terminal box.