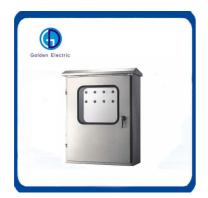

#### **Product Specification**

Application Range: Commercial Power Distribution System

Shell Material: Stainless Steel

Shell Protection Grade: IP34

Brand: Golden Electric /OEM

Product Name: Stainless Steel Single-Phase Meter Box

Name: Stainless Steel Meter Cabinet

Application: Indoor/Outdoor

• Spec.: Single Door/Double Door/ Three Door

Installation: Wall-Mount

Transport Package: Standard Export Carton
Specification: 350mm\*500mm\*120mm

#### **Product Description**

Three-phase power meter box, widely used in residential buildings, civil electricity transformation, can install prepaid electronic meters, and can install secondary protection in the meter box, single-family switch, Terminals, control switches outside the box and many other functions. It can be directly installed on the wall or pole, suitable for assembling mechanical or electronic watches of any size.