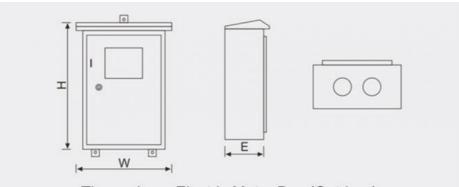

# Three-phase Electric Meter Box (Outdoor)

| Specification                  | W(mm) | H(mm) | E(mm) |
|--------------------------------|-------|-------|-------|
| Three-phase Electric Meter Box | 280   | 400   | 170   |