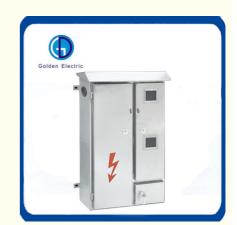

#### **Product Specification**

Application Range: Commercial Power Distribution System

Shell Material: Stainless Steel

Shell Protection Grade: IP34

Brand: Golden Electric /OEM

Product Name: Stainless Steel Single-Phase Meter Box

Name: Stainless Steel Meter Cabinet

Application: Indoor/Outdoor

• Spec.: Single Door/Double Door/ Three Door

Installation: Wall-Mount

Transport Package: Standard Export Carton
Specification: 350mm\*500mm\*120mm

#### **Product Description**

Three-phase power meter box, widely used in residential buildings, civil electricity transformation, can install prepaid electronic meters, and can install secondary protection in the meter box, single-family switch, Terminals, control switches outside the box and many other functions. It can be directly installed on the wall or pole, suitable for assembling mechanical or electronic watches of any size.