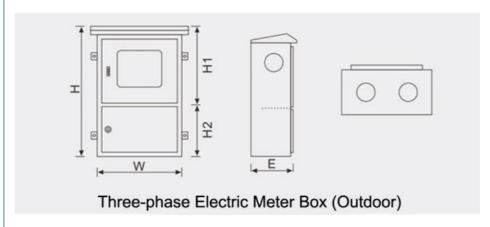

# Three-phase Electric Meter Box (Outdoor)

| Specification                  | W(mm) | H(mm) | E(mm) |
|--------------------------------|-------|-------|-------|
| Three-phase Electric Meter Box | 280   | 400   | 170   |

| Specification                                | W (mm) |     |     | H (mm)     | E (mm) |
|----------------------------------------------|--------|-----|-----|------------|--------|
| Specification                                | W      | W1  | W2  | 11 (11111) | E (mm) |
| Three-phase Electric Meter Box (With Switch) | 550    | 270 | 270 | 400        | 170    |

| Specification                                | W (mm) | H (mm) |     |     | E (mm)    |
|----------------------------------------------|--------|--------|-----|-----|-----------|
| Opecinication                                |        | Н      | H1  | H2  | _ (''''') |
| Three-phase Electric Meter Box (With Switch) | 500    | 750    | 420 | 330 | 180       |
|                                              | 600    | 900    | 500 | 400 | 180       |
|                                              | 700    | 1000   | 550 | 450 | 180       |