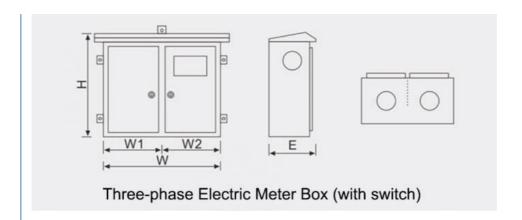

| Specification                                | W (mm) |     |     | H (mm)     | E (mm) |
|----------------------------------------------|--------|-----|-----|------------|--------|
| Specification                                | W      | W1  | W2  | 11 (11111) | E (mm) |
| Three-phase Electric Meter Box (With Switch) | 550    | 270 | 270 | 400        | 170    |

| Specification                                | W (mm) | H (mm) |     |     | E (mm)    |
|----------------------------------------------|--------|--------|-----|-----|-----------|
| Opecinication                                |        | Н      | H1  | H2  | _ (''''') |
| Three-phase Electric Meter Box (With Switch) | 500    | 750    | 420 | 330 | 180       |
|                                              | 600    | 900    | 500 | 400 | 180       |
|                                              | 700    | 1000   | 550 | 450 | 180       |