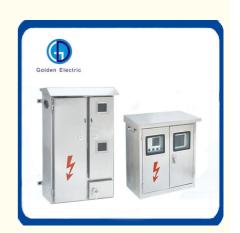

#### **Product Specification**

Application Range: Commercial Power Distribution System

Shell Material: Stainless Steel

Shell Protection Grade: IP34

Brand: Golden Electric /OEM

Product Name: Stainless Steel Single-Phase Meter Box

Name: Stainless Steel Meter Cabinet

Application: Indoor/Outdoor

• Spec.: Single Door/Double Door/ Three Door

Installation: Wall-Mount

Transport Package: Standard Export Carton
Specification: 350mm\*500mm\*120mm

#### **Product Description**

Three-phase power meter box, widely used in residential buildings, civil electricity transformation, can install prepaid electronic meters, and can install secondary protection in the meter box, single-family switch, Terminals, control switches outside the box and many other functions. It can be directly installed on the wall or pole, suitable for assembling mechanical or electronic watches of any size.