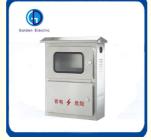

| Specification                                | W (mm) | H (mm) |     |     | E (mm)    |
|----------------------------------------------|--------|--------|-----|-----|-----------|
| Opecinication                                |        | Н      | H1  | H2  | _ (''''') |
| Three-phase Electric Meter Box (With Switch) | 500    | 750    | 420 | 330 | 180       |
|                                              | 600    | 900    | 500 | 400 | 180       |
|                                              | 700    | 1000   | 550 | 450 | 180       |