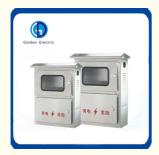

# Three-phase Electric Meter Box (Outdoor)

| Specification                  | W(mm) | H(mm) | E(mm) |
|--------------------------------|-------|-------|-------|
| Three-phase Electric Meter Box | 280   | 400   | 170   |

| Specification                                | W (mm) |     |     | H (mm)     | E (mm) |
|----------------------------------------------|--------|-----|-----|------------|--------|
| Specification                                | W      | W1  | W2  | 11 (11111) | E (mm) |
| Three-phase Electric Meter Box (With Switch) | 550    | 270 | 270 | 400        | 170    |