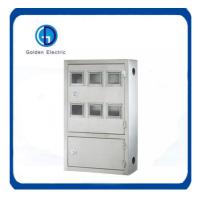

# Three-phase Electric Meter Box (Outdoor)

| Specification                  | W(mm) | H(mm) | E(mm) |
|--------------------------------|-------|-------|-------|
| Three-phase Electric Meter Box | 280   | 400   | 170   |

| Specification                                | W (mm) |     |     | H (mm)     | E (mm) |
|----------------------------------------------|--------|-----|-----|------------|--------|
| Specification                                | W      | W1  | W2  | 11 (11111) | E (mm) |
| Three-phase Electric Meter Box (With Switch) | 550    | 270 | 270 | 400        | 170    |

| Specification                                | W (mm) | H (mm) |     |     | E (mm)    |
|----------------------------------------------|--------|--------|-----|-----|-----------|
| Opecinication                                |        | Н      | H1  | H2  | _ (''''') |
| Three-phase Electric Meter Box (With Switch) | 500    | 750    | 420 | 330 | 180       |
|                                              | 600    | 900    | 500 | 400 | 180       |
|                                              | 700    | 1000   | 550 | 450 | 180       |