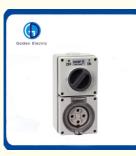

## More Images

Product Description

# .AUSTRALIAN STANDARD.

JIAHUI ELECTRIC GIVES YOU THE BEST CHOICE

1) Produce with high quality PC material with impact resistant, highly insulated and anti-corrosion.

2) Waterproof glasket and small cap for screws to ensure waterproof rating IP66.

3) Transparent open cover with automatic snap catch latches and with instant visual inspection of inner socket condition and pin configuration.

4) Laser printing for LOGO and specification not sticker, so can't be erased and looks high quality. With all above festures, 56SO series are commonly used in chemical, structural, industrial and other extreme environment.

#### Transparent Plastic Materials

The introduction of transparent materials to the 56 Series enables the inspection and checking of the components pin/ socket configuration and wiring at a glance, while still providing protection against the elements