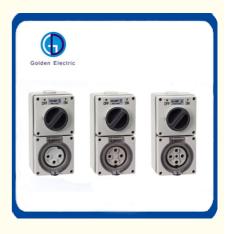

## More Images

Product Description

# .AUSTRALIAN STANDARD.

JIAHUI ELECTRIC GIVES YOU THE BEST CHOICE

1) Produce with high quality PC material with impact resistant, highly insulated and anti-corrosion.

2) Waterproof glasket and small cap for screws to ensure waterproof rating IP66.

3) Transparent open cover with automatic snap catch latches and with instant visual inspection of inner socket condition and pin configuration.

4) Laser printing for LOGO and specification not sticker, so can't be erased and looks high quality. With all above festures, 56SO series are commonly used in chemical, structural, industrial and other extreme environment.

#### Transparent Plastic Materials

The introduction of transparent materials to the 56 Series enables the inspection and checking of the components pin/ socket configuration and wiring at a glance, while still providing protection against the elements