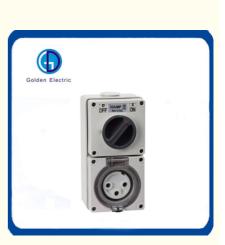

## More Images

Product Description

# .AUSTRALIAN STANDARD.

JIAHUI ELECTRIC GIVES YOU THE BEST CHOICE

1) Produce with high quality PC material with impact resistant, highly insulated and anti-corrosion.

2) Waterproof glasket and small cap for screws to ensure waterproof rating IP66.

3) Transparent open cover with automatic snap catch latches and with instant visual inspection of inner socket condition and pin configuration.

4) Laser printing for LOGO and specification not sticker, so can't be erased and looks high quality. With all above festures, 56SO series are commonly used in chemical, structural, industrial and other extreme environment.

#### Transparent Plastic Materials

The introduction of transparent materials to the 56 Series enables the inspection and checking of the components pin/ socket configuration and wiring at a glance, while still providing protection against the elements