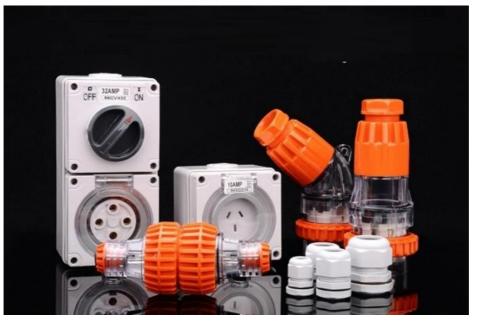

## More Images

Product Description

#### PVC Solvent Bonding Compatibility

All 56 Series Enclosures are manufactured from robust UV stabilised PVC and can be solvent bonded to standard electrical PVC conduit accessories.

#### Transparent Plastic Materials

The introduction of transparent materials to the 56 Series enables the inspection and checking of the components pin/ socket configuration and wiring at a glance, while still providing protection against the elements

Nickel Plating on Copper Material H59-1

Made of Rubber, it has good corrosion resistance, Strong tightness. It can achieve better waterproof effect.