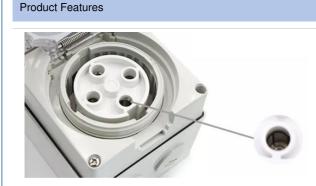

# .AUSTRALIAN STANDARD.

JIAHUI ELECTRIC GIVES YOU THE BEST CHOICE

1) Produce with high quality PC material with impact resistant, highly insulated and anti-corrosion.

2) Waterproof glasket and small cap for screws to ensure waterproof rating IP66.

3) Transparent open cover with automatic snap catch latches and with instant visual inspection of inner socket condition and pin configuration.

4) Laser printing for LOGO and specification not sticker, so can't be erased and looks high quality. With all above festures, 56SO series are commonly used in chemical, structural, industrial and other extreme environment.

#### Transparent Plastic Materials

The introduction of transparent materials to the 56 Series enables the inspection and checking of the components pin/ socket configuration and wiring at a glance, while still providing protection against the elements