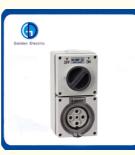

## More Images

Product Description

# .AUSTRALIAN STANDARD.

JIAHUI ELECTRIC GIVES YOU THE BEST CHOICE

1) Produce with high quality PC material with impact resistant, highly insulated and anti-corrosion.

2) Waterproof glasket and small cap for screws to ensure waterproof rating IP66.

3) Transparent open cover with automatic snap catch latches and with instant visual inspection of inner socket condition and pin configuration.

4) Laser printing for LOGO and specification not sticker, so can't be erased and looks high quality. With all above festures, 56SO series are commonly used in chemical, structural, industrial and other extreme environment.

#### Transparent Plastic Materials

The introduction of transparent materials to the 56 Series enables the inspection and checking of the components pin/ socket configuration and wiring at a glance, while still providing protection against the elements