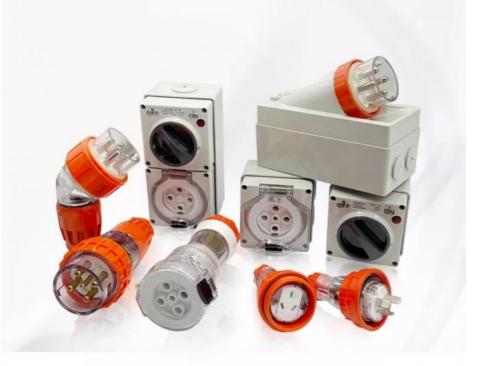

## More Images

Product Description

# .AUSTRALIAN STANDARD.

JIAHUI ELECTRIC GIVES YOU THE BEST CHOICE

1) Produce with high quality PC material with impact resistant, highly insulated and anti-corrosion.

2) Waterproof glasket and small cap for screws to ensure waterproof rating IP66.

3) Transparent open cover with automatic snap catch latches and with instant visual inspection of inner socket condition and pin configuration.

4) Laser printing for LOGO and specification not sticker, so can't be erased and looks high quality. With all above festures, 56SO series are commonly used in chemical, structural, industrial and other extreme environment.