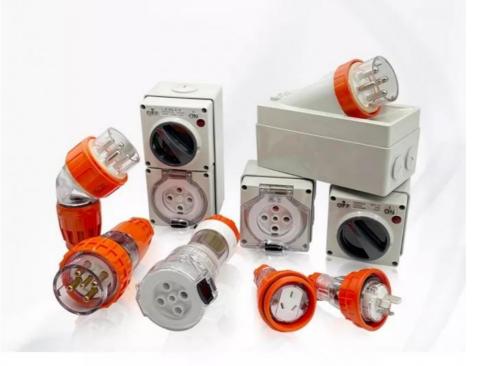

# .AUSTRALIAN STANDARD.

JIAHUI ELECTRIC GIVES YOU THE BEST CHOICE

1) Produce with high quality PC material with impact resistant, highly insulated and anti-corrosion.

2) Waterproof glasket and small cap for screws to ensure waterproof rating IP66.

3) Transparent open cover with automatic snap catch latches and with instant visual inspection of inner socket condition and pin configuration.

4) Laser printing for LOGO and specification not sticker, so can't be erased and looks high quality. With all above festures, 56SO series are commonly used in chemical, structural, industrial and other extreme environment.

#### Transparent Plastic Materials

The introduction of transparent materials to the 56 Series enables the inspection and checking of the components pin/ socket configuration and wiring at a glance, while still providing protection against the elements