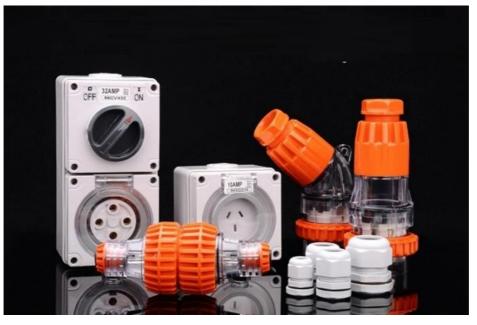

#### PVC Solvent Bonding Compatibility

All 56 Series Enclosures are manufactured from robust UV stabilised PVC and can be solvent bonded to standard electrical PVC conduit accessories.

Nickel Plating on Copper Material H59-1

Made of Rubber, it has good corrosion resistance, Strong tightness. It can achieve better waterproof effect.