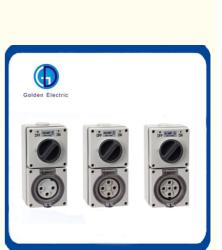

#### **Product Parameters**

| Model     | Description                           |    | Rating(Amps | )Voltage(\ | /)No.of phase |
|-----------|---------------------------------------|----|-------------|------------|---------------|
| 56CV310   | 3 Flat Pins COMBO Switch & Socket     |    | 10          |            |               |
| 56CV315   |                                       |    | 15          | _250       | 1             |
| 56CV320   | 3 Round Pins COMBO Switch &<br>Socket |    | 20          | 050/500    |               |
| 56CV332   |                                       |    | 32          | _250/500   | 3             |
|           |                                       |    |             |            |               |
| Model     | Description                           | к  | ating(Amps) | voltage(v) | No.of phase   |
| 56CV410   |                                       |    | )           |            |               |
| 56CV420   |                                       | 20 | )           |            |               |
| 156CV4321 | Socket                                |    | 2           | 500        | 3             |
| 56CV440   |                                       |    | )           |            |               |
| 56CV450   |                                       |    | )           |            |               |
|           |                                       | -  |             |            |               |
| Model     | Description                           | R  | ating(Amps) | Voltage(V) | No.of phase   |
| 56CV510   |                                       |    | )           |            | 3             |
| 56CV520   |                                       |    | )           |            |               |
| 156CV5321 |                                       |    | 2           | 500        |               |
| 56CV540   |                                       |    | )           |            |               |
| 56CV550   |                                       |    | )           |            |               |

**Product Details** 

| 56CV310         56CV315           Image: state sta | 56CV320      | 56CV332                              |             |                              |             |                  |
|----------------------------------------------------------------------------------------------------------------------------------------------------------------------------------------------------------------------------------------------------------------------------------------------------------------------------------------------------------------------------------------------------------------------------------------------------------------------------------------------------------------------------------------------------------------------------------------------------------------------------------------------------------------------------------------------------------------------------------------------------------------------------------------------------------------------------------------------------------------------------------------------------------------------------------------------------------------------------------------------------------------------------------------------------------------------------------------------------------------------------------------------------------------------------------------------------------------------------------------------------------------------------------------------------------------------------------------------------------------------------------------------------------------------------------------------------------------------------------------------------------------------------------------------------------------------------------------------------------------------------------------------------------------------------------------------------------------------------------------------------------------------------------------------------------------------------------------------------------------------------------------------------------------------------------------------------------------------------------------------------------------------------------------------------------------------|--------------|--------------------------------------|-------------|------------------------------|-------------|------------------|
| Image: SP 10A 250V         Image: SP 15A 250V                                                                                                                                                                                                                                                                                                                                                                                                                                                                                                                                                                                                                                                                                                                                                                                                                                                                                                                                                                                                                                                                                                                                                                                                                                                                                                                                                                                                                                                                                                                                                                                                                                                                                                                                                                                                                                                                                                                                                                                                                        | 3P 20A 250V  |                                      |             |                              |             |                  |
|                                                                                                                                                                                                                                                                                                                                                                                                                                                                                                                                                                                                                                                                                                                                                                                                                                                                                                                                                                                                                                                                                                                                                                                                                                                                                                                                                                                                                                                                                                                                                                                                                                                                                                                                                                                                                                                                                                                                                                                                                                                                      |              | 3P 32A 250V                          |             |                              |             |                  |
| 56CV410 56CV420                                                                                                                                                                                                                                                                                                                                                                                                                                                                                                                                                                                                                                                                                                                                                                                                                                                                                                                                                                                                                                                                                                                                                                                                                                                                                                                                                                                                                                                                                                                                                                                                                                                                                                                                                                                                                                                                                                                                                                                                                                                      | 56CV432      | 56CV440                              | 56CV450     |                              |             |                  |
|                                                                                                                                                                                                                                                                                                                                                                                                                                                                                                                                                                                                                                                                                                                                                                                                                                                                                                                                                                                                                                                                                                                                                                                                                                                                                                                                                                                                                                                                                                                                                                                                                                                                                                                                                                                                                                                                                                                                                                                                                                                                      |              |                                      |             |                              |             |                  |
| 4P 10A 500V 4P 20A 500V                                                                                                                                                                                                                                                                                                                                                                                                                                                                                                                                                                                                                                                                                                                                                                                                                                                                                                                                                                                                                                                                                                                                                                                                                                                                                                                                                                                                                                                                                                                                                                                                                                                                                                                                                                                                                                                                                                                                                                                                                                              | 4P 32A 500V  | 4P 40A 500V                          | 4P 50A 500V |                              |             |                  |
| 56CV510 56CV520                                                                                                                                                                                                                                                                                                                                                                                                                                                                                                                                                                                                                                                                                                                                                                                                                                                                                                                                                                                                                                                                                                                                                                                                                                                                                                                                                                                                                                                                                                                                                                                                                                                                                                                                                                                                                                                                                                                                                                                                                                                      | 56CV532      | 56CV540                              | 56CV550     |                              |             |                  |
|                                                                                                                                                                                                                                                                                                                                                                                                                                                                                                                                                                                                                                                                                                                                                                                                                                                                                                                                                                                                                                                                                                                                                                                                                                                                                                                                                                                                                                                                                                                                                                                                                                                                                                                                                                                                                                                                                                                                                                                                                                                                      |              |                                      |             |                              |             |                  |
| 5P 10A 500V 5P 20A 500V                                                                                                                                                                                                                                                                                                                                                                                                                                                                                                                                                                                                                                                                                                                                                                                                                                                                                                                                                                                                                                                                                                                                                                                                                                                                                                                                                                                                                                                                                                                                                                                                                                                                                                                                                                                                                                                                                                                                                                                                                                              | 5P 32A 500V  | 5P 40A 500V                          | 5P 50A 500V |                              |             |                  |
| Outline & Mounting Dimen                                                                                                                                                                                                                                                                                                                                                                                                                                                                                                                                                                                                                                                                                                                                                                                                                                                                                                                                                                                                                                                                                                                                                                                                                                                                                                                                                                                                                                                                                                                                                                                                                                                                                                                                                                                                                                                                                                                                                                                                                                             | sions        |                                      |             |                              |             |                  |
|                                                                                                                                                                                                                                                                                                                                                                                                                                                                                                                                                                                                                                                                                                                                                                                                                                                                                                                                                                                                                                                                                                                                                                                                                                                                                                                                                                                                                                                                                                                                                                                                                                                                                                                                                                                                                                                                                                                                                                                                                                                                      |              | 102                                  | 76.5        |                              |             |                  |
|                                                                                                                                                                                                                                                                                                                                                                                                                                                                                                                                                                                                                                                                                                                                                                                                                                                                                                                                                                                                                                                                                                                                                                                                                                                                                                                                                                                                                                                                                                                                                                                                                                                                                                                                                                                                                                                                                                                                                                                                                                                                      |              |                                      | 190         |                              |             |                  |
| FIUUUULINAIIIE                                                                                                                                                                                                                                                                                                                                                                                                                                                                                                                                                                                                                                                                                                                                                                                                                                                                                                                                                                                                                                                                                                                                                                                                                                                                                                                                                                                                                                                                                                                                                                                                                                                                                                                                                                                                                                                                                                                                                                                                                                                       | ificati<br>n | Pictures                             |             | Package<br>Size(cm)          | PCS/CT<br>N | G.W/CT<br>N      |
| 56C                                                                                                                                                                                                                                                                                                                                                                                                                                                                                                                                                                                                                                                                                                                                                                                                                                                                                                                                                                                                                                                                                                                                                                                                                                                                                                                                                                                                                                                                                                                                                                                                                                                                                                                                                                                                                                                                                                                                                                                                                                                                  | V310         |                                      |             | 54.5*23.5*45                 | 20          | 22.7kg           |
|                                                                                                                                                                                                                                                                                                                                                                                                                                                                                                                                                                                                                                                                                                                                                                                                                                                                                                                                                                                                                                                                                                                                                                                                                                                                                                                                                                                                                                                                                                                                                                                                                                                                                                                                                                                                                                                                                                                                                                                                                                                                      | V315         |                                      |             | 54.5*23.5*45                 | 20          | 22.7kg           |
|                                                                                                                                                                                                                                                                                                                                                                                                                                                                                                                                                                                                                                                                                                                                                                                                                                                                                                                                                                                                                                                                                                                                                                                                                                                                                                                                                                                                                                                                                                                                                                                                                                                                                                                                                                                                                                                                                                                                                                                                                                                                      | /310R        |                                      | -           | 54.5*23.5*45                 | 20          | 24.2kg           |
|                                                                                                                                                                                                                                                                                                                                                                                                                                                                                                                                                                                                                                                                                                                                                                                                                                                                                                                                                                                                                                                                                                                                                                                                                                                                                                                                                                                                                                                                                                                                                                                                                                                                                                                                                                                                                                                                                                                                                                                                                                                                      | /320R        | DFF HEPOL T<br>DFF 224 5007 15680 DN | •           | 54.5*23.5*45                 | 20          | 24.2kg           |
|                                                                                                                                                                                                                                                                                                                                                                                                                                                                                                                                                                                                                                                                                                                                                                                                                                                                                                                                                                                                                                                                                                                                                                                                                                                                                                                                                                                                                                                                                                                                                                                                                                                                                                                                                                                                                                                                                                                                                                                                                                                                      | V332<br>V410 |                                      |             | 54.5*23.5*45<br>54.5*23.5*45 | 20<br>20    | 24.2kg<br>24.2kg |
|                                                                                                                                                                                                                                                                                                                                                                                                                                                                                                                                                                                                                                                                                                                                                                                                                                                                                                                                                                                                                                                                                                                                                                                                                                                                                                                                                                                                                                                                                                                                                                                                                                                                                                                                                                                                                                                                                                                                                                                                                                                                      | V410<br>V420 |                                      |             | 54.5*23.5*45                 | 20          | 24.2kg           |
| Industrial waterproof switch with 56C                                                                                                                                                                                                                                                                                                                                                                                                                                                                                                                                                                                                                                                                                                                                                                                                                                                                                                                                                                                                                                                                                                                                                                                                                                                                                                                                                                                                                                                                                                                                                                                                                                                                                                                                                                                                                                                                                                                                                                                                                                | V432         | G                                    |             | 54.5*23.5*45                 | 20          | 24.2kg           |
| socket                                                                                                                                                                                                                                                                                                                                                                                                                                                                                                                                                                                                                                                                                                                                                                                                                                                                                                                                                                                                                                                                                                                                                                                                                                                                                                                                                                                                                                                                                                                                                                                                                                                                                                                                                                                                                                                                                                                                                                                                                                                               | V440         | •                                    | •           | 54.5*23.5*45                 | 20          | 24.2kg           |
| 56C                                                                                                                                                                                                                                                                                                                                                                                                                                                                                                                                                                                                                                                                                                                                                                                                                                                                                                                                                                                                                                                                                                                                                                                                                                                                                                                                                                                                                                                                                                                                                                                                                                                                                                                                                                                                                                                                                                                                                                                                                                                                  | V450         | 6                                    |             | 54.5*23.5*45                 | 20          | 24.2kg           |
| 56C                                                                                                                                                                                                                                                                                                                                                                                                                                                                                                                                                                                                                                                                                                                                                                                                                                                                                                                                                                                                                                                                                                                                                                                                                                                                                                                                                                                                                                                                                                                                                                                                                                                                                                                                                                                                                                                                                                                                                                                                                                                                  | V510         | 000                                  |             | 54.5*23.5*45                 | 20          | 24.2kg           |
| 56C                                                                                                                                                                                                                                                                                                                                                                                                                                                                                                                                                                                                                                                                                                                                                                                                                                                                                                                                                                                                                                                                                                                                                                                                                                                                                                                                                                                                                                                                                                                                                                                                                                                                                                                                                                                                                                                                                                                                                                                                                                                                  | V520         |                                      |             | 54.5*23.5*45                 | 20          | 24.2kg           |
| 56C                                                                                                                                                                                                                                                                                                                                                                                                                                                                                                                                                                                                                                                                                                                                                                                                                                                                                                                                                                                                                                                                                                                                                                                                                                                                                                                                                                                                                                                                                                                                                                                                                                                                                                                                                                                                                                                                                                                                                                                                                                                                  | V532         |                                      |             | 54.5*23.5*45                 | 20          | 24.2kg           |
| 56C                                                                                                                                                                                                                                                                                                                                                                                                                                                                                                                                                                                                                                                                                                                                                                                                                                                                                                                                                                                                                                                                                                                                                                                                                                                                                                                                                                                                                                                                                                                                                                                                                                                                                                                                                                                                                                                                                                                                                                                                                                                                  | V540         |                                      |             | 54.5*23.5*45                 | 20          | 24.2kg           |
| 56C                                                                                                                                                                                                                                                                                                                                                                                                                                                                                                                                                                                                                                                                                                                                                                                                                                                                                                                                                                                                                                                                                                                                                                                                                                                                                                                                                                                                                                                                                                                                                                                                                                                                                                                                                                                                                                                                                                                                                                                                                                                                  | V550         |                                      |             | 54.5*23.5*45                 | 20          | 24.2kg           |