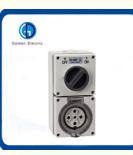

## 56CV432 500V 10A 20A 32A 40A 50A IP66 Waterproof 4 Pin Industrial Isolating Socket Switch

ISO 9001, ISO 9000, ISO 14001, ISO 14000, ISO 20000, OHSAS/ OHSMS 18001,

Peak Season Lead Time: more than 12

LC, T/T, PayPal, Western Union

#### **Product Parameters**

| Model     | Description                           |    | Rating(Amps | )Voltage(\ | /)No.of phase |
|-----------|---------------------------------------|----|-------------|------------|---------------|
| 56CV310   | 3 Flat Pins COMBO Switch & Socket     |    | 10          |            |               |
| 56CV315   |                                       |    | 15          | _250       | 1             |
| 56CV320   | 3 Round Pins COMBO Switch &<br>Socket |    | 20          | 050/500    |               |
| 56CV332   |                                       |    | 32          | _250/500   | 3             |
|           |                                       |    |             |            |               |
| Model     | Description                           | к  | ating(Amps) | voltage(v) | No.of phase   |
| 56CV410   |                                       |    | )           |            |               |
| 56CV420   |                                       | 20 | )           |            |               |
| 156CV4321 | Socket                                |    | 2           | 500        | 3             |
| 56CV440   |                                       |    | )           |            |               |
| 56CV450   |                                       |    | )           |            |               |
|           |                                       | -  |             |            |               |
| Model     | Description                           | R  | ating(Amps) | Voltage(V) | No.of phase   |
| 56CV510   |                                       |    | )           |            | 3             |
| 56CV520   |                                       |    | )           |            |               |
| 156CV5321 |                                       |    | 2           | 500        |               |
| 56CV540   |                                       |    | )           |            |               |
| 56CV550   |                                       |    | )           |            |               |

**Product Details** 

| 56CV310         56CV315           Image: state sta | 56CV320      | 56CV332                              |             |                              |             |                  |
|----------------------------------------------------------------------------------------------------------------------------------------------------------------------------------------------------------------------------------------------------------------------------------------------------------------------------------------------------------------------------------------------------------------------------------------------------------------------------------------------------------------------------------------------------------------------------------------------------------------------------------------------------------------------------------------------------------------------------------------------------------------------------------------------------------------------------------------------------------------------------------------------------------------------------------------------------------------------------------------------------------------------------------------------------------------------------------------------------------------------------------------------------------------------------------------------------------------------------------------------------------------------------------------------------------------------------------------------------------------------------------------------------------------------------------------------------------------------------------------------------------------------------------------------------------------------------------------------------------------------------------------------------------------------------------------------------------------------------------------------------------------------------------------------------------------------------------------------------------------------------------------------------------------------------------------------------------------------------------------------------------------------------------------------------------------------|--------------|--------------------------------------|-------------|------------------------------|-------------|------------------|
| Image: SP 10A 250V         Image: SP 15A 250V                                                                                                                                                                                                                                                                                                                                                                                                                                                                                                                                                                                                                                                                                                                                                                                                                                                                                                                                                                                                                                                                                                                                                                                                                                                                                                                                                                                                                                                                                                                                                                                                                                                                                                                                                                                                                                                                                                                                                                                                                        | 3P 20A 250V  |                                      |             |                              |             |                  |
|                                                                                                                                                                                                                                                                                                                                                                                                                                                                                                                                                                                                                                                                                                                                                                                                                                                                                                                                                                                                                                                                                                                                                                                                                                                                                                                                                                                                                                                                                                                                                                                                                                                                                                                                                                                                                                                                                                                                                                                                                                                                      |              | 3P 32A 250V                          |             |                              |             |                  |
| 56CV410 56CV420                                                                                                                                                                                                                                                                                                                                                                                                                                                                                                                                                                                                                                                                                                                                                                                                                                                                                                                                                                                                                                                                                                                                                                                                                                                                                                                                                                                                                                                                                                                                                                                                                                                                                                                                                                                                                                                                                                                                                                                                                                                      | 56CV432      | 56CV440                              | 56CV450     |                              |             |                  |
|                                                                                                                                                                                                                                                                                                                                                                                                                                                                                                                                                                                                                                                                                                                                                                                                                                                                                                                                                                                                                                                                                                                                                                                                                                                                                                                                                                                                                                                                                                                                                                                                                                                                                                                                                                                                                                                                                                                                                                                                                                                                      |              |                                      |             |                              |             |                  |
| 4P 10A 500V 4P 20A 500V                                                                                                                                                                                                                                                                                                                                                                                                                                                                                                                                                                                                                                                                                                                                                                                                                                                                                                                                                                                                                                                                                                                                                                                                                                                                                                                                                                                                                                                                                                                                                                                                                                                                                                                                                                                                                                                                                                                                                                                                                                              | 4P 32A 500V  | 4P 40A 500V                          | 4P 50A 500V |                              |             |                  |
| 56CV510 56CV520                                                                                                                                                                                                                                                                                                                                                                                                                                                                                                                                                                                                                                                                                                                                                                                                                                                                                                                                                                                                                                                                                                                                                                                                                                                                                                                                                                                                                                                                                                                                                                                                                                                                                                                                                                                                                                                                                                                                                                                                                                                      | 56CV532      | 56CV540                              | 56CV550     |                              |             |                  |
|                                                                                                                                                                                                                                                                                                                                                                                                                                                                                                                                                                                                                                                                                                                                                                                                                                                                                                                                                                                                                                                                                                                                                                                                                                                                                                                                                                                                                                                                                                                                                                                                                                                                                                                                                                                                                                                                                                                                                                                                                                                                      |              |                                      |             |                              |             |                  |
| 5P 10A 500V 5P 20A 500V                                                                                                                                                                                                                                                                                                                                                                                                                                                                                                                                                                                                                                                                                                                                                                                                                                                                                                                                                                                                                                                                                                                                                                                                                                                                                                                                                                                                                                                                                                                                                                                                                                                                                                                                                                                                                                                                                                                                                                                                                                              | 5P 32A 500V  | 5P 40A 500V                          | 5P 50A 500V |                              |             |                  |
| Outline & Mounting Dimen                                                                                                                                                                                                                                                                                                                                                                                                                                                                                                                                                                                                                                                                                                                                                                                                                                                                                                                                                                                                                                                                                                                                                                                                                                                                                                                                                                                                                                                                                                                                                                                                                                                                                                                                                                                                                                                                                                                                                                                                                                             | sions        |                                      |             |                              |             |                  |
|                                                                                                                                                                                                                                                                                                                                                                                                                                                                                                                                                                                                                                                                                                                                                                                                                                                                                                                                                                                                                                                                                                                                                                                                                                                                                                                                                                                                                                                                                                                                                                                                                                                                                                                                                                                                                                                                                                                                                                                                                                                                      |              | 102                                  | 76.5        |                              |             |                  |
|                                                                                                                                                                                                                                                                                                                                                                                                                                                                                                                                                                                                                                                                                                                                                                                                                                                                                                                                                                                                                                                                                                                                                                                                                                                                                                                                                                                                                                                                                                                                                                                                                                                                                                                                                                                                                                                                                                                                                                                                                                                                      |              |                                      | 190         |                              |             |                  |
| FIUUUULINAIIIE                                                                                                                                                                                                                                                                                                                                                                                                                                                                                                                                                                                                                                                                                                                                                                                                                                                                                                                                                                                                                                                                                                                                                                                                                                                                                                                                                                                                                                                                                                                                                                                                                                                                                                                                                                                                                                                                                                                                                                                                                                                       | ificati<br>n | Pictures                             |             | Package<br>Size(cm)          | PCS/CT<br>N | G.W/CT<br>N      |
| 56C                                                                                                                                                                                                                                                                                                                                                                                                                                                                                                                                                                                                                                                                                                                                                                                                                                                                                                                                                                                                                                                                                                                                                                                                                                                                                                                                                                                                                                                                                                                                                                                                                                                                                                                                                                                                                                                                                                                                                                                                                                                                  | V310         |                                      |             | 54.5*23.5*45                 | 20          | 22.7kg           |
|                                                                                                                                                                                                                                                                                                                                                                                                                                                                                                                                                                                                                                                                                                                                                                                                                                                                                                                                                                                                                                                                                                                                                                                                                                                                                                                                                                                                                                                                                                                                                                                                                                                                                                                                                                                                                                                                                                                                                                                                                                                                      | V315         |                                      |             | 54.5*23.5*45                 | 20          | 22.7kg           |
|                                                                                                                                                                                                                                                                                                                                                                                                                                                                                                                                                                                                                                                                                                                                                                                                                                                                                                                                                                                                                                                                                                                                                                                                                                                                                                                                                                                                                                                                                                                                                                                                                                                                                                                                                                                                                                                                                                                                                                                                                                                                      | /310R        |                                      | -           | 54.5*23.5*45                 | 20          | 24.2kg           |
|                                                                                                                                                                                                                                                                                                                                                                                                                                                                                                                                                                                                                                                                                                                                                                                                                                                                                                                                                                                                                                                                                                                                                                                                                                                                                                                                                                                                                                                                                                                                                                                                                                                                                                                                                                                                                                                                                                                                                                                                                                                                      | /320R        | DFF HEPOL T<br>DFF 224 5007 15680 DN | •           | 54.5*23.5*45                 | 20          | 24.2kg           |
|                                                                                                                                                                                                                                                                                                                                                                                                                                                                                                                                                                                                                                                                                                                                                                                                                                                                                                                                                                                                                                                                                                                                                                                                                                                                                                                                                                                                                                                                                                                                                                                                                                                                                                                                                                                                                                                                                                                                                                                                                                                                      | V332<br>V410 |                                      |             | 54.5*23.5*45<br>54.5*23.5*45 | 20<br>20    | 24.2kg<br>24.2kg |
|                                                                                                                                                                                                                                                                                                                                                                                                                                                                                                                                                                                                                                                                                                                                                                                                                                                                                                                                                                                                                                                                                                                                                                                                                                                                                                                                                                                                                                                                                                                                                                                                                                                                                                                                                                                                                                                                                                                                                                                                                                                                      | V410<br>V420 |                                      |             | 54.5*23.5*45                 | 20          | 24.2kg           |
| Industrial waterproof switch with 56C                                                                                                                                                                                                                                                                                                                                                                                                                                                                                                                                                                                                                                                                                                                                                                                                                                                                                                                                                                                                                                                                                                                                                                                                                                                                                                                                                                                                                                                                                                                                                                                                                                                                                                                                                                                                                                                                                                                                                                                                                                | V432         | G                                    |             | 54.5*23.5*45                 | 20          | 24.2kg           |
| socket                                                                                                                                                                                                                                                                                                                                                                                                                                                                                                                                                                                                                                                                                                                                                                                                                                                                                                                                                                                                                                                                                                                                                                                                                                                                                                                                                                                                                                                                                                                                                                                                                                                                                                                                                                                                                                                                                                                                                                                                                                                               | V440         | •                                    | •           | 54.5*23.5*45                 | 20          | 24.2kg           |
| 56C                                                                                                                                                                                                                                                                                                                                                                                                                                                                                                                                                                                                                                                                                                                                                                                                                                                                                                                                                                                                                                                                                                                                                                                                                                                                                                                                                                                                                                                                                                                                                                                                                                                                                                                                                                                                                                                                                                                                                                                                                                                                  | V450         | 6                                    |             | 54.5*23.5*45                 | 20          | 24.2kg           |
| 56C                                                                                                                                                                                                                                                                                                                                                                                                                                                                                                                                                                                                                                                                                                                                                                                                                                                                                                                                                                                                                                                                                                                                                                                                                                                                                                                                                                                                                                                                                                                                                                                                                                                                                                                                                                                                                                                                                                                                                                                                                                                                  | V510         | 000                                  |             | 54.5*23.5*45                 | 20          | 24.2kg           |
| 56C                                                                                                                                                                                                                                                                                                                                                                                                                                                                                                                                                                                                                                                                                                                                                                                                                                                                                                                                                                                                                                                                                                                                                                                                                                                                                                                                                                                                                                                                                                                                                                                                                                                                                                                                                                                                                                                                                                                                                                                                                                                                  | V520         |                                      |             | 54.5*23.5*45                 | 20          | 24.2kg           |
| 56C                                                                                                                                                                                                                                                                                                                                                                                                                                                                                                                                                                                                                                                                                                                                                                                                                                                                                                                                                                                                                                                                                                                                                                                                                                                                                                                                                                                                                                                                                                                                                                                                                                                                                                                                                                                                                                                                                                                                                                                                                                                                  | V532         |                                      |             | 54.5*23.5*45                 | 20          | 24.2kg           |
| 56C                                                                                                                                                                                                                                                                                                                                                                                                                                                                                                                                                                                                                                                                                                                                                                                                                                                                                                                                                                                                                                                                                                                                                                                                                                                                                                                                                                                                                                                                                                                                                                                                                                                                                                                                                                                                                                                                                                                                                                                                                                                                  | V540         |                                      |             | 54.5*23.5*45                 | 20          | 24.2kg           |
| 56C                                                                                                                                                                                                                                                                                                                                                                                                                                                                                                                                                                                                                                                                                                                                                                                                                                                                                                                                                                                                                                                                                                                                                                                                                                                                                                                                                                                                                                                                                                                                                                                                                                                                                                                                                                                                                                                                                                                                                                                                                                                                  | V550         |                                      |             | 54.5*23.5*45                 | 20          | 24.2kg           |