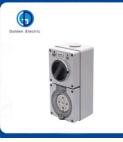

## 56CV432 500V 10A 20A 32A 40A 50A IP66 Waterproof 4 Pin Industrial Isolating Socket Switch

ISO 9001, ISO 9000, ISO 14001, ISO 14000, ISO 20000, OHSAS/ OHSMS 18001,

Peak Season Lead Time: more than 12

LC, T/T, PayPal, Western Union

## **Product Specification**

- Color:
- Customized:Condition:

- Rated Voltage:
- Product Name:
- Material:
- Rated Current:
- Model:
- Transport Package:
- Specification:
- Trademark:
- Origin:
- HS Code:
- Customized New 500V 3p/4p/5pindustrial Waterproof Switch With Socket PC +Copper 10A,15A,20A,32A,40A,50A Waterproof Industrial Combo Switch & Socket Standard Export Carton 10A/20A/32A/40A/50A Golden Or Netural, Or Customer Brand China