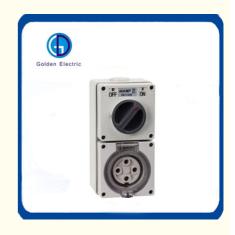

## 56CV432 500V 10A 20A 32A 40A 50A IP66 Waterproof 4 Pin Industrial Isolating Socket Switch

ISO 9001, ISO 9000, ISO 14001, ISO 14000, ISO 20000, OHSAS/ OHSMS 18001,

Peak Season Lead Time: more than 12

LC, T/T, PayPal, Western Union

#### **Product Parameters**

| Model     | Description                           |    | Rating(Amps | )Voltage(\ | /)No.of phase |
|-----------|---------------------------------------|----|-------------|------------|---------------|
| 56CV310   | 3 Flat Pins COMBO Switch & Socket     |    | 10          |            |               |
| 56CV315   |                                       |    | 15          | _250       | 1             |
| 56CV320   | 3 Round Pins COMBO Switch &<br>Socket |    | 20          | 050/500    |               |
| 56CV332   |                                       |    | 32          | _250/500   | 3             |
|           |                                       |    |             |            |               |
| Model     | Description                           | к  | ating(Amps) | voltage(v) | No.of phase   |
| 56CV410   |                                       |    | )           |            |               |
| 56CV420   |                                       | 20 | )           |            |               |
| 156CV4321 | Socket                                |    | 2           | 500        | 3             |
| 56CV440   |                                       |    | )           |            |               |
| 56CV450   |                                       |    | )           |            |               |
|           |                                       | -  |             |            |               |
| Model     | Description                           | R  | ating(Amps) | Voltage(V) | No.of phase   |
| 56CV510   |                                       |    | )           |            | 3             |
| 56CV520   |                                       |    | )           |            |               |
| 156CV5321 |                                       |    | 2           | 500        |               |
| 56CV540   |                                       |    | )           |            |               |
| 56CV550   |                                       |    | )           |            |               |

**Product Details** 

| 56CV310         56CV315           Image: state sta | 56CV320      | 56CV332                              |             |                              |             |                  |
|----------------------------------------------------------------------------------------------------------------------------------------------------------------------------------------------------------------------------------------------------------------------------------------------------------------------------------------------------------------------------------------------------------------------------------------------------------------------------------------------------------------------------------------------------------------------------------------------------------------------------------------------------------------------------------------------------------------------------------------------------------------------------------------------------------------------------------------------------------------------------------------------------------------------------------------------------------------------------------------------------------------------------------------------------------------------------------------------------------------------------------------------------------------------------------------------------------------------------------------------------------------------------------------------------------------------------------------------------------------------------------------------------------------------------------------------------------------------------------------------------------------------------------------------------------------------------------------------------------------------------------------------------------------------------------------------------------------------------------------------------------------------------------------------------------------------------------------------------------------------------------------------------------------------------------------------------------------------------------------------------------------------------------------------------------------------|--------------|--------------------------------------|-------------|------------------------------|-------------|------------------|
| Image: SP 10A 250V         Image: SP 15A 250V                                                                                                                                                                                                                                                                                                                                                                                                                                                                                                                                                                                                                                                                                                                                                                                                                                                                                                                                                                                                                                                                                                                                                                                                                                                                                                                                                                                                                                                                                                                                                                                                                                                                                                                                                                                                                                                                                                                                                                                                                        | 3P 20A 250V  |                                      |             |                              |             |                  |
|                                                                                                                                                                                                                                                                                                                                                                                                                                                                                                                                                                                                                                                                                                                                                                                                                                                                                                                                                                                                                                                                                                                                                                                                                                                                                                                                                                                                                                                                                                                                                                                                                                                                                                                                                                                                                                                                                                                                                                                                                                                                      |              | 3P 32A 250V                          |             |                              |             |                  |
| 56CV410 56CV420                                                                                                                                                                                                                                                                                                                                                                                                                                                                                                                                                                                                                                                                                                                                                                                                                                                                                                                                                                                                                                                                                                                                                                                                                                                                                                                                                                                                                                                                                                                                                                                                                                                                                                                                                                                                                                                                                                                                                                                                                                                      | 56CV432      | 56CV440                              | 56CV450     |                              |             |                  |
|                                                                                                                                                                                                                                                                                                                                                                                                                                                                                                                                                                                                                                                                                                                                                                                                                                                                                                                                                                                                                                                                                                                                                                                                                                                                                                                                                                                                                                                                                                                                                                                                                                                                                                                                                                                                                                                                                                                                                                                                                                                                      |              |                                      |             |                              |             |                  |
| 4P 10A 500V 4P 20A 500V                                                                                                                                                                                                                                                                                                                                                                                                                                                                                                                                                                                                                                                                                                                                                                                                                                                                                                                                                                                                                                                                                                                                                                                                                                                                                                                                                                                                                                                                                                                                                                                                                                                                                                                                                                                                                                                                                                                                                                                                                                              | 4P 32A 500V  | 4P 40A 500V                          | 4P 50A 500V |                              |             |                  |
| 56CV510 56CV520                                                                                                                                                                                                                                                                                                                                                                                                                                                                                                                                                                                                                                                                                                                                                                                                                                                                                                                                                                                                                                                                                                                                                                                                                                                                                                                                                                                                                                                                                                                                                                                                                                                                                                                                                                                                                                                                                                                                                                                                                                                      | 56CV532      | 56CV540                              | 56CV550     |                              |             |                  |
|                                                                                                                                                                                                                                                                                                                                                                                                                                                                                                                                                                                                                                                                                                                                                                                                                                                                                                                                                                                                                                                                                                                                                                                                                                                                                                                                                                                                                                                                                                                                                                                                                                                                                                                                                                                                                                                                                                                                                                                                                                                                      |              |                                      |             |                              |             |                  |
| 5P 10A 500V 5P 20A 500V                                                                                                                                                                                                                                                                                                                                                                                                                                                                                                                                                                                                                                                                                                                                                                                                                                                                                                                                                                                                                                                                                                                                                                                                                                                                                                                                                                                                                                                                                                                                                                                                                                                                                                                                                                                                                                                                                                                                                                                                                                              | 5P 32A 500V  | 5P 40A 500V                          | 5P 50A 500V |                              |             |                  |
| Outline & Mounting Dimen                                                                                                                                                                                                                                                                                                                                                                                                                                                                                                                                                                                                                                                                                                                                                                                                                                                                                                                                                                                                                                                                                                                                                                                                                                                                                                                                                                                                                                                                                                                                                                                                                                                                                                                                                                                                                                                                                                                                                                                                                                             | sions        |                                      |             |                              |             |                  |
|                                                                                                                                                                                                                                                                                                                                                                                                                                                                                                                                                                                                                                                                                                                                                                                                                                                                                                                                                                                                                                                                                                                                                                                                                                                                                                                                                                                                                                                                                                                                                                                                                                                                                                                                                                                                                                                                                                                                                                                                                                                                      |              | 102                                  | 76.5        |                              |             |                  |
|                                                                                                                                                                                                                                                                                                                                                                                                                                                                                                                                                                                                                                                                                                                                                                                                                                                                                                                                                                                                                                                                                                                                                                                                                                                                                                                                                                                                                                                                                                                                                                                                                                                                                                                                                                                                                                                                                                                                                                                                                                                                      |              |                                      | 190         |                              |             |                  |
| FIUUUULINAIIIE                                                                                                                                                                                                                                                                                                                                                                                                                                                                                                                                                                                                                                                                                                                                                                                                                                                                                                                                                                                                                                                                                                                                                                                                                                                                                                                                                                                                                                                                                                                                                                                                                                                                                                                                                                                                                                                                                                                                                                                                                                                       | ificati<br>n | Pictures                             |             | Package<br>Size(cm)          | PCS/CT<br>N | G.W/CT<br>N      |
| 56C                                                                                                                                                                                                                                                                                                                                                                                                                                                                                                                                                                                                                                                                                                                                                                                                                                                                                                                                                                                                                                                                                                                                                                                                                                                                                                                                                                                                                                                                                                                                                                                                                                                                                                                                                                                                                                                                                                                                                                                                                                                                  | V310         |                                      |             | 54.5*23.5*45                 | 20          | 22.7kg           |
|                                                                                                                                                                                                                                                                                                                                                                                                                                                                                                                                                                                                                                                                                                                                                                                                                                                                                                                                                                                                                                                                                                                                                                                                                                                                                                                                                                                                                                                                                                                                                                                                                                                                                                                                                                                                                                                                                                                                                                                                                                                                      | V315         |                                      |             | 54.5*23.5*45                 | 20          | 22.7kg           |
|                                                                                                                                                                                                                                                                                                                                                                                                                                                                                                                                                                                                                                                                                                                                                                                                                                                                                                                                                                                                                                                                                                                                                                                                                                                                                                                                                                                                                                                                                                                                                                                                                                                                                                                                                                                                                                                                                                                                                                                                                                                                      | /310R        |                                      | -           | 54.5*23.5*45                 | 20          | 24.2kg           |
|                                                                                                                                                                                                                                                                                                                                                                                                                                                                                                                                                                                                                                                                                                                                                                                                                                                                                                                                                                                                                                                                                                                                                                                                                                                                                                                                                                                                                                                                                                                                                                                                                                                                                                                                                                                                                                                                                                                                                                                                                                                                      | /320R        | DFF HEPOL T<br>DFF 224 5007 15680 DN | •           | 54.5*23.5*45                 | 20          | 24.2kg           |
|                                                                                                                                                                                                                                                                                                                                                                                                                                                                                                                                                                                                                                                                                                                                                                                                                                                                                                                                                                                                                                                                                                                                                                                                                                                                                                                                                                                                                                                                                                                                                                                                                                                                                                                                                                                                                                                                                                                                                                                                                                                                      | V332<br>V410 |                                      |             | 54.5*23.5*45<br>54.5*23.5*45 | 20<br>20    | 24.2kg<br>24.2kg |
|                                                                                                                                                                                                                                                                                                                                                                                                                                                                                                                                                                                                                                                                                                                                                                                                                                                                                                                                                                                                                                                                                                                                                                                                                                                                                                                                                                                                                                                                                                                                                                                                                                                                                                                                                                                                                                                                                                                                                                                                                                                                      | V410<br>V420 |                                      |             | 54.5*23.5*45                 | 20          | 24.2kg           |
| Industrial waterproof switch with 56C                                                                                                                                                                                                                                                                                                                                                                                                                                                                                                                                                                                                                                                                                                                                                                                                                                                                                                                                                                                                                                                                                                                                                                                                                                                                                                                                                                                                                                                                                                                                                                                                                                                                                                                                                                                                                                                                                                                                                                                                                                | V432         | G                                    |             | 54.5*23.5*45                 | 20          | 24.2kg           |
| socket                                                                                                                                                                                                                                                                                                                                                                                                                                                                                                                                                                                                                                                                                                                                                                                                                                                                                                                                                                                                                                                                                                                                                                                                                                                                                                                                                                                                                                                                                                                                                                                                                                                                                                                                                                                                                                                                                                                                                                                                                                                               | V440         | •                                    | •           | 54.5*23.5*45                 | 20          | 24.2kg           |
| 56C                                                                                                                                                                                                                                                                                                                                                                                                                                                                                                                                                                                                                                                                                                                                                                                                                                                                                                                                                                                                                                                                                                                                                                                                                                                                                                                                                                                                                                                                                                                                                                                                                                                                                                                                                                                                                                                                                                                                                                                                                                                                  | V450         | 6                                    |             | 54.5*23.5*45                 | 20          | 24.2kg           |
| 56C                                                                                                                                                                                                                                                                                                                                                                                                                                                                                                                                                                                                                                                                                                                                                                                                                                                                                                                                                                                                                                                                                                                                                                                                                                                                                                                                                                                                                                                                                                                                                                                                                                                                                                                                                                                                                                                                                                                                                                                                                                                                  | V510         | 000                                  |             | 54.5*23.5*45                 | 20          | 24.2kg           |
| 56C                                                                                                                                                                                                                                                                                                                                                                                                                                                                                                                                                                                                                                                                                                                                                                                                                                                                                                                                                                                                                                                                                                                                                                                                                                                                                                                                                                                                                                                                                                                                                                                                                                                                                                                                                                                                                                                                                                                                                                                                                                                                  | V520         |                                      |             | 54.5*23.5*45                 | 20          | 24.2kg           |
| 56C                                                                                                                                                                                                                                                                                                                                                                                                                                                                                                                                                                                                                                                                                                                                                                                                                                                                                                                                                                                                                                                                                                                                                                                                                                                                                                                                                                                                                                                                                                                                                                                                                                                                                                                                                                                                                                                                                                                                                                                                                                                                  | V532         |                                      |             | 54.5*23.5*45                 | 20          | 24.2kg           |
| 56C                                                                                                                                                                                                                                                                                                                                                                                                                                                                                                                                                                                                                                                                                                                                                                                                                                                                                                                                                                                                                                                                                                                                                                                                                                                                                                                                                                                                                                                                                                                                                                                                                                                                                                                                                                                                                                                                                                                                                                                                                                                                  | V540         |                                      |             | 54.5*23.5*45                 | 20          | 24.2kg           |
| 56C                                                                                                                                                                                                                                                                                                                                                                                                                                                                                                                                                                                                                                                                                                                                                                                                                                                                                                                                                                                                                                                                                                                                                                                                                                                                                                                                                                                                                                                                                                                                                                                                                                                                                                                                                                                                                                                                                                                                                                                                                                                                  | V550         |                                      |             | 54.5*23.5*45                 | 20          | 24.2kg           |