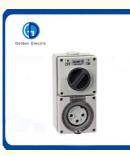

#### **Product Parameters**

| Model     | Description                           |    | Rating(Amps | )Voltage(\ | /)No.of phase |
|-----------|---------------------------------------|----|-------------|------------|---------------|
| 56CV310   | 3 Flat Pins COMBO Switch & Socket     |    | 10          |            |               |
| 56CV315   |                                       |    | 15          | _250       | 1             |
| 56CV320   | 3 Round Pins COMBO Switch &<br>Socket |    | 20          | 050/500    |               |
| 56CV332   |                                       |    | 32          | _250/500   | 3             |
|           |                                       |    |             |            |               |
| Model     | Description                           | к  | ating(Amps) | voltage(v) | No.of phase   |
| 56CV410   |                                       |    | )           |            |               |
| 56CV420   |                                       | 20 | )           |            |               |
| 156CV4321 | Socket                                |    | 2           | 500        | 3             |
| 56CV440   |                                       |    | )           |            |               |
| 56CV450   |                                       |    | )           |            |               |
|           |                                       | -  |             |            |               |
| Model     | Description                           | R  | ating(Amps) | Voltage(V) | No.of phase   |
| 56CV510   |                                       |    | )           |            | 3             |
| 56CV520   |                                       |    | )           |            |               |
| 156CV5321 |                                       |    | 2           | 500        |               |
| 56CV540   |                                       |    | )           |            |               |
| 56CV550   |                                       |    | )           |            |               |

**Product Details** 

| 56CV310         56CV315           Image: state sta | 56CV320      | 56CV332                              |             |                              |             |                  |
|----------------------------------------------------------------------------------------------------------------------------------------------------------------------------------------------------------------------------------------------------------------------------------------------------------------------------------------------------------------------------------------------------------------------------------------------------------------------------------------------------------------------------------------------------------------------------------------------------------------------------------------------------------------------------------------------------------------------------------------------------------------------------------------------------------------------------------------------------------------------------------------------------------------------------------------------------------------------------------------------------------------------------------------------------------------------------------------------------------------------------------------------------------------------------------------------------------------------------------------------------------------------------------------------------------------------------------------------------------------------------------------------------------------------------------------------------------------------------------------------------------------------------------------------------------------------------------------------------------------------------------------------------------------------------------------------------------------------------------------------------------------------------------------------------------------------------------------------------------------------------------------------------------------------------------------------------------------------------------------------------------------------------------------------------------------------|--------------|--------------------------------------|-------------|------------------------------|-------------|------------------|
| Image: SP 10A 250V         Image: SP 15A 250V                                                                                                                                                                                                                                                                                                                                                                                                                                                                                                                                                                                                                                                                                                                                                                                                                                                                                                                                                                                                                                                                                                                                                                                                                                                                                                                                                                                                                                                                                                                                                                                                                                                                                                                                                                                                                                                                                                                                                                                                                        | 3P 20A 250V  |                                      |             |                              |             |                  |
|                                                                                                                                                                                                                                                                                                                                                                                                                                                                                                                                                                                                                                                                                                                                                                                                                                                                                                                                                                                                                                                                                                                                                                                                                                                                                                                                                                                                                                                                                                                                                                                                                                                                                                                                                                                                                                                                                                                                                                                                                                                                      |              | 3P 32A 250V                          |             |                              |             |                  |
| 56CV410 56CV420                                                                                                                                                                                                                                                                                                                                                                                                                                                                                                                                                                                                                                                                                                                                                                                                                                                                                                                                                                                                                                                                                                                                                                                                                                                                                                                                                                                                                                                                                                                                                                                                                                                                                                                                                                                                                                                                                                                                                                                                                                                      | 56CV432      | 56CV440                              | 56CV450     |                              |             |                  |
|                                                                                                                                                                                                                                                                                                                                                                                                                                                                                                                                                                                                                                                                                                                                                                                                                                                                                                                                                                                                                                                                                                                                                                                                                                                                                                                                                                                                                                                                                                                                                                                                                                                                                                                                                                                                                                                                                                                                                                                                                                                                      |              |                                      |             |                              |             |                  |
| 4P 10A 500V 4P 20A 500V                                                                                                                                                                                                                                                                                                                                                                                                                                                                                                                                                                                                                                                                                                                                                                                                                                                                                                                                                                                                                                                                                                                                                                                                                                                                                                                                                                                                                                                                                                                                                                                                                                                                                                                                                                                                                                                                                                                                                                                                                                              | 4P 32A 500V  | 4P 40A 500V                          | 4P 50A 500V |                              |             |                  |
| 56CV510 56CV520                                                                                                                                                                                                                                                                                                                                                                                                                                                                                                                                                                                                                                                                                                                                                                                                                                                                                                                                                                                                                                                                                                                                                                                                                                                                                                                                                                                                                                                                                                                                                                                                                                                                                                                                                                                                                                                                                                                                                                                                                                                      | 56CV532      | 56CV540                              | 56CV550     |                              |             |                  |
|                                                                                                                                                                                                                                                                                                                                                                                                                                                                                                                                                                                                                                                                                                                                                                                                                                                                                                                                                                                                                                                                                                                                                                                                                                                                                                                                                                                                                                                                                                                                                                                                                                                                                                                                                                                                                                                                                                                                                                                                                                                                      |              |                                      |             |                              |             |                  |
| 5P 10A 500V 5P 20A 500V                                                                                                                                                                                                                                                                                                                                                                                                                                                                                                                                                                                                                                                                                                                                                                                                                                                                                                                                                                                                                                                                                                                                                                                                                                                                                                                                                                                                                                                                                                                                                                                                                                                                                                                                                                                                                                                                                                                                                                                                                                              | 5P 32A 500V  | 5P 40A 500V                          | 5P 50A 500V |                              |             |                  |
| Outline & Mounting Dimen                                                                                                                                                                                                                                                                                                                                                                                                                                                                                                                                                                                                                                                                                                                                                                                                                                                                                                                                                                                                                                                                                                                                                                                                                                                                                                                                                                                                                                                                                                                                                                                                                                                                                                                                                                                                                                                                                                                                                                                                                                             | sions        |                                      |             |                              |             |                  |
|                                                                                                                                                                                                                                                                                                                                                                                                                                                                                                                                                                                                                                                                                                                                                                                                                                                                                                                                                                                                                                                                                                                                                                                                                                                                                                                                                                                                                                                                                                                                                                                                                                                                                                                                                                                                                                                                                                                                                                                                                                                                      |              | 102                                  | 76.5        |                              |             |                  |
|                                                                                                                                                                                                                                                                                                                                                                                                                                                                                                                                                                                                                                                                                                                                                                                                                                                                                                                                                                                                                                                                                                                                                                                                                                                                                                                                                                                                                                                                                                                                                                                                                                                                                                                                                                                                                                                                                                                                                                                                                                                                      |              |                                      | 190         |                              |             |                  |
| FIUUUULINAIIIE                                                                                                                                                                                                                                                                                                                                                                                                                                                                                                                                                                                                                                                                                                                                                                                                                                                                                                                                                                                                                                                                                                                                                                                                                                                                                                                                                                                                                                                                                                                                                                                                                                                                                                                                                                                                                                                                                                                                                                                                                                                       | ificati<br>n | Pictures                             |             | Package<br>Size(cm)          | PCS/CT<br>N | G.W/CT<br>N      |
| 56C                                                                                                                                                                                                                                                                                                                                                                                                                                                                                                                                                                                                                                                                                                                                                                                                                                                                                                                                                                                                                                                                                                                                                                                                                                                                                                                                                                                                                                                                                                                                                                                                                                                                                                                                                                                                                                                                                                                                                                                                                                                                  | V310         |                                      |             | 54.5*23.5*45                 | 20          | 22.7kg           |
|                                                                                                                                                                                                                                                                                                                                                                                                                                                                                                                                                                                                                                                                                                                                                                                                                                                                                                                                                                                                                                                                                                                                                                                                                                                                                                                                                                                                                                                                                                                                                                                                                                                                                                                                                                                                                                                                                                                                                                                                                                                                      | V315         |                                      |             | 54.5*23.5*45                 | 20          | 22.7kg           |
|                                                                                                                                                                                                                                                                                                                                                                                                                                                                                                                                                                                                                                                                                                                                                                                                                                                                                                                                                                                                                                                                                                                                                                                                                                                                                                                                                                                                                                                                                                                                                                                                                                                                                                                                                                                                                                                                                                                                                                                                                                                                      | /310R        |                                      | -           | 54.5*23.5*45                 | 20          | 24.2kg           |
|                                                                                                                                                                                                                                                                                                                                                                                                                                                                                                                                                                                                                                                                                                                                                                                                                                                                                                                                                                                                                                                                                                                                                                                                                                                                                                                                                                                                                                                                                                                                                                                                                                                                                                                                                                                                                                                                                                                                                                                                                                                                      | /320R        | DFF HEPOL T<br>DFF 224 5007 15680 DN | •           | 54.5*23.5*45                 | 20          | 24.2kg           |
|                                                                                                                                                                                                                                                                                                                                                                                                                                                                                                                                                                                                                                                                                                                                                                                                                                                                                                                                                                                                                                                                                                                                                                                                                                                                                                                                                                                                                                                                                                                                                                                                                                                                                                                                                                                                                                                                                                                                                                                                                                                                      | V332<br>V410 |                                      |             | 54.5*23.5*45<br>54.5*23.5*45 | 20<br>20    | 24.2kg<br>24.2kg |
|                                                                                                                                                                                                                                                                                                                                                                                                                                                                                                                                                                                                                                                                                                                                                                                                                                                                                                                                                                                                                                                                                                                                                                                                                                                                                                                                                                                                                                                                                                                                                                                                                                                                                                                                                                                                                                                                                                                                                                                                                                                                      | V410<br>V420 |                                      |             | 54.5*23.5*45                 | 20          | 24.2kg           |
| Industrial waterproof switch with 56C                                                                                                                                                                                                                                                                                                                                                                                                                                                                                                                                                                                                                                                                                                                                                                                                                                                                                                                                                                                                                                                                                                                                                                                                                                                                                                                                                                                                                                                                                                                                                                                                                                                                                                                                                                                                                                                                                                                                                                                                                                | V432         | G                                    |             | 54.5*23.5*45                 | 20          | 24.2kg           |
| socket                                                                                                                                                                                                                                                                                                                                                                                                                                                                                                                                                                                                                                                                                                                                                                                                                                                                                                                                                                                                                                                                                                                                                                                                                                                                                                                                                                                                                                                                                                                                                                                                                                                                                                                                                                                                                                                                                                                                                                                                                                                               | V440         | •                                    | •           | 54.5*23.5*45                 | 20          | 24.2kg           |
| 56C                                                                                                                                                                                                                                                                                                                                                                                                                                                                                                                                                                                                                                                                                                                                                                                                                                                                                                                                                                                                                                                                                                                                                                                                                                                                                                                                                                                                                                                                                                                                                                                                                                                                                                                                                                                                                                                                                                                                                                                                                                                                  | V450         | 6                                    |             | 54.5*23.5*45                 | 20          | 24.2kg           |
| 56C                                                                                                                                                                                                                                                                                                                                                                                                                                                                                                                                                                                                                                                                                                                                                                                                                                                                                                                                                                                                                                                                                                                                                                                                                                                                                                                                                                                                                                                                                                                                                                                                                                                                                                                                                                                                                                                                                                                                                                                                                                                                  | V510         | 000                                  |             | 54.5*23.5*45                 | 20          | 24.2kg           |
| 56C                                                                                                                                                                                                                                                                                                                                                                                                                                                                                                                                                                                                                                                                                                                                                                                                                                                                                                                                                                                                                                                                                                                                                                                                                                                                                                                                                                                                                                                                                                                                                                                                                                                                                                                                                                                                                                                                                                                                                                                                                                                                  | V520         |                                      |             | 54.5*23.5*45                 | 20          | 24.2kg           |
| 56C                                                                                                                                                                                                                                                                                                                                                                                                                                                                                                                                                                                                                                                                                                                                                                                                                                                                                                                                                                                                                                                                                                                                                                                                                                                                                                                                                                                                                                                                                                                                                                                                                                                                                                                                                                                                                                                                                                                                                                                                                                                                  | V532         |                                      |             | 54.5*23.5*45                 | 20          | 24.2kg           |
| 56C                                                                                                                                                                                                                                                                                                                                                                                                                                                                                                                                                                                                                                                                                                                                                                                                                                                                                                                                                                                                                                                                                                                                                                                                                                                                                                                                                                                                                                                                                                                                                                                                                                                                                                                                                                                                                                                                                                                                                                                                                                                                  | V540         |                                      |             | 54.5*23.5*45                 | 20          | 24.2kg           |
| 56C                                                                                                                                                                                                                                                                                                                                                                                                                                                                                                                                                                                                                                                                                                                                                                                                                                                                                                                                                                                                                                                                                                                                                                                                                                                                                                                                                                                                                                                                                                                                                                                                                                                                                                                                                                                                                                                                                                                                                                                                                                                                  | V550         |                                      |             | 54.5*23.5*45                 | 20          | 24.2kg           |