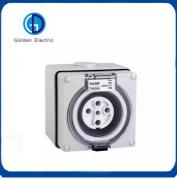

# 500V Industrial Waterproof Combo Switch and Sockets 56CV332 for Australia Standard

# AUSTRALIAN STANDARD. INDUSTRIAL WATERPROOF PRODUCTS JIAHUI ELECTRIC GIVES YOU THE BEST CHOICE

- $1) \ Produce \ with \ high \ quality \ PC \ material \ with \ impact \ resistant, \ highly \ insulated \ and \ anti-corrosion.$
- 2) Waterproof glasket and small cap for screws to ensure waterproof rating IP66.
- 3) Transparent open cover with automatic snap catch latches and with instant visual inspection of inner socket condition and pin

configuration.

4) Laser printing for LOGO and specification not sticker, so can't be erased and looks high quality. With all above festures, 56SO series are commonly used in chemical, structural, industrial and other extreme environment.

# Transparent Plastic Materials

The introduction of transparent materials to the 56 Series enables the inspection and checking of the components pin/ socket configuration and wiring at a glance, while still providing protection against the elements