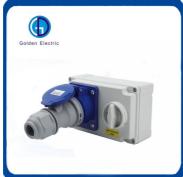

# **PVC Solvent Bonding Compatibility**

All 56 Series Enclosures are manufactured from robust UV stabilised PVC and can be solvent bonded to standard electrical PVC conduit accessories.

# Transparent Plastic Materials

The introduction of transparent materials to the 56 Series enables the inspection and checking of the components pin/ socket configuration and wiring at a glance, while still providing protection against the elements