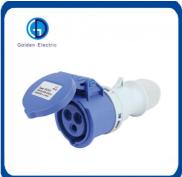

# **Product Specification**

• Color: Grey

• Customized: Customized

Condition: NewRated Voltage: 500V

• Product Name: 3p/4p/5pindustrial Waterproof Switch With

Socket

Material: PC +Copper

Rated Current: 10A,15A,20A,32A,40A,50A

Model: Waterproof Industrial Combo Switch &

Socket

Transport Package: Standard Export Carton
Specification: 10A/20A/32A/40A/50A

Trademark: Golden Or Netural, Or Customer Brand

Origin: China
 HS Code: 8536690000

# **Product Features**

Nickel Plating on Copper Material H59-1

Made of Rubber, it has good corrosion resistance, Strong tightness. It can achieve better waterproof effect.