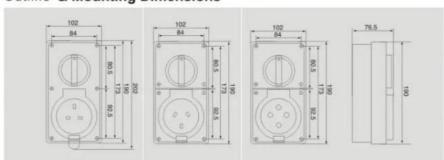

# Outline & Mounting Dimensions

| Product Name                             | Specificati<br>on<br>56CV310 | Pictures                                                                                                                                                                                                                                                                                                                                                                                                                                                                                                                                                                                                                                                                                                                                                                                                                                                                                                                                                                                                                                                                                                                                                                                                                                                                                                                                                                                                                                                                                                                                                                                                                                                                                                                                                                                                                                                                                                                                                                                                                                                                                                                       | Package<br>Size(cm)<br>54.5*23.5*45 | PCS/CT<br>N<br>20 | G.W/CT<br>N<br>22.7kg |
|------------------------------------------|------------------------------|--------------------------------------------------------------------------------------------------------------------------------------------------------------------------------------------------------------------------------------------------------------------------------------------------------------------------------------------------------------------------------------------------------------------------------------------------------------------------------------------------------------------------------------------------------------------------------------------------------------------------------------------------------------------------------------------------------------------------------------------------------------------------------------------------------------------------------------------------------------------------------------------------------------------------------------------------------------------------------------------------------------------------------------------------------------------------------------------------------------------------------------------------------------------------------------------------------------------------------------------------------------------------------------------------------------------------------------------------------------------------------------------------------------------------------------------------------------------------------------------------------------------------------------------------------------------------------------------------------------------------------------------------------------------------------------------------------------------------------------------------------------------------------------------------------------------------------------------------------------------------------------------------------------------------------------------------------------------------------------------------------------------------------------------------------------------------------------------------------------------------------|-------------------------------------|-------------------|-----------------------|
|                                          | 56CV315                      |                                                                                                                                                                                                                                                                                                                                                                                                                                                                                                                                                                                                                                                                                                                                                                                                                                                                                                                                                                                                                                                                                                                                                                                                                                                                                                                                                                                                                                                                                                                                                                                                                                                                                                                                                                                                                                                                                                                                                                                                                                                                                                                                | 54.5*23.5*45                        | 20                | 22.7kg                |
|                                          | 56CV310R                     |                                                                                                                                                                                                                                                                                                                                                                                                                                                                                                                                                                                                                                                                                                                                                                                                                                                                                                                                                                                                                                                                                                                                                                                                                                                                                                                                                                                                                                                                                                                                                                                                                                                                                                                                                                                                                                                                                                                                                                                                                                                                                                                                | 54.5*23.5*45                        | 20                | 24.2kg                |
|                                          | 56CV320R                     |                                                                                                                                                                                                                                                                                                                                                                                                                                                                                                                                                                                                                                                                                                                                                                                                                                                                                                                                                                                                                                                                                                                                                                                                                                                                                                                                                                                                                                                                                                                                                                                                                                                                                                                                                                                                                                                                                                                                                                                                                                                                                                                                | 54.5*23.5*45                        | 20                | 24.2kg                |
|                                          | 56CV332                      | DFF 66SSA32 PR DN                                                                                                                                                                                                                                                                                                                                                                                                                                                                                                                                                                                                                                                                                                                                                                                                                                                                                                                                                                                                                                                                                                                                                                                                                                                                                                                                                                                                                                                                                                                                                                                                                                                                                                                                                                                                                                                                                                                                                                                                                                                                                                              | 54.5*23.5*45                        | 20                | 24.2kg                |
|                                          | 56CV410                      |                                                                                                                                                                                                                                                                                                                                                                                                                                                                                                                                                                                                                                                                                                                                                                                                                                                                                                                                                                                                                                                                                                                                                                                                                                                                                                                                                                                                                                                                                                                                                                                                                                                                                                                                                                                                                                                                                                                                                                                                                                                                                                                                | 54.5*23.5*45                        | 20                | 24.2kg                |
|                                          | 56CV420                      |                                                                                                                                                                                                                                                                                                                                                                                                                                                                                                                                                                                                                                                                                                                                                                                                                                                                                                                                                                                                                                                                                                                                                                                                                                                                                                                                                                                                                                                                                                                                                                                                                                                                                                                                                                                                                                                                                                                                                                                                                                                                                                                                | 54.5*23.5*45                        | 20                | 24.2kg                |
| Industrial waterproof switch with socket |                              |                                                                                                                                                                                                                                                                                                                                                                                                                                                                                                                                                                                                                                                                                                                                                                                                                                                                                                                                                                                                                                                                                                                                                                                                                                                                                                                                                                                                                                                                                                                                                                                                                                                                                                                                                                                                                                                                                                                                                                                                                                                                                                                                | 54.5*23.5*45                        | 20                | 24.2kg                |
| Societ                                   |                              | The state of the s | 54.5*23.5*45                        | 20                | 24.2kg                |
|                                          |                              |                                                                                                                                                                                                                                                                                                                                                                                                                                                                                                                                                                                                                                                                                                                                                                                                                                                                                                                                                                                                                                                                                                                                                                                                                                                                                                                                                                                                                                                                                                                                                                                                                                                                                                                                                                                                                                                                                                                                                                                                                                                                                                                                | 54.5*23.5*45                        | 20                | 24.2kg                |
|                                          |                              |                                                                                                                                                                                                                                                                                                                                                                                                                                                                                                                                                                                                                                                                                                                                                                                                                                                                                                                                                                                                                                                                                                                                                                                                                                                                                                                                                                                                                                                                                                                                                                                                                                                                                                                                                                                                                                                                                                                                                                                                                                                                                                                                | 54.5*23.5*45                        | 20                | 24.2kg                |
|                                          |                              |                                                                                                                                                                                                                                                                                                                                                                                                                                                                                                                                                                                                                                                                                                                                                                                                                                                                                                                                                                                                                                                                                                                                                                                                                                                                                                                                                                                                                                                                                                                                                                                                                                                                                                                                                                                                                                                                                                                                                                                                                                                                                                                                | 54.5*23.5*45                        | 20                | 24.2kg                |
|                                          |                              |                                                                                                                                                                                                                                                                                                                                                                                                                                                                                                                                                                                                                                                                                                                                                                                                                                                                                                                                                                                                                                                                                                                                                                                                                                                                                                                                                                                                                                                                                                                                                                                                                                                                                                                                                                                                                                                                                                                                                                                                                                                                                                                                | 54.5*23.5*45                        | 20                | 24.2kg                |
|                                          | 56CV540                      |                                                                                                                                                                                                                                                                                                                                                                                                                                                                                                                                                                                                                                                                                                                                                                                                                                                                                                                                                                                                                                                                                                                                                                                                                                                                                                                                                                                                                                                                                                                                                                                                                                                                                                                                                                                                                                                                                                                                                                                                                                                                                                                                | 54.5*23.5*45                        | 20                | 24.2kg                |
|                                          | 56CV550                      |                                                                                                                                                                                                                                                                                                                                                                                                                                                                                                                                                                                                                                                                                                                                                                                                                                                                                                                                                                                                                                                                                                                                                                                                                                                                                                                                                                                                                                                                                                                                                                                                                                                                                                                                                                                                                                                                                                                                                                                                                                                                                                                                | 54.5*23.5*45                        | 20                | 24.2kg                |