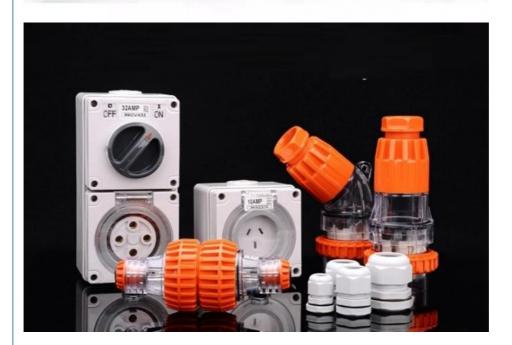

# AUSTRALIAN STANDARD. INDUSTRIAL WATERPROOF PRODUCTS JIAHUI ELECTRIC GIVES YOU THE BEST CHOICE

- $1) \ Produce \ with \ high \ quality \ PC \ material \ with \ impact \ resistant, \ highly \ insulated \ and \ anti-corrosion.$
- 2) Waterproof glasket and small cap for screws to ensure waterproof rating IP66.
- 3) Transparent open cover with automatic snap catch latches and with instant visual inspection of inner socket condition and pin

configuration.

4) Laser printing for LOGO and specification not sticker, so can't be erased and looks high quality. With all above festures, 56SO series are commonly used in chemical, structural, industrial and other extreme environment.

# Transparent Plastic Materials

The introduction of transparent materials to the 56 Series enables the inspection and checking of the components pin/ socket configuration and wiring at a glance, while still providing protection against the elements