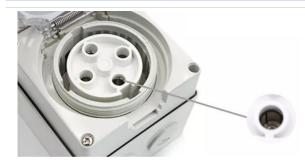

tomatic snap catch latches and with instant visual inspection of inner socket condition and pin

configuration.

4) Laser printing for LOGO and specification not sticker, so can't be erased and looks high quality. With all above festures, 56SO series are commonly used in chemical, structural, industrial and other extreme environment.

# **PVC Solvent Bonding Compatibility**

All 56 Series Enclosures are manufactured from robust UV stabilised PVC and can be solvent bonded to standard electrical PVC conduit accessories.

# Transparent Plastic Materials

The introduction of transparent materials to the 56 Series enables the inspection and checking of the components pin/ socket configuration and wiring at a glance, while still providing protection against the elements

# **Product Features**



Nickel Plating on Copper Material H59-1

Made of Rubber, it has good corrosion resistance, Strong tightness. It can achieve better waterproof effect.



# **Product Parameters**

| Model    | Description                       | Rating(Amps) | Voltage(V) | No.of phase |  |
|----------|-----------------------------------|--------------|------------|-------------|--|
| 56CV310  | 3 Flat Pins COMBO Switch & Socket | 10           | 250        | 1           |  |
| 56CV315  | 5 Hat Fills COMBO Switch & Socket | 15           | 230        |             |  |
| 56CV320R | 3 Round Pins COMBO Switch &       | 20           | 250/500    | 3           |  |
| 56CV332  | Socket                            | 32           | 230/300    |             |  |

| Model    | Description                           | R