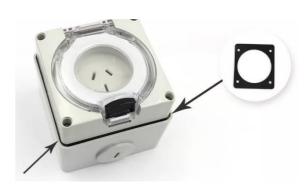

tion not sticker, so can't be erased and looks high quality. With all above festures, 56SO series are commonly used in chemical, structural, industrial and other extreme environment.

# **PVC Solvent Bonding Compatibility**

All 56 Series Enclosures are manufactured from robust UV stabilised PVC and can be solvent bonded to standard electrical PVC conduit accessories.

# Transparent Plastic Materials

The introduction of transparent materials to the 56 Series enables the inspection and checking of the components pin/ socket configuration and wiring at a glance, while still providing protection against the elements

# **Product Features**



Nickel Plating on Copper Material H59-1

Made of Rubber, it has good corrosion resistance, Strong tightness. It can achieve better waterproof effect.



# **Product Parameters**

| Model    | Description                       | Rating(Amps) | Voltage(V) | No.of phase |  |
|----------|-----------------------------------|--------------|------------|-------------|--|
| 56CV310  | 3 Flat Pins COMBO Switch & Socket | 10           | 250        | 1           |  |
| 56CV315  | 5 Hat Fills COMBO Switch & Socket | 15           | 230        |             |  |
| 56CV320R | 3 Round Pins COMBO Switch &       | 20           | 250/500    | 3           |  |
| 56CV332  | Socket                            | 32           | 230/300    |             |  |

| Model    | Description                           | Rating(Amps) | Voltage(V) | No.of phase |
|----------|---------------------------------------|--------------|------------|-------------|
| 56CV410  | 4 Ro