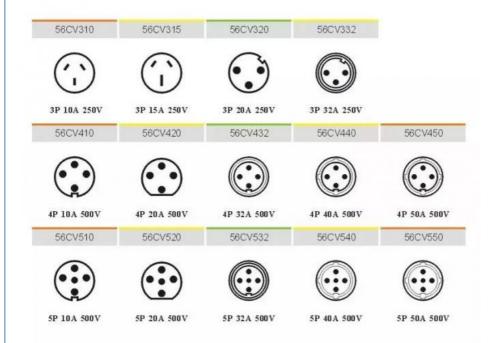

# **Product Parameters**

| Model    | Description                       | Rating(Amps) | Voltage(V) | No.of phase |  |
|----------|-----------------------------------|--------------|------------|-------------|--|
| 56CV310  | 3 Flat Pins COMBO Switch & Socket | 10           | 250        | 1           |  |
| 56CV315  | 5 Hat Fills COMBO Switch & Socket | 15           | 230        |             |  |
| 56CV320R | 3 Round Pins COMBO Switch &       | 20           | 250/500    | 3           |  |
| 56CV332  | Socket                            | 32           | 230/300    |             |  |

| Model    | Description                           | Rating(Amps) | Voltage(V) | No.of phase |
|----------|---------------------------------------|--------------|------------|-------------|
| 56CV410  | 4 Round Pins COMBO Switch &<br>Socket | 10           | 500        | 3           |
| 56CV420  |                                       | 20           |            |             |
| 156CV432 |                                       | 32           |            |             |
| 56CV440  |                                       | 40           |            |             |
| 56CV450  |                                       | 50           |            |             |

| Model   | Description                           | Rating(Amps) | Voltage(V) | No.of phase |
|---------|---------------------------------------|--------------|------------|-------------|
| 56CV510 | 5 Round Pins COMBO Switch &<br>Socket | 10           | 500        | 3           |
| 56CV520 |                                       | 20           |            |             |
| 56CV532 |                                       | 32           |            |             |
| 56CV540 |                                       | 40           |            |             |
| 56CV550 |                                       | 50           |            |             |