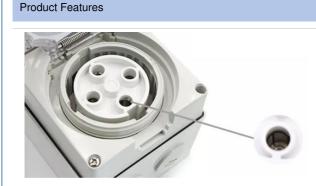

#### Transparent Plastic Materials

The introduction of transparent materials to the 56 Series enables the inspection and checking of the components pin/ socket configuration and wiring at a glance, while still providing protection against the elements

3) Transparent open cover with automatic snap catch latches and with instant visual inspection of inner socket condition and pin configuration.

4) Laser printing for LOGO and specification not sticker, so can't be erased and looks high quality. With all above festures, 56SO series are commonly used in chemical, structural, industrial and other extreme environment.