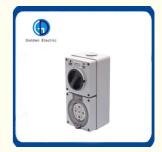

# .AUSTRALIAN STANDARD.

JIAHUI ELECTRIC GIVES YOU THE BEST CHOICE

1) Produce with high quality PC material with impact resistant, highly insulated and anti-corrosion.

2) Waterproof glasket and small cap for screws to ensure waterproof rating IP66.

3) Transparent open cover with automatic snap catch latches and with instant visual inspection of inner socket condition and pin configuration.

4) Laser printing for LOGO and specification not sticker, so can't be erased and looks high quality. With all above festures, 56SO series are commonly used in chemical, structural, industrial and other extreme environment.