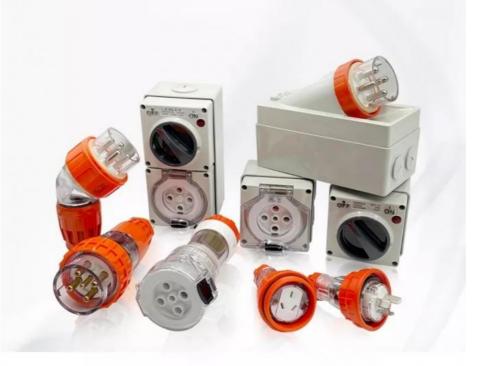

ame: Golden Electric /OEM

China

IATF16949

workdays

5000/Month

Grey

China

8536690000

000000000/04-----

1

- Certification:
- Minimum Order Quantity:
- Packaging Details: Carton/Pallet
- Delivery Time:
- Payment Terms:
- Supply Ability:



## **Product Specification**

- Color:
- Customized:Condition:

- Rated Voltage:
- Product Name:
- Material:
- Rated Current:
- Model:
- Transport Package:
- Specification:
- Trademark:
- Origin:
- HS Code:
- Customized New 500V 3p/4p/5pindustrial Waterproof Switch With Socket PC +Copper 10A,15A,20A,32A,40A,50A Waterproof Industrial Combo Switch & Socket Standard Export Carton 10A/20A/32A/40A/50A Golden Or Netural, Or Customer Brand



## More Images









Product Description

# .AUSTRALIAN STANDARD.

JIAHUI ELECTRIC GIVES YOU THE BEST CHOICE





1) Produce with high quality PC material with impact resistant, highly insulated and anti-corrosion.

2) Waterproof glasket and small cap for screws to ensure waterproof rating IP66.

3) Transparent open cover with automatic snap catch latches and with instant visual inspection of inner socket condition and pin configuration.

4) Laser printing for LOGO and specification not sticker, so can't be erased and looks high quality. With all above festures, 56SO series are commonly used in chemical, structural, industrial and other extreme environment.

#### PVC Solvent Bonding Compatibility

All 56 Series Enclosures are manufactured from robust UV stabilised PVC and can be solvent bonded to standard electrical PVC conduit accessories.

#### Transparent Plastic Materials

The introduction of