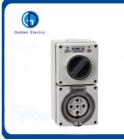

# .AUSTRALIAN STANDARD.

JIAHUI ELECTRIC GIVES YOU THE BEST CHOICE

1) Produce with high quality PC material with impact resistant, highly insulated and anti-corrosion.

2) Waterproof glasket and small cap for screws to ensure waterproof rating IP66.

3) Transparent open cover with automatic snap catch latches and with instant visual inspection of inner socket condition and pin configuration.

4) Laser printing for LOGO and specification not sticker, so can't be erased and looks high quality. With all above festures, 56SO series are commonly used in chemical, structural, industrial and other extreme environment.