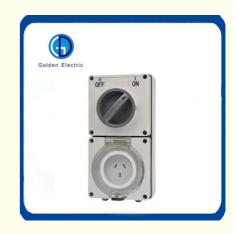

## 250V 10A 13A 15A Weatherproof Single Phase 3 Flat Pin Combination Switch Socket for Outdoor

ISO 9001, ISO 9000, ISO 14001, ISO 14000, ISO 20000, OHSAS/ OHSMS 18001,

Peak Season Lead Time: more than 12

# .AUSTRALIAN STANDARD.

JIAHUI ELECTRIC GIVES YOU THE BEST CHOICE

1) Produce with high quality PC material with impact resistant, highly insulated and anti-corrosion.

2) Waterproof glasket and small cap for screws to ensure waterproof rating IP66.

3) Transparent open cover with automatic snap catch latches and with instant visual inspection of inner socket condition and pin configuration.

4) Laser printing for LOGO and specification not sticker, so can't be erased and looks high quality. With all above festures, 56SO series are commonly used in chemical, structural, industrial and other extreme environment.

#### Transparent Plastic Materials

The introduction of transparent materials to the 56 Series enables the inspection and checking of the components pin/ socket configuration and wiring at a glance, while still providing protection against the elements