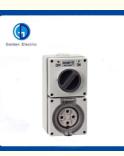

#### **Product Parameters**

| Model     | Description                           |    | Rating(Amps | )Voltage(\ | /)No.of phase |
|-----------|---------------------------------------|----|-------------|------------|---------------|
| 56CV310   | 3 Flat Pins COMBO Switch & Socket     |    | 10          |            |               |
| 56CV315   |                                       |    | 15          | _250       | 1             |
| 56CV320   | 3 Round Pins COMBO Switch &<br>Socket |    | 20          | 050/500    |               |
| 56CV332   |                                       |    | 32          | _250/500   | 3             |
|           |                                       |    |             |            |               |
| Model     | Description                           | к  | ating(Amps) | voltage(v) | No.of phase   |
| 56CV410   |                                       |    | )           |            |               |
| 56CV420   |                                       | 20 | )           |            |               |
| 156CV4321 | Socket                                |    | 2           | 500        | 3             |
| 56CV440   |                                       |    | )           |            |               |
| 56CV450   |                                       |    | )           |            |               |
|           |                                       | -  |             |            |               |
| Model     | Description                           | R  | ating(Amps) | Voltage(V) | No.of phase   |
| 56CV510   |                                       |    | )           |            | 3             |
| 56CV520   |                                       |    | )           |            |               |
| 156CV5321 |                                       |    | 2           | 500        |               |
| 56CV540   |                                       |    | )           |            |               |
| 56CV550   |                                       |    | )           |            |               |

**Product Details** 

| 56CV310         56CV315           Image: state sta | 56CV320      | 56CV332                              |             |                              |             |                  |
|----------------------------------------------------------------------------------------------------------------------------------------------------------------------------------------------------------------------------------------------------------------------------------------------------------------------------------------------------------------------------------------------------------------------------------------------------------------------------------------------------------------------------------------------------------------------------------------------------------------------------------------------------------------------------------------------------------------------------------------------------------------------------------------------------------------------------------------------------------------------------------------------------------------------------------------------------------------------------------------------------------------------------------------------------------------------------------------------------------------------------------------------------------------------------------------------------------------------------------------------------------------------------------------------------------------------------------------------------------------------------------------------------------------------------------------------------------------------------------------------------------------------------------------------------------------------------------------------------------------------------------------------------------------------------------------------------------------------------------------------------------------------------------------------------------------------------------------------------------------------------------------------------------------------------------------------------------------------------------------------------------------------------------------------------------------------|--------------|--------------------------------------|-------------|------------------------------|-------------|------------------|
| Image: SP 10A 250V         Image: SP 15A 250V                                                                                                                                                                                                                                                                                                                                                                                                                                                                                                                                                                                                                                                                                                                                                                                                                                                                                                                                                                                                                                                                                                                                                                                                                                                                                                                                                                                                                                                                                                                                                                                                                                                                                                                                                                                                                                                                                                                                                                                                                        | 3P 20A 250V  |                                      |             |                              |             |                  |
|                                                                                                                                                                                                                                                                                                                                                                                                                                                                                                                                                                                                                                                                                                                                                                                                                                                                                                                                                                                                                                                                                                                                                                                                                                                                                                                                                                                                                                                                                                                                                                                                                                                                                                                                                                                                                                                                                                                                                                                                                                                                      |              | 3P 32A 250V                          |             |                              |             |                  |
| 56CV410 56CV420                                                                                                                                                                                                                                                                                                                                                                                                                                                                                                                                                                                                                                                                                                                                                                                                                                                                                                                                                                                                                                                                                                                                                                                                                                                                                                                                                                                                                                                                                                                                                                                                                                                                                                                                                                                                                                                                                                                                                                                                                                                      | 56CV432      | 56CV440                              | 56CV450     |                              |             |                  |
|                                                                                                                                                                                                                                                                                                                                                                                                                                                                                                                                                                                                                                                                                                                                                                                                                                                                                                                                                                                                                                                                                                                                                                                                                                                                                                                                                                                                                                                                                                                                                                                                                                                                                                                                                                                                                                                                                                                                                                                                                                                                      |              |                                      |             |                              |             |                  |
| 4P 10A 500V 4P 20A 500V                                                                                                                                                                                                                                                                                                                                                                                                                                                                                                                                                                                                                                                                                                                                                                                                                                                                                                                                                                                                                                                                                                                                                                                                                                                                                                                                                                                                                                                                                                                                                                                                                                                                                                                                                                                                                                                                                                                                                                                                                                              | 4P 32A 500V  | 4P 40A 500V                          | 4P 50A 500V |                              |             |                  |
| 56CV510 56CV520                                                                                                                                                                                                                                                                                                                                                                                                                                                                                                                                                                                                                                                                                                                                                                                                                                                                                                                                                                                                                                                                                                                                                                                                                                                                                                                                                                                                                                                                                                                                                                                                                                                                                                                                                                                                                                                                                                                                                                                                                                                      | 56CV532      | 56CV540                              | 56CV550     |                              |             |                  |
|                                                                                                                                                                                                                                                                                                                                                                                                                                                                                                                                                                                                                                                                                                                                                                                                                                                                                                                                                                                                                                                                                                                                                                                                                                                                                                                                                                                                                                                                                                                                                                                                                                                                                                                                                                                                                                                                                                                                                                                                                                                                      |              |                                      |             |                              |             |                  |
| 5P 10A 500V 5P 20A 500V                                                                                                                                                                                                                                                                                                                                                                                                                                                                                                                                                                                                                                                                                                                                                                                                                                                                                                                                                                                                                                                                                                                                                                                                                                                                                                                                                                                                                                                                                                                                                                                                                                                                                                                                                                                                                                                                                                                                                                                                                                              | 5P 32A 500V  | 5P 40A 500V                          | 5P 50A 500V |                              |             |                  |
| Outline & Mounting Dimen                                                                                                                                                                                                                                                                                                                                                                                                                                                                                                                                                                                                                                                                                                                                                                                                                                                                                                                                                                                                                                                                                                                                                                                                                                                                                                                                                                                                                                                                                                                                                                                                                                                                                                                                                                                                                                                                                                                                                                                                                                             | sions        |                                      |             |                              |             |                  |
|                                                                                                                                                                                                                                                                                                                                                                                                                                                                                                                                                                                                                                                                                                                                                                                                                                                                                                                                                                                                                                                                                                                                                                                                                                                                                                                                                                                                                                                                                                                                                                                                                                                                                                                                                                                                                                                                                                                                                                                                                                                                      |              | 102                                  | 76.5        |                              |             |                  |
|                                                                                                                                                                                                                                                                                                                                                                                                                                                                                                                                                                                                                                                                                                                                                                                                                                                                                                                                                                                                                                                                                                                                                                                                                                                                                                                                                                                                                                                                                                                                                                                                                                                                                                                                                                                                                                                                                                                                                                                                                                                                      |              |                                      | 190         |                              |             |                  |
| FIUUUULINAIIIE                                                                                                                                                                                                                                                                                                                                                                                                                                                                                                                                                                                                                                                                                                                                                                                                                                                                                                                                                                                                                                                                                                                                                                                                                                                                                                                                                                                                                                                                                                                                                                                                                                                                                                                                                                                                                                                                                                                                                                                                                                                       | ificati<br>n | Pictures                             |             | Package<br>Size(cm)          | PCS/CT<br>N | G.W/CT<br>N      |
| 56C                                                                                                                                                                                                                                                                                                                                                                                                                                                                                                                                                                                                                                                                                                                                                                                                                                                                                                                                                                                                                                                                                                                                                                                                                                                                                                                                                                                                                                                                                                                                                                                                                                                                                                                                                                                                                                                                                                                                                                                                                                                                  | V310         |                                      |             | 54.5*23.5*45                 | 20          | 22.7kg           |
|                                                                                                                                                                                                                                                                                                                                                                                                                                                                                                                                                                                                                                                                                                                                                                                                                                                                                                                                                                                                                                                                                                                                                                                                                                                                                                                                                                                                                                                                                                                                                                                                                                                                                                                                                                                                                                                                                                                                                                                                                                                                      | V315         |                                      |             | 54.5*23.5*45                 | 20          | 22.7kg           |
|                                                                                                                                                                                                                                                                                                                                                                                                                                                                                                                                                                                                                                                                                                                                                                                                                                                                                                                                                                                                                                                                                                                                                                                                                                                                                                                                                                                                                                                                                                                                                                                                                                                                                                                                                                                                                                                                                                                                                                                                                                                                      | /310R        |                                      | -           | 54.5*23.5*45                 | 20          | 24.2kg           |
|                                                                                                                                                                                                                                                                                                                                                                                                                                                                                                                                                                                                                                                                                                                                                                                                                                                                                                                                                                                                                                                                                                                                                                                                                                                                                                                                                                                                                                                                                                                                                                                                                                                                                                                                                                                                                                                                                                                                                                                                                                                                      | /320R        | DFF HEPOL T<br>DFF 224 5007 15680 DN | •           | 54.5*23.5*45                 | 20          | 24.2kg           |
|                                                                                                                                                                                                                                                                                                                                                                                                                                                                                                                                                                                                                                                                                                                                                                                                                                                                                                                                                                                                                                                                                                                                                                                                                                                                                                                                                                                                                                                                                                                                                                                                                                                                                                                                                                                                                                                                                                                                                                                                                                                                      | V332<br>V410 |                                      |             | 54.5*23.5*45<br>54.5*23.5*45 | 20<br>20    | 24.2kg<br>24.2kg |
|                                                                                                                                                                                                                                                                                                                                                                                                                                                                                                                                                                                                                                                                                                                                                                                                                                                                                                                                                                                                                                                                                                                                                                                                                                                                                                                                                                                                                                                                                                                                                                                                                                                                                                                                                                                                                                                                                                                                                                                                                                                                      | V410<br>V420 |                                      |             | 54.5*23.5*45                 | 20          | 24.2kg           |
| Industrial waterproof switch with 56C                                                                                                                                                                                                                                                                                                                                                                                                                                                                                                                                                                                                                                                                                                                                                                                                                                                                                                                                                                                                                                                                                                                                                                                                                                                                                                                                                                                                                                                                                                                                                                                                                                                                                                                                                                                                                                                                                                                                                                                                                                | V432         | G                                    |             | 54.5*23.5*45                 | 20          | 24.2kg           |
| socket                                                                                                                                                                                                                                                                                                                                                                                                                                                                                                                                                                                                                                                                                                                                                                                                                                                                                                                                                                                                                                                                                                                                                                                                                                                                                                                                                                                                                                                                                                                                                                                                                                                                                                                                                                                                                                                                                                                                                                                                                                                               | V440         | •                                    | •           | 54.5*23.5*45                 | 20          | 24.2kg           |
| 56C                                                                                                                                                                                                                                                                                                                                                                                                                                                                                                                                                                                                                                                                                                                                                                                                                                                                                                                                                                                                                                                                                                                                                                                                                                                                                                                                                                                                                                                                                                                                                                                                                                                                                                                                                                                                                                                                                                                                                                                                                                                                  | V450         | 6                                    |             | 54.5*23.5*45                 | 20          | 24.2kg           |
| 56C                                                                                                                                                                                                                                                                                                                                                                                                                                                                                                                                                                                                                                                                                                                                                                                                                                                                                                                                                                                                                                                                                                                                                                                                                                                                                                                                                                                                                                                                                                                                                                                                                                                                                                                                                                                                                                                                                                                                                                                                                                                                  | V510         | 000                                  |             | 54.5*23.5*45                 | 20          | 24.2kg           |
| 56C                                                                                                                                                                                                                                                                                                                                                                                                                                                                                                                                                                                                                                                                                                                                                                                                                                                                                                                                                                                                                                                                                                                                                                                                                                                                                                                                                                                                                                                                                                                                                                                                                                                                                                                                                                                                                                                                                                                                                                                                                                                                  | V520         |                                      |             | 54.5*23.5*45                 | 20          | 24.2kg           |
| 56C                                                                                                                                                                                                                                                                                                                                                                                                                                                                                                                                                                                                                                                                                                                                                                                                                                                                                                                                                                                                                                                                                                                                                                                                                                                                                                                                                                                                                                                                                                                                                                                                                                                                                                                                                                                                                                                                                                                                                                                                                                                                  | V532         |                                      |             | 54.5*23.5*45                 | 20          | 24.2kg           |
| 56C                                                                                                                                                                                                                                                                                                                                                                                                                                                                                                                                                                                                                                                                                                                                                                                                                                                                                                                                                                                                                                                                                                                                                                                                                                                                                                                                                                                                                                                                                                                                                                                                                                                                                                                                                                                                                                                                                                                                                                                                                                                                  | V540         |                                      |             | 54.5*23.5*45                 | 20          | 24.2kg           |
| 56C                                                                                                                                                                                                                                                                                                                                                                                                                                                                                                                                                                                                                                                                                                                                                                                                                                                                                                                                                                                                                                                                                                                                                                                                                                                                                                                                                                                                                                                                                                                                                                                                                                                                                                                                                                                                                                                                                                                                                                                                                                                                  | V550         |                                      |             | 54.5*23.5*45                 | 20          | 24.2kg           |