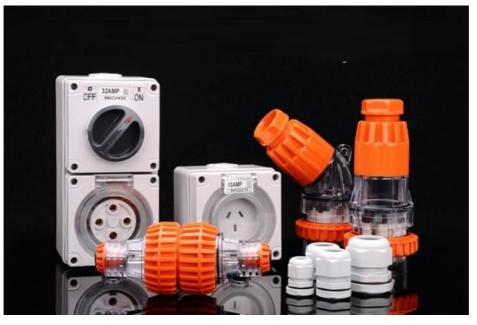

e: Golden Electric /OEM

China

IATF16949

workdays

5000/Month

Grey

China

8536690000

000000000/04-----

1

- Certification:
- Minimum Order Quantity:
- Packaging Details: Carton/Pallet
- Delivery Time:
- Payment Terms:
- Supply Ability:



## **Product Specification**

- Color:
- Customized:Condition:

- Rated Voltage:
- Product Name:
- Material:
- Rated Current:
- Model:
- Transport Package:
- Specification:
- Trademark:
- Origin:
- HS Code:
- Customized New 500V 3p/4p/5pindustrial Waterproof Switch With Socket PC +Copper 10A,15A,20A,32A,40A,50A Waterproof Industrial Combo Switch & Socket Standard Export Carton 10A/20A/32A/40A/50A Golden Or Netural, Or Customer Brand



## More Images









Product Description

# .AUSTRALIAN STANDARD.

JIAHUI ELECTRIC GIVES YOU THE BEST CHOICE





1) Produce with high quality PC material with impact resistant, highly insulated and anti-corrosion.

2) Waterproof glasket and small cap for screws to ensure waterproof rating IP66.

3) Transparent open cover with automatic snap catch latches and with instant visual inspection of inner socket condition and pin configuration.

4) Laser printing for LOGO and specification not sticker, so can't be erased and looks high quality. With all above festures, 56SO series are commonly used in chemical, structural, industrial and other extreme environment.

#### PVC Solvent Bonding Compatibility

All 56 Series Enclosures are manufactured from robust UV stabilised PVC and can be solvent bonded to standard electrical PVC conduit accessories.

#### Transparent Plastic Materials

The introduction of tr