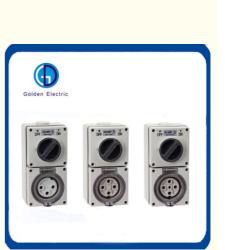

## More Images

Product Description

#### **Product Parameters**

| Model     | Description                           |    | Rating(Amps | )Voltage(\ | /)No.of phase |
|-----------|---------------------------------------|----|-------------|------------|---------------|
| 56CV310   | 3 Flat Pins COMBO Switch & Socket     |    | 10          |            |               |
| 56CV315   |                                       |    | 15          | _250       | 1             |
| 56CV320   | 3 Round Pins COMBO Switch &<br>Socket |    | 20          | 050/500    |               |
| 56CV332   |                                       |    | 32          | _250/500   | 3             |
|           |                                       |    |             |            |               |
| Model     | Description                           | к  | ating(Amps) | voltage(v) | No.of phase   |
| 56CV410   |                                       |    | )           |            |               |
| 56CV420   |                                       | 20 | )           |            |               |
| 156CV4321 | Socket                                |    | 2           | 500        | 3             |
| 56CV440   |                                       |    | )           |            |               |
| 56CV450   |                                       |    | )           |            |               |
|           |                                       | -  |             |            |               |
| Model     | Description                           | R  | ating(Amps) | Voltage(V) | No.of phase   |
| 56CV510   |                                       |    | )           |            | 3             |
| 56CV520   |                                       |    | )           |            |               |
| 156CV5321 |                                       |    | 2           | 500        |               |
| 56CV540   |                                       |    | )           |            |               |
| 56CV550   |                                       |    | )           |            |               |

**Product Details** 

| 56CV310         56CV315           Image: state sta | 56CV320      | 56CV332                              |             |                              |             |                  |
|----------------------------------------------------------------------------------------------------------------------------------------------------------------------------------------------------------------------------------------------------------------------------------------------------------------------------------------------------------------------------------------------------------------------------------------------------------------------------------------------------------------------------------------------------------------------------------------------------------------------------------------------------------------------------------------------------------------------------------------------------------------------------------------------------------------------------------------------------------------------------------------------------------------------------------------------------------------------------------------------------------------------------------------------------------------------------------------------------------------------------------------------------------------------------------------------------------------------------------------------------------------------------------------------------------------------------------------------------------------------------------------------------------------------------------------------------------------------------------------------------------------------------------------------------------------------------------------------------------------------------------------------------------------------------------------------------------------------------------------------------------------------------------------------------------------------------------------------------------------------------------------------------------------------------------------------------------------------------------------------------------------------------------------------------------------------|--------------|--------------------------------------|-------------|------------------------------|-------------|------------------|
| Image: SP 10A 250V         Image: SP 15A 250V                                                                                                                                                                                                                                                                                                                                                                                                                                                                                                                                                                                                                                                                                                                                                                                                                                                                                                                                                                                                                                                                                                                                                                                                                                                                                                                                                                                                                                                                                                                                                                                                                                                                                                                                                                                                                                                                                                                                                                                                                        | 3P 20A 250V  |                                      |             |                              |             |                  |
|                                                                                                                                                                                                                                                                                                                                                                                                                                                                                                                                                                                                                                                                                                                                                                                                                                                                                                                                                                                                                                                                                                                                                                                                                                                                                                                                                                                                                                                                                                                                                                                                                                                                                                                                                                                                                                                                                                                                                                                                                                                                      |              | 3P 32A 250V                          |             |                              |             |                  |
| 56CV410 56CV420                                                                                                                                                                                                                                                                                                                                                                                                                                                                                                                                                                                                                                                                                                                                                                                                                                                                                                                                                                                                                                                                                                                                                                                                                                                                                                                                                                                                                                                                                                                                                                                                                                                                                                                                                                                                                                                                                                                                                                                                                                                      | 56CV432      | 56CV440                              | 56CV450     |                              |             |                  |
|                                                                                                                                                                                                                                                                                                                                                                                                                                                                                                                                                                                                                                                                                                                                                                                                                                                                                                                                                                                                                                                                                                                                                                                                                                                                                                                                                                                                                                                                                                                                                                                                                                                                                                                                                                                                                                                                                                                                                                                                                                                                      |              |                                      |             |                              |             |                  |
| 4P 10A 500V 4P 20A 500V                                                                                                                                                                                                                                                                                                                                                                                                                                                                                                                                                                                                                                                                                                                                                                                                                                                                                                                                                                                                                                                                                                                                                                                                                                                                                                                                                                                                                                                                                                                                                                                                                                                                                                                                                                                                                                                                                                                                                                                                                                              | 4P 32A 500V  | 4P 40A 500V                          | 4P 50A 500V |                              |             |                  |
| 56CV510 56CV520                                                                                                                                                                                                                                                                                                                                                                                                                                                                                                                                                                                                                                                                                                                                                                                                                                                                                                                                                                                                                                                                                                                                                                                                                                                                                                                                                                                                                                                                                                                                                                                                                                                                                                                                                                                                                                                                                                                                                                                                                                                      | 56CV532      | 56CV540                              | 56CV550     |                              |             |                  |
|                                                                                                                                                                                                                                                                                                                                                                                                                                                                                                                                                                                                                                                                                                                                                                                                                                                                                                                                                                                                                                                                                                                                                                                                                                                                                                                                                                                                                                                                                                                                                                                                                                                                                                                                                                                                                                                                                                                                                                                                                                                                      |              |                                      |             |                              |             |                  |
| 5P 10A 500V 5P 20A 500V                                                                                                                                                                                                                                                                                                                                                                                                                                                                                                                                                                                                                                                                                                                                                                                                                                                                                                                                                                                                                                                                                                                                                                                                                                                                                                                                                                                                                                                                                                                                                                                                                                                                                                                                                                                                                                                                                                                                                                                                                                              | 5P 32A 500V  | 5P 40A 500V                          | 5P 50A 500V |                              |             |                  |
| Outline & Mounting Dimen                                                                                                                                                                                                                                                                                                                                                                                                                                                                                                                                                                                                                                                                                                                                                                                                                                                                                                                                                                                                                                                                                                                                                                                                                                                                                                                                                                                                                                                                                                                                                                                                                                                                                                                                                                                                                                                                                                                                                                                                                                             | sions        |                                      |             |                              |             |                  |
|                                                                                                                                                                                                                                                                                                                                                                                                                                                                                                                                                                                                                                                                                                                                                                                                                                                                                                                                                                                                                                                                                                                                                                                                                                                                                                                                                                                                                                                                                                                                                                                                                                                                                                                                                                                                                                                                                                                                                                                                                                                                      |              | 102                                  | 76.5        |                              |             |                  |
|                                                                                                                                                                                                                                                                                                                                                                                                                                                                                                                                                                                                                                                                                                                                                                                                                                                                                                                                                                                                                                                                                                                                                                                                                                                                                                                                                                                                                                                                                                                                                                                                                                                                                                                                                                                                                                                                                                                                                                                                                                                                      |              |                                      | 190         |                              |             |                  |
| FIUUUULINAIIIE                                                                                                                                                                                                                                                                                                                                                                                                                                                                                                                                                                                                                                                                                                                                                                                                                                                                                                                                                                                                                                                                                                                                                                                                                                                                                                                                                                                                                                                                                                                                                                                                                                                                                                                                                                                                                                                                                                                                                                                                                                                       | ificati<br>n | Pictures                             |             | Package<br>Size(cm)          | PCS/CT<br>N | G.W/CT<br>N      |
| 56C                                                                                                                                                                                                                                                                                                                                                                                                                                                                                                                                                                                                                                                                                                                                                                                                                                                                                                                                                                                                                                                                                                                                                                                                                                                                                                                                                                                                                                                                                                                                                                                                                                                                                                                                                                                                                                                                                                                                                                                                                                                                  | V310         |                                      |             | 54.5*23.5*45                 | 20          | 22.7kg           |
|                                                                                                                                                                                                                                                                                                                                                                                                                                                                                                                                                                                                                                                                                                                                                                                                                                                                                                                                                                                                                                                                                                                                                                                                                                                                                                                                                                                                                                                                                                                                                                                                                                                                                                                                                                                                                                                                                                                                                                                                                                                                      | V315         |                                      |             | 54.5*23.5*45                 | 20          | 22.7kg           |
|                                                                                                                                                                                                                                                                                                                                                                                                                                                                                                                                                                                                                                                                                                                                                                                                                                                                                                                                                                                                                                                                                                                                                                                                                                                                                                                                                                                                                                                                                                                                                                                                                                                                                                                                                                                                                                                                                                                                                                                                                                                                      | /310R        |                                      | -           | 54.5*23.5*45                 | 20          | 24.2kg           |
|                                                                                                                                                                                                                                                                                                                                                                                                                                                                                                                                                                                                                                                                                                                                                                                                                                                                                                                                                                                                                                                                                                                                                                                                                                                                                                                                                                                                                                                                                                                                                                                                                                                                                                                                                                                                                                                                                                                                                                                                                                                                      | /320R        | DFF HEPOL T<br>DFF 224 5007 15680 DN | •           | 54.5*23.5*45                 | 20          | 24.2kg           |
|                                                                                                                                                                                                                                                                                                                                                                                                                                                                                                                                                                                                                                                                                                                                                                                                                                                                                                                                                                                                                                                                                                                                                                                                                                                                                                                                                                                                                                                                                                                                                                                                                                                                                                                                                                                                                                                                                                                                                                                                                                                                      | V332<br>V410 |                                      |             | 54.5*23.5*45<br>54.5*23.5*45 | 20<br>20    | 24.2kg<br>24.2kg |
|                                                                                                                                                                                                                                                                                                                                                                                                                                                                                                                                                                                                                                                                                                                                                                                                                                                                                                                                                                                                                                                                                                                                                                                                                                                                                                                                                                                                                                                                                                                                                                                                                                                                                                                                                                                                                                                                                                                                                                                                                                                                      | V410<br>V420 |                                      |             | 54.5*23.5*45                 | 20          | 24.2kg           |
| Industrial waterproof switch with 56C                                                                                                                                                                                                                                                                                                                                                                                                                                                                                                                                                                                                                                                                                                                                                                                                                                                                                                                                                                                                                                                                                                                                                                                                                                                                                                                                                                                                                                                                                                                                                                                                                                                                                                                                                                                                                                                                                                                                                                                                                                | V432         | G                                    |             | 54.5*23.5*45                 | 20          | 24.2kg           |
| socket                                                                                                                                                                                                                                                                                                                                                                                                                                                                                                                                                                                                                                                                                                                                                                                                                                                                                                                                                                                                                                                                                                                                                                                                                                                                                                                                                                                                                                                                                                                                                                                                                                                                                                                                                                                                                                                                                                                                                                                                                                                               | V440         | •                                    | •           | 54.5*23.5*45                 | 20          | 24.2kg           |
| 56C                                                                                                                                                                                                                                                                                                                                                                                                                                                                                                                                                                                                                                                                                                                                                                                                                                                                                                                                                                                                                                                                                                                                                                                                                                                                                                                                                                                                                                                                                                                                                                                                                                                                                                                                                                                                                                                                                                                                                                                                                                                                  | V450         | 6                                    |             | 54.5*23.5*45                 | 20          | 24.2kg           |
| 56C                                                                                                                                                                                                                                                                                                                                                                                                                                                                                                                                                                                                                                                                                                                                                                                                                                                                                                                                                                                                                                                                                                                                                                                                                                                                                                                                                                                                                                                                                                                                                                                                                                                                                                                                                                                                                                                                                                                                                                                                                                                                  | V510         | 000                                  |             | 54.5*23.5*45                 | 20          | 24.2kg           |
| 56C                                                                                                                                                                                                                                                                                                                                                                                                                                                                                                                                                                                                                                                                                                                                                                                                                                                                                                                                                                                                                                                                                                                                                                                                                                                                                                                                                                                                                                                                                                                                                                                                                                                                                                                                                                                                                                                                                                                                                                                                                                                                  | V520         |                                      |             | 54.5*23.5*45                 | 20          | 24.2kg           |
| 56C                                                                                                                                                                                                                                                                                                                                                                                                                                                                                                                                                                                                                                                                                                                                                                                                                                                                                                                                                                                                                                                                                                                                                                                                                                                                                                                                                                                                                                                                                                                                                                                                                                                                                                                                                                                                                                                                                                                                                                                                                                                                  | V532         |                                      |             | 54.5*23.5*45                 | 20          | 24.2kg           |
| 56C                                                                                                                                                                                                                                                                                                                                                                                                                                                                                                                                                                                                                                                                                                                                                                                                                                                                                                                                                                                                                                                                                                                                                                                                                                                                                                                                                                                                                                                                                                                                                                                                                                                                                                                                                                                                                                                                                                                                                                                                                                                                  | V540         |                                      |             | 54.5*23.5*45                 | 20          | 24.2kg           |
| 56C                                                                                                                                                                                                                                                                                                                                                                                                                                                                                                                                                                                                                                                                                                                                                                                                                                                                                                                                                                                                                                                                                                                                                                                                                                                                                                                                                                                                                                                                                                                                                                                                                                                                                                                                                                                                                                                                                                                                                                                                                                                                  | V550         |                                      |             | 54.5*23.5*45                 | 20          | 24.2kg           |