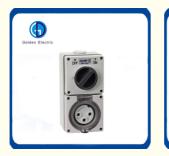

#### **Product Parameters**

| Model     | Description                           |    | Rating(Amps | )Voltage(\ | /)No.of phase |
|-----------|---------------------------------------|----|-------------|------------|---------------|
| 56CV310   | 3 Flat Pins COMBO Switch & Socket     |    | 10          |            |               |
| 56CV315   |                                       |    | 15          | _250       | 1             |
| 56CV320   | 3 Round Pins COMBO Switch &<br>Socket |    | 20          | 050/500    |               |
| 56CV332   |                                       |    | 32          | _250/500   | 3             |
|           |                                       |    |             |            |               |
| Model     | Description                           | к  | ating(Amps) | voltage(v) | No.of phase   |
| 56CV410   |                                       |    | )           |            |               |
| 56CV420   |                                       | 20 | )           |            |               |
| 156CV4321 | Socket                                |    | 2           | 500        | 3             |
| 56CV440   |                                       |    | )           |            |               |
| 56CV450   |                                       |    | )           |            |               |
|           |                                       | -  |             |            |               |
| Model     | Description                           | R  | ating(Amps) | Voltage(V) | No.of phase   |
| 56CV510   |                                       |    | )           |            | 3             |
| 56CV520   |                                       |    | )           |            |               |
| 156CV5321 |                                       |    | 2           | 500        |               |
| 56CV540   |                                       |    | )           |            |               |
| 56CV550   |                                       |    | )           |            |               |

**Product Details** 

| 56CV310         56CV315           Image: state sta | 56CV320      | 56CV332                              |             |                              |             |                  |
|----------------------------------------------------------------------------------------------------------------------------------------------------------------------------------------------------------------------------------------------------------------------------------------------------------------------------------------------------------------------------------------------------------------------------------------------------------------------------------------------------------------------------------------------------------------------------------------------------------------------------------------------------------------------------------------------------------------------------------------------------------------------------------------------------------------------------------------------------------------------------------------------------------------------------------------------------------------------------------------------------------------------------------------------------------------------------------------------------------------------------------------------------------------------------------------------------------------------------------------------------------------------------------------------------------------------------------------------------------------------------------------------------------------------------------------------------------------------------------------------------------------------------------------------------------------------------------------------------------------------------------------------------------------------------------------------------------------------------------------------------------------------------------------------------------------------------------------------------------------------------------------------------------------------------------------------------------------------------------------------------------------------------------------------------------------------|--------------|--------------------------------------|-------------|------------------------------|-------------|------------------|
| Image: SP 10A 250V         Image: SP 15A 250V                                                                                                                                                                                                                                                                                                                                                                                                                                                                                                                                                                                                                                                                                                                                                                                                                                                                                                                                                                                                                                                                                                                                                                                                                                                                                                                                                                                                                                                                                                                                                                                                                                                                                                                                                                                                                                                                                                                                                                                                                        | 3P 20A 250V  |                                      |             |                              |             |                  |
|                                                                                                                                                                                                                                                                                                                                                                                                                                                                                                                                                                                                                                                                                                                                                                                                                                                                                                                                                                                                                                                                                                                                                                                                                                                                                                                                                                                                                                                                                                                                                                                                                                                                                                                                                                                                                                                                                                                                                                                                                                                                      |              | 3P 32A 250V                          |             |                              |             |                  |
| 56CV410 56CV420                                                                                                                                                                                                                                                                                                                                                                                                                                                                                                                                                                                                                                                                                                                                                                                                                                                                                                                                                                                                                                                                                                                                                                                                                                                                                                                                                                                                                                                                                                                                                                                                                                                                                                                                                                                                                                                                                                                                                                                                                                                      | 56CV432      | 56CV440                              | 56CV450     |                              |             |                  |
|                                                                                                                                                                                                                                                                                                                                                                                                                                                                                                                                                                                                                                                                                                                                                                                                                                                                                                                                                                                                                                                                                                                                                                                                                                                                                                                                                                                                                                                                                                                                                                                                                                                                                                                                                                                                                                                                                                                                                                                                                                                                      |              |                                      |             |                              |             |                  |
| 4P 10A 500V 4P 20A 500V                                                                                                                                                                                                                                                                                                                                                                                                                                                                                                                                                                                                                                                                                                                                                                                                                                                                                                                                                                                                                                                                                                                                                                                                                                                                                                                                                                                                                                                                                                                                                                                                                                                                                                                                                                                                                                                                                                                                                                                                                                              | 4P 32A 500V  | 4P 40A 500V                          | 4P 50A 500V |                              |             |                  |
| 56CV510 56CV520                                                                                                                                                                                                                                                                                                                                                                                                                                                                                                                                                                                                                                                                                                                                                                                                                                                                                                                                                                                                                                                                                                                                                                                                                                                                                                                                                                                                                                                                                                                                                                                                                                                                                                                                                                                                                                                                                                                                                                                                                                                      | 56CV532      | 56CV540                              | 56CV550     |                              |             |                  |
|                                                                                                                                                                                                                                                                                                                                                                                                                                                                                                                                                                                                                                                                                                                                                                                                                                                                                                                                                                                                                                                                                                                                                                                                                                                                                                                                                                                                                                                                                                                                                                                                                                                                                                                                                                                                                                                                                                                                                                                                                                                                      |              |                                      |             |                              |             |                  |
| 5P 10A 500V 5P 20A 500V                                                                                                                                                                                                                                                                                                                                                                                                                                                                                                                                                                                                                                                                                                                                                                                                                                                                                                                                                                                                                                                                                                                                                                                                                                                                                                                                                                                                                                                                                                                                                                                                                                                                                                                                                                                                                                                                                                                                                                                                                                              | 5P 32A 500V  | 5P 40A 500V                          | 5P 50A 500V |                              |             |                  |
| Outline & Mounting Dimen                                                                                                                                                                                                                                                                                                                                                                                                                                                                                                                                                                                                                                                                                                                                                                                                                                                                                                                                                                                                                                                                                                                                                                                                                                                                                                                                                                                                                                                                                                                                                                                                                                                                                                                                                                                                                                                                                                                                                                                                                                             | sions        |                                      |             |                              |             |                  |
|                                                                                                                                                                                                                                                                                                                                                                                                                                                                                                                                                                                                                                                                                                                                                                                                                                                                                                                                                                                                                                                                                                                                                                                                                                                                                                                                                                                                                                                                                                                                                                                                                                                                                                                                                                                                                                                                                                                                                                                                                                                                      |              | 102                                  | 76.5        |                              |             |                  |
|                                                                                                                                                                                                                                                                                                                                                                                                                                                                                                                                                                                                                                                                                                                                                                                                                                                                                                                                                                                                                                                                                                                                                                                                                                                                                                                                                                                                                                                                                                                                                                                                                                                                                                                                                                                                                                                                                                                                                                                                                                                                      |              |                                      | 190         |                              |             |                  |
| FIUUUULINAIIIE                                                                                                                                                                                                                                                                                                                                                                                                                                                                                                                                                                                                                                                                                                                                                                                                                                                                                                                                                                                                                                                                                                                                                                                                                                                                                                                                                                                                                                                                                                                                                                                                                                                                                                                                                                                                                                                                                                                                                                                                                                                       | ificati<br>n | Pictures                             |             | Package<br>Size(cm)          | PCS/CT<br>N | G.W/CT<br>N      |
| 56C                                                                                                                                                                                                                                                                                                                                                                                                                                                                                                                                                                                                                                                                                                                                                                                                                                                                                                                                                                                                                                                                                                                                                                                                                                                                                                                                                                                                                                                                                                                                                                                                                                                                                                                                                                                                                                                                                                                                                                                                                                                                  | V310         |                                      |             | 54.5*23.5*45                 | 20          | 22.7kg           |
|                                                                                                                                                                                                                                                                                                                                                                                                                                                                                                                                                                                                                                                                                                                                                                                                                                                                                                                                                                                                                                                                                                                                                                                                                                                                                                                                                                                                                                                                                                                                                                                                                                                                                                                                                                                                                                                                                                                                                                                                                                                                      | V315         |                                      |             | 54.5*23.5*45                 | 20          | 22.7kg           |
|                                                                                                                                                                                                                                                                                                                                                                                                                                                                                                                                                                                                                                                                                                                                                                                                                                                                                                                                                                                                                                                                                                                                                                                                                                                                                                                                                                                                                                                                                                                                                                                                                                                                                                                                                                                                                                                                                                                                                                                                                                                                      | /310R        |                                      | -           | 54.5*23.5*45                 | 20          | 24.2kg           |
|                                                                                                                                                                                                                                                                                                                                                                                                                                                                                                                                                                                                                                                                                                                                                                                                                                                                                                                                                                                                                                                                                                                                                                                                                                                                                                                                                                                                                                                                                                                                                                                                                                                                                                                                                                                                                                                                                                                                                                                                                                                                      | /320R        | DFF HEPOL T<br>DFF 224 5007 15680 DN | •           | 54.5*23.5*45                 | 20          | 24.2kg           |
|                                                                                                                                                                                                                                                                                                                                                                                                                                                                                                                                                                                                                                                                                                                                                                                                                                                                                                                                                                                                                                                                                                                                                                                                                                                                                                                                                                                                                                                                                                                                                                                                                                                                                                                                                                                                                                                                                                                                                                                                                                                                      | V332<br>V410 |                                      |             | 54.5*23.5*45<br>54.5*23.5*45 | 20<br>20    | 24.2kg<br>24.2kg |
|                                                                                                                                                                                                                                                                                                                                                                                                                                                                                                                                                                                                                                                                                                                                                                                                                                                                                                                                                                                                                                                                                                                                                                                                                                                                                                                                                                                                                                                                                                                                                                                                                                                                                                                                                                                                                                                                                                                                                                                                                                                                      | V410<br>V420 |                                      |             | 54.5*23.5*45                 | 20          | 24.2kg           |
| Industrial waterproof switch with 56C                                                                                                                                                                                                                                                                                                                                                                                                                                                                                                                                                                                                                                                                                                                                                                                                                                                                                                                                                                                                                                                                                                                                                                                                                                                                                                                                                                                                                                                                                                                                                                                                                                                                                                                                                                                                                                                                                                                                                                                                                                | V432         | G                                    |             | 54.5*23.5*45                 | 20          | 24.2kg           |
| socket                                                                                                                                                                                                                                                                                                                                                                                                                                                                                                                                                                                                                                                                                                                                                                                                                                                                                                                                                                                                                                                                                                                                                                                                                                                                                                                                                                                                                                                                                                                                                                                                                                                                                                                                                                                                                                                                                                                                                                                                                                                               | V440         | •                                    | •           | 54.5*23.5*45                 | 20          | 24.2kg           |
| 56C                                                                                                                                                                                                                                                                                                                                                                                                                                                                                                                                                                                                                                                                                                                                                                                                                                                                                                                                                                                                                                                                                                                                                                                                                                                                                                                                                                                                                                                                                                                                                                                                                                                                                                                                                                                                                                                                                                                                                                                                                                                                  | V450         | 6                                    |             | 54.5*23.5*45                 | 20          | 24.2kg           |
| 56C                                                                                                                                                                                                                                                                                                                                                                                                                                                                                                                                                                                                                                                                                                                                                                                                                                                                                                                                                                                                                                                                                                                                                                                                                                                                                                                                                                                                                                                                                                                                                                                                                                                                                                                                                                                                                                                                                                                                                                                                                                                                  | V510         | 000                                  |             | 54.5*23.5*45                 | 20          | 24.2kg           |
| 56C                                                                                                                                                                                                                                                                                                                                                                                                                                                                                                                                                                                                                                                                                                                                                                                                                                                                                                                                                                                                                                                                                                                                                                                                                                                                                                                                                                                                                                                                                                                                                                                                                                                                                                                                                                                                                                                                                                                                                                                                                                                                  | V520         |                                      |             | 54.5*23.5*45                 | 20          | 24.2kg           |
| 56C                                                                                                                                                                                                                                                                                                                                                                                                                                                                                                                                                                                                                                                                                                                                                                                                                                                                                                                                                                                                                                                                                                                                                                                                                                                                                                                                                                                                                                                                                                                                                                                                                                                                                                                                                                                                                                                                                                                                                                                                                                                                  | V532         |                                      |             | 54.5*23.5*45                 | 20          | 24.2kg           |
| 56C                                                                                                                                                                                                                                                                                                                                                                                                                                                                                                                                                                                                                                                                                                                                                                                                                                                                                                                                                                                                                                                                                                                                                                                                                                                                                                                                                                                                                                                                                                                                                                                                                                                                                                                                                                                                                                                                                                                                                                                                                                                                  | V540         |                                      |             | 54.5*23.5*45                 | 20          | 24.2kg           |
| 56C                                                                                                                                                                                                                                                                                                                                                                                                                                                                                                                                                                                                                                                                                                                                                                                                                                                                                                                                                                                                                                                                                                                                                                                                                                                                                                                                                                                                                                                                                                                                                                                                                                                                                                                                                                                                                                                                                                                                                                                                                                                                  | V550         |                                      |             | 54.5*23.5*45                 | 20          | 24.2kg           |