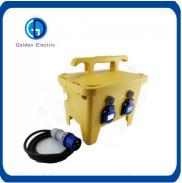

popular with users. Its socket model and switch quantity can be customized according to the actual environmental demands. The box body is made of high quality PCor ABS by means of injection molding, is featured with waterproof, dust proof, rust proof, impact resistance and so on.

#### **Product Parameters**





# Feature:

1.Protection types: IP 44 and IP 67.

2. Enclosure materials: AMAPLAST and especially chemical-resistant AMELAN.

3. Colors: body grey orange black yellow

4. Equipped with: CEE receptacles from 16A, 3-poles up to 63A, 5-poles, grounding-type receptacles in accordance with many national standards, DUO receptacles switched and interlocked from 16A, 3p to 32A, 5P

5.Executivestandard:DINVDE0623EC60309-2ingressprotection:EC60529p67

#### Provide you with many options













#### Company Profile

GUANGZHOU GOLDEN ELECTRIC Co., Ltd. is professional supplier of Electrical products. We are Specialized in producing and supplying portable distribution box, waterproof plug, socket, wall switch, waterproof plastic ,Aluminum box ,Changeover Switch and disconnecting switch. all products

comply with IEC, A S/NZS standard. passed CE, IP66, ROHS certificates.

Advanced process technologies, standard production processes and precise testing equipment, all ensure the products we supply can satisfy with customers' need. Our Cooperative factory has 15 injection molding machines, 16 CNC and 13 automatic lathes and 12 testing equipment. at present we have exported to many countries and have serve these customers with professional electrical solution.

Welcome to visi