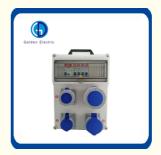

## **Product Description**

Socket distribution box is a new type power distribution eauipment with overload.short-circuit and residual current protection devices, it adoots the industrial socket or electrical input socket as the output interface, quite suitable forndoor and outdoorwork and very convenient for user installation and operation it is gradually taking the pace of terminal type power box, is popular with users. Its socket model and switch quantity can be customized according to the actual environmental demands. The box body is made of high quality PCor ABS by means of injection molding, is featured with waterproof, dust proof, rust proof, impact resistance and so on.

# Feature:

1.Protection types: IP 44 and IP 67.

2. Enclosure materials: AMAPLAST and especially chemical-resistant AMELAN.

3. Colors: body grey orange black yellow

4. Equipped with: CEE receptacles from 16A, 3-poles up to 63A, 5-poles, grounding-type receptacles in accordance with many national standards, DUO receptacles switched and interlocked from 16A, 3p to 32A, 5P