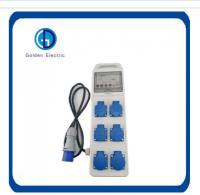

## **Product Description**

Socket distribution box is a new type power distribution eauipment with overload.short-circuit and residual current protection devices, it adoots the industrial socket or electrical input socket as the output interface, quite suitable forndoor and outdoorwork and very convenient for user installation and operation it is gradually taking the pace of terminal type power box, is popular with users. Its socket model and switch quantity can be customized according to the actual environmental demands. The box body is made of high quality PCor ABS by means of injection molding, is featured with waterproof, dust proof, rust proof, impact resistance and so on.

# Feature:

1.Protection types: IP 44 and IP 67.

2. Enclosure materials: AMAPLAST and especially chemical-resistant AMELAN.

3. Colors: body grey orange black yellow

4. Equipped with: CEE receptacles from 16A, 3-poles up to 63A, 5-poles, grounding-type receptacles in accordance with many national standards, DUO receptacles switched and interlocked from 16A, 3p to 32A, 5P