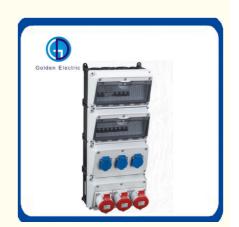

## **Product Description**

Socket distribution box is a new type power distribution eauipment with overload.short-circuit and residual current protection devices, it adoots the industrial socket or electrical input socket as the output interface, quite suitable forndoor and outdoorwork and very convenient for user installation and operation it is gradually taking the pace of terminal type power box, is popular with users. Its socket model and switch quantity can be customized according to the actual environmental demands. The box body is made of high quality PCor ABS by means of injection molding, is featured with waterproof, dust proof, rust proof, impact resistance and so on.

# Feature:

1.Protection types: IP 44 and IP 67.

2. Enclosure materials: AMAPLAST and especially chemical-resistant AMELAN.

3. Colors: body grey orange black yellow

4. Equipped with: CEE receptacles from 16A, 3-poles up to 63A, 5-poles, grounding-type receptacles in accordance with many national standards, DUO receptacles switched and interlocked from 16A, 3p to 32A, 5P

5.Executivestandard:DINVDE0623EC60309-2ingressprotection:EC60529p67