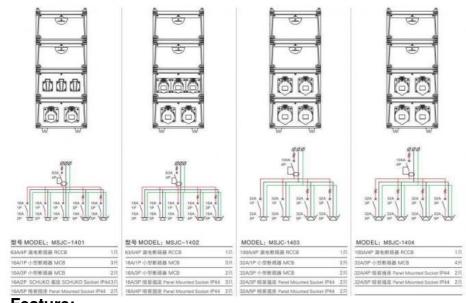

#### **Product Parameters**

# Feature:

1.Protection types: IP 44 and IP 67.

2. Enclosure materials: AMAPLAST and especially chemical-resistant AMELAN.

3. Colors: body grey orange black yellow

4. Equipped with: CEE receptacles from 16A, 3-poles up to 63A, 5-poles, grounding-type receptacles in accordance with many national standards, DUO receptacles switched and interlocked from 16A, 3p to 32A, 5P

5.Executivestandard:DINVDE0623EC60309-2ingressprotection:EC60529p67