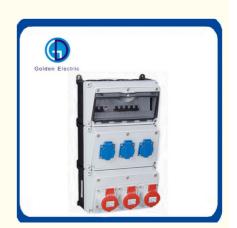

## **Product Description**

Socket distribution box is a new type power distribution eauipment with overload.short-circuit and residual current protection devices, it adoots the industrial socket or electrical input socket as the output interface, quite suitable forndoor and outdoorwork and very convenient for user installation and operation it is gradually taking the pace of terminal type power box, is popular with users. Its socket model and switch quantity can be customized according to the actual environmental demands. The box body is made of high quality PCor ABS by means of injection molding, is featured with waterproof, dust proof, rust proof, impact resistance and so on.

# Feature:

1.Protection types: IP 44 and IP 67.

2. Enclosure materials: AMAPLAST and especially chemical-resistant AMELAN.

3. Colors: body grey orange black yellow

4. Equipped with: CEE receptacles from 16A, 3-poles up to 63A, 5-poles, grounding-type receptacles in accordance with many national standards, DUO receptacles switched and interlocked from 16A, 3p to 32A, 5P

5.Executivestandard:DINVDE0623EC60309-2ingressprotection:EC60529p67