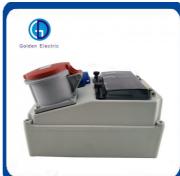

## **Product Description**

Socket distribution box is a new type power distribution eauipment with overload.short-circuit and residual current protection devices, it adoots the industrial socket or electrical input socket as the output interface, quite suitable forndoor and outdoorwork and very convenient for user installation and operation it is gradually taking the pace of terminal type power box, is popular with users. Its socket model and switch quantity can be customized according to the actual environmental demands. The box body is made of high quality PCor ABS by means of injection molding, is featured with waterproof, dust proof, rust proof, impact resistance and so on.

# Feature:

1.Protection types: IP 44 and IP 67.

2. Enclosure materials: AMAPLAST and especially chemical-resistant AMELAN.

3. Colors: body grey orange black yellow

4. Equipped with: CEE receptacles from 16A, 3-poles up to 63A, 5-poles, grounding-type receptacles in accordance with many national standards, DUO receptacles switched and interlocked from 16A, 3p to 32A, 5P