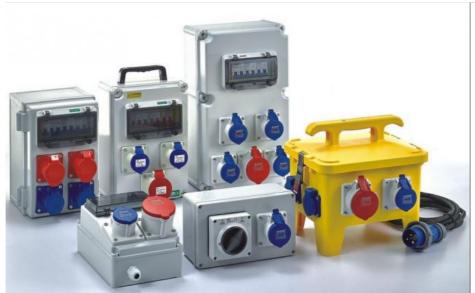

#### Provide you with many options

# **Product Specification**

Application Range: Power Plants
 Shell Material: Plastic
 Shell Protection Grade: IP67

Brand: Golden Electric Or Customize

Rated Current: 16A 32A 63A

• Rated Voltage: 220/230/240/380V/415V

Name: Electric Power Portable Industrial Socket Box
 Color: Yellow, White, Black, Can Be Customized

Specification: Different Sizes And Specifications
 Trademark: Golden Electric Or Customize

Origin: China
HS Code: 8543709990
Supply Ability: 5000/Month
Type: Industrial
Structure: Protection