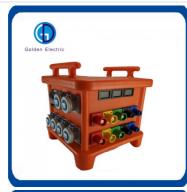

is popular with users. Its socket model and switch quantity can be customized according to the actual environmental demands. The box body is made of high quality PCor ABS by means of injection molding, is featured with waterproof, dust proof, rust proof, impact resistance and so on.

#### **Product Parameters**





# Feature:

1.Protection types: IP 44 and IP 67.

2. Enclosure materials: AMAPLAST and especially chemical-resistant AMELAN.

3. Colors: body grey orange black yellow

4. Equipped with: CEE receptacles from 16A, 3-poles up to 63A, 5-poles, grounding-type receptacles in accordance with many national standards, DUO receptacles switched and interlocked from 16A, 3p to 32A, 5P

5.Executivestandard:DINVDE0623EC60309-2ingressprotection:EC60529p67

#### Provide you with many options













#### Company Profile

GUANGZHOU GOLDEN ELECTRIC Co., Ltd. is professional supplier of Electrical products. We are Specialized in producing and supplying portable distribution box, waterproof plug, socket, wall switch, waterproof plastic ,Aluminum box ,Changeover Switch and disconnecting switch. all products

comply with IEC, A S/NZS standard. passed CE, IP66, ROHS certificates.

Advanced process technologies, standard production processes and precise testing equipment, all ensure the products we supply can satisfy with customers' need. Our Cooperative factory has 15 injection molding machines, 16 CNC and 13 automatic lathes and 12 testing equipment. at present we have exported to many countries and have serve these customers with professional electrical solution.

Welcome to vi