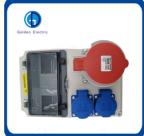

## **Product Description**

Socket distribution box is a new type power distribution eauipment with overload.short-circuit and residual current protection devices, it adoots the industrial socket or electrical input socket as the output interface, quite suitable forndoor and outdoorwork and very convenient for user installation and operation it is gradually taking the pace of terminal type power box, is popular with users. Its socket model and switch quantity can be customized according to the actual environmental demands. The box body is made of high quality PCor ABS by means of injection molding, is featured with waterproof, dust proof, rust proof, impact resistance and so on.

# Feature:

1.Protection types: IP 44 and IP 67.

2. Enclosure materials: AMAPLAST and especially chemical-resistant AMELAN.

3. Colors: body grey orange black yellow

4. Equipped with: CEE receptacles from 16A, 3-poles up to 63A, 5-poles, grounding-type receptacles in accordance with many national standards, DUO receptacles switched and interlocked from 16A, 3p to 32A, 5P

5.Executivestandard:DINVDE0623EC60309-2ingressprotection:EC60529p67