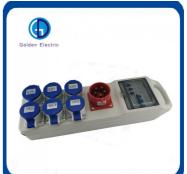

## **Product Description**

Socket distribution box is a new type power distribution eauipment with overload.short-circuit and residual current protection devices, it adoots the industrial socket or electrical input socket as the output interface, quite suitable forndoor and outdoorwork and very convenient for user installation and operation it is gradually taking the pace of terminal type power box, is popular with users. Its socket model and switch quantity can be customized according to the actual environmental demands. The box body is made of high quality PCor ABS by means of injection molding, is featured with waterproof, dust proof, rust proof, impact resistance and so on.

# Feature:

1.Protection types: IP 44 and IP 67.

2. Enclosure materials: AMAPLAST and especially chemical-resistant AMELAN.

3. Colors: body grey orange black yellow

4. Equipped with: CEE receptacles from 16A, 3-poles up to 63A, 5-poles, grounding-type receptacles in accordance with many national standards, DUO receptacles switched and interlocked from 16A, 3p to 32A, 5P