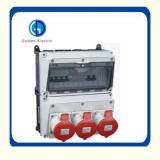

## **Product Description**

Socket distribution box is a new type power distribution eauipment with overload.short-circuit and residual current protection devices, it adoots the industrial socket or electrical input socket as the output interface, quite suitable forndoor and outdoorwork and very convenient for user installation and operation it is gradually taking the pace of terminal type power box, is popular with users. Its socket model and switch quantity can be customized according to the actual environmental demands. The box body is made of high quality PCor ABS by means of injection molding, is featured with waterproof, dust proof, rust proof, impact resistance and so on.

# Feature:

1.Protection types: IP 44 and IP 67.

2. Enclosure materials: AMAPLAST and especially chemical-resistant AMELAN.

3. Colors: body grey orange black yellow

4. Equipped with: CEE receptacles from 16A, 3-poles up to 63A, 5-poles, grounding-type receptacles in accordance with many national standards, DUO receptacles switched and interlocked from 16A, 3p to 32A, 5P

5.Executivestandard:DINVDE0623EC60309-2ingressprotection:EC60529p67