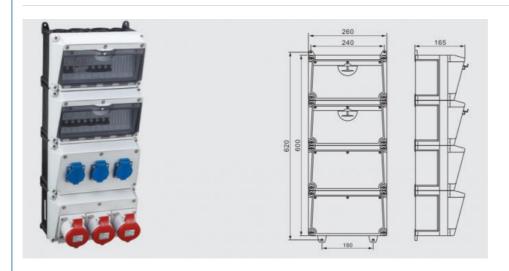

# **Product Specification**

Application Range: Power Plants
 Shell Material: Plastic
 Shell Protection Grade: IP67

Brand: Golden Electric Or Customize

Rated Current: 16A 32A 63A

• Rated Voltage: 220/230/240/380V/415V

# Feature:

1.Protection types: IP 44 and IP 67.

2. Enclosure materials: AMAPLAST and especially chemical-resistant AMELAN.

3. Colors: body grey orange black yellow

4. Equipped with: CEE receptacles from 16A, 3-poles up to 63A, 5-poles, grounding-type receptacles in accordance with many national standards, DUO receptacles switched and interlocked from 16A, 3p to 32A, 5P

5.Executivestandard:DINVDE0623EC60309-2ingressprotection:EC60529p67