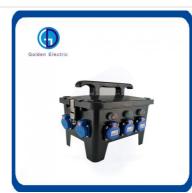

opular with users. Its socket model and switch quantity can be customized according to the actual environmental demands. The box body is made of high quality PCor ABS by means of injection molding, is featured with waterproof, dust proof, rust proof, impact resistance and so on.

#### **Product Parameters**





# Feature:

1.Protection types: IP 44 and IP 67.

2. Enclosure materials: AMAPLAST and especially chemical-resistant AMELAN.

3. Colors: body grey orange black yellow

4. Equipped with: CEE receptacles from 16A, 3-poles up to 63A, 5-poles, grounding-type receptacles in accordance with many national standards, DUO receptacles switched and interlocked from 16A, 3p to 32A, 5P

5.Executivestandard:DINVDE0623EC60309-2ingressprotection:EC60529p67

#### Provide you with many options













#### Company Profile

GUANGZHOU GOLDEN ELECTRIC Co., Ltd. is professional supplier of Electrical products. We are Specialized in producing and supplying portable distribution box, waterproof plug, socket, wall switch, waterproof plastic ,Aluminum box ,Changeover Switch and disconnecting switch. all products

comply with IEC, A S/NZS standard. passed CE, IP66, ROHS certificates.

Advanced process technologies, standard production processes and precise testing equipment, all ensure the products we supply can satisfy with customers' need. Our Cooperative factory has 15 injection molding machines, 16 CNC and 13 automatic lathes and 12 testing equipment. at present we have exported to many countries and have serve these customers with professional electrical solution.

Welcome to visit