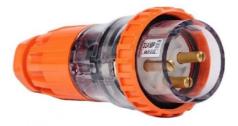

e Images











## **Product Description**

#### **Product Description**

- 1.Waterproof plug can work in different conditions;
- 2.Resistance to severe weather and ageing;
- 3. Waterproof plug has good dimensional stability and accuracy;
- 4. Protection class: IP66 rated
- 5.Standard: AS/NZS3112
- 6.Used Places: instruction site, mine filed and other extreme environment
- 7.Features: dust resistant, water-proof, anticorrosion, UV resistant and safety in operation

### **Product Features**



Using high quality copper material, corrosion resistance is strong, to ensure the use of electricity safety and lasting, withexcellent electrical conductivity, thermal conductivity

Each joint adopts high strength sealing rubber, corrosion resistance, waterproof guarantee, improve service life





The whole body is made of PC plastic material, hard shell,wear-resistant and pressure-resistant, stable and durable,longer service life

### Product Parameters

| Brand                            | Golden Electric                                                  |  |  |  |
|----------------------------------|------------------------------------------------------------------|--|--|--|
| Product line                     | Industrial waterproof plug - straight plug (Australian standard) |  |  |  |
|                                  | 56P310R/56P320R/56P332                                           |  |  |  |
| Number of poles 3P(round needle) |                                                                  |  |  |  |
| Voltage                          | 250V/500V