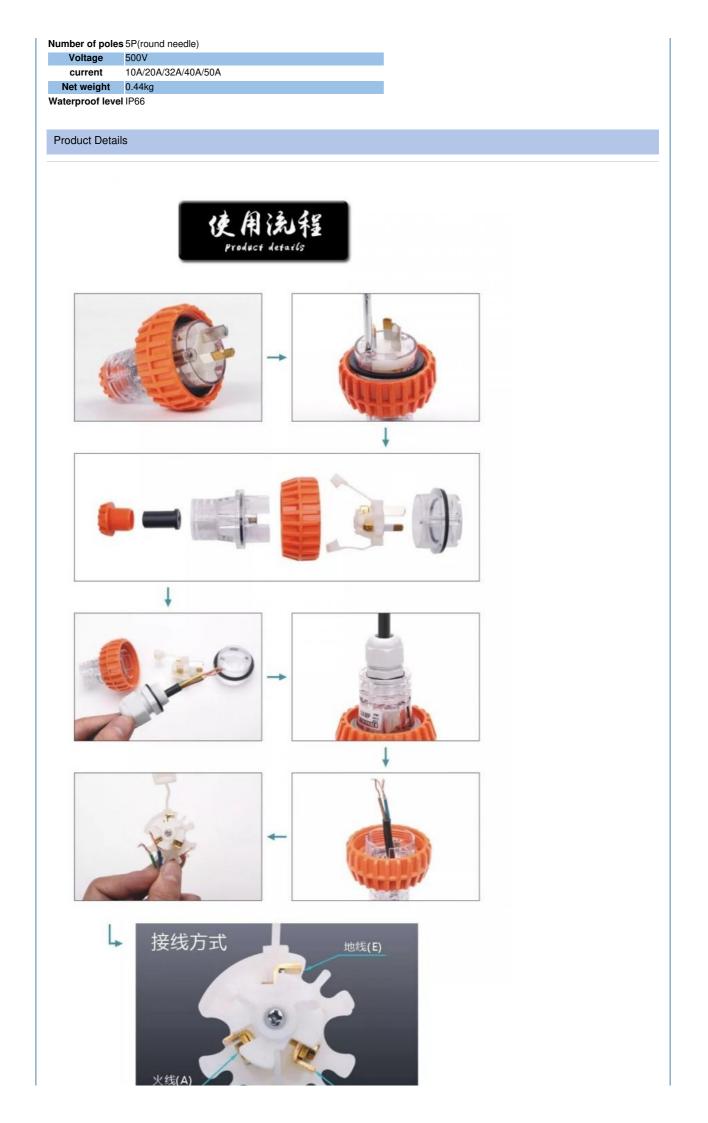

### Product Parameters

| Brand                            | Golden Electric                                                  |  |  |  |
|----------------------------------|------------------------------------------------------------------|--|--|--|
| Product line                     | Industrial waterproof plug - straight plug (Australian standard) |  |  |  |
|                                  | 56P310R/56P320R/56P332                                           |  |  |  |
| Number of poles 3P(round needle) |                                                                  |  |  |  |
| Voltage                          | 250V/500V                                                        |  |  |  |
| Current                          | 10A/20A/32A                                                      |  |  |  |
| Net weight                       | 0.44kg                                                           |  |  |  |
| Waterproof level                 | IP66                                                             |  |  |  |
| Durand                           |                                                                  |  |  |  |
| Brand                            | Golden Electric                                                  |  |  |  |
| Product line                     | Industrial waterproof plug - straight plug (Australian standard) |  |  |  |
|                                  | 56P410/56P420/56P432/56P440/56P450                               |  |  |  |
| •                                | s 4P(round needle)                                               |  |  |  |
| Voltage<br>Current               | 500V                                                             |  |  |  |
|                                  | 10A/20A/32A/40A/50A                                              |  |  |  |
| Net weight                       | 0.44kg                                                           |  |  |  |
| Waterproof level                 | 1600                                                             |  |  |  |
| Brand                            | Golden Electric                                                  |  |  |  |
| Product line                     | Industrial waterproof plug - straight plug (Australian standard) |  |  |  |
| Product model                    | 56P510/56P520/56P532/56P540/56P550                               |  |  |  |
| Number of poles                  | 5P(round needle)                                                 |  |  |  |
| Voltage                          | 500V                                                             |  |  |  |
| current                          | 10A/20A/32A/40A/50A                                              |  |  |  |
| Net weight                       | 0.44kg                                                           |  |  |  |
| Waterproof level                 | IP66                                                             |  |  |  |
| Brand                            | Golden Electric                                                  |  |  |  |
| Product line                     | Industrial waterproof plug - Angled plug (Australian standard)   |  |  |  |
| Product model                    | 56PA310R/56PA320R/56PA332                                        |  |  |  |
| Number of poles                  | s 3P(round needle)                                               |  |  |  |
| Voltage                          | 250V/500V                                                        |  |  |  |
| current                          | 10A/20A/32A                                                      |  |  |  |
| Net weight                       | 0.44kg                                                           |  |  |  |
| Waterproof level                 | IP66                                                             |  |  |  |
| Brand                            | Golden Electric                                                  |  |  |  |
| Product line                     | Industrial waterproof plug - Angled plug (Australian standard)   |  |  |  |
| Product model                    | 56PA410/56PA420/56PA432/56PA440/56PA450                          |  |  |  |
| Number of poles                  | 4P(round needle)                                                 |  |  |  |
| Voltage                          | 500V                                                             |  |  |  |
| current                          | 10A/20A/32A/40A/50A                                              |  |  |  |
| Net weight                       | 0.44kg                                                           |  |  |  |
| Waterproof level IP66            |                                                                  |  |  |  |
| Brand                            | Golden Electric                                                  |  |  |  |
| Product line                     | Industrial waterproof plug - Angled plug (Australian standard)   |  |  |  |
|                                  | 56PA510/56PA520/56PA532/56PA540/56PA550                          |  |  |  |
| . roudet model                   |                                                                  |  |  |  |