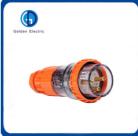

# **Electrical Straight Angled Plug for Australia IP66 Industrial 32AMP Male Female Connector**

## **Product Specification**

- Interface Type:
- Nominal Voltage:
- Brand:
- Protection Degree:
- Rated Voltage:
- Rated Current:
- Product Name:
- Mounting:
- Model:
- Transport Package:
- Specification:
- Trademark:
- Origin:
- HS Code:
- Supply Ability:

AC/DC 500V

workdays

5000/Month

- Golden Electric /OEM IP66
- 250V/500V
- 10A/20A/32A/40A/50A
- Australia Standard Industrial Plug
- Panel Mounted Waterproof Plug
- Electrical Straight & Angled Plug
- Standard Export Carton
- 3Pin, 4Pin, 5Pin
  - Golden Or Netural, Or Customer Brand
  - China
  - 8536690000
  - 20000PCS/Month