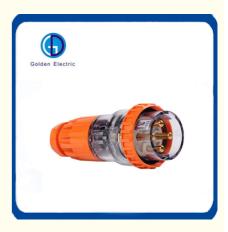

# **Electrical Straight Angled Plug for Australia IP66 Industrial 32AMP Male Female Connector**

#### **Product Description**

- 1.Waterproof plug can work in different conditions;
- 2.Resistance to severe weather and ageing;
- 3. Waterproof plug has good dimensional stability and accuracy;
- 4. Protection class: IP66 rated
- 5.Standard: AS/NZS3112
- 6.Used Places: instruction site, mine filed and other extreme environment
- 7.Features: dust resistant, water-proof, anticorrosion, UV resistant and safety in operation

### Product Parameters

| Brand                            | Golden Electric                                                  |  |  |  |
|----------------------------------|------------------------------------------------------------------|--|--|--|
| Product line                     | Industrial waterproof plug - straight plug (Australian standard) |  |  |  |
|                                  | 56P310R/56P320R/56P332                                           |  |  |  |
| Number of poles 3P(round needle) |                                                                  |  |  |  |
| Voltage                          | 250V/500V                                                        |  |  |  |
| Current                          | 10A/20A/32A                                                      |  |  |  |
| Net weight                       | 0.44kg                                                           |  |  |  |
| Waterproof level                 | IP66                                                             |  |  |  |
| Durand                           |                                                                  |  |  |  |
| Brand                            | Golden Electric                                                  |  |  |  |
| Product line                     | Industrial waterproof plug - straight plug (Australian standard) |  |  |  |
|                                  | 56P410/56P420/56P432/56P440/56P450                               |  |  |  |
| •                                | s 4P(round needle)                                               |  |  |  |
| Voltage<br>Current               | 500V                                                             |  |  |  |
|                                  | 10A/20A/32A/40A/50A                                              |  |  |  |
| Net weight                       | 0.44kg                                                           |  |  |  |
| Waterproof level                 | 1600                                                             |  |  |  |
| Brand                            | Golden Electric                                                  |  |  |  |
| Product line                     | Industrial waterproof plug - straight plug (Australian standard) |  |  |  |
| Product model                    | 56P510/56P520/56P532/56P540/56P550                               |  |  |  |
| Number of poles                  | 5P(round needle)                                                 |  |  |  |
| Voltage                          | 500V                                                             |  |  |  |
| current                          | 10A/20A/32A/40A/50A                                              |  |  |  |
| Net weight                       | 0.44kg                                                           |  |  |  |
| Waterproof level                 | IP66                                                             |  |  |  |
| Brand                            | Golden Electric                                                  |  |  |  |
| Product line                     | Industrial waterproof plug - Angled plug (Australian standard)   |  |  |  |
| Product model                    | 56PA310R/56PA320R/56PA332                                        |  |  |  |
| Number of poles                  | s 3P(round needle)                                               |  |  |  |
| Voltage                          | 250V/500V                                                        |  |  |  |
| current                          | 10A/20A/32A                                                      |  |  |  |
| Net weight                       | 0.44kg                                                           |  |  |  |
| Waterproof level                 | IP66                                                             |  |  |  |
| Brand                            | Golden Electric                                                  |  |  |  |
| Product line                     | Industrial waterproof plug - Angled plug (Australian standard)   |  |  |  |
| Product model                    | 56PA410/56PA420/56PA432/56PA440/56PA450                          |  |  |  |
| Number of poles                  | 4P(round needle)                                                 |  |  |  |
| Voltage                          | 500V                                                             |  |  |  |
| current                          | 10A/20A/32A/40A/50A                                              |  |  |  |
| Net weight                       | 0.44kg                                                           |  |  |  |
| Waterproof level IP66            |                                                                  |  |  |  |
| Brand                            | Golden Electric                                                  |  |  |  |
| Product line                     | Industrial waterproof plug - Angled plug (Australian standard)   |  |  |  |
|                                  | 56PA510/56PA520/56PA532/56PA540/56PA550                          |  |  |  |
| . roudet model                   |                                                                  |  |  |  |