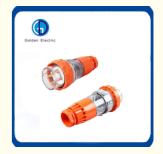

# **Electrical Straight Angled Plug for Australia IP66 Industrial 32AMP Male Female Connector**

## **Product Specification**

- Interface Type:
- Nominal Voltage:
- Brand:
- Protection Degree:
- Rated Voltage:
- Rated Current:
- Product Name:
- Mounting:
- Model:
- Transport Package:
- Specification:
- Trademark:
- Origin:
- HS Code:
- Supply Ability:

AC/DC 500V

workdays

5000/Month

- Golden Electric /OEM IP66
- 250V/500V
- 10A/20A/32A/40A/50A
- Australia Standard Industrial Plug
- Panel Mounted Waterproof Plug
- Electrical Straight & Angled Plug
- Standard Export Carton
- 3Pin, 4Pin, 5Pin
  - Golden Or Netural, Or Customer Brand
  - China
  - 8536690000
  - 20000PCS/Month