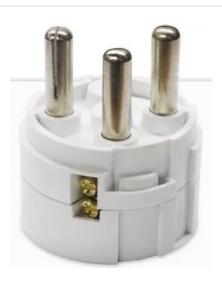

## **Product Specification**

- Interface Type:
- Nominal Voltage:
- Brand:
- Protection Degree:
- Rated Voltage:
- Rated Current:
- Product Name:
- Mounting:
- Model:
- Transport Package:
- Specification:
- Trademark:
- Origin:
- HS Code:
- Supply Ability:

AC/DC 500V

workdays

5000/Month

- Golden Electric /OEM IP66
- 250V/500V
- 10A/20A/32A/40A/50A
- Australia Standard Industrial Plug
- Panel Mounted Waterproof Plug
- Electrical Straight & Angled Plug
- Standard Export Carton
- 3Pin, 4Pin, 5Pin
  - Golden Or Netural, Or Customer Brand
  - China
  - 8536690000
  - 20000PCS/Month

### Product Parameters

| Brand                            | Golden Electric                                                  |  |  |  |
|----------------------------------|------------------------------------------------------------------|--|--|--|
| Product line                     | Industrial waterproof plug - straight plug (Australian standard) |  |  |  |
|                                  | 56P310R/56P320R/56P332                                           |  |  |  |
| Number of poles 3P(round needle) |                                                                  |  |  |  |
| Voltage                          | 250V/500V                                                        |  |  |  |
| Current                          | 10A/20A/32A                                                      |  |  |  |
| Net weight                       | 0.44kg                                                           |  |  |  |
| Waterproof level                 | IP66                                                             |  |  |  |
| Durand                           |                                                                  |  |  |  |
| Brand                            | Golden Electric                                                  |  |  |  |
| Product line                     | Industrial waterproof plug - straight plug (Australian standard) |  |  |  |
|                                  | 56P410/56P420/56P432/56P440/56P450                               |  |  |  |
| •                                | s 4P(round needle)                                               |  |  |  |
| Voltage<br>Current               | 500V                                                             |  |  |  |
|                                  | 10A/20A/32A/40A/50A                                              |  |  |  |
| Net weight                       | 0.44kg                                                           |  |  |  |
| Waterproof level                 | 1600                                                             |  |  |  |
| Brand                            | Golden Electric                                                  |  |  |  |
| Product line                     | Industrial waterproof plug - straight plug (Australian standard) |  |  |  |
| Product model                    | 56P510/56P520/56P532/56P540/56P550                               |  |  |  |
| Number of poles                  | 5P(round needle)                                                 |  |  |  |
| Voltage                          | 500V                                                             |  |  |  |
| current                          | 10A/20A/32A/40A/50A                                              |  |  |  |
| Net weight                       | 0.44kg                                                           |  |  |  |
| Waterproof level                 | IP66                                                             |  |  |  |
| Brand                            | Golden Electric                                                  |  |  |  |
| Product line                     | Industrial waterproof plug - Angled plug (Australian standard)   |  |  |  |
| Product model                    | 56PA310R/56PA320R/56PA332                                        |  |  |  |
| Number of poles                  | s 3P(round needle)                                               |  |  |  |
| Voltage                          | 250V/500V                                                        |  |  |  |
| current                          | 10A/20A/32A                                                      |  |  |  |
| Net weight                       | 0.44kg                                                           |  |  |  |
| Waterproof level                 | IP66                                                             |  |  |  |
| Brand                            | Golden Electric                                                  |  |  |  |
| Product line                     | Industrial waterproof plug - Angled plug (Australian standard)   |  |  |  |
| Product model                    | 56PA410/56PA420/56PA432/56PA440/56PA450                          |  |  |  |
| Number of poles                  | 4P(round needle)                                                 |  |  |  |
| Voltage                          | 500V                                                             |  |  |  |
| current                          | 10A/20A/32A/40A/50A                                              |  |  |  |
| Net weight                       | 0.44kg                                                           |  |  |  |
| Waterproof level IP66            |                                                                  |  |  |  |
| Brand                            | Golden Electric                                                  |  |  |  |
| Product line                     | Industrial waterproof plug - Angled plug (Australian standard)   |  |  |  |
|                                  | 56PA510/56PA520/56PA532/56PA540/56PA550                          |  |  |  |
| . roudet model                   |                                                                  |  |  |  |