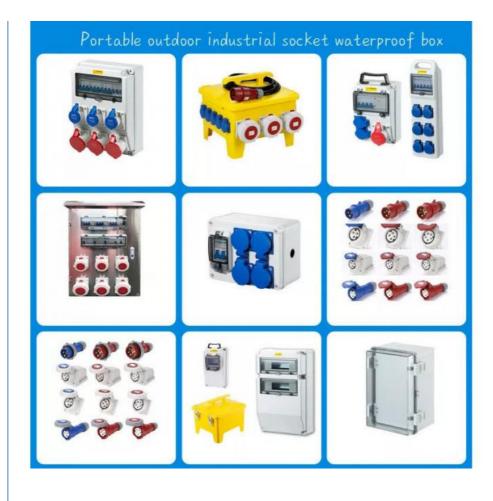

|
| current                          | 10A/20A/32A/40A/50A                                              |  |  |  |
| Net weight                       | 0.44kg                                                           |  |  |  |
| Waterproof level IP66            |                                                                  |  |  |  |
| Brand                            | Golden Electric                                                  |  |  |  |
| Product line                     | Industrial waterproof plug - Angled plug (Australian standard)   |  |  |  |
|                                  | 56PA510/56PA520/56PA532/56PA540/56PA550                          |  |  |  |
| . roudet model                   |                                                                  |  |  |  |







**Company Profile** 





- Golden Electric Co.,Ltd ,was foundad in 2007, we are professional for make AC and DC electric items such as cable gland,MC4 Connector, isolator switch , fuse , breaker , distribution box , PV combiner box ,surge protector, Indicator lamp,Solar Charge Controller,Industrial plug and socket,Busbar Insulator,Meter Socket,Wind Turbine, Terminal Block,Solar product and so on.

- Golden has been granted ISO9001 management system certifications. The comprehensive product line has more than 1000 models which have been approved by TUV,CE,CQC,SGS,ROHS,SASO. The productsells well to UK, Spain, Portugal, Singapore, Turkey, Russia, Korea, South Africa... more than 60 countries and regions.

- Golden is always striving hard to provide the best services and competitive price