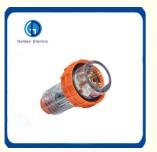

# **Electrical Straight Angled Plug for Australia IP66 Industrial 32AMP Male Female Connector**

#### **Product Description**

- 1.Waterproof plug can work in different conditions;
- 2.Resistance to severe weather and ageing;
- 3. Waterproof plug has good dimensional stability and accuracy;
- 4. Protection class: IP66 rated
- 5.Standard: AS/NZS3112
- 6.Used Places: instruction site, mine filed and other extreme environment
- 7.Features: dust resistant, water-proof, anticorrosion, UV resistant and safety in operation

### Product Parameters

| Brand                            | Golden Electric                                                  |  |  |  |
|----------------------------------|------------------------------------------------------------------|--|--|--|
| Product line                     | Industrial waterproof plug - straight plug (Australian standard) |  |  |  |
|                                  | 56P310R/56P320R/56P332                                           |  |  |  |
| Number of poles 3P(round needle) |                                                                  |  |  |  |
| Voltage                          | 250V/500V                                                        |  |  |  |
| Current                          | 10A/20A/32A                                                      |  |  |  |
| Net weight                       | 0.44kg                                                           |  |  |  |
| Waterproof level                 | IP66                                                             |  |  |  |
| Durand                           |                                                                  |  |  |  |
| Brand                            | Golden Electric                                                  |  |  |  |
| Product line                     | Industrial waterproof plug - straight plug (Australian standard) |  |  |  |
|                                  | 56P410/56P420/56P432/56P440/56P450                               |  |  |  |
| •                                | s 4P(round needle)                                               |  |  |  |
| Voltage<br>Current               | 500V                                                             |  |  |  |
|                                  | 10A/20A/32A/40A/50A                                              |  |  |  |
| Net weight                       | 0.44kg                                                           |  |  |  |
| Waterproof level                 | 1600                                                             |  |  |  |
| Brand                            | Golden Electric                                                  |  |  |  |
| Product line                     | Industrial waterproof plug - straight plug (Australian standard) |  |  |  |
| Product model                    | 56P510/56P520/56P532/56P540/56P550                               |  |  |  |
| Number of poles                  | 5P(round needle)                                                 |  |  |  |
| Voltage                          | 500V                                                             |  |  |  |
| current                          | 10A/20A/32A/40A/50A                                              |  |  |  |
| Net weight                       | 0.44kg                                                           |  |  |  |
| Waterproof level                 | IP66                                                             |  |  |  |
| Brand                            | Golden Electric                                                  |  |  |  |
| Product line                     | Industrial waterproof plug - Angled plug (Australian standard)   |  |  |  |
| Product model                    | 56PA310R/56PA320R/56PA332                                        |  |  |  |
| Number of poles                  | s 3P(round needle)                                               |  |  |  |
| Voltage                          | 250V/500V                                                        |  |  |  |
| current                          | 10A/20A/32A                                                      |  |  |  |
| Net weight                       | 0.44kg                                                           |  |  |  |
| Waterproof level                 | IP66                                                             |  |  |  |
| Brand                            | Golden Electric                                                  |  |  |  |
| Product line                     | Industrial waterproof plug - Angled plug (Australian standard)   |  |  |  |
| Product model                    | 56PA410/56PA420/56PA432/56PA440/56PA450                          |  |  |  |
| Number of poles                  | 4P(round needle)                                                 |  |  |  |
| Voltage                          | 500V                                                             |  |  |  |
| current                          | 10A/20A/32A/40A/50A                                              |  |  |  |
| Net weight                       | 0.44kg                                                           |  |  |  |
| Waterproof level IP66            |                                                                  |  |  |  |
| Brand                            | Golden Electric                                                  |  |  |  |
| Product line                     | Industrial waterproof plug - Angled plug (Australian standard)   |  |  |  |
|                                  | 56PA510/56PA520/56PA532/56PA540/56PA550                          |  |  |  |
| . roudet model                   |                                                                  |  |  |  |