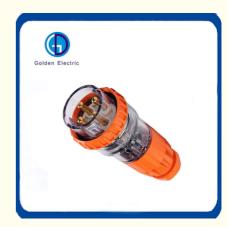

# **Electrical Straight Angled Plug for Australia IP66 Industrial 32AMP Male Female Connector**

#### **Product Description**

- 1.Waterproof plug can work in different conditions;
- 2.Resistance to severe weather and ageing;
- 3. Waterproof plug has good dimensional stability and accuracy;
- 4. Protection class: IP66 rated
- 5.Standard: AS/NZS3112
- 6.Used Places: instruction site, mine filed and other extreme environment
- 7.Features: dust resistant, water-proof, anticorrosion, UV resistant and safety in operation

### Product Parameters

| Brand                            | Golden Electric                                                  |  |  |  |
|----------------------------------|------------------------------------------------------------------|--|--|--|
| Product line                     | Industrial waterproof plug - straight plug (Australian standard) |  |  |  |
|                                  | 56P310R/56P320R/56P332                                           |  |  |  |
| Number of poles 3P(round needle) |                                                                  |  |  |  |
| Voltage                          | 250V/500V                                                        |  |  |  |
| Current                          | 10A/20A/32A                                                      |  |  |  |
| Net weight                       | 0.44kg                                                           |  |  |  |
| Waterproof level                 | IP66                                                             |  |  |  |
| Durand                           |                                                                  |  |  |  |
| Brand                            | Golden Electric                                                  |  |  |  |
| Product line                     | Industrial waterproof plug - straight plug (Australian standard) |  |  |  |
|                                  | 56P410/56P420/56P432/56P440/56P450                               |  |  |  |
| •                                | s 4P(round needle)                                               |  |  |  |
| Voltage<br>Current               | 500V                                                             |  |  |  |
|                                  | 10A/20A/32A/40A/50A                                              |  |  |  |
| Net weight                       | 0.44kg                                                           |  |  |  |
| Waterproof level                 | 1600                                                             |  |  |  |
| Brand                            | Golden Electric                                                  |  |  |  |
| Product line                     | Industrial waterproof plug - straight plug (Australian standard) |  |  |  |
| Product model                    | 56P510/56P520/56P532/56P540/56P550                               |  |  |  |
| Number of poles                  | 5P(round needle)                                                 |  |  |  |
| Voltage                          | 500V                                                             |  |  |  |
| current                          | 10A/20A/32A/40A/50A                                              |  |  |  |
| Net weight                       | 0.44kg                                                           |  |  |  |
| Waterproof level                 | IP66                                                             |  |  |  |
| Brand                            | Golden Electric                                                  |  |  |  |
| Product line                     | Industrial waterproof plug - Angled plug (Australian standard)   |  |  |  |
| Product model                    | 56PA310R/56PA320R/56PA332                                        |  |  |  |
| Number of poles                  | s 3P(round needle)                                               |  |  |  |
| Voltage                          | 250V/500V                                                        |  |  |  |
| current                          | 10A/20A/32A                                                      |  |  |  |
| Net weight                       | 0.44kg                                                           |  |  |  |
| Waterproof level                 | IP66                                                             |  |  |  |
| Brand                            | Golden Electric                                                  |  |  |  |
| Product line                     | Industrial waterproof plug - Angled plug (Australian standard)   |  |  |  |
| Product model                    | 56PA410/56PA420/56PA432/56PA440/56PA450                          |  |  |  |
| Number of poles                  | 4P(round needle)                                                 |  |  |  |
| Voltage                          | 500V                                                             |  |  |  |
| current                          | 10A/20A/32A/40A/50A                                              |  |  |  |
| Net weight                       | 0.44kg                                                           |  |  |  |
| Waterproof level IP66            |                                                                  |  |  |  |
| Brand                            | Golden Electric                                                  |  |  |  |
| Product line                     | Industrial waterproof plug - Angled plug (Australian standard)   |  |  |  |
|                                  | 56PA510/56PA520/56PA532/56PA540/56PA550                          |  |  |  |
| . roudet model                   |                                                                  |  |  |  |