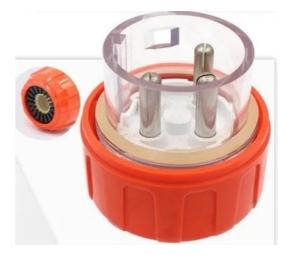

ore Images











## **Product Description**

#### **Product Description**

- 1.Waterproof plug can work in different conditions;
- 2.Resistance to severe weather and ageing;
- 3. Waterproof plug has good dimensional stability and accuracy;
- 4. Protection class: IP66 rated
- 5.Standard: AS/NZS3112
- 6.Used Places: instruction site, mine filed and other extreme environment
- 7.Features: dust resistant, water-proof, anticorrosion, UV resistant and safety in operation

### **Product Features**



Using high quality copper material, corrosion resistance is strong, to ensure the use of electricity safety and lasting, withexcellent electrical conductivity, thermal conductivity

Each joint adopts high strength sealing rubber, corrosion resistance, waterproof guarantee, improve service life





The whole body is made of PC plastic material, hard shell,wear-resistant and pressure-resistant, stable and durable,longer service life

### Product Parameters

| Brand                            | Golden Electric                                                  |  |  |  |
|----------------------------------|------------------------------------------------------------------|--|--|--|
| Product line                     | Industrial waterproof plug - straight plug (Australian standard) |  |  |  |
|                                  | 56P310R/56P320R/56P332                                           |  |  |  |
| Number of poles 3P(round needle) |                                                                  |  |  |  |
| Voltage                          | 250V/500V