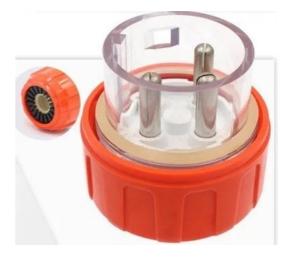

#### **Product Description**

- 1.Waterproof plug can work in different conditions;
- 2.Resistance to severe weather and ageing;
- 3. Waterproof plug has good dimensional stability and accuracy;
- 4. Protection class: IP66 rated
- 5.Standard: AS/NZS3112
- 6.Used Places: instruction site, mine filed and other extreme environment
- 7.Features: dust resistant, water-proof, anticorrosion, UV resistant and safety in operation

## Product Parameters

| Brand                            | Golden Electric                                                  |  |  |  |
|----------------------------------|------------------------------------------------------------------|--|--|--|
| Product line                     | Industrial waterproof plug - straight plug (Australian standard) |  |  |  |
|                                  | 56P310R/56P320R/56P332                                           |  |  |  |
| Number of poles 3P(round needle) |                                                                  |  |  |  |
| Voltage                          | 250V/500V                                                        |  |  |  |
| Current                          | 10A/20A/32A                                                      |  |  |  |
| Net weight                       | 0.44kg                                                           |  |  |  |
| Waterproof level                 | IP66                                                             |  |  |  |
| Durand                           |                                                                  |  |  |  |
| Brand                            | Golden Electric                                                  |  |  |  |
| Product line                     | Industrial waterproof plug - straight plug (Australian standard) |  |  |  |
|                                  | 56P410/56P420/56P432/56P440/56P450                               |  |  |  |
| •                                | s 4P(round needle)                                               |  |  |  |
| Voltage<br>Current               | 500V                                                             |  |  |  |
|                                  | 10A/20A/32A/40A/50A                                              |  |  |  |
| Net weight                       | 0.44kg                                                           |  |  |  |
| Waterproof level                 | 1600                                                             |  |  |  |
| Brand                            | Golden Electric                                                  |  |  |  |
| Product line                     | Industrial waterproof plug - straight plug (Australian standard) |  |  |  |
| Product model                    | 56P510/56P520/56P532/56P540/56P550                               |  |  |  |
| Number of poles                  | 5P(round needle)                                                 |  |  |  |
| Voltage                          | 500V                                                             |  |  |  |
| current                          | 10A/20A/32A/40A/50A                                              |  |  |  |
| Net weight                       | 0.44kg                                                           |  |  |  |
| Waterproof level                 | IP66                                                             |  |  |  |
| Brand                            | Golden Electric                                                  |  |  |  |
| Product line                     | Industrial waterproof plug - Angled plug (Australian standard)   |  |  |  |
| Product model                    | 56PA310R/56PA320R/56PA332                                        |  |  |  |
| Number of poles                  | s 3P(round needle)                                               |  |  |  |
| Voltage                          | 250V/500V                                                        |  |  |  |
| current                          | 10A/20A/32A                                                      |  |  |  |
| Net weight                       | 0.44kg                                                           |  |  |  |
| Waterproof level                 | IP66                                                             |  |  |  |
| Brand                            | Golden Electric                                                  |  |  |  |
| Product line                     | Industrial waterproof plug - Angled plug (Australian standard)   |  |  |  |
| Product model                    | 56PA410/56PA420/56PA432/56PA440/56PA450                          |  |  |  |
| Number of poles                  | 4P(round needle)                                                 |  |  |  |
| Voltage                          | 500V                                                             |  |  |  |
| current                          | 10A/20A/32A/40A/50A                                              |  |  |  |
| Net weight                       | 0.44kg                                                           |  |  |  |
| Waterproof level IP66            |                                                                  |  |  |  |
| Brand                            | Golden Electric                                                  |  |  |  |
| Product line                     | Industrial waterproof plug - Angled plug (Australian standard)   |  |  |  |
|                                  | 56PA510/56PA520/56PA532/56PA540/56PA550                          |  |  |  |
| . roudet model                   |                                                                  |  |  |  |