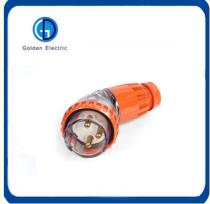

# IP66 3 Phase 500V 40A 3/4/5 Pin Waterproof Australian Angled Plug Electrical **Industrial Plug**

Peak Season Lead Time: more than 12

#### **Product Description**

- 1.Waterproof plug can work in different conditions;
- 2.Resistance to severe weather and ageing;
- 3. Waterproof plug has good dimensional stability and accuracy;
- 4. Protection class: IP66 rated
- 5.Standard: AS/NZS3112
- 6.Used Places: instruction site, mine filed and other extreme environment
- 7.Features: dust resistant, water-proof, anticorrosion, UV resistant and safety in operation

## Product Parameters

| Brand                            | Golden Electric                                                  |  |  |  |
|----------------------------------|------------------------------------------------------------------|--|--|--|
| Product line                     | Industrial waterproof plug - straight plug (Australian standard) |  |  |  |
|                                  | 56P310R/56P320R/56P332                                           |  |  |  |
| Number of poles 3P(round needle) |                                                                  |  |  |  |
| Voltage                          | 250V/500V                                                        |  |  |  |
| Current                          | 10A/20A/32A                                                      |  |  |  |
| Net weight                       | 0.44kg                                                           |  |  |  |
| Waterproof level                 | IP66                                                             |  |  |  |
| Durand                           |                                                                  |  |  |  |
| Brand                            | Golden Electric                                                  |  |  |  |
| Product line                     | Industrial waterproof plug - straight plug (Australian standard) |  |  |  |
|                                  | 56P410/56P420/56P432/56P440/56P450                               |  |  |  |
| •                                | s 4P(round needle)                                               |  |  |  |
| Voltage<br>Current               | 500V                                                             |  |  |  |
|                                  | 10A/20A/32A/40A/50A                                              |  |  |  |
| Net weight                       | 0.44kg                                                           |  |  |  |
| Waterproof level                 | 1600                                                             |  |  |  |
| Brand                            | Golden Electric                                                  |  |  |  |
| Product line                     | Industrial waterproof plug - straight plug (Australian standard) |  |  |  |
| Product model                    | 56P510/56P520/56P532/56P540/56P550                               |  |  |  |
| Number of poles                  | 5P(round needle)                                                 |  |  |  |
| Voltage                          | 500V                                                             |  |  |  |
| current                          | 10A/20A/32A/40A/50A                                              |  |  |  |
| Net weight                       | 0.44kg                                                           |  |  |  |
| Waterproof level                 | IP66                                                             |  |  |  |
| Brand                            | Golden Electric                                                  |  |  |  |
| Product line                     | Industrial waterproof plug - Angled plug (Australian standard)   |  |  |  |
| Product model                    | 56PA310R/56PA320R/56PA332                                        |  |  |  |
| Number of poles                  | s 3P(round needle)                                               |  |  |  |
| Voltage                          | 250V/500V                                                        |  |  |  |
| current                          | 10A/20A/32A                                                      |  |  |  |
| Net weight                       | 0.44kg                                                           |  |  |  |
| Waterproof level                 | IP66                                                             |  |  |  |
| Brand                            | Golden Electric                                                  |  |  |  |
| Product line                     | Industrial waterproof plug - Angled plug (Australian standard)   |  |  |  |
| Product model                    | 56PA410/56PA420/56PA432/56PA440/56PA450                          |  |  |  |
| Number of poles                  | 4P(round needle)                                                 |  |  |  |
| Voltage                          | 500V                                                             |  |  |  |
| current                          | 10A/20A/32A/40A/50A                                              |  |  |  |
| Net weight                       | 0.44kg                                                           |  |  |  |
| Waterproof level IP66            |                                                                  |  |  |  |
| Brand                            | Golden Electric                                                  |  |  |  |
| Product line                     | Industrial waterproof plug - Angled plug (Australian standard)   |  |  |  |
|                                  | 56PA510/56PA520/56PA532/56PA540/56PA550                          |  |  |  |
| . roudet model                   |                                                                  |  |  |  |