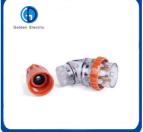

#### **Product Description**

- 1.Waterproof plug can work in different conditions;
- 2.Resistance to severe weather and ageing;
- 3. Waterproof plug has good dimensional stability and accuracy;
- 4. Protection class: IP66 rated
- 5.Standard: AS/NZS3112
- 6.Used Places: instruction site, mine filed and other extreme environment
- 7.Features: dust resistant, water-proof, anticorrosion, UV resistant and safety in operation