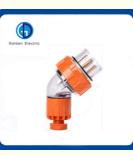

#### **Product Description**

- 1.Waterproof plug can work in different conditions;
- 2.Resistance to severe weather and ageing;
- 3. Waterproof plug has good dimensional stability and accuracy;
- 4. Protection class: IP66 rated
- 5.Standard: AS/NZS3112
- 6.Used Places: instruction site, mine filed and other extreme environment
- 7.Features: dust resistant, water-proof, anticorrosion, UV resistant and safety in operation