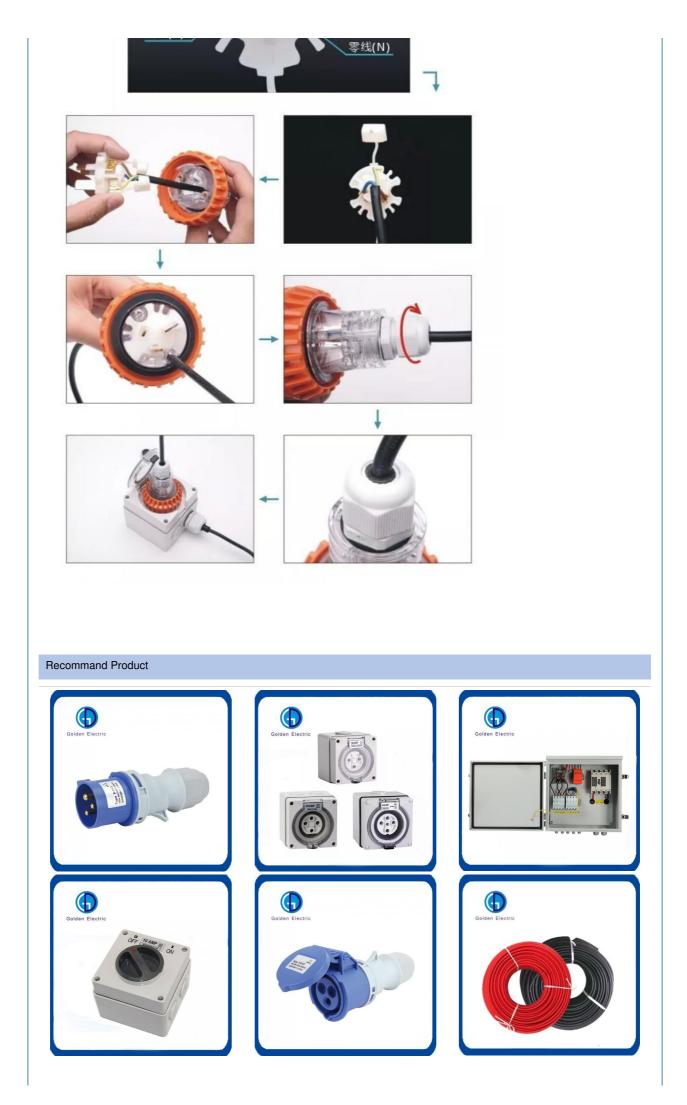

## **Product Description**

#### **Product Description**

- 1.Waterproof plug can work in different conditions;
- 2.Resistance to severe weather and ageing;
- 3. Waterproof plug has good dimensional stability and accuracy;
- 4. Protection class: IP66 rated
- 5.Standard: AS/NZS3112
- 6.Used Places: instruction site, mine filed and other extreme environment
- 7.Features: dust resistant, water-proof, anticorrosion, UV resistant and safety in operation