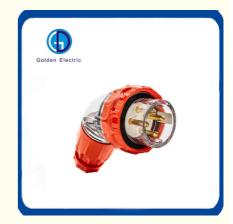

# IP66 3 Phase 500V 40A 3/4/5 Pin Waterproof Australian Angled Plug Electrical **Industrial Plug**

Peak Season Lead Time: more than 12

#### **Product Description**

- 1.Waterproof plug can work in different conditions;
- 2.Resistance to severe weather and ageing;
- 3. Waterproof plug has good dimensional stability and accuracy;
- 4. Protection class: IP66 rated
- 5.Standard: AS/NZS3112
- 6.Used Places: instruction site, mine filed and other extreme environment
- 7.Features: dust resistant, water-proof, anticorrosion, UV resistant and safety in operation

## Product Parameters

| Brand                            | Golden Electric                                                  |  |  |  |
|----------------------------------|------------------------------------------------------------------|--|--|--|
| Product line                     | Industrial waterproof plug - straight plug (Australian standard) |  |  |  |
|                                  | 56P310R/56P320R/56P332                                           |  |  |  |
| Number of poles 3P(round needle) |                                                                  |  |  |  |
| Voltage                          | 250V/500V                                                        |  |  |  |
| Current                          | 10A/20A/32A                                                      |  |  |  |
| Net weight                       | 0.44kg                                                           |  |  |  |
| Waterproof level                 | IP66                                                             |  |  |  |
| Durand                           |                                                                  |  |  |  |
| Brand                            | Golden Electric                                                  |  |  |  |
| Product line                     | Industrial waterproof plug - straight plug (Australian standard) |  |  |  |
|                                  | 56P410/56P420/56P432/56P440/56P450                               |  |  |  |
| •                                | s 4P(round needle)                                               |  |  |  |
| Voltage<br>Current               | 500V                                                             |  |  |  |
|                                  | 10A/20A/32A/40A/50A                                              |  |  |  |
| Net weight                       | 0.44kg                                                           |  |  |  |
| Waterproof level                 | 1600                                                             |  |  |  |
| Brand                            | Golden Electric                                                  |  |  |  |
| Product line                     | Industrial waterproof plug - straight plug (Australian standard) |  |  |  |
| Product model                    | 56P510/56P520/56P532/56P540/56P550                               |  |  |  |
| Number of poles                  | 5P(round needle)                                                 |  |  |  |
| Voltage                          | 500V                                                             |  |  |  |
| current                          | 10A/20A/32A/40A/50A                                              |  |  |  |
| Net weight                       | 0.44kg                                                           |  |  |  |
| Waterproof level                 | IP66                                                             |  |  |  |
| Brand                            | Golden Electric                                                  |  |  |  |
| Product line                     | Industrial waterproof plug - Angled plug (Australian standard)   |  |  |  |
| Product model                    | 56PA310R/56PA320R/56PA332                                        |  |  |  |
| Number of poles                  | s 3P(round needle)                                               |  |  |  |
| Voltage                          | 250V/500V                                                        |  |  |  |
| current                          | 10A/20A/32A                                                      |  |  |  |
| Net weight                       | 0.44kg                                                           |  |  |  |
| Waterproof level                 | IP66                                                             |  |  |  |
| Brand                            | Golden Electric                                                  |  |  |  |
| Product line                     | Industrial waterproof plug - Angled plug (Australian standard)   |  |  |  |
| Product model                    | 56PA410/56PA420/56PA432/56PA440/56PA450                          |  |  |  |
| Number of poles                  | 4P(round needle)                                                 |  |  |  |
| Voltage                          | 500V                                                             |  |  |  |
| current                          | 10A/20A/32A/40A/50A                                              |  |  |  |
| Net weight                       | 0.44kg                                                           |  |  |  |
| Waterproof level IP66            |                                                                  |  |  |  |
| Brand                            | Golden Electric                                                  |  |  |  |
| Product line                     | Industrial waterproof plug - Angled plug (Australian standard)   |  |  |  |
|                                  | 56PA510/56PA520/56PA532/56PA540/56PA550                          |  |  |  |
| . roudet model                   |                                                                  |  |  |  |