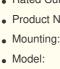

#### **Product Description**

- 1.Waterproof plug can work in different conditions;
- 2.Resistance to severe weather and ageing;
- 3. Waterproof plug has good dimensional stability and accuracy;
- 4. Protection class: IP66 rated
- 5.Standard: AS/NZS3112
- 6.Used Places: instruction site, mine filed and other extreme environment
- 7.Features: dust resistant, water-proof, anticorrosion, UV resistant and safety in operation

## Product Parameters

| Brand                            | Golden Electric                                                  |  |  |  |
|----------------------------------|------------------------------------------------------------------|--|--|--|
| Product line                     | Industrial waterproof plug - straight plug (Australian standard) |  |  |  |
|                                  | 56P310R/56P320R/56P332                                           |  |  |  |
| Number of poles 3P(round needle) |                                                                  |  |  |  |
| Voltage                          | 250V/500V                                                        |  |  |  |
| Current                          | 10A/20A/32A                                                      |  |  |  |
| Net weight                       | 0.44kg                                                           |  |  |  |
| Waterproof level                 | IP66                                                             |  |  |  |
| Durand                           |                                                                  |  |  |  |
| Brand                            | Golden Electric                                                  |  |  |  |
| Product line                     | Industrial waterproof plug - straight plug (Australian standard) |  |  |  |
|                                  | 56P410/56P420/56P432/56P440/56P450                               |  |  |  |
| •                                | s 4P(round needle)                                               |  |  |  |
| Voltage<br>Current               | 500V                                                             |  |  |  |
|                                  | 10A/20A/32A/40A/50A                                              |  |  |  |
| Net weight                       | 0.44kg                                                           |  |  |  |
| Waterproof level                 | 1600                                                             |  |  |  |
| Brand                            | Golden Electric                                                  |  |  |  |
| Product line                     | Industrial waterproof plug - straight plug (Australian standard) |  |  |  |
| Product model                    | 56P510/56P520/56P532/56P540/56P550                               |  |  |  |
| Number of poles                  | 5P(round needle)                                                 |  |  |  |
| Voltage                          | 500V                                                             |  |  |  |
| current                          | 10A/20A/32A/40A/50A                                              |  |  |  |
| Net weight                       | 0.44kg                                                           |  |  |  |
| Waterproof level                 | IP66                                                             |  |  |  |
| Brand                            | Golden Electric                                                  |  |  |  |
| Product line                     | Industrial waterproof plug - Angled plug (Australian standard)   |  |  |  |
| Product model                    | 56PA310R/56PA320R/56PA332                                        |  |  |  |
| Number of poles                  | s 3P(round needle)                                               |  |  |  |
| Voltage                          | 250V/500V                                                        |  |  |  |
| current                          | 10A/20A/32A                                                      |  |  |  |
| Net weight                       | 0.44kg                                                           |  |  |  |
| Waterproof level                 | IP66                                                             |  |  |  |
| Brand                            | Golden Electric                                                  |  |  |  |
| Product line                     | Industrial waterproof plug - Angled plug (Australian standard)   |  |  |  |
| Product model                    | 56PA410/56PA420/56PA432/56PA440/56PA450                          |  |  |  |
| Number of poles                  | 4P(round needle)                                                 |  |  |  |
| Voltage                          | 500V                                                             |  |  |  |
| current                          | 10A/20A/32A/40A/50A                                              |  |  |  |
| Net weight                       | 0.44kg                                                           |  |  |  |
| Waterproof level IP66            |                                                                  |  |  |  |
| Brand                            | Golden Electric                                                  |  |  |  |
| Product line                     | Industrial waterproof plug - Angled plug (Australian standard)   |  |  |  |
|                                  | 56PA510/56PA520/56PA532/56PA540/56PA550                          |  |  |  |
| . roudet model                   |                                                                  |  |  |  |