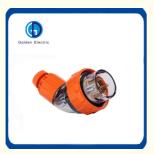

# IP66 3 Phase 500V 40A 3/4/5 Pin Waterproof Australian Angled Plug Electrical **Industrial Plug**

Peak Season Lead Time: more than 12

#### **Product Description**

- 1.Waterproof plug can work in different conditions;
- 2.Resistance to severe weather and ageing;
- 3. Waterproof plug has good dimensional stability and accuracy;
- 4. Protection class: IP66 rated
- 5.Standard: AS/NZS3112
- 6.Used Places: instruction site, mine filed and other extreme environment
- 7.Features: dust resistant, water-proof, anticorrosion, UV resistant and safety in operation