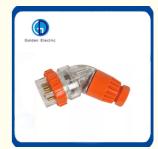

#### **Product Description**

- 1.Waterproof plug can work in different conditions;
- 2.Resistance to severe weather and ageing;
- 3. Waterproof plug has good dimensional stability and accuracy;
- 4. Protection class: IP66 rated
- 5.Standard: AS/NZS3112
- 6.Used Places: instruction site, mine filed and other extreme environment
- 7.Features: dust resistant, water-proof, anticorrosion, UV resistant and safety in operation