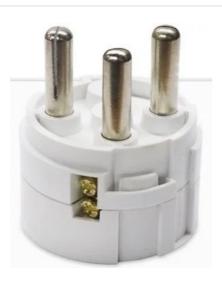

#### **Product Description**

- 1.Waterproof plug can work in different conditions;
- 2.Resistance to severe weather and ageing;
- 3. Waterproof plug has good dimensional stability and accuracy;
- 4. Protection class: IP66 rated
- 5.Standard: AS/NZS3112
- 6.Used Places: instruction site, mine filed and other extreme environment
- 7.Features: dust resistant, water-proof, anticorrosion, UV resistant and safety in operation

## Product Parameters

| Brand                            | Golden Electric                                                  |  |  |  |
|----------------------------------|------------------------------------------------------------------|--|--|--|
| Product line                     | Industrial waterproof plug - straight plug (Australian standard) |  |  |  |
|                                  | 56P310R/56P320R/56P332                                           |  |  |  |
| Number of poles 3P(round needle) |                                                                  |  |  |  |
| Voltage                          | 250V/500V                                                        |  |  |  |
| Current                          | 10A/20A/32A                                                      |  |  |  |
| Net weight                       | 0.44kg                                                           |  |  |  |
| Waterproof level                 | IP66                                                             |  |  |  |
| Durand                           |                                                                  |  |  |  |
| Brand                            | Golden Electric                                                  |  |  |  |
| Product line                     | Industrial waterproof plug - straight plug (Australian standard) |  |  |  |
|                                  | 56P410/56P420/56P432/56P440/56P450                               |  |  |  |
| •                                | s 4P(round needle)                                               |  |  |  |
| Voltage<br>Current               | 500V                                                             |  |  |  |
|                                  | 10A/20A/32A/40A/50A                                              |  |  |  |
| Net weight                       | 0.44kg                                                           |  |  |  |
| Waterproof level                 | 1600                                                             |  |  |  |
| Brand                            | Golden Electric                                                  |  |  |  |
| Product line                     | Industrial waterproof plug - straight plug (Australian standard) |  |  |  |
| Product model                    | 56P510/56P520/56P532/56P540/56P550                               |  |  |  |
| Number of poles                  | 5P(round needle)                                                 |  |  |  |
| Voltage                          | 500V                                                             |  |  |  |
| current                          | 10A/20A/32A/40A/50A                                              |  |  |  |
| Net weight                       | 0.44kg                                                           |  |  |  |
| Waterproof level                 | IP66                                                             |  |  |  |
| Brand                            | Golden Electric                                                  |  |  |  |
| Product line                     | Industrial waterproof plug - Angled plug (Australian standard)   |  |  |  |
| Product model                    | 56PA310R/56PA320R/56PA332                                        |  |  |  |
| Number of poles                  | s 3P(round needle)                                               |  |  |  |
| Voltage                          | 250V/500V                                                        |  |  |  |
| current                          | 10A/20A/32A                                                      |  |  |  |
| Net weight                       | 0.44kg                                                           |  |  |  |
| Waterproof level                 | IP66                                                             |  |  |  |
| Brand                            | Golden Electric                                                  |  |  |  |
| Product line                     | Industrial waterproof plug - Angled plug (Australian standard)   |  |  |  |
| Product model                    | 56PA410/56PA420/56PA432/56PA440/56PA450                          |  |  |  |
| Number of poles                  | 4P(round needle)                                                 |  |  |  |
| Voltage                          | 500V                                                             |  |  |  |
| current                          | 10A/20A/32A/40A/50A                                              |  |  |  |
| Net weight                       | 0.44kg                                                           |  |  |  |
| Waterproof level IP66            |                                                                  |  |  |  |
| Brand                            | Golden Electric                                                  |  |  |  |
| Product line                     | Industrial waterproof plug - Angled plug (Australian standard)   |  |  |  |
|                                  | 56PA510/56PA520/56PA532/56PA540/56PA550                          |  |  |  |
| . roudet model                   |                                                                  |  |  |  |