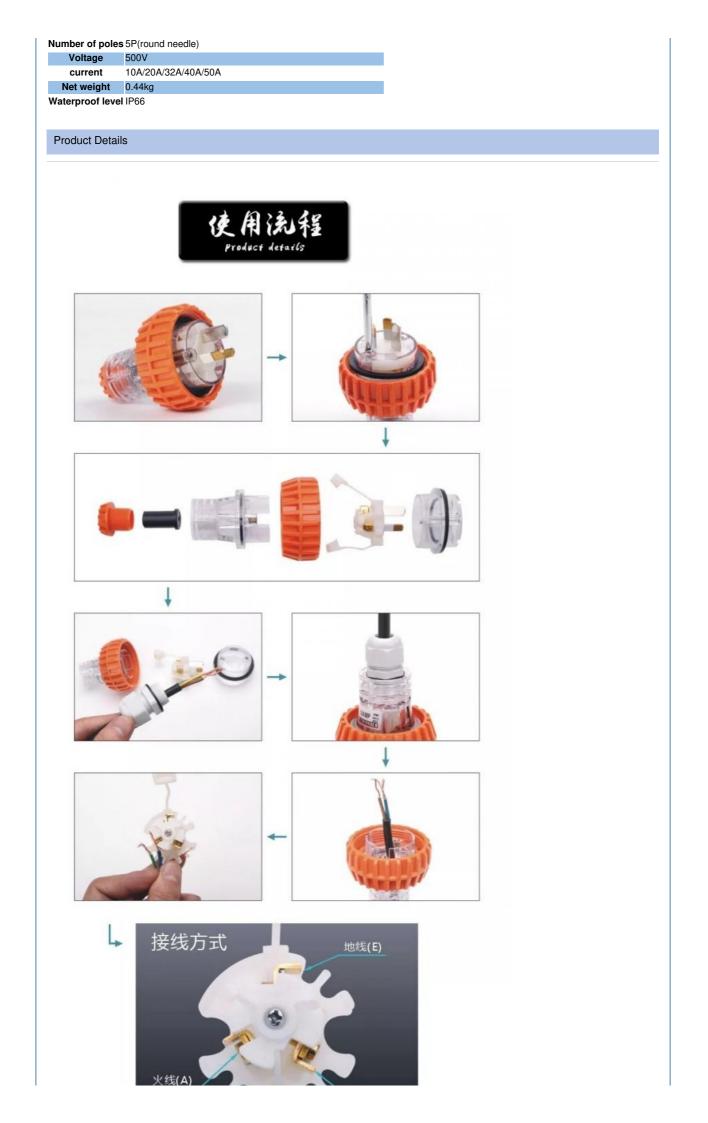

## **Product Description**

#### **Product Description**

- 1.Waterproof plug can work in different conditions;
- 2.Resistance to severe weather and ageing;
- 3. Waterproof plug has good dimensional stability and accuracy;
- 4. Protection class: IP66 rated
- 5.Standard: AS/NZS3112
- 6.Used Places: instruction site, mine filed and other extreme environment
- 7.Features: dust resistant, water-proof, anticorrosion, UV resistant and safety in operation