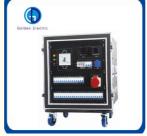

#### **Product Parameters**

| <b>Product Name</b> | Distribution Box for Stage Lighting                |
|---------------------|----------------------------------------------------|
| Power Input         | 400A, 380V                                         |
| Feature 1           | 22xEdison socket Output                            |
| Faeture 2           | 4x19pin socapex output                             |
| Function            | Double layer earthproof flightcase with mute wheel |
| Flightcase          | with label parts                                   |
| Service             | OEM/ODM                                            |
| Product Size        | 64*68*84cm                                         |
| Net Weight          | 75KG                                               |
|                     |                                                    |

### **Specifications and Features:**

- \* 22xEdison socket output
- \* 4x19pin socapex output
- \* 400A 5P output
- \* 2x EDISON Socket output
- \* Each output has LED indicator lights

- \* Power Input: 400A,380V~
- \* Size:64\*68\*84CM
- \* Each output has breaker 2P
- \* Multi-function power meter
- \* Double layer earth-proof flight case with mute wheel
- \* With back illuminate LED lights
- \* Flightcase with label parts
- \* Flightcase color can optional(Black as normal)
- \* Weight75KG

### **Electric Box Configuration:**