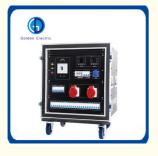

#### **Product Parameters**

| <b>Product Name</b> | Distribution Box for Stage Lighting                |
|---------------------|----------------------------------------------------|
| Power Input         | 400A, 380V                                         |
| Feature 1           | 22xEdison socket Output                            |
| Faeture 2           | 4x19pin socapex output                             |
| Function            | Double layer earthproof flightcase with mute wheel |
| Flightcase          | with label parts                                   |
| Service             | OEM/ODM                                            |
| Product Size        | 64*68*84cm                                         |
| Net Weight          | 75KG                                               |
|                     |                                                    |

### **Specifications and Features:**

- \* 22xEdison socket output
- \* 4x19pin socapex output
- \* 400A 5P output
- \* 2x EDISON Socket output
- \* Each output has LED indicator lights

- \* Power Input: 400A,380V~
- \* Size:64\*68\*84CM
- \* Each output has breaker 2P
- \* Multi-function power meter
- \* Double layer earth-proof flight case with mute wheel
- \* With back illuminate LED lights
- \* Flightcase with label parts
- \* Flightcase color can optional(Black as normal)
- \* Weight75KG

### **Electric Box Configuration:**