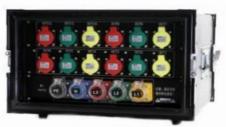

Input 200A Rhino socket yellow green red blue black Output 16A3 core 220V female socket 1 Switch Chint 4P circuit breaker 1 Chint 1P circuit breaker 12 Three-phase digital voltmeter

Three-phase digital ammeter

Phase fault indicator

#### **Product Parameters**

| <b>Product Name</b> | Distribution Box for Stage Lighting                |
|---------------------|----------------------------------------------------|
| Power Input         | 400A, 380V                                         |
| Feature 1           | 22xEdison socket Output                            |
| Faeture 2           | 4x19pin socapex output                             |
| Function            | Double layer earthproof flightcase with mute wheel |
| Flightcase          | with label parts                                   |
| Service             | OEM/ODM                                            |
| Product Size        | 64*68*84cm                                         |
| Net Weight          | 75KG                                               |
|                     |                                                    |

### **Specifications and Features:**

- \* 22xEdison socket output
- \* 4x19pin socapex output
- \* 400A 5P output
- \* 2x EDISON Socket output
- \* Each output has LED indicator lights

- \* Power Input: 400A,380V~
- \* Size:64\*68\*84CM
- \* Each output has breaker 2P
- \* Multi-function power meter
- \* Double layer earth-proof flight case with mute wheel
- \* With back illuminate LED lights
- \* Flightcase with label parts
- \* Flightcase color can optional(Black as normal)
- \* Weight75KG