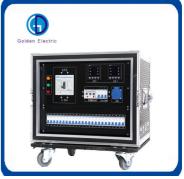

Input 200A Rhino socket yellow green red blue black Output 16A3 core 220V female socket 1 Switch Chint 4P circuit breaker 1 Chint 1P circuit breaker 12 Three-phase digital voltmeter

Three-phase digital ammeter

Phase fault indicator

#### **Product Parameters**

| <b>Product Name</b> | Distribution Box for Stage Lighting                |
|---------------------|----------------------------------------------------|
| Power Input         | 400A, 380V                                         |
| Feature 1           | 22xEdison socket Output                            |
| Faeture 2           | 4x19pin socapex output                             |
| Function            | Double layer earthproof flightcase with mute wheel |
| Flightcase          | with label parts                                   |
| Service             | OEM/ODM                                            |
| Product Size        | 64*68*84cm                                         |
| Net Weight          | 75KG                                               |
|                     |                                                    |

### **Specifications and Features:**

- \* 22xEdison socket output
- \* 4x19pin socapex output
- \* 400A 5P output
- \* 2x EDISON Socket output
- \* Each output has LED indicator lights

- \* Power Input: 400A,380V~
- \* Size:64\*68\*84CM
- \* Each output has breaker 2P
- \* Multi-function power meter
- \* Double layer earth-proof flight case with mute wheel
- \* With back illuminate LED lights
- \* Flightcase with label parts
- \* Flightcase color can optional(Black as normal)
- \* Weight75KG