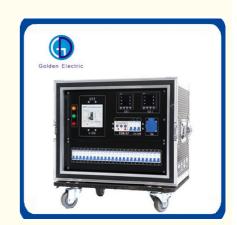

#### **Product Parameters**

| <b>Product Name</b> | Distribution Box for Stage Lighting                |
|---------------------|----------------------------------------------------|
| Power Input         | 400A, 380V                                         |
| Feature 1           | 22xEdison socket Output                            |
| Faeture 2           | 4x19pin socapex output                             |
| Function            | Double layer earthproof flightcase with mute wheel |
| Flightcase          | with label parts                                   |
| Service             | OEM/ODM                                            |
| Product Size        | 64*68*84cm                                         |
| Net Weight          | 75KG                                               |
|                     |                                                    |

### **Specifications and Features:**

- \* 22xEdison socket output
- \* 4x19pin socapex output
- \* 400A 5P output
- \* 2x EDISON Socket output
- \* Each output has LED indicator lights

- \* Power Input: 400A,380V~
- \* Size:64\*68\*84CM
- \* Each output has breaker 2P
- \* Multi-function power meter
- \* Double layer earth-proof flight case with mute wheel
- \* With back illuminate LED lights
- \* Flightcase with label parts
- \* Flightcase color can optional(Black as normal)
- \* Weight75KG

### **Electric Box Configuration:**