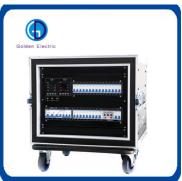

Input 200A Rhino socket yellow green red blue black Output 16A3 core 220V female socket 1 Switch Chint 4P circuit breaker 1 Chint 1P circuit breaker 12 Three-phase digital voltmeter

Three-phase digital ammeter

Phase fault indicator

#### **Product Parameters**

| <b>Product Name</b> | Distribution Box for Stage Lighting                |
|---------------------|----------------------------------------------------|
| Power Input         | 400A, 380V                                         |
| Feature 1           | 22xEdison socket Output                            |
| Faeture 2           | 4x19pin socapex output                             |
| Function            | Double layer earthproof flightcase with mute wheel |
| Flightcase          | with label parts                                   |
| Service             | OEM/ODM                                            |
| Product Size        | 64*68*84cm                                         |
| Net Weight          | 75KG                                               |
|                     |                                                    |

### **Specifications and Features:**

- \* 22xEdison socket output
- \* 4x19pin socapex output
- \* 400A 5P output
- \* 2x EDISON Socket output
- \* Each output has LED indicator lights

- \* Power Input: 400A,380V~
- \* Size:64\*68\*84CM
- \* Each output has breaker 2P
- \* Multi-function power meter
- \* Double layer earth-proof flight case with mute wheel
- \* With back illuminate LED lights
- \* Flightcase with label parts
- \* Flightcase color can optional(Black as normal)
- \* Weight75KG