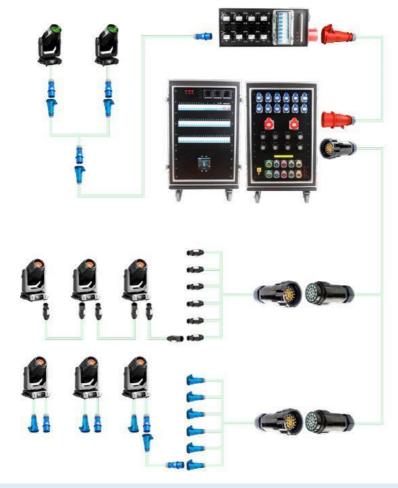

# Application

This Distribution Box for Stage Lighting can be widely use for events, stage, concerts, show, car shows, live shows, theatres, venues, broadcasting and filems etc...

It can distributes the electric to stage lighting, speakers, led screen and other needful stage equipment.

# Distribution system diagram:

Provide you with many options