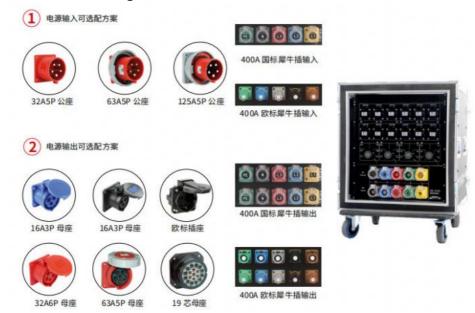

### **Electric Box Configuration:**

# Distribution system diagram:

Provide you with many options