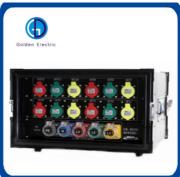

Input 200A Rhino socket yellow green red blue black Output 16A3 core 220V female socket 1 Switch Chint 4P circuit breaker 1 Chint 1P circuit breaker 12 Three-phase digital voltmeter

Three-phase digital ammeter

#### **Product Parameters**

| <b>Product Name</b> | Distribution Box for Stage Lighting                |
|---------------------|----------------------------------------------------|
| Power Input         | 400A, 380V                                         |
| Feature 1           | 22xEdison socket Output                            |
| Faeture 2           | 4x19pin socapex output                             |
| Function            | Double layer earthproof flightcase with mute wheel |
| Flightcase          | with label parts                                   |
| Service             | OEM/ODM                                            |
| Product Size        | 64*68*84cm                                         |
| Net Weight          | 75KG                                               |
|                     |                                                    |

### **Specifications and Features:**

- \* 22xEdison socket output
- \* 4x19pin socapex output
- \* 400A 5P output
- \* 2x EDISON Socket output
- \* Each output has LED indicator lights

- \* Power Input: 400A,380V~
- \* Size:64\*68\*84CM
- \* Each output has breaker 2P
- \* Multi-function power meter
- \* Double layer earth-proof flight case with mute wheel
- \* With back illuminate LED lights
- \* Flightcase with label parts
- \* Flightcase color can optional(Black as normal)
- \* Weight75KG