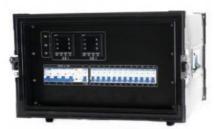

### **Electric Box Configuration:**

# Distribution system diagram:

Provide you with many options