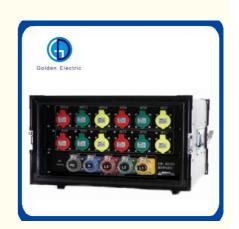

Input 200A Rhino socket yellow green red blue black Output 16A3 core 220V female socket 1 Switch Chint 4P circuit breaker 1 Chint 1P circuit breaker 12 Three-phase digital voltmeter

Three-phase digital ammeter

Phase fault indicator

#### **Product Parameters**

| <b>Product Name</b> | Distribution Box for Stage Lighting                |
|---------------------|----------------------------------------------------|
| Power Input         | 400A, 380V                                         |
| Feature 1           | 22xEdison socket Output                            |
| Faeture 2           | 4x19pin socapex output                             |
| Function            | Double layer earthproof flightcase with mute wheel |
| Flightcase          | with label parts                                   |
| Service             | OEM/ODM                                            |
| Product Size        | 64*68*84cm                                         |
| Net Weight          | 75KG                                               |
|                     |                                                    |

### **Specifications and Features:**

- \* 22xEdison socket output
- \* 4x19pin socapex output
- \* 400A 5P output
- \* 2x EDISON Socket output
- \* Each output has LED indicator lights

- \* Power Input: 400A,380V~
- \* Size:64\*68\*84CM
- \* Each output has breaker 2P
- \* Multi-function power meter
- \* Double layer earth-proof flight case with mute wheel
- \* With back illuminate LED lights
- \* Flightcase with label parts
- \* Flightcase color can optional(Black as normal)
- \* Weight75KG