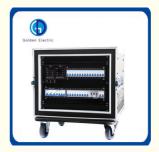

Input 200A Rhino socket yellow green red blue black Output 16A3 core 220V female socket 1 Switch Chint 4P circuit breaker 1 Chint 1P circuit breaker 12 Three-phase digital voltmeter

Three-phase digital ammeter

Phase fault indicator

#### **Product Parameters**

| <b>Product Name</b> | Distribution Box for Stage Lighting                |
|---------------------|----------------------------------------------------|
| Power Input         | 400A, 380V                                         |
| Feature 1           | 22xEdison socket Output                            |
| Faeture 2           | 4x19pin socapex output                             |
| Function            | Double layer earthproof flightcase with mute wheel |
| Flightcase          | with label parts                                   |
| Service             | OEM/ODM                                            |
| Product Size        | 64*68*84cm                                         |
| Net Weight          | 75KG                                               |
|                     |                                                    |

### **Specifications and Features:**

- \* 22xEdison socket output
- \* 4x19pin socapex output
- \* 400A 5P output
- \* 2x EDISON Socket output
- \* Each output has LED indicator lights

- \* Power Input: 400A,380V~
- \* Size:64\*68\*84CM
- \* Each output has breaker 2P
- \* Multi-function power meter
- \* Double layer earth-proof flight case with mute wheel
- \* With back illuminate LED lights
- \* Flightcase with label parts
- \* Flightcase color can optional(Black as normal)
- \* Weight75KG