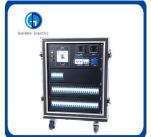

Input 200A Rhino socket yellow green red blue black Output 16A3 core 220V female socket 1 Switch Chint 4P circuit breaker 1 Chint 1P circuit breaker 12 Three-phase digital voltmeter

Three-phase digital ammeter

Phase fault indicator

#### **Product Parameters**

| <b>Product Name</b> | Distribution Box for Stage Lighting                |
|---------------------|----------------------------------------------------|
| Power Input         | 400A, 380V                                         |
| Feature 1           | 22xEdison socket Output                            |
| Faeture 2           | 4x19pin socapex output                             |
| Function            | Double layer earthproof flightcase with mute wheel |
| Flightcase          | with label parts                                   |
| Service             | OEM/ODM                                            |
| Product Size        | 64*68*84cm                                         |
| Net Weight          | 75KG                                               |
|                     |                                                    |

### **Specifications and Features:**

- \* 22xEdison socket output
- \* 4x19pin socapex output
- \* 400A 5P output
- \* 2x EDISON Socket output
- \* Each output has LED indicator lights

- \* Power Input: 400A,380V~
- \* Size:64\*68\*84CM
- \* Each output has breaker 2P
- \* Multi-function power meter
- \* Double layer earth-proof flight case with mute wheel
- \* With back illuminate LED lights
- \* Flightcase with label parts
- \* Flightcase color can optional(Black as normal)
- \* Weight75KG