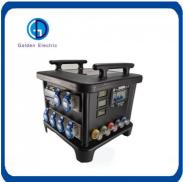

#### **Product Parameters**

| <b>Product Name</b> | Distribution Box for Stage Lighting                |
|---------------------|----------------------------------------------------|
| Power Input         | 400A, 380V                                         |
| Feature 1           | 22xEdison socket Output                            |
| Faeture 2           | 4x19pin socapex output                             |
| Function            | Double layer earthproof flightcase with mute wheel |
| Flightcase          | with label parts                                   |
| Service             | OEM/ODM                                            |
| Product Size        | 64*68*84cm                                         |
| Net Weight          | 75KG                                               |
|                     |                                                    |

### **Specifications and Features:**

- \* 22xEdison socket output
- \* 4x19pin socapex output
- \* 400A 5P output
- \* 2x EDISON Socket output
- \* Each output has LED indicator lights

- \* Power Input: 400A,380V~
- \* Size:64\*68\*84CM
- \* Each output has breaker 2P
- \* Multi-function power meter
- \* Double layer earth-proof flight case with mute wheel
- \* With back illuminate LED lights
- \* Flightcase with label parts
- \* Flightcase color can optional(Black as normal)
- \* Weight75KG