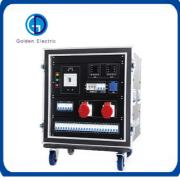

Input 200A Rhino socket yellow green red blue black Output 16A3 core 220V female socket 1 Switch Chint 4P circuit breaker 1 Chint 1P circuit breaker 12 Three-phase digital voltmeter

Three-phase digital ammeter

Phase fault indicator

#### **Product Parameters**

| <b>Product Name</b> | Distribution Box for Stage Lighting                |
|---------------------|----------------------------------------------------|
| Power Input         | 400A, 380V                                         |
| Feature 1           | 22xEdison socket Output                            |
| Faeture 2           | 4x19pin socapex output                             |
| Function            | Double layer earthproof flightcase with mute wheel |
| Flightcase          | with label parts                                   |
| Service             | OEM/ODM                                            |
| Product Size        | 64*68*84cm                                         |
| Net Weight          | 75KG                                               |
|                     |                                                    |

### **Specifications and Features:**

- \* 22xEdison socket output
- \* 4x19pin socapex output
- \* 400A 5P output
- \* 2x EDISON Socket output
- \* Each output has LED indicator lights

- \* Power Input: 400A,380V~
- \* Size:64\*68\*84CM
- \* Each output has breaker 2P
- \* Multi-function power meter
- \* Double layer earth-proof flight case with mute wheel
- \* With back illuminate LED lights
- \* Flightcase with label parts
- \* Flightcase color can optional(Black as normal)
- \* Weight75KG