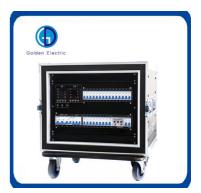

Front (switches, protective devices and meters)

- 1 three-pole molded case circuit breaker
- 1 three-pole miniature circuit breaker

36 single-pole miniature circuit breakers

- 1 set of intelligent leakage protection system
- 1 set of phase fault indicator lights
- 1 three-phase digital voltmeter
- 1 three-phase digital ammeter
- 1 32A5P380V female output
- 1 three-hole socket output
- 2 x 1A single pole miniature circuit breakers

(input and output)
36 16A3P220V female sockets

5 400A sockets yellow green red blue black input