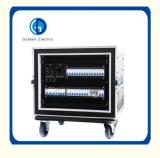

Front (switches, protective devices and meters)

- 1 three-pole molded case circuit breaker
- 1 three-pole miniature circuit breaker

36 single-pole miniature circuit breakers

- 1 set of intelligent leakage protection system
- 1 set of phase fault indicator lights
- 1 three-phase digital voltmeter
- 1 three-phase digital ammeter
- 1 32A5P380V female output
- 1 three-hole socket output
- 2 x 1A single pole miniature circuit breakers

(input and output)
36 16A3P220V female sockets

5 400A sockets yellow green red blue black input