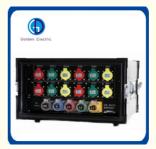

Front (switches, protective devices and meters)

- 1 three-pole molded case circuit breaker
- 1 three-pole miniature circuit breaker

36 single-pole miniature circuit breakers

- 1 set of intelligent leakage protection system
- 1 set of phase fault indicator lights
- 1 three-phase digital voltmeter
- 1 three-phase digital ammeter
- 1 32A5P380V female output
- 1 three-hole socket output
- 2 x 1A single pole miniature circuit breakers

(input and output)
36 16A3P220V female sockets

5 400A sockets yellow green red blue black input

## **Electric Box Configuration:**