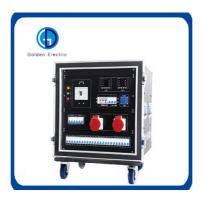

Front (switches, protective devices and meters)

- 1 three-pole molded case circuit breaker
- 1 three-pole miniature circuit breaker

36 single-pole miniature circuit breakers

- 1 set of intelligent leakage protection system
- 1 set of phase fault indicator lights
- 1 three-phase digital voltmeter
- 1 three-phase digital ammeter
- 1 32A5P380V female output
- 1 three-hole socket output
- 2 x 1A single pole miniature circuit breakers

(input and output)
36 16A3P220V female sockets

5 400A sockets yellow green red blue black input

#### **Product Parameters**

| <b>Product Name</b> | Distribution Box for Stage Lighting                |
|---------------------|----------------------------------------------------|
| Power Input         | 400A, 380V                                         |
| Feature 1           | 22xEdison socket Output                            |
| Faeture 2           | 4x19pin socapex output                             |
| Function            | Double layer earthproof flightcase with mute wheel |
| Flightcase          | with label parts                                   |
| Service             | OEM/ODM                                            |
| <b>Product Size</b> | 64*68*84cm                                         |
| Net Weight          | 75KG                                               |