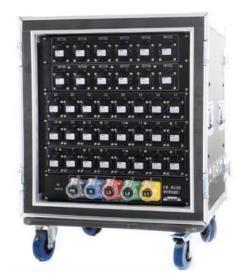

Front (switches, protective devices and meters)

- 1 three-pole molded case circuit breaker
- 1 three-pole miniature circuit breaker

36 single-pole miniature circuit breakers

- 1 set of intelligent leakage protection system
- 1 set of phase fault indicator lights
- 1 three-phase digital voltmeter
- 1 three-phase digital ammeter
- 1 32A5P380V female output
- 1 three-hole socket output
- 2 x 1A single pole miniature circuit breakers

(input and output)
36 16A3P220V female sockets

5 400A sockets yellow green red blue black input