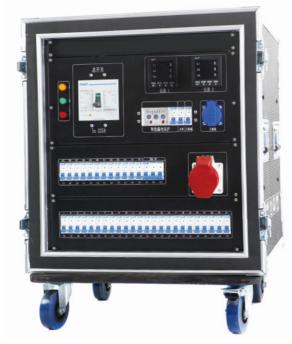

Front (switches, protective devices and meters)

- 1 three-pole molded case circuit breaker
- 1 three-pole miniature circuit breaker

36 single-pole miniature circuit breakers

- 1 set of intelligent leakage protection system
- 1 set of phase fault indicator lights
- 1 three-phase digital voltmeter
- 1 three-phase digital ammeter
- 1 32A5P380V female output
- 1 three-hole socket output
- 2 x 1A single pole miniature circuit breakers

(input and output)
36 16A3P220V female sockets

5 400A sockets yellow green red blue black input

## **Electric Box Configuration:**