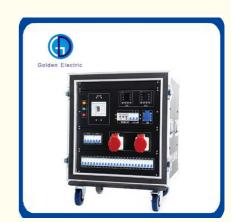

Front (switches, protective devices and meters)

- 1 three-pole molded case circuit breaker
- 1 three-pole miniature circuit breaker

36 single-pole miniature circuit breakers

- 1 set of intelligent leakage protection system
- 1 set of phase fault indicator lights
- 1 three-phase digital voltmeter
- 1 three-phase digital ammeter
- 1 32A5P380V female output
- 1 three-hole socket output
- 2 x 1A single pole miniature circuit breakers

(input and output)
36 16A3P220V female sockets

5 400A sockets yellow green red blue black input