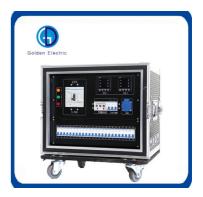

Front (switches, protective devices and meters)

- 1 three-pole molded case circuit breaker
- 1 three-pole miniature circuit breaker

36 single-pole miniature circuit breakers

- 1 set of intelligent leakage protection system
- 1 set of phase fault indicator lights
- 1 three-phase digital voltmeter
- 1 three-phase digital ammeter
- 1 32A5P380V female output
- 1 three-hole socket output
- 2 x 1A single pole miniature circuit breakers

(input and output)
36 16A3P220V female sockets

5 400A sockets yellow green red blue black input

#### **Product Parameters**

| <b>Product Name</b> | Distribution Box for Stage Lighting                |
|---------------------|----------------------------------------------------|
| Power Input         | 400A, 380V                                         |
| Feature 1           | 22xEdison socket Output                            |
| Faeture 2           | 4x19pin socapex output                             |
| Function            | Double layer earthproof flightcase with mute wheel |
| Flightcase          | with label parts                                   |
| Service             | OEM/ODM                                            |
| <b>Product Size</b> | 64*68*84cm                                         |
| Net Weight          | 75KG                                               |