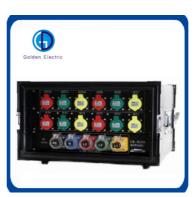

Front (switches, protective devices and meters)

- 1 three-pole molded case circuit breaker
- 1 three-pole miniature circuit breaker

36 single-pole miniature circuit breakers

- 1 set of intelligent leakage protection system
- 1 set of phase fault indicator lights
- 1 three-phase digital voltmeter
- 1 three-phase digital ammeter
- 1 32A5P380V female output
- 1 three-hole socket output
- 2 x 1A single pole miniature circuit breakers

(input and output)
36 16A3P220V female sockets

5 400A sockets yellow green red blue black input

#### **Product Parameters**

| <b>Product Name</b> | Distribution Box for Stage Lighting                |
|---------------------|----------------------------------------------------|
| Power Input         | 400A, 380V                                         |
| Feature 1           | 22xEdison socket Output                            |
| Faeture 2           | 4x19pin socapex output                             |
| Function            | Double layer earthproof flightcase with mute wheel |
| Flightcase          | with label parts                                   |
| Service             | OEM/ODM                                            |
| <b>Product Size</b> | 64*68*84cm                                         |
| Net Weight          | 75KG                                               |