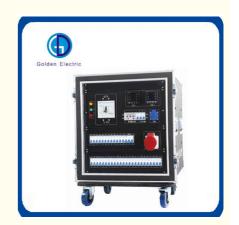

Front (switches, protective devices and meters)

- 1 three-pole molded case circuit breaker
- 1 three-pole miniature circuit breaker

36 single-pole miniature circuit breakers

- 1 set of intelligent leakage protection system
- 1 set of phase fault indicator lights
- 1 three-phase digital voltmeter
- 1 three-phase digital ammeter
- 1 32A5P380V female output
- 1 three-hole socket output
- 2 x 1A single pole miniature circuit breakers

(input and output)
36 16A3P220V female sockets

5 400A sockets yellow green red blue black input