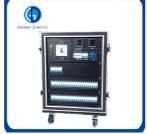

Front (switches, protective devices and meters)

- 1 three-pole molded case circuit breaker
- 1 three-pole miniature circuit breaker

36 single-pole miniature circuit breakers

- 1 set of intelligent leakage protection system
- 1 set of phase fault indicator lights
- 1 three-phase digital voltmeter
- 1 three-phase digital ammeter
- 1 32A5P380V female output
- 1 three-hole socket output
- 2 x 1A single pole miniature circuit breakers

(input and output)
36 16A3P220V female sockets

5 400A sockets yellow green red blue black input