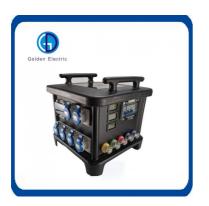

Front (switches, protective devices and meters)

- 1 three-pole molded case circuit breaker
- 1 three-pole miniature circuit breaker

36 single-pole miniature circuit breakers

- 1 set of intelligent leakage protection system
- 1 set of phase fault indicator lights
- 1 three-phase digital voltmeter
- 1 three-phase digital ammeter
- 1 32A5P380V female output
- 1 three-hole socket output
- 2 x 1A single pole miniature circuit breakers

(input and output)
36 16A3P220V female sockets

5 400A sockets yellow green red blue black input

#### **Product Parameters**

| <b>Product Name</b> | Distribution Box for Stage Lighting                |
|---------------------|----------------------------------------------------|
| Power Input         | 400A, 380V                                         |
| Feature 1           | 22xEdison socket Output                            |
| Faeture 2           | 4x19pin socapex output                             |
| Function            | Double layer earthproof flightcase with mute wheel |
| Flightcase          | with label parts                                   |
| Service             | OEM/ODM                                            |
| <b>Product Size</b> | 64*68*84cm                                         |
| Net Weight          | 75KG                                               |