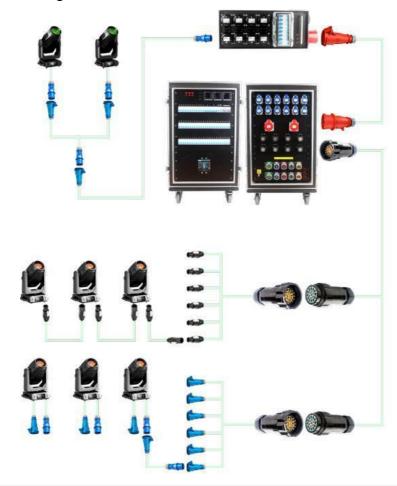

## Distribution system diagram:

Provide you with many options

## **Application**

This Distribution Box for Stage Lighting can be widely use for events, stage, concerts, show, car shows, live shows, theatres, venues, broadcasting and filems etc...

It can distributes the electric to stage lighting, speakers, led screen and other needful stage equipment.