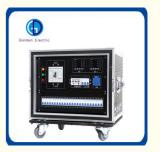

Front (switches, protective devices and meters)

- 1 three-pole molded case circuit breaker
- 1 three-pole miniature circuit breaker

36 single-pole miniature circuit breakers

- 1 set of intelligent leakage protection system
- 1 set of phase fault indicator lights
- 1 three-phase digital voltmeter
- 1 three-phase digital ammeter
- 1 32A5P380V female output
- 1 three-hole socket output
- 2 x 1A single pole miniature circuit breakers

(input and output)
36 16A3P220V female sockets

5 400A sockets yellow green red blue black input

## **Electric Box Configuration:**