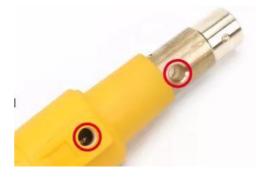

#### **Product Features**

Unplug the rhino socket

Use a hex wrench Loosen the two screws Place the scalloped copper sheet put it inward

Thread the wire into the housing Link the copper wire and tighten the screws

Align the card slots with the copper rod Place in the card sleeve

Place the screws into the hole Fixed well