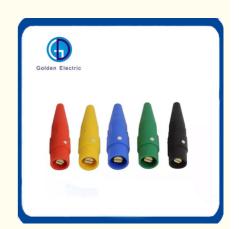

# **Product Specification**

Interface Type: AC/DCNominal Voltage: 600V

Brand: Golden Electric /OEM

Rated Voltage: 600VACRated Current: 200A/400A

Color: Blue Yellow Red Green Black White
 Product Name: Cam- Lock Plug Connector Socket

# Plug

| Model     | Rated Voltage(V) |
|-----------|------------------|
| RXG200-YE |                  |
| RXG200-GN |                  |
| RXG200-RD |                  |
| RXG200-BU |                  |
| RXG200-BK | 600V             |
| RXG200-WH |                  |
| RXG400-YE |                  |
| RXG400-GN |                  |
| RXG400-RD |                  |
| RXG400-BU |                  |
| RXG400-BK |                  |
| RXG400-WH |                  |