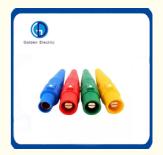

# **Product Specification**

Interface Type: AC/DCNominal Voltage: 600V

Brand: Golden Electric /OEM

Rated Voltage: 600VACRated Current: 200A/400A

Color: Blue Yellow Red Green Black White
 Product Name: Cam- Lock Plug Connector Socket