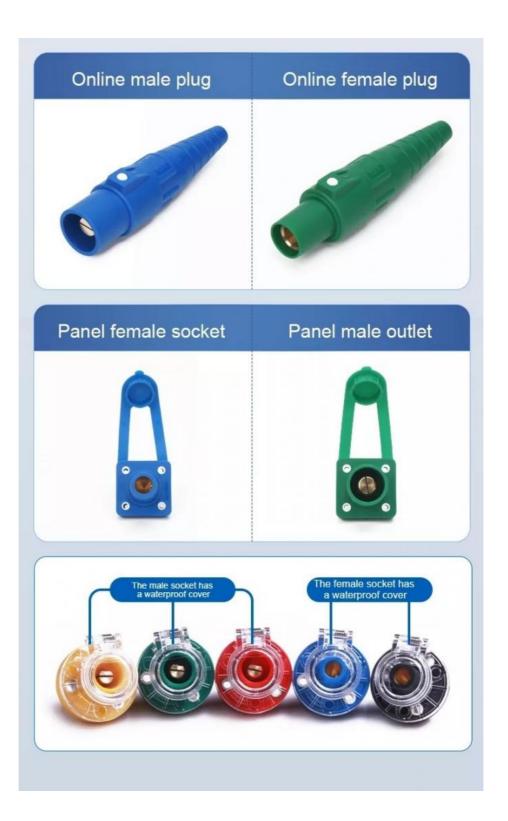

#### **Product Description**

This 200A/400A camlock power plug passes through the copper core by the locking screw of non-conductive material, which can fix the copper core stably in the re insulation sleeve. It is not suitable for the convenience of tool installation and disassembly, and can be compatible with the cam type cam locking single pole power connector of the same international mainstream brand. It is suitable for temporary power supply of indoor and outdoor stage performance, film shooting, exhibition, generator and other equipment.

# Product Parameters

| Product name  | Commerical / Industrial / Entertainment using power supply connector Power plug |  |
|---------------|---------------------------------------------------------------------------------|--|
| Product type  | plug & connector                                                                |  |
| Rated Current | 200A /400A cam-lock                                                             |  |
| Available     | 200A 16~35mm²                                                                   |  |
| cable         | 400A 50~120mm²                                                                  |  |
| Rated Voltage | 600V / Three-phase                                                              |  |
| Features      | Single pin made by pure copper materials                                        |  |