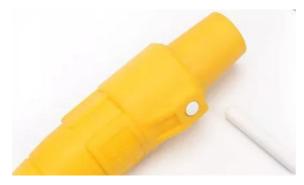

#### **Product Features**

Unplug the rhino socket

Use a hex wrench Loosen the two screws Place the scalloped copper sheet put it inward

Thread the wire into the housing Link the copper wire and tighten the screws

Align the card slots with the copper rod Place in the card sleeve

Place the screws into the hole Fixed well