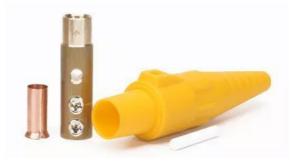

#### **Product Features**

Unplug the rhino socket

Use a hex wrench Loosen the two screws Place the scalloped copper sheet put it inward

Thread the wire into the housing Link the copper wire and tighten the screws

Align the card slots with the copper rod Place in the card sleeve

Place the screws into the hole Fixed well