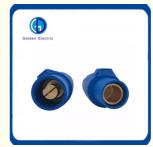

# **Product Specification**

Interface Type: AC/DCNominal Voltage: 600V

Brand: Golden Electric /OEM

Rated Voltage: 600VACRated Current: 200A/400A

Color: Blue Yellow Red Green Black White
 Product Name: Cam- Lock Plug Connector Socket

#### **Product Description**

This 200A/400A camlock power plug passes through the copper core by the locking screw of non-conductive material, which can fix the copper core stably in the re insulation sleeve. It is not suitable for the convenience of tool installation and disassembly, and can be compatible with the cam type cam locking single pole power connector of the same international mainstream brand. It is suitable for temporary power supply of indoor and outdoor stage performance, film shooting, exhibition, generator and other equipment.