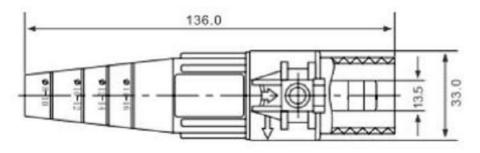

# Product Parameters

| Product name  | Commerical / Industrial / Entertainment using power supply connector Power plug |  |
|---------------|---------------------------------------------------------------------------------|--|
| Product type  | plug & connector                                                                |  |
| Rated Current | 200A /400A cam-lock                                                             |  |
| Available     | 200A 16~35mm²                                                                   |  |
| cable         | 400A 50~120mm²                                                                  |  |
| Rated Voltage | 600V / Three-phase                                                              |  |
| Features      | Single pin made by pure copper materials                                        |  |

# **Product Specification**

Interface Type: AC/DCNominal Voltage: 600V

Brand: Golden Electric /OEM

Rated Voltage: 600VACRated Current: 200A/400A

Color: Blue Yellow Red Green Black White
 Product Name: Cam- Lock Plug Connector Socket

Type: AdapterContact Material: Copper

• Transport Package: Standard Export Carton

Specification: 200A/400A

• Trademark: Golden Or Netural, Or Customer Brand

Origin: China
 HS Code: 8536690000
 Supply Ability: 20000PCS/Month