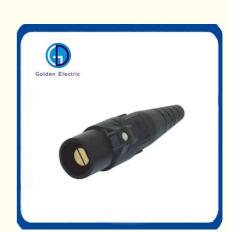

#### **Product Description**

This 200A/400A camlock power plug passes through the copper core by the locking screw of non-conductive material, which can fix the copper core stably in the re insulation sleeve. It is not suitable for the convenience of tool installation and disassembly, and can be compatible with the cam type cam locking single pole power connector of the same international mainstream brand. It is suitable for temporary power supply of indoor and outdoor stage performance, film shooting, exhibition, generator and other equipment.

# **Male Connector**

| Rated Voltage(V) |  |  |  |
|------------------|--|--|--|
|                  |  |  |  |
|                  |  |  |  |
|                  |  |  |  |
|                  |  |  |  |
|                  |  |  |  |
| 600V             |  |  |  |
| 000 V            |  |  |  |
|                  |  |  |  |
|                  |  |  |  |
|                  |  |  |  |
|                  |  |  |  |
|                  |  |  |  |
|                  |  |  |  |