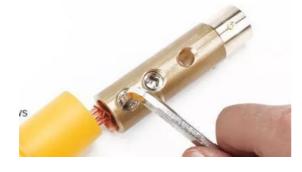

#### **Product Features**

Unplug the rhino socket

Use a hex wrench Loosen the two screws Place the scalloped copper sheet put it inward

Thread the wire into the housing Link the copper wire and tighten the screws

Align the card slots with the copper rod Place in the card sleeve

Place the screws into the hole Fixed well