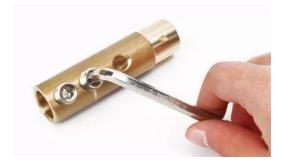

#### **Product Features**

Unplug the rhino socket

Use a hex wrench Loosen the two screws Place the scalloped copper sheet put it inward

Thread the wire into the housing Link the copper wire and tighten the screws

Align the card slots with the copper rod Place in the card sleeve

Place the screws into the hole Fixed well